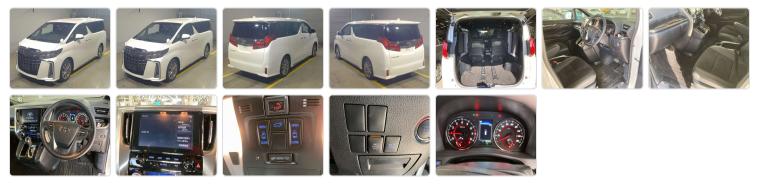

## TOYOTA ALPHARD Stock ID 624788

## **Vehicle Specifications**

| Model:         |      | Chassis No:     | AGH30-0407367 | Grade:      |                   | Fuel:     | Petrol |
|----------------|------|-----------------|---------------|-------------|-------------------|-----------|--------|
| Engine:        |      | Drive Train:    | 2WD           | Dimensions: | 18 M <sup>3</sup> | Shape:    | VAN    |
| Engine No:     | 2023 | Transmission:   | AT            | Mileage:    | 10703             | Capacity: | 2500cc |
| Ext. Color:    |      | Weight (kg):    |               | Seats:      | 7                 | Color:    |        |
| Certification: |      | Classification: |               | Exterior:   | WHITE             | Interior: | GRAY   |

## Vehicle images



## **Vehicle Options**

| Pwr Steering   | Yes | Pwr Wind          | Yes | Pwr Mirrors     |     | Center Lock            | Air Cond      | Ye  |
|----------------|-----|-------------------|-----|-----------------|-----|------------------------|---------------|-----|
| Reverse Camera |     | Pwr Slide Door    |     | Easy Closer     |     | Cruise Control         | ABS           | Yes |
| Air Bag        | Yes | Fog Lamps         |     | HID Head Lamps  |     | LED Head Lamps         | Spare Key     |     |
| Remote Key     |     | Push Start        |     | Seat Heater     |     | Pwr Seat               | Leather Seat  |     |
| Floor Mat      |     | Sun Roof          |     | Alloy Wheels    | Yes | Grill Guard            | Rear Wiper    |     |
| Rear Spoiler   |     | Stereo (FULL)