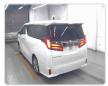

98 Registration Year: 2023 Manufacture Year: 2023

## **Vehicle Specifications**

| Model:         |      | Chassis No:     | AGH30-0464683 | Grade:      |                   | Fuel:     | Petrol |
|----------------|------|-----------------|---------------|-------------|-------------------|-----------|--------|
| Engine:        |      | Drive Train:    | 2WD           | Dimensions: | 18 M <sup>3</sup> | Shape:    | VAN    |
| Engine No:     | 2023 | Transmission:   | AT            | Mileage:    | 16619             | Capacity: | 2500cc |
| Ext. Color:    |      | Weight (kg):    |               | Seats:      | 7                 | Color:    |        |
| Certification: |      | Classification: |               | Exterior:   | WHITE             | Interior: | BLACK  |

## Vehicle images

















## **Vehicle Options**

| Pwr Steering   | Yes | Pwr Wind          | Yes | Pwr Mirrors     | Center Lock            | Air Cond      |
|----------------|-----|-------------------|-----|-----------------|------------------------|---------------|
| Reverse Camera |     | Pwr Slide Door    |     | Easy Closer     | Cruise Control         | ABS           |
| Air Bag        | Yes | Fog Lamps         |     | HID Head Lamps  | LED Head Lamps         | Spare Key     |
| Remote Key     |     | Push Start        |     | Seat Heater     | Pwr Seat               | Leather Seat  |
| Floor Mat      |     | Sun Roof          |     | Alloy Wheels    | Grill Guard            | Rear Wiper    |
| Rear Spoiler   |     | Stereo (FULL)     |     | Navi/TV         | CD Player              | Car MD