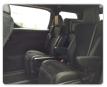

## **Vehicle Specifications**

| Model:         |      | Chassis No:     | AGH30-0464683 | Grade:      |                   | Fuel:     | Petrol |
|----------------|------|-----------------|---------------|-------------|-------------------|-----------|--------|
| Engine:        |      | Drive Train:    | 2WD           | Dimensions: | 18 M <sup>3</sup> | Shape:    | VAN    |
| Engine No:     | 2023 | Transmission:   | AT            | Mileage:    | 16619             | Capacity: | 2500cc |
| Ext. Color:    |      | Weight (kg):    |               | Seats:      | 7                 | Color:    |        |
| Certification: |      | Classification: |               | Exterior:   | WHITE             | Interior: | BLACK  |

## Vehicle images