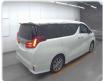

7498 Registration Year: 2023 Manufacture Year: 2023

## **Vehicle Specifications**

| Model:         |      | Chassis No:     | AGH30-0464683 | Grade:      |                   | Fuel:     | Petrol |
|----------------|------|-----------------|---------------|-------------|-------------------|-----------|--------|
| Engine:        |      | Drive Train:    | 2WD           | Dimensions: | 18 M <sup>3</sup> | Shape:    | VAN    |
| Engine No:     | 2023 | Transmission:   | AT            | Mileage:    | 16619             | Capacity: | 2500cc |
| Ext. Color:    |      | Weight (kg):    |               | Seats:      | 7                 | Color:    |        |
| Certification: |      | Classification: |               | Exterior:   | WHITE             | Interior: | BLACK  |

## Vehicle images

















## **Vehicle Options**

| Pwr Steering   | Yes | Pwr Wind          | Yes | Pwr Mirrors     | Center Lock            | Air Cond      |
|----------------|-----|-------------------|-----|-----------------|------------------------|---------------|
| Reverse Camera |     | Pwr Slide Door    |     | Easy Closer     | Cruise Control         | ABS           |
| Air Bag        | Yes | Fog Lamps         |     | HID Head Lamps  | LED Head Lamps         | Spare Key     |
| Remote Key     |     | Push Start        |     | Seat Heater     | Pwr Seat               | Leather Seat  |
| Floor Mat      |     | Sun Roof          |     | Alloy Wheels    | Grill Guard            | Rear Wiper    |
| Rear Spoiler   |     | Stereo (FULL)     |     | Navi/TV         | CD Player              | Car MD