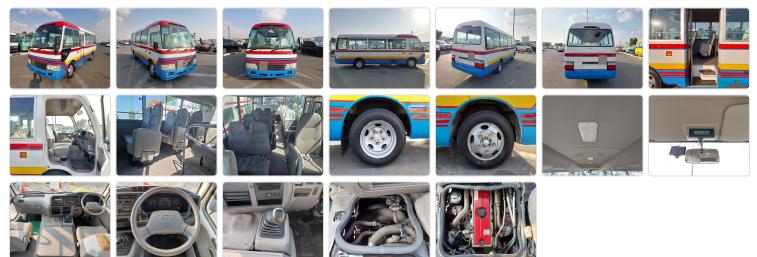

## TOYOTA COASTER Stock ID 775136

## **Vehicle Specifications**

| Model:         |      | Chassis No:     | XZB50-0003009 | Grade:      |                   | Fuel:     | Diesel |
|----------------|------|-----------------|---------------|-------------|-------------------|-----------|--------|
| Engine:        | N04C | Drive Train:    | 2WD           | Dimensions: | 38 M <sup>3</sup> | Shape:    | BUS    |
| Engine No:     | 2023 | Transmission:   | MT            | Mileage:    | 301500            | Capacity: | 4000cc |
| Ext. Color:    |      | Weight (kg):    | 3166          | Seats:      | 29                | Color:    |        |
| Certification: |      | Classification: |               | Exterior:   | OTHER             | Interior: | OTHER  |

## Vehicle images



## **Vehicle Options**

| Pwr Steering   | Yes | Pwr Wind          | Pwr Mirrors     | Center Lock            | Air Cond      | Yes |
|----------------|-----|-------------------|-----------------|------------------------|---------------|-----|
| Reverse Camera |     | Pwr Slide Door    | Easy Closer     | Cruise Control         | ABS           |     |
| Air Bag        |     | Fog Lamps         | HID Head Lamps  | LED Head Lamps         | Spare Key     |     |
| Remote Key     |     | Push Start        | Seat Heater     | Pwr Seat               | Leather Seat  |     |
| Floor Mat      |     | Sun Roof          | Alloy Wheels    | Grill Guard            | Rear Wiper    |     |
| Rear Spoiler   |     | Stereo (FULL)     | Navi/TV         | CD Player              | Car MD        |     |
| AU