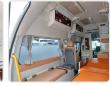

## TOYOTA HIACE AMBULANCE

Stock ID 777133

Registration Year: 2012 Manufacture Year: 2012

## **Vehicle Specifications**

| Model:         |      | Chassis No:     | TRH226-0011273 | Grade:             |                   | Fuel:     | Petrol |
|----------------|------|-----------------|----------------|--------------------|-------------------|-----------|--------|
| Engine:        | 2TR  | Drive Train:    | 4WD            | <b>Dimensions:</b> | 28 M <sup>3</sup> | Shape:    | VAN    |
| Engine No:     | 2023 | Transmission:   | AT             | Mileage:           | 188800            | Capacity: | 2700cc |
| Ext. Color:    |      | Weight (kg):    | 1700           | Seats:             | 6                 | Color:    |        |
| Certification: |      | Classification: |                | Exterior:          | WHITE             | Interior: | OTHER  |