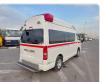

## TOYOTA HIACE AMBULANCE

Stock ID 777133

Registration Year: 2012 Manufacture Year: 2012

## **Vehicle Specifications**

| Model:         |      | Chassis No:     | TRH226-0011273 | Grade:             |                   | Fuel:     | Petrol |
|----------------|------|-----------------|----------------|--------------------|-------------------|-----------|--------|
| Engine:        | 2TR  | Drive Train:    | 4WD            | <b>Dimensions:</b> | 28 M <sup>3</sup> | Shape:    | VAN    |
| Engine No:     | 2023 | Transmission:   | AT             | Mileage:           | 188800            | Capacity: | 2700cc |
| Ext. Color:    |      | Weight (kg):    | 1700           | Seats:             | 6                 | Color:    |        |
| Certification: |      | Classification: |                | Exterior:          | WHITE             | Interior: | OTHER  |