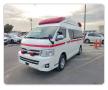

## TOYOTA HIACE AMBULANCE

Stock ID 777133

Registration Year: 2012 Manufacture Year: 2012

## **Vehicle Specifications**

| Model:         |      | Chassis No:     | TRH226-0011273 | Grade:             |                   | Fuel:     | Petrol |
|----------------|------|-----------------|----------------|--------------------|-------------------|-----------|--------|
| Engine:        | 2TR  | Drive Train:    | 4WD            | <b>Dimensions:</b> | 28 M <sup>3</sup> | Shape:    | VAN    |
| Engine No:     | 2023 | Transmission:   | AT             | Mileage:           | 188800            | Capacity: | 2700cc |
| Ext. Color:    |      | Weight (kg):    | 1700           | Seats:             | 6                 | Color:    |        |
| Certification: |      | Classification: |                | Exterior:          | WHITE             | Interior: | OTHER  |