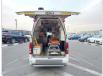

## TOYOTA HIACE AMBULANCE

Stock ID 777133

Registration Year: 2012 Manufacture Year: 2012

## **Vehicle Specifications**

| Model:         |      | Chassis No:     | TRH226-0011273 | Grade:             |                   | Fuel:     | Petrol |
|----------------|------|-----------------|----------------|--------------------|-------------------|-----------|--------|
| Engine:        | 2TR  | Drive Train:    | 4WD            | <b>Dimensions:</b> | 28 M <sup>3</sup> | Shape:    | VAN    |
| Engine No:     | 2023 | Transmission:   | AT             | Mileage:           | 188800            | Capacity: | 2700cc |
| Ext. Color:    |      | Weight (kg):    | 1700           | Seats:             | 6                 | Color:    |        |
| Certification: |      | Classification: |                | Exterior:          | WHITE             | Interior: | OTHER  |