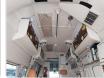

## TOYOTA HIACE AMBULANCE

Stock ID 777133

Registration Year: 2012 Manufacture Year: 2012

## **Vehicle Specifications**

| Model:         |      | Chassis No:     | TRH226-0011273 | Grade:             |                   | Fuel:     | Petrol |
|----------------|------|-----------------|----------------|--------------------|-------------------|-----------|--------|
| Engine:        | 2TR  | Drive Train:    | 4WD            | <b>Dimensions:</b> | 28 M <sup>3</sup> | Shape:    | VAN    |
| Engine No:     | 2023 | Transmission:   | AT             | Mileage:           | 188800            | Capacity: | 2700cc |
| Ext. Color:    |      | Weight (kg):    | 1700           | Seats:             | 6                 | Color:    |        |
| Certification: |      | Classification: |                | Exterior:          | WHITE             | Interior: | OTHER  |