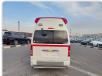

## TOYOTA HIACE AMBULANCE

Stock ID 777133

Registration Year: 2012 Manufacture Year: 2012

## **Vehicle Specifications**

| Model:         |      | Chassis No:     | TRH226-0011273 | Grade:             |                   | Fuel:     | Petrol |
|----------------|------|-----------------|----------------|--------------------|-------------------|-----------|--------|
| Engine:        | 2TR  | Drive Train:    | 4WD            | <b>Dimensions:</b> | 28 M <sup>3</sup> | Shape:    | VAN    |
| Engine No:     | 2023 | Transmission:   | AT             | Mileage:           | 188800            | Capacity: | 2700cc |
| Ext. Color:    |      | Weight (kg):    | 1700           | Seats:             | 6                 | Color:    |        |
| Certification: |      | Classification: |                | Exterior:          | WHITE             | Interior: | OTHER  |