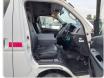

## TOYOTA HIACE AMBULANCE

Stock ID 777133

Registration Year: 2012 Manufacture Year: 2012

## **Vehicle Specifications**

| Model:         |      | Chassis No:     | TRH226-0011273 | Grade:             |                   | Fuel:     | Petrol |
|----------------|------|-----------------|----------------|--------------------|-------------------|-----------|--------|
| Engine:        | 2TR  | Drive Train:    | 4WD            | <b>Dimensions:</b> | 28 M <sup>3</sup> | Shape:    | VAN    |
| Engine No:     | 2023 | Transmission:   | AT             | Mileage:           | 188800            | Capacity: | 2700cc |
| Ext. Color:    |      | Weight (kg):    | 1700           | Seats:             | 6                 | Color:    |        |
| Certification: |      | Classification: |                | Exterior:          | WHITE             | Interior: | OTHER  |