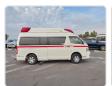

## TOYOTA HIACE AMBULANCE

Stock ID 777133

Registration Year: 2012 Manufacture Year: 2012

## **Vehicle Specifications**

| Model:         |      | Chassis No:     | TRH226-0011273 | Grade:             |                   | Fuel:     | Petrol |
|----------------|------|-----------------|----------------|--------------------|-------------------|-----------|--------|
| Engine:        | 2TR  | Drive Train:    | 4WD            | <b>Dimensions:</b> | 28 M <sup>3</sup> | Shape:    | VAN    |
| Engine No:     | 2023 | Transmission:   | AT             | Mileage:           | 188800            | Capacity: | 2700cc |
| Ext. Color:    |      | Weight (kg):    | 1700           | Seats:             | 6                 | Color:    |        |
| Certification: |      | Classification: |                | Exterior:          | WHITE             | Interior: | OTHER  |