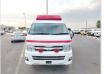

## TOYOTA HIACE AMBULANCE

Stock ID 777133

Registration Year: 2012 Manufacture Year: 2012

## **Vehicle Specifications**

| Model:         |      | Chassis No:     | TRH226-0011273 | Grade:             |                   | Fuel:     | Petrol |
|----------------|------|-----------------|----------------|--------------------|-------------------|-----------|--------|
| Engine:        | 2TR  | Drive Train:    | 4WD            | <b>Dimensions:</b> | 28 M <sup>3</sup> | Shape:    | VAN    |
| Engine No:     | 2023 | Transmission:   | AT             | Mileage:           | 188800            | Capacity: | 2700cc |
| Ext. Color:    |      | Weight (kg):    | 1700           | Seats:             | 6                 | Color:    |        |
| Certification: |      | Classification: |                | Exterior:          | WHITE             | Interior: | OTHER  |