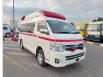

## TOYOTA HIACE AMBULANCE

Stock ID 777133

Registration Year: 2012 Manufacture Year: 2012

## **Vehicle Specifications**

| Model:         |      | Chassis No:     | TRH226-0011273 | Grade:             |                   | Fuel:     | Petrol |
|----------------|------|-----------------|----------------|--------------------|-------------------|-----------|--------|
| Engine:        | 2TR  | Drive Train:    | 4WD            | <b>Dimensions:</b> | 28 M <sup>3</sup> | Shape:    | VAN    |
| Engine No:     | 2023 | Transmission:   | AT             | Mileage:           | 188800            | Capacity: | 2700cc |
| Ext. Color:    |      | Weight (kg):    | 1700           | Seats:             | 6                 | Color:    |        |
| Certification: |      | Classification: |                | Exterior:          | WHITE             | Interior: | OTHER  |