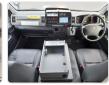

ations**

| Model:         |      | Chassis No:     | TRH226-0011273 | Grade:             |                   | Fuel:     | Petrol |
|----------------|------|-----------------|----------------|--------------------|-------------------|-----------|--------|
| Engine:        | 2TR  | Drive Train:    | 4WD            | <b>Dimensions:</b> | 28 M <sup>3</sup> | Shape:    | VAN    |
| Engine No:     | 2023 | Transmission:   | AT             | Mileage:           | 188800            | Capacity: | 2700cc |
| Ext. Color:    |      | Weight (kg):    | 1700           | Seats:             | 6                 | Color:    |        |
| Certification: |      | Classification: |                | Exterior:          | WHITE             | Interior: | OTHER  |

## Vehicle images





































## **Vehicle Options**

| Pwr Steering   | Yes | Pwr Wind          | Yes | Pwr Mirrors     | Center Lock            | Air Cond      | Yes |
|----------------|-----|-------------------|-----|-----------------|------------------------|---------------|-----|
| Reverse Camera |     | Pwr Slide Door    |     | Easy Closer     | Cruise Control         | ABS           |     |
| Air Bag        |     | Fog Lamps         |     | HID Head Lamps  | LED Head Lamps         | Spare Key     |     |
| Remote Key     |     | Push Start        |     | Seat Heater     | Pwr Seat               | Leather Seat  |     |
| Floor Mat      |     | Sun Roof          |     | Alloy Wheels    | Grill Guard            | Rear Wiper    |     |
| Rear Spoiler   |     | Stereo (FULL)     |     | Navi/TV         | CD Play