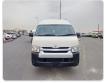

TOYOTA HIACE VAN Stock ID 890545 Registration Year: 2017 Manufacture Year: 2017

## **Vehicle Specifications**

| Model:         |      | Chassis No:     | JTFPT22P500019064 | Grade:             |                   | Fuel:     | Diesel |
|----------------|------|-----------------|-------------------|--------------------|-------------------|-----------|--------|
| Engine:        | 1KD  | Drive Train:    | 2WD               | <b>Dimensions:</b> | 24 M <sup>3</sup> | Shape:    | VAN    |
| Engine No:     | 2023 | Transmission:   | MT                | Mileage:           | 284170            | Capacity: | 3000cc |
| Ext. Color:    |      | Weight (kg):    |                   | Seats:             | 13                | Color:    |        |
| Certification: |      | Classification: |                   | Exterior:          | WHITE             | Interior: | BLACK  |

## Vehicle images