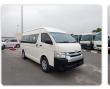

TOYOTA HIACE VAN Stock ID 890545 Registration Year: 2017 Manufacture Year: 2017

## **Vehicle Specifications**

| Model:         |      | Chassis No:     | JTFPT22P500019064 | Grade:             |                   | Fuel:     | Diesel |
|----------------|------|-----------------|-------------------|--------------------|-------------------|-----------|--------|
| Engine:        | 1KD  | Drive Train:    | 2WD               | <b>Dimensions:</b> | 24 M <sup>3</sup> | Shape:    | VAN    |
| Engine No:     | 2023 | Transmission:   | MT                | Mileage:           | 284170            | Capacity: | 3000cc |
| Ext. Color:    |      | Weight (kg):    |                   | Seats:             | 13                | Color:    |        |
| Certification: |      | Classification: |                   | Exterior:          | WHITE             | Interior: | BLACK  |

## Vehicle images