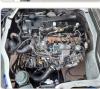

## **Vehicle Specifications**

| Model:         |      | Chassis No:     | JTFPT22P500019064 | Grade:             |                   | Fuel:     | Diesel |
|----------------|------|-----------------|-------------------|--------------------|-------------------|-----------|--------|
| Engine:        | 1KD  | Drive Train:    | 2WD               | <b>Dimensions:</b> | 24 M <sup>3</sup> | Shape:    | VAN    |
| Engine No:     | 2023 | Transmission:   | MT                | Mileage:           | 284170            | Capacity: | 3000cc |
| Ext. Color:    |      | Weight (kg):    |                   | Seats:             | 13                | Color:    |        |
| Certification: |      | Classification: |                   | Exterior:          | WHITE             | Interior: | BLACK  |