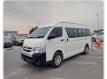

TOYOTA HIACE VAN Stock ID 890545 Registration Year: 2017 Manufacture Year: 2017

## **Vehicle Specifications**

| Model:         |      | Chassis No:     | JTFPT22P500019064 | Grade:             |                   | Fuel:     | Diesel |
|----------------|------|-----------------|-------------------|--------------------|-------------------|-----------|--------|
| Engine:        | 1KD  | Drive Train:    | 2WD               | <b>Dimensions:</b> | 24 M <sup>3</sup> | Shape:    | VAN    |
| Engine No:     | 2023 | Transmission:   | MT                | Mileage:           | 284170            | Capacity: | 3000cc |
| Ext. Color:    |      | Weight (kg):    |                   | Seats:             | 13                | Color:    |        |
| Certification: |      | Classification: |                   | Exterior:          | WHITE             | Interior: | BLACK  |

## Vehicle images