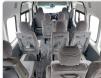

## Vehicle images

## **Vehicle Specifications**

| Model:         |      | Chassis No:     | JTFPT22P500019064 | Grade:             |                   | Fuel:     | Diesel |
|----------------|------|-----------------|-------------------|--------------------|-------------------|-----------|--------|
| Engine:        | 1KD  | Drive Train:    | 2WD               | <b>Dimensions:</b> | 24 M <sup>3</sup> | Shape:    | VAN    |
| Engine No:     | 2023 | Transmission:   | MT                | Mileage:           | 284170            | Capacity: | 3000cc |
| Ext. Color:    |      | Weight (kg):    |                   | Seats:             | 13                | Color:    |        |
| Certification: |      | Classification: |                   | Exterior:          | WHITE             | Interior: | BLACK  |