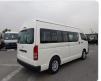

TOYOTA HIACE VAN Stock ID 890545 Registration Year: 2017 Manufacture Year: 2017

## **Vehicle Specifications**

| Model:         |      | Chassis No:     | JTFPT22P500019064 | Grade:             |                   | Fuel:     | Diesel |
|----------------|------|-----------------|-------------------|--------------------|-------------------|-----------|--------|
| Engine:        | 1KD  | Drive Train:    | 2WD               | <b>Dimensions:</b> | 24 M <sup>3</sup> | Shape:    | VAN    |
| Engine No:     | 2023 | Transmission:   | MT                | Mileage:           | 284170            | Capacity: | 3000cc |
| Ext. Color:    |      | Weight (kg):    |                   | Seats:             | 13                | Color:    |        |
| Certification: |      | Classification: |                   | Exterior:          | WHITE             | Interior: | BLACK  |

## Vehicle images