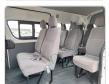

## Vehicle images

## **Vehicle Specifications**

| Model:         |      | Chassis No:     | JTFPT22P500019064 | Grade:             |                   | Fuel:     | Diesel |
|----------------|------|-----------------|-------------------|--------------------|-------------------|-----------|--------|
| Engine:        | 1KD  | Drive Train:    | 2WD               | <b>Dimensions:</b> | 24 M <sup>3</sup> | Shape:    | VAN    |
| Engine No:     | 2023 | Transmission:   | MT                | Mileage:           | 284170            | Capacity: | 3000cc |
| Ext. Color:    |      | Weight (kg):    |                   | Seats:             | 13                | Color:    |        |
| Certification: |      | Classification: |                   | Exterior:          | WHITE             | Interior: | BLACK  |