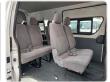

## **Vehicle Specifications**

| Model:         |      | Chassis No:     | JTFPT22P500019064 | Grade:             |                   | Fuel:     | Diesel |
|----------------|------|-----------------|-------------------|--------------------|-------------------|-----------|--------|
| Engine:        | 1KD  | Drive Train:    | 2WD               | <b>Dimensions:</b> | 24 M <sup>3</sup> | Shape:    | VAN    |
| Engine No:     | 2023 | Transmission:   | MT                | Mileage:           | 284170            | Capacity: | 3000cc |
| Ext. Color:    |      | Weight (kg):    |                   | Seats:             | 13                | Color:    |        |
| Certification: |      | Classification: |                   | Exterior:          | WHITE             | Interior: | BLACK  |

## Vehicle images