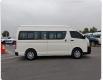

ations**

| Model:         |      | Chassis No:     | JTFPT22P500019064 | Grade:             |                   | Fuel:     | Diesel |
|----------------|------|-----------------|-------------------|--------------------|-------------------|-----------|--------|
| Engine:        | 1KD  | Drive Train:    | 2WD               | <b>Dimensions:</b> | 24 M <sup>3</sup> | Shape:    | VAN    |
| Engine No:     | 2023 | Transmission:   | MT                | Mileage:           | 284170            | Capacity: | 3000cc |
| Ext. Color:    |      | Weight (kg):    |                   | Seats:             | 13                | Color:    |        |
| Certification: |      | Classification: |                   | Exterior:          | WHITE             | Interior: | BLACK  |

## Vehicle images







































## **Vehicle Options**

| Pwr Steering   | Yes | Pwr Wind          | Yes | Pwr Mirrors     | Yes | Center Lock            | Yes | Air Cond      | Yes |
|----------------|-----|-------------------|-----|-----------------|-----|------------------------|-----|---------------|-----|
| Reverse Camera |     | Pwr Slide Door    |     | Easy Closer     |     | Cruise Control         |     | ABS           |     |
| Air Bag        | Yes | Fog Lamps         |     | HID Head Lamps  |     | LED Head Lamps         |     | Spare Key     |     |
| Remote Key     |     | Push Start        |     | Seat Heater     |     | Pwr Seat               |     | Leather Seat  |     |
| Floor Mat      |     | Sun Roof          |     | Alloy Wheels    |     | Grill Guard            |     | Rear W