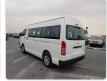

ications**

| Model:         |      | Chassis No:     | JTFPT22P500019064 | Grade:             |                   | Fuel:     | Diesel |
|----------------|------|-----------------|-------------------|--------------------|-------------------|-----------|--------|
| Engine:        | 1KD  | Drive Train:    | 2WD               | <b>Dimensions:</b> | 24 M <sup>3</sup> | Shape:    | VAN    |
| Engine No:     | 2023 | Transmission:   | MT                | Mileage:           | 284170            | Capacity: | 3000cc |
| Ext. Color:    |      | Weight (kg):    |                   | Seats:             | 13                | Color:    |        |
| Certification: |      | Classification: |                   | Exterior:          | WHITE             | Interior: | BLACK  |

## Vehicle images







































## **Vehicle Options**

| Pwr Steering   | Yes | Pwr Wind          | Yes | Pwr Mirrors     | Yes | Center Lock            | Yes | Air Cond      | Yes |
|----------------|-----|-------------------|-----|-----------------|-----|------------------------|-----|---------------|-----|
| Reverse Camera |     | Pwr Slide Door    |     | Easy Closer     |     | Cruise Control         |     | ABS           |     |
| Air Bag        | Yes | Fog Lamps         |     | HID Head Lamps  |     | LED Head Lamps         |     | Spare Key     |     |
| Remote Key     |     | Push Start        |     | Seat Heater     |     | Pwr Seat               |     | Leather Seat  |     |
| Floor Mat      |     | Sun Roof          |     | Alloy Wheels    |     | Grill Guard            |     | Rear