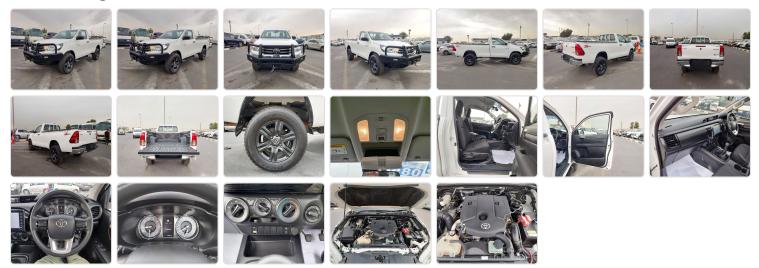

OYOTA HILUX Stock ID 943823

## **Vehicle Specifications**

| Model:         |      | Chassis No:     | MR0KA3CB301132380 | Grade:      |                   | Fuel:     | Diesel  |
|----------------|------|-----------------|-------------------|-------------|-------------------|-----------|---------|
| Engine:        | 1GD  | Drive Train:    | 4WD               | Dimensions: | 19 M <sup>3</sup> | Shape:    | PICK UP |
| Engine No:     | 2023 | Transmission:   | MT                | Mileage:    | 31661             | Capacity: | 2800cc  |
| Ext. Color:    |      | Weight (kg):    |                   | Seats:      | 2                 | Color:    |         |
| Certification: |      | Classification: |                   | Exterior:   | WHITE             | Interior: | BLACK   |

## Vehicle images



## **Vehicle Options**

| Pwr Steering   | Yes | Pwr Wind          | Yes | Pwr Mirrors     | Yes | Center Lock            | Yes | Air Cond      | Yes |
|----------------|-----|-------------------|-----|-----------------|-----|------------------------|-----|---------------|-----|
| Reverse Camera | Yes | Pwr Slide Door    |     | Easy Closer     |     | Cruise Control         |     | ABS           |     |
| Air Bag        | Yes | Fog Lamps         |     | HID Head Lamps  |     | LED Head Lamps         |     | Spare Key     |     |
| Remote Key     |     | Push Start        |     | Seat Heater     |     | Pwr Seat               |     | Leather Seat  |     |
| Floor Mat      |     | Sun Roof          |     | Alloy Wheels    | Yes | Grill Guard            | Yes | Rear Wiper    |     |
| Rear