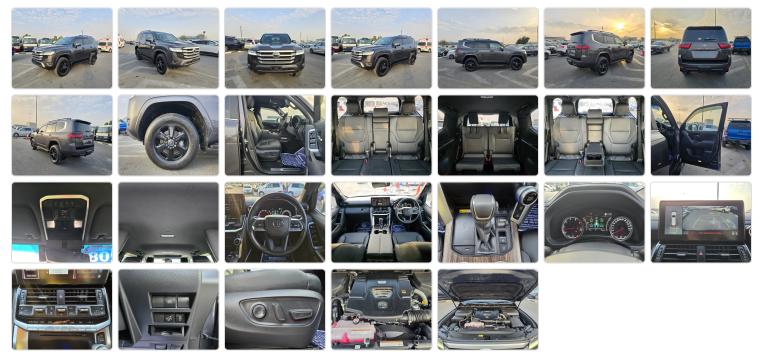

A LAND CRUISER**

Stock ID 945139

## **Vehicle Specifications**

| Model:         |      | Chassis No:     | JTMAA7BJ304054451 | Grade:      |                   | Fuel:     | Diesel |
|----------------|------|-----------------|-------------------|-------------|-------------------|-----------|--------|
| Engine:        | F33A | Drive Train:    | 4WD               | Dimensions: | 20 M <sup>3</sup> | Shape:    | SUV    |
| Engine No:     | 2023 | Transmission:   | AT                | Mileage:    | 16180             | Capacity: | 3300cc |
| Ext. Color:    |      | Weight (kg):    |                   | Seats:      | 7                 | Color:    |        |
| Certification: |      | Classification: |                   | Exterior:   | GREY              | Interior: | BLACK  |

## Vehicle images



## **Vehicle Options**

| Pwr Steering   | Yes | Pwr Wind          | Yes | Pwr Mirrors     |     | Center Lock            | Yes | Air Cond      | Yes |
|----------------|-----|-------------------|-----|-----------------|-----|------------------------|-----|---------------|-----|
| Reverse Camera | Yes | Pwr Slide Door    |     | Easy Closer     |     | Cruise Control         |     | ABS           |     |
| Air Bag        | Yes | Fog Lamps         | Yes | HID Head Lamps  |     | LED Head Lamps         |     | Spare Key     |     |
| Remote Key     |     | Push Start        | Yes | Seat Heater     |     | Pwr Seat               | Yes | Leather Seat  | Yes |
| Floor Mat      |     | Sun Roof          | Yes | Alloy Wheels    | Yes | Grill Guard            |     | Rear Wiper    |     |
| Rear