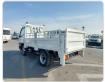

MITSUBISHI CANTER Stock ID 060596 Registration Year: 1994 Manufacture Year: 1994

## **Vehicle Specifications**

| Model:         |      | Chassis No:     | FE538B-501656 | Grade:             |                   | Fuel:     | Diesel |
|----------------|------|-----------------|---------------|--------------------|-------------------|-----------|--------|
| Engine:        | 4D35 | Drive Train:    | 2WD           | <b>Dimensions:</b> | 19 M <sup>3</sup> | Shape:    | TRUCK  |
| Engine No:     | 2023 | Transmission:   | MT            | Mileage:           | 312520            | Capacity: | 4600cc |
| Ext. Color:    |      | Weight (kg):    |               | Seats:             | 3                 | Color:    |        |
| Certification: |      | Classification: |               | Exterior:          | WHITE             | Interior: | SILVER |