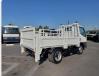

MITSUBISHI CANTER Stock ID 060596 Registration Year: 1994 Manufacture Year: 1994

## **Vehicle Specifications**

| Model:         |      | Chassis No:     | FE538B-501656 | Grade:             |                   | Fuel:     | Diesel |
|----------------|------|-----------------|---------------|--------------------|-------------------|-----------|--------|
| Engine:        | 4D35 | Drive Train:    | 2WD           | <b>Dimensions:</b> | 19 M <sup>3</sup> | Shape:    | TRUCK  |
| Engine No:     | 2023 | Transmission:   | MT            | Mileage:           | 312520            | Capacity: | 4600cc |
| Ext. Color:    |      | Weight (kg):    |               | Seats:             | 3                 | Color:    |        |
| Certification: |      | Classification: |               | Exterior:          | WHITE             | Interior: | SILVER |