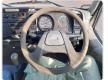

hicle Specifications**

| Model:         |      | Chassis No:     | FE538B-501656 | Grade:             |                   | Fuel:     | Diesel |
|----------------|------|-----------------|---------------|--------------------|-------------------|-----------|--------|
| Engine:        | 4D35 | Drive Train:    | 2WD           | <b>Dimensions:</b> | 19 M <sup>3</sup> | Shape:    | TRUCK  |
| Engine No:     | 2023 | Transmission:   | MT            | Mileage:           | 312520            | Capacity: | 4600cc |
| Ext. Color:    |      | Weight (kg):    |               | Seats:             | 3                 | Color:    |        |
| Certification: |      | Classification: |               | Exterior:          | WHITE             | Interior: | SILVER |

## Vehicle images









































## **Vehicle Options**

| Pwr Steering   | Yes | Pwr Wind          | Yes | Pwr Mirrors     | Center Lock            | Air Cond      | Yes |
|----------------|-----|-------------------|-----|-----------------|------------------------|---------------|-----|
| Reverse Camera |     | Pwr Slide Door    |     | Easy Closer     | Cruise Control         | ABS           |     |
| Air Bag        |     | Fog Lamps         |     | HID Head Lamps  | LED Head Lamps         | Spare Key     |     |
| Remote Key     |     | Push Start        |     | Seat Heater     | Pwr Seat               | Leather Seat  |     |
| Floor Mat      |     | Sun Roof          |     | Alloy Wheels    | Grill Guard            | Rear Wiper    |     |
| Rear Spoiler   |     | Stereo (FULL)     |     | Navi/TV