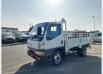

MITSUBISHI CANTER Stock ID 060596 Registration Year: 1994 Manufacture Year: 1994

## **Vehicle Specifications**

| Model:         |      | Chassis No:     | FE538B-501656 | Grade:             |                   | Fuel:     | Diesel |
|----------------|------|-----------------|---------------|--------------------|-------------------|-----------|--------|
| Engine:        | 4D35 | Drive Train:    | 2WD           | <b>Dimensions:</b> | 19 M <sup>3</sup> | Shape:    | TRUCK  |
| Engine No:     | 2023 | Transmission:   | MT            | Mileage:           | 312520            | Capacity: | 4600cc |
| Ext. Color:    |      | Weight (kg):    |               | Seats:             | 3                 | Color:    |        |
| Certification: |      | Classification: |               | Exterior:          | WHITE             | Interior: | SILVER |