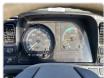

## **Vehicle Specifications**

| Model:         |      | Chassis No:     | FE538B-501656 | Grade:             |                   | Fuel:     | Diesel |
|----------------|------|-----------------|---------------|--------------------|-------------------|-----------|--------|
| Engine:        | 4D35 | Drive Train:    | 2WD           | <b>Dimensions:</b> | 19 M <sup>3</sup> | Shape:    | TRUCK  |
| Engine No:     | 2023 | Transmission:   | MT            | Mileage:           | 312520            | Capacity: | 4600cc |
| Ext. Color:    |      | Weight (kg):    |               | Seats:             | 3                 | Color:    |        |
| Certification: |      | Classification: |               | Exterior:          | WHITE             | Interior: | SILVER |

## Vehicle images