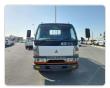

MITSUBISHI CANTER Stock ID 060596 Registration Year: 1994 Manufacture Year: 1994

## **Vehicle Specifications**

| Model:         |      | Chassis No:     | FE538B-501656 | Grade:             |                   | Fuel:     | Diesel |
|----------------|------|-----------------|---------------|--------------------|-------------------|-----------|--------|
| Engine:        | 4D35 | Drive Train:    | 2WD           | <b>Dimensions:</b> | 19 M <sup>3</sup> | Shape:    | TRUCK  |
| Engine No:     | 2023 | Transmission:   | MT            | Mileage:           | 312520            | Capacity: | 4600cc |
| Ext. Color:    |      | Weight (kg):    |               | Seats:             | 3                 | Color:    |        |
| Certification: |      | Classification: |               | Exterior:          | WHITE             | Interior: | SILVER |