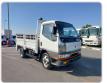

MITSUBISHI CANTER Stock ID 060596 Registration Year: 1994 Manufacture Year: 1994

## **Vehicle Specifications**

| Model:         |      | Chassis No:     | FE538B-501656 | Grade:             |                   | Fuel:     | Diesel |
|----------------|------|-----------------|---------------|--------------------|-------------------|-----------|--------|
| Engine:        | 4D35 | Drive Train:    | 2WD           | <b>Dimensions:</b> | 19 M <sup>3</sup> | Shape:    | TRUCK  |
| Engine No:     | 2023 | Transmission:   | MT            | Mileage:           | 312520            | Capacity: | 4600cc |
| Ext. Color:    |      | Weight (kg):    |               | Seats:             | 3                 | Color:    |        |
| Certification: |      | Classification: |               | Exterior:          | WHITE             | Interior: | SILVER |