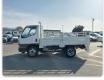

MITSUBISHI CANTER Stock ID 060596 Registration Year: 1994 Manufacture Year: 1994

## **Vehicle Specifications**

| Model:         |      | Chassis No:     | FE538B-501656 | Grade:             |                   | Fuel:     | Diesel |
|----------------|------|-----------------|---------------|--------------------|-------------------|-----------|--------|
| Engine:        | 4D35 | Drive Train:    | 2WD           | <b>Dimensions:</b> | 19 M <sup>3</sup> | Shape:    | TRUCK  |
| Engine No:     | 2023 | Transmission:   | MT            | Mileage:           | 312520            | Capacity: | 4600cc |
| Ext. Color:    |      | Weight (kg):    |               | Seats:             | 3                 | Color:    |        |
| Certification: |      | Classification: |               | Exterior:          | WHITE             | Interior: | SILVER |