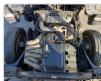

## **Vehicle Specifications**

| Model:         |      | Chassis No:     | FE538B-501656 | Grade:             |                   | Fuel:     | Diesel |
|----------------|------|-----------------|---------------|--------------------|-------------------|-----------|--------|
| Engine:        | 4D35 | Drive Train:    | 2WD           | <b>Dimensions:</b> | 19 M <sup>3</sup> | Shape:    | TRUCK  |
| Engine No:     | 2023 | Transmission:   | MT            | Mileage:           | 312520            | Capacity: | 4600cc |
| Ext. Color:    |      | Weight (kg):    |               | Seats:             | 3                 | Color:    |        |
| Certification: |      | Classification: |               | Exterior:          | WHITE             | Interior: | SILVER |

## Vehicle images