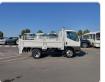

MITSUBISHI CANTER Stock ID 060596 Registration Year: 1994 Manufacture Year: 1994

## **Vehicle Specifications**

| Model:         |      | Chassis No:     | FE538B-501656 | Grade:             |                   | Fuel:     | Diesel |
|----------------|------|-----------------|---------------|--------------------|-------------------|-----------|--------|
| Engine:        | 4D35 | Drive Train:    | 2WD           | <b>Dimensions:</b> | 19 M <sup>3</sup> | Shape:    | TRUCK  |
| Engine No:     | 2023 | Transmission:   | MT            | Mileage:           | 312520            | Capacity: | 4600cc |
| Ext. Color:    |      | Weight (kg):    |               | Seats:             | 3                 | Color:    |        |
| Certification: |      | Classification: |               | Exterior:          | WHITE             | Interior: | SILVER |