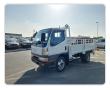

MITSUBISHI CANTER Stock ID 060596 Registration Year: 1994 Manufacture Year: 1994

## **Vehicle Specifications**

| Model:         |      | Chassis No:     | FE538B-501656 | Grade:             |                   | Fuel:     | Diesel |
|----------------|------|-----------------|---------------|--------------------|-------------------|-----------|--------|
| Engine:        | 4D35 | Drive Train:    | 2WD           | <b>Dimensions:</b> | 19 M <sup>3</sup> | Shape:    | TRUCK  |
| Engine No:     | 2023 | Transmission:   | MT            | Mileage:           | 312520            | Capacity: | 4600cc |
| Ext. Color:    |      | Weight (kg):    |               | Seats:             | 3                 | Color:    |        |
| Certification: |      | Classification: |               | Exterior:          | WHITE             | Interior: | SILVER |