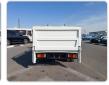

MITSUBISHI CANTER Stock ID 060596 Registration Year: 1994 Manufacture Year: 1994

## **Vehicle Specifications**

| Model:         |      | Chassis No:     | FE538B-501656 | Grade:             |                   | Fuel:     | Diesel |
|----------------|------|-----------------|---------------|--------------------|-------------------|-----------|--------|
| Engine:        | 4D35 | Drive Train:    | 2WD           | <b>Dimensions:</b> | 19 M <sup>3</sup> | Shape:    | TRUCK  |
| Engine No:     | 2023 | Transmission:   | MT            | Mileage:           | 312520            | Capacity: | 4600cc |
| Ext. Color:    |      | Weight (kg):    |               | Seats:             | 3                 | Color:    |        |
| Certification: |      | Classification: |               | Exterior:          | WHITE             | Interior: | SILVER |