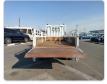

## **Vehicle Specifications**

| Model:         |      | Chassis No:     | FE538B-501656 | Grade:             |                   | Fuel:     | Diesel |
|----------------|------|-----------------|---------------|--------------------|-------------------|-----------|--------|
| Engine:        | 4D35 | Drive Train:    | 2WD           | <b>Dimensions:</b> | 19 M <sup>3</sup> | Shape:    | TRUCK  |
| Engine No:     | 2023 | Transmission:   | MT            | Mileage:           | 312520            | Capacity: | 4600cc |
| Ext. Color:    |      | Weight (kg):    |               | Seats:             | 3                 | Color:    |        |
| Certification: |      | Classification: |               | Exterior:          | WHITE             | Interior: | SILVER |