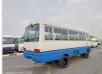

MITSUBISHI ROSA Stock ID 225299 **Registration Year:** 1992 **Manufacture Year:** 1992

## **Vehicle Specifications**

| Model:         |      | Chassis No:     | BG437F-20109 | Grade:             |                   | Fuel:     | Diesel |
|----------------|------|-----------------|--------------|--------------------|-------------------|-----------|--------|
| Engine:        | 4D33 | Drive Train:    | 4WD          | <b>Dimensions:</b> | 44 M <sup>3</sup> | Shape:    | BUS    |
| Engine No:     | 2023 | Transmission:   | MT           | Mileage:           | 64550             | Capacity: | 4210cc |
| Ext. Color:    |      | Weight (kg):    |              | Seats:             | 29                | Color:    |        |
| Certification: |      | Classification: |              | Exterior:          | WHITE BLUE        | Interior: | BEIGE  |

## Vehicle images