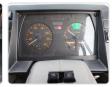

e Specifications**

| Model:         |      | Chassis No:     | BG437F-20109 | Grade:             |                   | Fuel:     | Diesel |
|----------------|------|-----------------|--------------|--------------------|-------------------|-----------|--------|
| Engine:        | 4D33 | Drive Train:    | 4WD          | <b>Dimensions:</b> | 44 M <sup>3</sup> | Shape:    | BUS    |
| Engine No:     | 2023 | Transmission:   | MT           | Mileage:           | 64550             | Capacity: | 4210cc |
| Ext. Color:    |      | Weight (kg):    |              | Seats:             | 29                | Color:    |        |
| Certification: |      | Classification: |              | Exterior:          | WHITE BLUE        | Interior: | BEIGE  |

## Vehicle images







































## **Vehicle Options**

| Pwr Steering   | Yes | Pwr Wind          | Pwr Mirrors     | Center Lock            | Air Cond      | Yes |
|----------------|-----|-------------------|-----------------|------------------------|---------------|-----|
| Reverse Camera |     | Pwr Slide Door    | Easy Closer     | Cruise Control         | ABS           |     |
| Air Bag        |     | Fog Lamps         | HID Head Lamps  | LED Head Lamps         | Spare Key     |     |
| Remote Key     |     | Push Start        | Seat Heater     | Pwr Seat               | Leather Seat  |     |
| Floor Mat      |     | Sun Roof          | Alloy Wheels    | Grill Guard            | Rear Wiper    |     |
| Rear Spoiler   |     | Stereo (FULL)     | Navi/TV         | CD Player              | Car MD        |     |
|