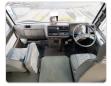

Vehicle Specifications**

| Model:         |      | Chassis No:     | BG437F-20109 | Grade:             |                   | Fuel:     | Diesel |
|----------------|------|-----------------|--------------|--------------------|-------------------|-----------|--------|
| Engine:        | 4D33 | Drive Train:    | 4WD          | <b>Dimensions:</b> | 44 M <sup>3</sup> | Shape:    | BUS    |
| Engine No:     | 2023 | Transmission:   | MT           | Mileage:           | 64550             | Capacity: | 4210cc |
| Ext. Color:    |      | Weight (kg):    |              | Seats:             | 29                | Color:    |        |
| Certification: |      | Classification: |              | Exterior:          | WHITE BLUE        | Interior: | BEIGE  |

## Vehicle images







































## **Vehicle Options**

| Pwr Steering   | Yes | Pwr Wind          | Pwr Mirrors     | Center Lock            | Air Cond      | Yes |
|----------------|-----|-------------------|-----------------|------------------------|---------------|-----|
| Reverse Camera |     | Pwr Slide Door    | Easy Closer     | Cruise Control         | ABS           |     |
| Air Bag        |     | Fog Lamps         | HID Head Lamps  | LED Head Lamps         | Spare Key     |     |
| Remote Key     |     | Push Start        | Seat Heater     | Pwr Seat               | Leather Seat  |     |
| Floor Mat      |     | Sun Roof          | Alloy Wheels    | Grill Guard            | Rear Wiper    |     |
| Rear Spoiler   |     | Stereo (FULL)     | Navi/TV         | CD Player              | Car MD        |