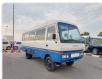

MITSUBISHI ROSA Stock ID 225299 **Registration Year:** 1992 **Manufacture Year:** 1992

## **Vehicle Specifications**

| Model:         |      | Chassis No:     | BG437F-20109 | Grade:             |                   | Fuel:     | Diesel |
|----------------|------|-----------------|--------------|--------------------|-------------------|-----------|--------|
| Engine:        | 4D33 | Drive Train:    | 4WD          | <b>Dimensions:</b> | 44 M <sup>3</sup> | Shape:    | BUS    |
| Engine No:     | 2023 | Transmission:   | MT           | Mileage:           | 64550             | Capacity: | 4210cc |
| Ext. Color:    |      | Weight (kg):    |              | Seats:             | 29                | Color:    |        |
| Certification: |      | Classification: |              | Exterior:          | WHITE BLUE        | Interior: | BEIGE  |

## Vehicle images