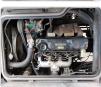

## **Vehicle Specifications**

| Model:         |      | Chassis No:     | BG437F-20109 | Grade:             |                   | Fuel:     | Diesel |
|----------------|------|-----------------|--------------|--------------------|-------------------|-----------|--------|
| Engine:        | 4D33 | Drive Train:    | 4WD          | <b>Dimensions:</b> | 44 M <sup>3</sup> | Shape:    | BUS    |
| Engine No:     | 2023 | Transmission:   | MT           | Mileage:           | 64550             | Capacity: | 4210cc |
| Ext. Color:    |      | Weight (kg):    |              | Seats:             | 29                | Color:    |        |
| Certification: |      | Classification: |              | Exterior:          | WHITE BLUE        | Interior: | BEIGE  |

## Vehicle images