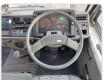

hicle Specifications**

| Model:         |      | Chassis No:     | BG437F-20109 | Grade:             |                   | Fuel:     | Diesel |
|----------------|------|-----------------|--------------|--------------------|-------------------|-----------|--------|
| Engine:        | 4D33 | Drive Train:    | 4WD          | <b>Dimensions:</b> | 44 M <sup>3</sup> | Shape:    | BUS    |
| Engine No:     | 2023 | Transmission:   | MT           | Mileage:           | 64550             | Capacity: | 4210cc |
| Ext. Color:    |      | Weight (kg):    |              | Seats:             | 29                | Color:    |        |
| Certification: |      | Classification: |              | Exterior:          | WHITE BLUE        | Interior: | BEIGE  |

## Vehicle images







































## **Vehicle Options**

| Pwr Steering   | Yes | Pwr Wind          | Pwr Mirrors     | Center Lock            | Air Cond      | Yes |
|----------------|-----|-------------------|-----------------|------------------------|---------------|-----|
| Reverse Camera |     | Pwr Slide Door    | Easy Closer     | Cruise Control         | ABS           |     |
| Air Bag        |     | Fog Lamps         | HID Head Lamps  | LED Head Lamps         | Spare Key     |     |
| Remote Key     |     | Push Start        | Seat Heater     | Pwr Seat               | Leather Seat  |     |
| Floor Mat      |     | Sun Roof          | Alloy Wheels    | Grill Guard            | Rear Wiper    |     |
| Rear Spoiler   |     | Stereo (FULL)     | Navi/TV         | CD Player              | Car MD        |