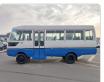

MITSUBISHI ROSA Stock ID 225299 **Registration Year:** 1992 **Manufacture Year:** 1992

## **Vehicle Specifications**

| Model:         |      | Chassis No:     | BG437F-20109 | Grade:             |                   | Fuel:     | Diesel |
|----------------|------|-----------------|--------------|--------------------|-------------------|-----------|--------|
| Engine:        | 4D33 | Drive Train:    | 4WD          | <b>Dimensions:</b> | 44 M <sup>3</sup> | Shape:    | BUS    |
| Engine No:     | 2023 | Transmission:   | MT           | Mileage:           | 64550             | Capacity: | 4210cc |
| Ext. Color:    |      | Weight (kg):    |              | Seats:             | 29                | Color:    |        |
| Certification: |      | Classification: |              | Exterior:          | WHITE BLUE        | Interior: | BEIGE  |

## Vehicle images