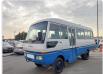

MITSUBISHI ROSA Stock ID 225299 **Registration Year:** 1992 **Manufacture Year:** 1992

## **Vehicle Specifications**

| Model:         |      | Chassis No:     | BG437F-20109 | Grade:             |                   | Fuel:     | Diesel |
|----------------|------|-----------------|--------------|--------------------|-------------------|-----------|--------|
| Engine:        | 4D33 | Drive Train:    | 4WD          | <b>Dimensions:</b> | 44 M <sup>3</sup> | Shape:    | BUS    |
| Engine No:     | 2023 | Transmission:   | MT           | Mileage:           | 64550             | Capacity: | 4210cc |
| Ext. Color:    |      | Weight (kg):    |              | Seats:             | 29                | Color:    |        |
| Certification: |      | Classification: |              | Exterior:          | WHITE BLUE        | Interior: | BEIGE  |

## Vehicle images