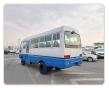

MITSUBISHI ROSA Stock ID 225299 **Registration Year:** 1992 **Manufacture Year:** 1992

## **Vehicle Specifications**

| Model:         |      | Chassis No:     | BG437F-20109 | Grade:             |                   | Fuel:     | Diesel |
|----------------|------|-----------------|--------------|--------------------|-------------------|-----------|--------|
| Engine:        | 4D33 | Drive Train:    | 4WD          | <b>Dimensions:</b> | 44 M <sup>3</sup> | Shape:    | BUS    |
| Engine No:     | 2023 | Transmission:   | MT           | Mileage:           | 64550             | Capacity: | 4210cc |
| Ext. Color:    |      | Weight (kg):    |              | Seats:             | 29                | Color:    |        |
| Certification: |      | Classification: |              | Exterior:          | WHITE BLUE        | Interior: | BEIGE  |

## Vehicle images