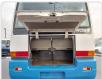

1992

## **Vehicle Specifications**

| Model:         |      | Chassis No:     | BG437F-20109 | Grade:             |                   | Fuel:     | Diesel |
|----------------|------|-----------------|--------------|--------------------|-------------------|-----------|--------|
| Engine:        | 4D33 | Drive Train:    | 4WD          | <b>Dimensions:</b> | 44 M <sup>3</sup> | Shape:    | BUS    |
| Engine No:     | 2023 | Transmission:   | MT           | Mileage:           | 64550             | Capacity: | 4210cc |
| Ext. Color:    |      | Weight (kg):    |              | Seats:             | 29                | Color:    |        |
| Certification: |      | Classification: |              | Exterior:          | WHITE BLUE        | Interior: | BEIGE  |

## Vehicle images







































## **Vehicle Options**

| Pwr Steering   | Yes | Pwr Wind          | Pwr Mirrors     | Center Lock            | Air Cond      | Yes |
|----------------|-----|-------------------|-----------------|------------------------|---------------|-----|
| Reverse Camera |     | Pwr Slide Door    | Easy Closer     | Cruise Control         | ABS           |     |
| Air Bag        |     | Fog Lamps         | HID Head Lamps  | LED Head Lamps         | Spare Key     |     |
| Remote Key     |     | Push Start        | Seat Heater     | Pwr Seat               | Leather Seat  |     |
| Floor Mat      |     | Sun Roof          | Alloy Wheels    | Grill Guard            | Rear Wiper    |     |
| Rear Spoiler   |     | Stereo (FULL)     | Navi/TV         | CD Player              | Car MD