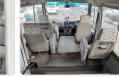

# **Vehicle Specifications**

| Model:         |      | Chassis No:     | BG437F-20109 | Grade:             |                   | Fuel:     | Diesel |
|----------------|------|-----------------|--------------|--------------------|-------------------|-----------|--------|
| Engine:        | 4D33 | Drive Train:    | 4WD          | <b>Dimensions:</b> | 44 M <sup>3</sup> | Shape:    | BUS    |
| Engine No:     | 2023 | Transmission:   | MT           | Mileage:           | 64550             | Capacity: | 4210cc |
| Ext. Color:    |      | Weight (kg):    |              | Seats:             | 29                | Color:    |        |
| Certification: |      | Classification: |              | Exterior:          | WHITE BLUE        | Interior: | BEIGE  |

## Vehicle images







































## **Vehicle Options**

| Pwr Steering   | Yes | Pwr Wind          | Pwr Mirrors     | Center Lock            | Air Cond      | Yes |
|----------------|-----|-------------------|-----------------|------------------------|---------------|-----|
| Reverse Camera |     | Pwr Slide Door    | Easy Closer     | Cruise Control         | ABS           |     |
| Air Bag        |     | Fog Lamps         | HID Head Lamps  | LED Head Lamps         | Spare Key     |     |
| Remote Key     |     | Push Start        | Seat Heater     | Pwr Seat               | Leather Seat  |     |
| Floor Mat      |     | Sun Roof          | Alloy Wheels    | Grill Guard            | Rear Wiper    |     |
| Rear Spoiler   |     | Stereo (FULL)     | Navi/TV         | CD Player              | Car MD