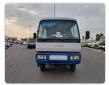

MITSUBISHI ROSA Stock ID 225299 **Registration Year:** 1992 **Manufacture Year:** 1992

## **Vehicle Specifications**

| Model:         |      | Chassis No:     | BG437F-20109 | Grade:             |                   | Fuel:     | Diesel |
|----------------|------|-----------------|--------------|--------------------|-------------------|-----------|--------|
| Engine:        | 4D33 | Drive Train:    | 4WD          | <b>Dimensions:</b> | 44 M <sup>3</sup> | Shape:    | BUS    |
| Engine No:     | 2023 | Transmission:   | MT           | Mileage:           | 64550             | Capacity: | 4210cc |
| Ext. Color:    |      | Weight (kg):    |              | Seats:             | 29                | Color:    |        |
| Certification: |      | Classification: |              | Exterior:          | WHITE BLUE        | Interior: | BEIGE  |

## Vehicle images