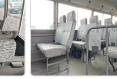

## **Vehicle Specifications**

| Model:         |      | Chassis No:     | BG437F-20109 | Grade:             |                   | Fuel:     | Diesel |
|----------------|------|-----------------|--------------|--------------------|-------------------|-----------|--------|
| Engine:        | 4D33 | Drive Train:    | 4WD          | <b>Dimensions:</b> | 44 M <sup>3</sup> | Shape:    | BUS    |
| Engine No:     | 2023 | Transmission:   | MT           | Mileage:           | 64550             | Capacity: | 4210cc |
| Ext. Color:    |      | Weight (kg):    |              | Seats:             | 29                | Color:    |        |
| Certification: |      | Classification: |              | Exterior:          | WHITE BLUE        | Interior: | BEIGE  |

## Vehicle images







































## **Vehicle Options**

| Pwr Steering   | Yes | Pwr Wind          | Pwr Mirrors     | Center Lock            | Air Cond      | Yes |
|----------------|-----|-------------------|-----------------|------------------------|---------------|-----|
| Reverse Camera |     | Pwr Slide Door    | Easy Closer     | Cruise Control         | ABS           |     |
| Air Bag        |     | Fog Lamps         | HID Head Lamps  | LED Head Lamps         | Spare Key     |     |
| Remote Key     |     | Push Start        | Seat Heater     | Pwr Seat               | Leather Seat  |     |
| Floor Mat      |     | Sun Roof          | Alloy Wheels    | Grill Guard            | Rear Wiper    |     |
| Rear Spoiler   |     | Stereo (FULL)     | Navi/TV         | CD Player              | Car MD