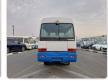

MITSUBISHI ROSA Stock ID 225299 **Registration Year:** 1992 **Manufacture Year:** 1992

## **Vehicle Specifications**

| Model:         |      | Chassis No:     | BG437F-20109 | Grade:             |                   | Fuel:     | Diesel |
|----------------|------|-----------------|--------------|--------------------|-------------------|-----------|--------|
| Engine:        | 4D33 | Drive Train:    | 4WD          | <b>Dimensions:</b> | 44 M <sup>3</sup> | Shape:    | BUS    |
| Engine No:     | 2023 | Transmission:   | MT           | Mileage:           | 64550             | Capacity: | 4210cc |
| Ext. Color:    |      | Weight (kg):    |              | Seats:             | 29                | Color:    |        |
| Certification: |      | Classification: |              | Exterior:          | WHITE BLUE        | Interior: | BEIGE  |

## Vehicle images