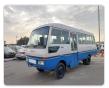

MITSUBISHI ROSA Stock ID 225299 **Registration Year:** 1992 **Manufacture Year:** 1992

## **Vehicle Specifications**

| Model:         |      | Chassis No:     | BG437F-20109 | Grade:             |                   | Fuel:     | Diesel |
|----------------|------|-----------------|--------------|--------------------|-------------------|-----------|--------|
| Engine:        | 4D33 | Drive Train:    | 4WD          | <b>Dimensions:</b> | 44 M <sup>3</sup> | Shape:    | BUS    |
| Engine No:     | 2023 | Transmission:   | MT           | Mileage:           | 64550             | Capacity: | 4210cc |
| Ext. Color:    |      | Weight (kg):    |              | Seats:             | 29                | Color:    |        |
| Certification: |      | Classification: |              | Exterior:          | WHITE BLUE        | Interior: | BEIGE  |

## Vehicle images