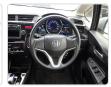

| Model:         |      | Chassis No:     | GP5-3213572 | Grade:             |                   | Fuel:     | HYBRID(PETROL) |
|----------------|------|-----------------|-------------|--------------------|-------------------|-----------|----------------|
| Engine:        |      | Drive Train:    | 2WD         | <b>Dimensions:</b> | 11 M <sup>3</sup> | Shape:    | НАТСНВАСК      |
| Engine No:     | 2023 | Transmission:   | AT          | Mileage:           | 266871            | Capacity: | 1500cc         |
| Ext. Color:    |      | Weight (kg):    |             | Seats:             | 5                 | Color:    |                |
| Certification: |      | Classification: |             | Exterior:          | SILVER            | Interior: | BLACK          |

## Vehicle images























## **Vehicle Options**

| Pwr Steering   | Yes | Pwr Wind          | Yes | Pwr Mirrors     | Center Lock    | Air Cond          |     |
|----------------|-----|-------------------|-----|-----------------|----------------|-------------------|-----|
| G.133g         | 105 |                   | 105 |                 | 00.1101 =00.11 | 7 6               |     |
| Reverse Camera |     | Pwr Slide Door    |     | Easy Closer     | Cruise Contro  | I ABS             | Ye. |
| Air Bag        | Yes | Fog Lamps         |     | HID Head Lamps  | LED Head Lar   | mps Spare Key     |     |
| Remote Key     |     | Push Start        |     | Seat Heater     | Pwr Seat       | Leather Seat      |     |
| Floor Mat      |     | Sun Roof          |     | Alloy Wheels    | Grill Guard    | Rear Wip