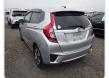

ns**

| Model:         |      | Chassis No:     | GP5-3213572 | Grade:             |                   | Fuel:     | HYBRID(PETROL) |
|----------------|------|-----------------|-------------|--------------------|-------------------|-----------|----------------|
| Engine:        |      | Drive Train:    | 2WD         | <b>Dimensions:</b> | 11 M <sup>3</sup> | Shape:    | НАТСНВАСК      |
| Engine No:     | 2023 | Transmission:   | AT          | Mileage:           | 266871            | Capacity: | 1500cc         |
| Ext. Color:    |      | Weight (kg):    |             | Seats:             | 5                 | Color:    |                |
| Certification: |      | Classification: |             | Exterior:          | SILVER            | Interior: | BLACK          |

## Vehicle images























## **Vehicle Options**

| Pwr Steering   | Yes | Pwr Wind          | Yes | Pwr Mirrors     | Center Lock    | Air Cond          |     |
|----------------|-----|-------------------|-----|-----------------|----------------|-------------------|-----|
| G.133g         | 105 |                   | 105 |                 | 00.1101 =00.11 | 7 6               |     |
| Reverse Camera |     | Pwr Slide Door    |     | Easy Closer     | Cruise Contro  | I ABS             | Ye. |
| Air Bag        | Yes | Fog Lamps         |     | HID Head Lamps  | LED Head Lar   | mps Spare Key     |     |
| Remote Key     |     | Push Start        |     | Seat Heater     | Pwr Seat       | Leather Seat      |     |
| Floor Mat      |     | Sun Roof          |     | Alloy Wheels    | Grill Guard    | Re