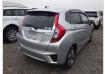

ions**

| Model:         |      | Chassis No:     | GP5-3213572 | Grade:             |                   | Fuel:     | HYBRID(PETROL) |
|----------------|------|-----------------|-------------|--------------------|-------------------|-----------|----------------|
| Engine:        |      | Drive Train:    | 2WD         | <b>Dimensions:</b> | 11 M <sup>3</sup> | Shape:    | НАТСНВАСК      |
| Engine No:     | 2023 | Transmission:   | AT          | Mileage:           | 266871            | Capacity: | 1500cc         |
| Ext. Color:    |      | Weight (kg):    |             | Seats:             | 5                 | Color:    |                |
| Certification: |      | Classification: |             | Exterior:          | SILVER            | Interior: | BLACK          |

## Vehicle images























## **Vehicle Options**

| Pwr Steering   | Yes | Pwr Wind          | Yes | Pwr Mirrors     | Center Lock    | Air Cond          |     |
|----------------|-----|-------------------|-----|-----------------|----------------|-------------------|-----|
| G.133g         | 105 |                   | 105 |                 | 00.1101 =00.11 | 7 6               |     |
| Reverse Camera |     | Pwr Slide Door    |     | Easy Closer     | Cruise Contro  | I ABS             | Ye. |
| Air Bag        | Yes | Fog Lamps         |     | HID Head Lamps  | LED Head Lar   | mps Spare Key     |     |
| Remote Key     |     | Push Start        |     | Seat Heater     | Pwr Seat       | Leather Seat      |     |
| Floor Mat      |     | Sun Roof          |     | Alloy Wheels    | Grill Guard    |