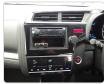

Model:         |      | Chassis No:     | GP5-3213572 | Grade:             |                   | Fuel:     | HYBRID(PETROL) |
|----------------|------|-----------------|-------------|--------------------|-------------------|-----------|----------------|
| Engine:        |      | Drive Train:    | 2WD         | <b>Dimensions:</b> | 11 M <sup>3</sup> | Shape:    | НАТСНВАСК      |
| Engine No:     | 2023 | Transmission:   | AT          | Mileage:           | 266871            | Capacity: | 1500cc         |
| Ext. Color:    |      | Weight (kg):    |             | Seats:             | 5                 | Color:    |                |
| Certification: |      | Classification: |             | Exterior:          | SILVER            | Interior: | BLACK          |

## Vehicle images























## **Vehicle Options**

| Pwr Steering   | Yes | Pwr Wind          | Yes | Pwr Mirrors     | Center Lock    | Air Cond          |     |
|----------------|-----|-------------------|-----|-----------------|----------------|-------------------|-----|
| G.133g         | 105 |                   | 105 |                 | 00.1101 =00.11 | 7 6               |     |
| Reverse Camera |     | Pwr Slide Door    |     | Easy Closer     | Cruise Contro  | I ABS             | Ye. |
| Air Bag        | Yes | Fog Lamps         |     | HID Head Lamps  | LED Head Lar   | mps Spare Key     |     |
| Remote Key     |     | Push Start        |     | Seat Heater     | Pwr Seat       | Leather Seat      |     |
| Floor Mat      |     | Sun Roof          |     | Alloy Wheels    | Grill Guard    | Rear Wiper