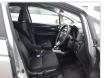

**

| Model:         |      | Chassis No:     | GP5-3213572 | Grade:             |                   | Fuel:     | HYBRID(PETROL) |
|----------------|------|-----------------|-------------|--------------------|-------------------|-----------|----------------|
| Engine:        |      | Drive Train:    | 2WD         | <b>Dimensions:</b> | 11 M <sup>3</sup> | Shape:    | НАТСНВАСК      |
| Engine No:     | 2023 | Transmission:   | AT          | Mileage:           | 266871            | Capacity: | 1500cc         |
| Ext. Color:    |      | Weight (kg):    |             | Seats:             | 5                 | Color:    |                |
| Certification: |      | Classification: |             | Exterior:          | SILVER            | Interior: | BLACK          |

## Vehicle images























## **Vehicle Options**

| Pwr Steering   | Yes | Pwr Wind          | Yes | Pwr Mirrors     | Center Lock    | Air Cond          |     |
|----------------|-----|-------------------|-----|-----------------|----------------|-------------------|-----|
| G.133g         | 105 |                   | 105 |                 | 00.1101 =00.11 | 7 6               |     |
| Reverse Camera |     | Pwr Slide Door    |     | Easy Closer     | Cruise Contro  | I ABS             | Ye. |
| Air Bag        | Yes | Fog Lamps         |     | HID Head Lamps  | LED Head Lar   | mps Spare Key     |     |
| Remote Key     |     | Push Start        |     | Seat Heater     | Pwr Seat       | Leather Seat      |     |
| Floor Mat      |     | Sun Roof          |     | Alloy Wheels    | Grill Guard    | Rear