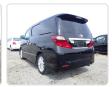

: 2009** 

## **Vehicle Specifications**

| Model:         |      | Chassis No:     | ANH20-8055074 | Grade:             |                   | Fuel:     | Petrol |
|----------------|------|-----------------|---------------|--------------------|-------------------|-----------|--------|
| Engine:        | 2AZ  | Drive Train:    | 2WD           | <b>Dimensions:</b> | 17 M <sup>3</sup> | Shape:    | VAN    |
| Engine No:     | 2023 | Transmission:   | AT            | Mileage:           | 134407            | Capacity: | 2400cc |
| Ext. Color:    |      | Weight (kg):    |               | Seats:             | 7                 | Color:    |        |
| Certification: |      | Classification: |               | Exterior:          | BLACK             | Interior: | BEIGE  |

## Vehicle images

























## **Vehicle Options**

| Pwr Steering   | Yes | Pwr Wind          | Yes | Pwr Mirrors     |     | Center Lock            |     | Air Cond      |
|----------------|-----|-------------------|-----|-----------------|-----|------------------------|-----|---------------|
| Reverse Camera |     | Pwr Slide Door    |     | Easy Closer     |     | Cruise Control         |     | ABS           |
| Air Bag        | Yes | Fog Lamps         |     | HID Head Lamps  |     | LED Head Lamps         |     | Spare Key     |
| Remote Key     |     | Push Start        |     | Seat Heater     | Yes | Pwr Seat               |     | Leather Seat  |
| Floor Mat      |     | Sun Roof          |     | Alloy Wheels    | Yes | Grill Guard            |     | Rear Wiper    |
| Rear Spoiler   |     | S