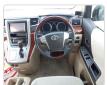

## **Vehicle Specifications**

| Model:         |      | Chassis No:     | ANH20-8055074 | Grade:             |                   | Fuel:     | Petrol |
|----------------|------|-----------------|---------------|--------------------|-------------------|-----------|--------|
| Engine:        | 2AZ  | Drive Train:    | 2WD           | <b>Dimensions:</b> | 17 M <sup>3</sup> | Shape:    | VAN    |
| Engine No:     | 2023 | Transmission:   | AT            | Mileage:           | 134407            | Capacity: | 2400cc |
| Ext. Color:    |      | Weight (kg):    |               | Seats:             | 7                 | Color:    |        |
| Certification: |      | Classification: |               | Exterior:          | BLACK             | Interior: | BEIGE  |

## Vehicle images

























## **Vehicle Options**

| Pwr Steering   | Yes | Pwr Wind          | Yes | Pwr Mirrors     |     | Center Lock            |     | Air Cond      |
|----------------|-----|-------------------|-----|-----------------|-----|------------------------|-----|---------------|
| Reverse Camera |     | Pwr Slide Door    |     | Easy Closer     |     | Cruise Control         |     | ABS           |
| Air Bag        | Yes | Fog Lamps         |     | HID Head Lamps  |     | LED Head Lamps         |     | Spare Key     |
| Remote Key     |     | Push Start        |     | Seat Heater     | Yes | Pwr Seat               |     | Leather Seat  |
| Floor Mat      |     | Sun Roof          |     | Alloy Wheels    | Yes | Grill Guard            |     | Rear Wiper    |
| Rear Spoiler   |     | Stereo (F