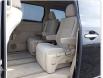

09** 

## **Vehicle Specifications**

| Model:         |      | Chassis No:     | ANH20-8055074 | Grade:             |                   | Fuel:     | Petrol |
|----------------|------|-----------------|---------------|--------------------|-------------------|-----------|--------|
| Engine:        | 2AZ  | Drive Train:    | 2WD           | <b>Dimensions:</b> | 17 M <sup>3</sup> | Shape:    | VAN    |
| Engine No:     | 2023 | Transmission:   | AT            | Mileage:           | 134407            | Capacity: | 2400cc |
| Ext. Color:    |      | Weight (kg):    |               | Seats:             | 7                 | Color:    |        |
| Certification: |      | Classification: |               | Exterior:          | BLACK             | Interior: | BEIGE  |

## Vehicle images

























## **Vehicle Options**

| Pwr Steering   | Yes | Pwr Wind          | Yes | Pwr Mirrors     |     | Center Lock            |     | Air Cond      |
|----------------|-----|-------------------|-----|-----------------|-----|------------------------|-----|---------------|
| Reverse Camera |     | Pwr Slide Door    |     | Easy Closer     |     | Cruise Control         |     | ABS           |
| Air Bag        | Yes | Fog Lamps         |     | HID Head Lamps  |     | LED Head Lamps         |     | Spare Key     |
| Remote Key     |     | Push Start        |     | Seat Heater     | Yes | Pwr Seat               |     | Leather Seat  |
| Floor Mat      |     | Sun Roof          |     | Alloy Wheels    | Yes | Grill Guard            |     | Rear Wiper    |
| Rear Spoiler   |     | Stere