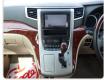

## **Vehicle Specifications**

| Model:         |      | Chassis No:     | ANH20-8055074 | Grade:             |                   | Fuel:     | Petrol |
|----------------|------|-----------------|---------------|--------------------|-------------------|-----------|--------|
| Engine:        | 2AZ  | Drive Train:    | 2WD           | <b>Dimensions:</b> | 17 M <sup>3</sup> | Shape:    | VAN    |
| Engine No:     | 2023 | Transmission:   | AT            | Mileage:           | 134407            | Capacity: | 2400cc |
| Ext. Color:    |      | Weight (kg):    |               | Seats:             | 7                 | Color:    |        |
| Certification: |      | Classification: |               | Exterior:          | BLACK             | Interior: | BEIGE  |

## Vehicle images

























## **Vehicle Options**

| Pwr Steering   | Yes | Pwr Wind          | Yes | Pwr Mirrors     |     | Center Lock            |     | Air Cond      |
|----------------|-----|-------------------|-----|-----------------|-----|------------------------|-----|---------------|
| Reverse Camera |     | Pwr Slide Door    |     | Easy Closer     |     | Cruise Control         |     | ABS           |
| Air Bag        | Yes | Fog Lamps         |     | HID Head Lamps  |     | LED Head Lamps         |     | Spare Key     |
| Remote Key     |     | Push Start        |     | Seat Heater     | Yes | Pwr Seat               |     | Leather Seat  |
| Floor Mat      |     | Sun Roof          |     | Alloy Wheels    | Yes | Grill Guard            |     | Rear Wiper    |
| Rear Spoiler   |     | Stereo (FUL