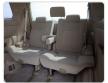

** 

## **Vehicle Specifications**

| Model:         |      | Chassis No:     | ANH20-8055074 | Grade:             |                   | Fuel:     | Petrol |
|----------------|------|-----------------|---------------|--------------------|-------------------|-----------|--------|
| Engine:        | 2AZ  | Drive Train:    | 2WD           | <b>Dimensions:</b> | 17 M <sup>3</sup> | Shape:    | VAN    |
| Engine No:     | 2023 | Transmission:   | AT            | Mileage:           | 134407            | Capacity: | 2400cc |
| Ext. Color:    |      | Weight (kg):    |               | Seats:             | 7                 | Color:    |        |
| Certification: |      | Classification: |               | Exterior:          | BLACK             | Interior: | BEIGE  |

## Vehicle images

























## **Vehicle Options**

| Pwr Steering   | Yes | Pwr Wind          | Yes | Pwr Mirrors     |     | Center Lock            |     | Air Cond      |
|----------------|-----|-------------------|-----|-----------------|-----|------------------------|-----|---------------|
| Reverse Camera |     | Pwr Slide Door    |     | Easy Closer     |     | Cruise Control         |     | ABS           |
| Air Bag        | Yes | Fog Lamps         |     | HID Head Lamps  |     | LED Head Lamps         |     | Spare Key     |
| Remote Key     |     | Push Start        |     | Seat Heater     | Yes | Pwr Seat               |     | Leather Seat  |
| Floor Mat      |     | Sun Roof          |     | Alloy Wheels    | Yes | Grill Guard            |     | Rear Wiper    |
| Rear Spoiler   |     | Stereo