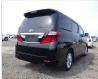

ar: 2009** 

## **Vehicle Specifications**

| Model:         |      | Chassis No:     | ANH20-8055074 | Grade:             |                   | Fuel:     | Petrol |
|----------------|------|-----------------|---------------|--------------------|-------------------|-----------|--------|
| Engine:        | 2AZ  | Drive Train:    | 2WD           | <b>Dimensions:</b> | 17 M <sup>3</sup> | Shape:    | VAN    |
| Engine No:     | 2023 | Transmission:   | AT            | Mileage:           | 134407            | Capacity: | 2400cc |
| Ext. Color:    |      | Weight (kg):    |               | Seats:             | 7                 | Color:    |        |
| Certification: |      | Classification: |               | Exterior:          | BLACK             | Interior: | BEIGE  |

## Vehicle images

























## **Vehicle Options**

| Pwr Steering   | Yes | Pwr Wind          | Yes | Pwr Mirrors     |     | Center Lock            |     | Air Cond      |
|----------------|-----|-------------------|-----|-----------------|-----|------------------------|-----|---------------|
| Reverse Camera |     | Pwr Slide Door    |     | Easy Closer     |     | Cruise Control         |     | ABS           |
| Air Bag        | Yes | Fog Lamps         |     | HID Head Lamps  |     | LED Head Lamps         |     | Spare Key     |
| Remote Key     |     | Push Start        |     | Seat Heater     | Yes | Pwr Seat               |     | Leather Seat  |
| Floor Mat      |     | Sun Roof          |     | Alloy Wheels    | Yes | Grill Guard            |     | Rear Wiper    |
| Rear Spoiler   |     |