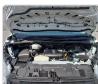

AP708013645 | Grade:             |                   | Fuel:     | Diesel     |
|----------------|------|-----------------|-------------------|--------------------|-------------------|-----------|------------|
| Engine:        | 1GD  | Drive Train:    | 2WD               | <b>Dimensions:</b> | 21 M <sup>3</sup> | Shape:    | VAN        |
| Engine No:     | 2023 | Transmission:   | AT                | Mileage:           | 63422             | Capacity: | 2800cc     |
| Ext. Color:    |      | Weight (kg):    |                   | Seats:             | 2                 | Color:    |            |
| Certification: |      | Classification: |                   | Exterior:          | WHITE             | Interior: | GRAY BEIGE |

## Vehicle images





















































## **Vehicle Options**

| Pwr Steering   | Yes | Pwr Wind          | Yes | Pwr Mirrors     | Yes | Center Lock            | Yes | Air Cond      | Yes |
|----------------|-----|-------------------|-----|-----------------|-----|------------------------|-----|---------------|-----|
| Reverse Camera | Yes | Pwr Slide Door    |     | Easy Closer     |     | Cruise Control         |     | ABS           |     |
| Air Bag        | Yes | Fog Lamps         | Yes | HID Head Lamps  |     | LED Head Lamps         |     | Spare Key     |     |
| Remote Key     |     | Push Start        |     | Seat Heater     |     | Pwr Seat               |     | Leather Seat  |     |
| Floor Mat      |     | Sun Roof          |     | Alloy Wheels    |     | Grill Guard            |     | Rear Wiper    |     |
| Rear