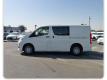

## **TOYOTA HIACE COMMUTER**

Stock ID 680034

Registration Year: 2020 Manufacture Year: 2020

## **Vehicle Specifications**

| Model:         |      | Chassis No:     | JTFRA3AP708013645 | Grade:             |                   | Fuel:     | Diesel     |
|----------------|------|-----------------|-------------------|--------------------|-------------------|-----------|------------|
| Engine:        | 1GD  | Drive Train:    | 2WD               | <b>Dimensions:</b> | 21 M <sup>3</sup> | Shape:    | VAN        |
| Engine No:     | 2023 | Transmission:   | AT                | Mileage:           | 63422             | Capacity: | 2800cc     |
| Ext. Color:    |      | Weight (kg):    |                   | Seats:             | 2                 | Color:    |            |
| Certification: |      | Classification: |                   | Exterior:          | WHITE             | Interior: | GRAY BEIGE |