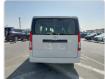

## **TOYOTA HIACE COMMUTER**

Stock ID 680034

Registration Year: 2020 Manufacture Year: 2020

## **Vehicle Specifications**

| Model:         |      | Chassis No:     | JTFRA3AP708013645 | Grade:             |                   | Fuel:     | Diesel     |
|----------------|------|-----------------|-------------------|--------------------|-------------------|-----------|------------|
| Engine:        | 1GD  | Drive Train:    | 2WD               | <b>Dimensions:</b> | 21 M <sup>3</sup> | Shape:    | VAN        |
| Engine No:     | 2023 | Transmission:   | AT                | Mileage:           | 63422             | Capacity: | 2800cc     |
| Ext. Color:    |      | Weight (kg):    |                   | Seats:             | 2                 | Color:    |            |
| Certification: |      | Classification: |                   | Exterior:          | WHITE             | Interior: | GRAY BEIGE |