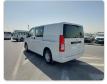

## **TOYOTA HIACE COMMUTER**

Stock ID 680034

Registration Year: 2020 Manufacture Year: 2020

## **Vehicle Specifications**

| Model:         |      | Chassis No:     | JTFRA3AP708013645 | Grade:             |                   | Fuel:     | Diesel     |
|----------------|------|-----------------|-------------------|--------------------|-------------------|-----------|------------|
| Engine:        | 1GD  | Drive Train:    | 2WD               | <b>Dimensions:</b> | 21 M <sup>3</sup> | Shape:    | VAN        |
| Engine No:     | 2023 | Transmission:   | AT                | Mileage:           | 63422             | Capacity: | 2800cc     |
| Ext. Color:    |      | Weight (kg):    |                   | Seats:             | 2                 | Color:    |            |
| Certification: |      | Classification: |                   | Exterior:          | WHITE             | Interior: | GRAY BEIGE |