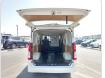

| Chassis No:     | JTFRA3AP708013645 | Grade:             |                   | Fuel:     | Diesel     |
|----------------|------|-----------------|-------------------|--------------------|-------------------|-----------|------------|
| Engine:        | 1GD  | Drive Train:    | 2WD               | <b>Dimensions:</b> | 21 M <sup>3</sup> | Shape:    | VAN        |
| Engine No:     | 2023 | Transmission:   | AT                | Mileage:           | 63422             | Capacity: | 2800cc     |
| Ext. Color:    |      | Weight (kg):    |                   | Seats:             | 2                 | Color:    |            |
| Certification: |      | Classification: |                   | Exterior:          | WHITE             | Interior: | GRAY BEIGE |

## Vehicle images





















































## **Vehicle Options**

| Pwr Steering   | Yes | Pwr Wind          | Yes | Pwr Mirrors     | Yes | Center Lock            | Yes | Air Cond      | Yes |
|----------------|-----|-------------------|-----|-----------------|-----|------------------------|-----|---------------|-----|
| Reverse Camera | Yes | Pwr Slide Door    |     | Easy Closer     |     | Cruise Control         |     | ABS           |     |
| Air Bag        | Yes | Fog Lamps         | Yes | HID Head Lamps  |     | LED Head Lamps         |     | Spare Key     |     |
| Remote Key     |     | Push Start        |     | Seat Heater     |     | Pwr Seat               |     | Leather Seat  |     |
| Floor Mat      |     | Sun Roof          |     | Alloy Wheels    |     | Grill Guard            |