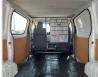

sis No:     | JTFRA3AP708013645 | Grade:             |                   | Fuel:     | Diesel     |
|----------------|------|-----------------|-------------------|--------------------|-------------------|-----------|------------|
| Engine:        | 1GD  | Drive Train:    | 2WD               | <b>Dimensions:</b> | 21 M <sup>3</sup> | Shape:    | VAN        |
| Engine No:     | 2023 | Transmission:   | AT                | Mileage:           | 63422             | Capacity: | 2800cc     |
| Ext. Color:    |      | Weight (kg):    |                   | Seats:             | 2                 | Color:    |            |
| Certification: |      | Classification: |                   | Exterior:          | WHITE             | Interior: | GRAY BEIGE |

## Vehicle images





















































## **Vehicle Options**

| Pwr Steering   | Yes | Pwr Wind          | Yes | Pwr Mirrors     | Yes | Center Lock            | Yes | Air Cond      | Yes |
|----------------|-----|-------------------|-----|-----------------|-----|------------------------|-----|---------------|-----|
| Reverse Camera | Yes | Pwr Slide Door    |     | Easy Closer     |     | Cruise Control         |     | ABS           |     |
| Air Bag        | Yes | Fog Lamps         | Yes | HID Head Lamps  |     | LED Head Lamps         |     | Spare Key     |     |
| Remote Key     |     | Push Start        |     | Seat Heater     |     | Pwr Seat               |     | Leather Seat  |     |
| Floor Mat      |     | Sun Roof          |     | Alloy Wheels    |     | Grill Guard            |     | Rear Wip