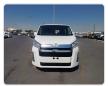

## **TOYOTA HIACE COMMUTER**

Stock ID 680034

Registration Year: 2020 Manufacture Year: 2020

## **Vehicle Specifications**

| Model:         |      | Chassis No:     | JTFRA3AP708013645 | Grade:             |                   | Fuel:     | Diesel     |
|----------------|------|-----------------|-------------------|--------------------|-------------------|-----------|------------|
| Engine:        | 1GD  | Drive Train:    | 2WD               | <b>Dimensions:</b> | 21 M <sup>3</sup> | Shape:    | VAN        |
| Engine No:     | 2023 | Transmission:   | AT                | Mileage:           | 63422             | Capacity: | 2800cc     |
| Ext. Color:    |      | Weight (kg):    |                   | Seats:             | 2                 | Color:    |            |
| Certification: |      | Classification: |                   | Exterior:          | WHITE             | Interior: | GRAY BEIGE |