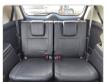

del:         |      | Chassis No:     | JMFXTGF8WLZ001130 | Grade:             |                   | Fuel:     | Petrol |
|----------------|------|-----------------|-------------------|--------------------|-------------------|-----------|--------|
| Engine:        |      | Drive Train:    | 2WD               | <b>Dimensions:</b> | 16 M <sup>3</sup> | Shape:    | SUV    |
| Engine No:     | 2023 | Transmission:   | AT                | Mileage:           | 2400              | Capacity: | 2400cc |
| Ext. Color:    |      | Weight (kg):    |                   | Seats:             | 7                 | Color:    |        |
| Certification: |      | Classification: |                   | Exterior:          | WHITE             | Interior: | GRAY   |

## Vehicle images













































## **Vehicle Options**

| Pwr Steering   | Yes | Pwr Wind          | Yes | Pwr Mirrors     | Yes | Center Lock            | Yes | Air Cond      | Yes |
|----------------|-----|-------------------|-----|-----------------|-----|------------------------|-----|---------------|-----|
| Reverse Camera | Yes | Pwr Slide Door    |     | Easy Closer     |     | Cruise Control         |     | ABS           |     |
| Air Bag        | Yes | Fog Lamps         | Yes | HID Head Lamps  |     | LED Head Lamps         |     | Spare Key     |     |
| Remote Key     |     | Push Start        | Yes | Seat Heater     |     | Pwr Seat               | Yes | Leather Seat  | Yes |
| Floor Mat      |     | Sun Roof          |     | Alloy Wheels    | Yes | Grill Guard            |     | Rear Wiper