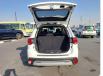

ns**

| Model:         |      | Chassis No:     | JMFXTGF8WLZ001130 | Grade:             |                   | Fuel:     | Petrol |
|----------------|------|-----------------|-------------------|--------------------|-------------------|-----------|--------|
| Engine:        |      | Drive Train:    | 2WD               | <b>Dimensions:</b> | 16 M <sup>3</sup> | Shape:    | SUV    |
| Engine No:     | 2023 | Transmission:   | AT                | Mileage:           | 2400              | Capacity: | 2400cc |
| Ext. Color:    |      | Weight (kg):    |                   | Seats:             | 7                 | Color:    |        |
| Certification: |      | Classification: |                   | Exterior:          | WHITE             | Interior: | GRAY   |

## Vehicle images













































## **Vehicle Options**

| Pwr Steering   | Yes | Pwr Wind          | Yes | Pwr Mirrors     | Yes | Center Lock            | Yes | Air Cond      | Yes |
|----------------|-----|-------------------|-----|-----------------|-----|------------------------|-----|---------------|-----|
| Reverse Camera | Yes | Pwr Slide Door    |     | Easy Closer     |     | Cruise Control         |     | ABS           |     |
| Air Bag        | Yes | Fog Lamps         | Yes | HID Head Lamps  |     | LED Head Lamps         |     | Spare Key     |     |
| Remote Key     |     | Push Start        | Yes | Seat Heater     |     | Pwr Seat               | Yes | Leather Seat  | Yes |
| Floor Mat      |     | Sun Roof          |     | Alloy Wheels    | Yes | Grill Guard            |     | Rear