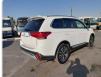

## MITSUBISHI OUTLANDER

Stock ID 693889

Registration Year: 2019 Manufacture Year: 2019

## **Vehicle Specifications**

| Model:         |      | Chassis No:     | JMFXTGF8WLZ001130 | Grade:             |                   | Fuel:     | Petrol |
|----------------|------|-----------------|-------------------|--------------------|-------------------|-----------|--------|
| Engine:        |      | Drive Train:    | 2WD               | <b>Dimensions:</b> | 16 M <sup>3</sup> | Shape:    | SUV    |
| Engine No:     | 2023 | Transmission:   | AT                | Mileage:           | 2400              | Capacity: | 2400cc |
| Ext. Color:    |      | Weight (kg):    |                   | Seats:             | 7                 | Color:    |        |
| Certification: |      | Classification: |                   | Exterior:          | WHITE             | Interior: | GRAY   |