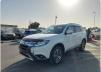

## MITSUBISHI OUTLANDER

Stock ID 693889

Registration Year: 2019 Manufacture Year: 2019

## **Vehicle Specifications**

| Model:         |      | Chassis No:     | JMFXTGF8WLZ001130 | Grade:             |                   | Fuel:     | Petrol |
|----------------|------|-----------------|-------------------|--------------------|-------------------|-----------|--------|
| Engine:        |      | Drive Train:    | 2WD               | <b>Dimensions:</b> | 16 M <sup>3</sup> | Shape:    | SUV    |
| Engine No:     | 2023 | Transmission:   | AT                | Mileage:           | 2400              | Capacity: | 2400cc |
| Ext. Color:    |      | Weight (kg):    |                   | Seats:             | 7                 | Color:    |        |
| Certification: |      | Classification: |                   | Exterior:          | WHITE             | Interior: | GRAY   |