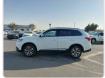

## MITSUBISHI OUTLANDER

Stock ID 693889

Registration Year: 2019 Manufacture Year: 2019

## **Vehicle Specifications**

| Model:         |      | Chassis No:     | JMFXTGF8WLZ001130 | Grade:             |                   | Fuel:     | Petrol |
|----------------|------|-----------------|-------------------|--------------------|-------------------|-----------|--------|
| Engine:        |      | Drive Train:    | 2WD               | <b>Dimensions:</b> | 16 M <sup>3</sup> | Shape:    | SUV    |
| Engine No:     | 2023 | Transmission:   | AT                | Mileage:           | 2400              | Capacity: | 2400cc |
| Ext. Color:    |      | Weight (kg):    |                   | Seats:             | 7                 | Color:    |        |
| Certification: |      | Classification: |                   | Exterior:          | WHITE             | Interior: | GRAY   |