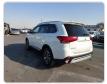

## MITSUBISHI OUTLANDER

Stock ID 693889

Registration Year: 2019 Manufacture Year: 2019

## **Vehicle Specifications**

| Model:         |      | Chassis No:     | JMFXTGF8WLZ001130 | Grade:             |                   | Fuel:     | Petrol |
|----------------|------|-----------------|-------------------|--------------------|-------------------|-----------|--------|
| Engine:        |      | Drive Train:    | 2WD               | <b>Dimensions:</b> | 16 M <sup>3</sup> | Shape:    | SUV    |
| Engine No:     | 2023 | Transmission:   | AT                | Mileage:           | 2400              | Capacity: | 2400cc |
| Ext. Color:    |      | Weight (kg):    |                   | Seats:             | 7                 | Color:    |        |
| Certification: |      | Classification: |                   | Exterior:          | WHITE             | Interior: | GRAY   |