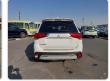

## MITSUBISHI OUTLANDER

Stock ID 693889

Registration Year: 2019 Manufacture Year: 2019

## **Vehicle Specifications**

| Model:         |      | Chassis No:     | JMFXTGF8WLZ001130 | Grade:             |                   | Fuel:     | Petrol |
|----------------|------|-----------------|-------------------|--------------------|-------------------|-----------|--------|
| Engine:        |      | Drive Train:    | 2WD               | <b>Dimensions:</b> | 16 M <sup>3</sup> | Shape:    | SUV    |
| Engine No:     | 2023 | Transmission:   | AT                | Mileage:           | 2400              | Capacity: | 2400cc |
| Ext. Color:    |      | Weight (kg):    |                   | Seats:             | 7                 | Color:    |        |
| Certification: |      | Classification: |                   | Exterior:          | WHITE             | Interior: | GRAY   |