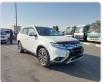

## MITSUBISHI OUTLANDER

Stock ID 693889

Registration Year: 2019 Manufacture Year: 2019

## **Vehicle Specifications**

| Model:         |      | Chassis No:     | JMFXTGF8WLZ001130 | Grade:             |                   | Fuel:     | Petrol |
|----------------|------|-----------------|-------------------|--------------------|-------------------|-----------|--------|
| Engine:        |      | Drive Train:    | 2WD               | <b>Dimensions:</b> | 16 M <sup>3</sup> | Shape:    | SUV    |
| Engine No:     | 2023 | Transmission:   | AT                | Mileage:           | 2400              | Capacity: | 2400cc |
| Ext. Color:    |      | Weight (kg):    |                   | Seats:             | 7                 | Color:    |        |
| Certification: |      | Classification: |                   | Exterior:          | WHITE             | Interior: | GRAY   |