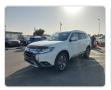

## MITSUBISHI OUTLANDER

Stock ID 693889

Registration Year: 2019 Manufacture Year: 2019

## **Vehicle Specifications**

| Model:         |      | Chassis No:     | JMFXTGF8WLZ001130 | Grade:             |                   | Fuel:     | Petrol |
|----------------|------|-----------------|-------------------|--------------------|-------------------|-----------|--------|
| Engine:        |      | Drive Train:    | 2WD               | <b>Dimensions:</b> | 16 M <sup>3</sup> | Shape:    | SUV    |
| Engine No:     | 2023 | Transmission:   | AT                | Mileage:           | 2400              | Capacity: | 2400cc |
| Ext. Color:    |      | Weight (kg):    |                   | Seats:             | 7                 | Color:    |        |
| Certification: |      | Classification: |                   | Exterior:          | WHITE             | Interior: | GRAY   |