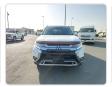

## MITSUBISHI OUTLANDER

Stock ID 693889

Registration Year: 2019 Manufacture Year: 2019

## **Vehicle Specifications**

| Model:         |      | Chassis No:     | JMFXTGF8WLZ001130 | Grade:             |                   | Fuel:     | Petrol |
|----------------|------|-----------------|-------------------|--------------------|-------------------|-----------|--------|
| Engine:        |      | Drive Train:    | 2WD               | <b>Dimensions:</b> | 16 M <sup>3</sup> | Shape:    | SUV    |
| Engine No:     | 2023 | Transmission:   | AT                | Mileage:           | 2400              | Capacity: | 2400cc |
| Ext. Color:    |      | Weight (kg):    |                   | Seats:             | 7                 | Color:    |        |
| Certification: |      | Classification: |                   | Exterior:          | WHITE             | Interior: | GRAY   |