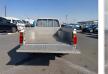

## **Vehicle Specifications**

| Model:         |      | Chassis No:     | BD22-010880 | Grade:             |                   | Fuel:     | Diesel  |
|----------------|------|-----------------|-------------|--------------------|-------------------|-----------|---------|
| Engine:        | TD27 | Drive Train:    | 2WD         | <b>Dimensions:</b> | 14 M <sup>3</sup> | Shape:    | PICK UP |
| Engine No:     | 2023 | Transmission:   | MT          | Mileage:           | 145848            | Capacity: | 2700сс  |
| Ext. Color:    |      | Weight (kg):    |             | Seats:             | 3                 | Color:    |         |
| Certification: |      | Classification: |             | Exterior:          | WHITE             | Interior: | SILVER  |