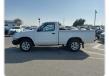

NISSAN DATSUN Stock ID 955425 Registration Year: 2001 Manufacture Year: 2001

## **Vehicle Specifications**

| Model:         |      | Chassis No:     | BD22-010880 | Grade:             |                   | Fuel:     | Diesel  |
|----------------|------|-----------------|-------------|--------------------|-------------------|-----------|---------|
| Engine:        | TD27 | Drive Train:    | 2WD         | <b>Dimensions:</b> | 14 M <sup>3</sup> | Shape:    | PICK UP |
| Engine No:     | 2023 | Transmission:   | MT          | Mileage:           | 145848            | Capacity: | 2700сс  |
| Ext. Color:    |      | Weight (kg):    |             | Seats:             | 3                 | Color:    |         |
| Certification: |      | Classification: |             | Exterior:          | WHITE             | Interior: | SILVER  |