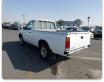

## **Vehicle Specifications**

| Model:         |      | Chassis No:     | BD22-010880 | Grade:             |                   | Fuel:     | Diesel  |
|----------------|------|-----------------|-------------|--------------------|-------------------|-----------|---------|
| Engine:        | TD27 | Drive Train:    | 2WD         | <b>Dimensions:</b> | 14 M <sup>3</sup> | Shape:    | PICK UP |
| Engine No:     | 2023 | Transmission:   | MT          | Mileage:           | 145848            | Capacity: | 2700сс  |
| Ext. Color:    |      | Weight (kg):    |             | Seats:             | 3                 | Color:    |         |
| Certification: |      | Classification: |             | Exterior:          | WHITE             | Interior: | SILVER  |