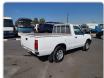

## **Vehicle Specifications**

| Model:         |      | Chassis No:     | BD22-010880 | Grade:             |                   | Fuel:     | Diesel  |
|----------------|------|-----------------|-------------|--------------------|-------------------|-----------|---------|
| Engine:        | TD27 | Drive Train:    | 2WD         | <b>Dimensions:</b> | 14 M <sup>3</sup> | Shape:    | PICK UP |
| Engine No:     | 2023 | Transmission:   | MT          | Mileage:           | 145848            | Capacity: | 2700сс  |
| Ext. Color:    |      | Weight (kg):    |             | Seats:             | 3                 | Color:    |         |
| Certification: |      | Classification: |             | Exterior:          | WHITE             | Interior: | SILVER  |