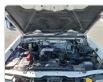

## **Vehicle Specifications**

| Model:         |      | Chassis No:     | BD22-010880 | Grade:             |                   | Fuel:     | Diesel  |
|----------------|------|-----------------|-------------|--------------------|-------------------|-----------|---------|
| Engine:        | TD27 | Drive Train:    | 2WD         | <b>Dimensions:</b> | 14 M <sup>3</sup> | Shape:    | PICK UP |
| Engine No:     | 2023 | Transmission:   | MT          | Mileage:           | 145848            | Capacity: | 2700сс  |
| Ext. Color:    |      | Weight (kg):    |             | Seats:             | 3                 | Color:    |         |
| Certification: |      | Classification: |             | Exterior:          | WHITE             | Interior: | SILVER  |