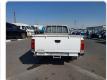

## **Vehicle Specifications**

| Model:         |      | Chassis No:     | BD22-010880 | Grade:             |                   | Fuel:     | Diesel  |
|----------------|------|-----------------|-------------|--------------------|-------------------|-----------|---------|
| Engine:        | TD27 | Drive Train:    | 2WD         | <b>Dimensions:</b> | 14 M <sup>3</sup> | Shape:    | PICK UP |
| Engine No:     | 2023 | Transmission:   | MT          | Mileage:           | 145848            | Capacity: | 2700сс  |
| Ext. Color:    |      | Weight (kg):    |             | Seats:             | 3                 | Color:    |         |
| Certification: |      | Classification: |             | Exterior:          | WHITE             | Interior: | SILVER  |