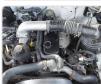

## **Vehicle Specifications**

| Model:         |      | Chassis No:     | BD22-010880 | Grade:             |                   | Fuel:     | Diesel  |
|----------------|------|-----------------|-------------|--------------------|-------------------|-----------|---------|
| Engine:        | TD27 | Drive Train:    | 2WD         | <b>Dimensions:</b> | 14 M <sup>3</sup> | Shape:    | PICK UP |
| Engine No:     | 2023 | Transmission:   | MT          | Mileage:           | 145848            | Capacity: | 2700сс  |
| Ext. Color:    |      | Weight (kg):    |             | Seats:             | 3                 | Color:    |         |
| Certification: |      | Classification: |             | Exterior:          | WHITE             | Interior: | SILVER  |