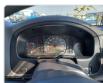

## **Vehicle Specifications**

| Model:         |      | Chassis No:     | BD22-010880 | Grade:             |                   | Fuel:     | Diesel  |
|----------------|------|-----------------|-------------|--------------------|-------------------|-----------|---------|
| Engine:        | TD27 | Drive Train:    | 2WD         | <b>Dimensions:</b> | 14 M <sup>3</sup> | Shape:    | PICK UP |
| Engine No:     | 2023 | Transmission:   | MT          | Mileage:           | 145848            | Capacity: | 2700сс  |
| Ext. Color:    |      | Weight (kg):    |             | Seats:             | 3                 | Color:    |         |
| Certification: |      | Classification: |             | Exterior:          | WHITE             | Interior: | SILVER  |