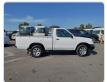

## **Vehicle Specifications**

| Model:         |      | Chassis No:     | BD22-010880 | Grade:             |                   | Fuel:     | Diesel  |
|----------------|------|-----------------|-------------|--------------------|-------------------|-----------|---------|
| Engine:        | TD27 | Drive Train:    | 2WD         | <b>Dimensions:</b> | 14 M <sup>3</sup> | Shape:    | PICK UP |
| Engine No:     | 2023 | Transmission:   | MT          | Mileage:           | 145848            | Capacity: | 2700сс  |
| Ext. Color:    |      | Weight (kg):    |             | Seats:             | 3                 | Color:    |         |
| Certification: |      | Classification: |             | Exterior:          | WHITE             | Interior: | SILVER  |