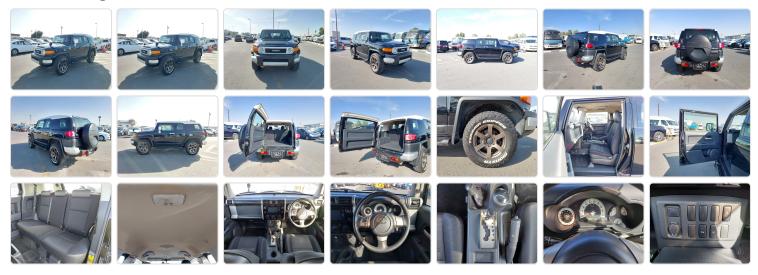

uiser Stock ID 955753

## **Vehicle Specifications**

| Model:         |      | Chassis No:     | GSJ15-0128235 | Grade:      |                   | Fuel:     | Petrol       |
|----------------|------|-----------------|---------------|-------------|-------------------|-----------|--------------|
| Engine:        | 1GR  | Drive Train:    | 4WD           | Dimensions: | 17 M <sup>3</sup> | Shape:    | SUV          |
| Engine No:     | 2023 | Transmission:   | AT            | Mileage:    | 165057            | Capacity: | 4000cc       |
| Ext. Color:    |      | Weight (kg):    |               | Seats:      | 5                 | Color:    |              |
| Certification: |      | Classification: |               | Exterior:   | BLACK WHITE       | Interior: | BLACK SILVER |

## Vehicle images





## Vehicle Options

| Pwr Steering   | Yes | Pwr Wind          | Yes | Pwr Mirrors     | Yes | Center Lock            | Yes | Air Cond      | Yes |
|----------------|-----|-------------------|-----|-----------------|-----|------------------------|-----|---------------|-----|
| Reverse Camera |     | Pwr Slide Door    |     | Easy Closer     |     | Cruise Control         |     | ABS           |     |
| Air Bag        | Yes | Fog Lamps         |     | HID Head Lamps  |     | LED Head Lamps         |     | Spare Key     |     |
| Remote Key     |     | Push Start        |     | Seat Heater     |     | Pwr Seat               |     | Leather Seat  |     |
| Floor Mat      |     | Sun Roof          |     | Alloy Wheels    | Yes | Grill Guard            |     | Rear Wiper    |     |
| Rear S