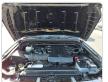

ser Stock ID 955753

## **Vehicle Specifications**

| Model:         |      | Chassis No:     | GSJ15-0128235 | Grade:      |                   | Fuel:     | Petrol       |
|----------------|------|-----------------|---------------|-------------|-------------------|-----------|--------------|
| Engine:        | 1GR  | Drive Train:    | 4WD           | Dimensions: | 17 M <sup>3</sup> | Shape:    | SUV          |
| Engine No:     | 2023 | Transmission:   | AT            | Mileage:    | 165057            | Capacity: | 4000cc       |
| Ext. Color:    |      | Weight (kg):    |               | Seats:      | 5                 | Color:    |              |
| Certification: |      | Classification: |               | Exterior:   | BLACK WHITE       | Interior: | BLACK SILVER |

## Vehicle images





## Vehicle Options

| Pwr Steering   | Yes | Pwr Wind          | Yes | Pwr Mirrors     | Yes | Center Lock            | Yes | Air Cond      | Yes |
|----------------|-----|-------------------|-----|-----------------|-----|------------------------|-----|---------------|-----|
| Reverse Camera |     | Pwr Slide Door    |     | Easy Closer     |     | Cruise Control         |     | ABS           |     |
| Air Bag        | Yes | Fog Lamps         |     | HID Head Lamps  |     | LED Head Lamps         |     | Spare Key     |     |
| Remote Key     |     | Push Start        |     | Seat Heater     |     | Pwr Seat               |     | Leather Seat  |     |
| Floor Mat      |     | Sun Roof          |     | Alloy Wheels    | Yes | Grill Guard            |     | Rear Wiper    |     |
| Rear Spo