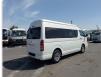

## **Vehicle Specifications**

| Model:         |      | Chassis No:     | KDH221-0006521 | Grade:             |                   | Fuel:     | Diesel |
|----------------|------|-----------------|----------------|--------------------|-------------------|-----------|--------|
| Engine:        | 1KD  | Drive Train:    | 2WD            | <b>Dimensions:</b> | 24 M <sup>3</sup> | Shape:    | VAN    |
| Engine No:     | 2023 | Transmission:   | AT             | Mileage:           | 268366            | Capacity: | 3000сс |
| Ext. Color:    |      | Weight (kg):    |                | Seats:             | 5                 | Color:    |        |
| Certification: |      | Classification: |                | Exterior:          | WHITE             | Interior: | GRAY   |

## Vehicle images

















































## **Vehicle Options**

| Pwr Steering   | Yes | Pwr Wind          | Yes | Pwr Mirrors     | Center Lock            | Yes | Air Cond      | Yes |
|----------------|-----|-------------------|-----|-----------------|------------------------|-----|---------------|-----|
| Reverse Camera |     | Pwr Slide Door    |     | Easy Closer     | Cruise Control         |     | ABS           |     |
| Air Bag        |     | Fog Lamps         |     | HID Head Lamps  | LED Head Lamps         |     | Spare Key     |     |
| Remote Key     |     | Push Start        |     | Seat Heater     | Pwr Seat               |     | Leather Seat  |     |
| Floor Mat      |     | Sun Roof          |     | Alloy Wheels    | Grill Guard            |     | Rear Wiper    |     |
| Rear