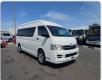

TOYOTA HIACE VAN Stock ID 021014 Registration Year: 2010 Manufacture Year: 2010

## **Vehicle Specifications**

| Model:         |      | Chassis No:     | KDH221-0006521 | Grade:             |                   | Fuel:     | Diesel |
|----------------|------|-----------------|----------------|--------------------|-------------------|-----------|--------|
| Engine:        | 1KD  | Drive Train:    | 2WD            | <b>Dimensions:</b> | 24 M <sup>3</sup> | Shape:    | VAN    |
| Engine No:     | 2023 | Transmission:   | AT             | Mileage:           | 268366            | Capacity: | 3000сс |
| Ext. Color:    |      | Weight (kg):    |                | Seats:             | 5                 | Color:    |        |
| Certification: |      | Classification: |                | Exterior:          | WHITE             | Interior: | GRAY   |