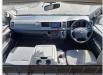

ions**

| Model:         |      | Chassis No:     | KDH221-0006521 | Grade:             |                   | Fuel:     | Diesel |
|----------------|------|-----------------|----------------|--------------------|-------------------|-----------|--------|
| Engine:        | 1KD  | Drive Train:    | 2WD            | <b>Dimensions:</b> | 24 M <sup>3</sup> | Shape:    | VAN    |
| Engine No:     | 2023 | Transmission:   | AT             | Mileage:           | 268366            | Capacity: | 3000сс |
| Ext. Color:    |      | Weight (kg):    |                | Seats:             | 5                 | Color:    |        |
| Certification: |      | Classification: |                | Exterior:          | WHITE             | Interior: | GRAY   |

## Vehicle images

















































## **Vehicle Options**

| Pwr Steering   | Yes | Pwr Wind          | Yes | Pwr Mirrors     | Center Lock            | Yes | Air Cond      | Yes |
|----------------|-----|-------------------|-----|-----------------|------------------------|-----|---------------|-----|
| Reverse Camera |     | Pwr Slide Door    |     | Easy Closer     | Cruise Control         |     | ABS           |     |
| Air Bag        |     | Fog Lamps         |     | HID Head Lamps  | LED Head Lamps         |     | Spare Key     |     |
| Remote Key     |     | Push Start        |     | Seat Heater     | Pwr Seat               |     | Leather Seat  |     |
| Floor Mat      |     | Sun Roof          |     | Alloy Wheels    | Grill Guard            |     | Rear Wiper    |     |
| Rear Spoiler   |     | Stere