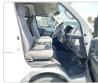

hicle Specifications**

| Model:         |      | Chassis No:     | KDH221-0006521 | Grade:             |                   | Fuel:     | Diesel |
|----------------|------|-----------------|----------------|--------------------|-------------------|-----------|--------|
| Engine:        | 1KD  | Drive Train:    | 2WD            | <b>Dimensions:</b> | 24 M <sup>3</sup> | Shape:    | VAN    |
| Engine No:     | 2023 | Transmission:   | AT             | Mileage:           | 268366            | Capacity: | 3000сс |
| Ext. Color:    |      | Weight (kg):    |                | Seats:             | 5                 | Color:    |        |
| Certification: |      | Classification: |                | Exterior:          | WHITE             | Interior: | GRAY   |

## Vehicle images

















































## **Vehicle Options**

| Pwr Steering   | Yes | Pwr Wind          | Yes | Pwr Mirrors     | Center Lock            | Yes | Air Cond      | Yes |
|----------------|-----|-------------------|-----|-----------------|------------------------|-----|---------------|-----|
| Reverse Camera |     | Pwr Slide Door    |     | Easy Closer     | Cruise Control         |     | ABS           |     |
| Air Bag        |     | Fog Lamps         |     | HID Head Lamps  | LED Head Lamps         |     | Spare Key     |     |
| Remote Key     |     | Push Start        |     | Seat Heater     | Pwr Seat               |     | Leather Seat  |     |
| Floor Mat      |     | Sun Roof          |     | Alloy Wheels    | Grill Guard            |     | Rear Wiper    |     |
| Rear Spoiler