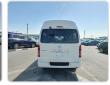

# **Vehicle Specifications**

| Model:         |      | Chassis No:     | KDH221-0006521 | Grade:             |                   | Fuel:     | Diesel |
|----------------|------|-----------------|----------------|--------------------|-------------------|-----------|--------|
| Engine:        | 1KD  | Drive Train:    | 2WD            | <b>Dimensions:</b> | 24 M <sup>3</sup> | Shape:    | VAN    |
| Engine No:     | 2023 | Transmission:   | AT             | Mileage:           | 268366            | Capacity: | 3000сс |
| Ext. Color:    |      | Weight (kg):    |                | Seats:             | 5                 | Color:    |        |
| Certification: |      | Classification: |                | Exterior:          | WHITE             | Interior: | GRAY   |

## Vehicle images

















































## **Vehicle Options**

| Pwr Steering   | Yes | Pwr Wind          | Yes | Pwr Mirrors     | Center Lock            | Yes | Air Cond      | Yes |
|----------------|-----|-------------------|-----|-----------------|------------------------|-----|---------------|-----|
| Reverse Camera |     | Pwr Slide Door    |     | Easy Closer     | Cruise Control         |     | ABS           |     |
| Air Bag        |     | Fog Lamps         |     | HID Head Lamps  | LED Head Lamps         |     | Spare Key     |     |
| Remote Key     |     | Push Start        |     | Seat Heater     | Pwr Seat               |     | Leather Seat  |     |
| Floor Mat      |     | Sun Roof          |     | Alloy Wheels    | Grill Guard            |     | Rear Wiper    |     |
| Rear S