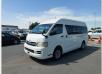

TOYOTA HIACE VAN Stock ID 021014 Registration Year: 2010 Manufacture Year: 2010

## **Vehicle Specifications**

| Model:         |      | Chassis No:     | KDH221-0006521 | Grade:             |                   | Fuel:     | Diesel |
|----------------|------|-----------------|----------------|--------------------|-------------------|-----------|--------|
| Engine:        | 1KD  | Drive Train:    | 2WD            | <b>Dimensions:</b> | 24 M <sup>3</sup> | Shape:    | VAN    |
| Engine No:     | 2023 | Transmission:   | AT             | Mileage:           | 268366            | Capacity: | 3000сс |
| Ext. Color:    |      | Weight (kg):    |                | Seats:             | 5                 | Color:    |        |
| Certification: |      | Classification: |                | Exterior:          | WHITE             | Interior: | GRAY   |