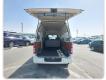

Vehicle Specifications**

| Model:         |      | Chassis No:     | KDH221-0006521 | Grade:             |                   | Fuel:     | Diesel |
|----------------|------|-----------------|----------------|--------------------|-------------------|-----------|--------|
| Engine:        | 1KD  | Drive Train:    | 2WD            | <b>Dimensions:</b> | 24 M <sup>3</sup> | Shape:    | VAN    |
| Engine No:     | 2023 | Transmission:   | AT             | Mileage:           | 268366            | Capacity: | 3000сс |
| Ext. Color:    |      | Weight (kg):    |                | Seats:             | 5                 | Color:    |        |
| Certification: |      | Classification: |                | Exterior:          | WHITE             | Interior: | GRAY   |

## Vehicle images

















































## **Vehicle Options**

| Pwr Steering   | Yes | Pwr Wind          | Yes | Pwr Mirrors     | Center Lock            | Yes | Air Cond      | Yes |
|----------------|-----|-------------------|-----|-----------------|------------------------|-----|---------------|-----|
| Reverse Camera |     | Pwr Slide Door    |     | Easy Closer     | Cruise Control         |     | ABS           |     |
| Air Bag        |     | Fog Lamps         |     | HID Head Lamps  | LED Head Lamps         |     | Spare Key     |     |
| Remote Key     |     | Push Start        |     | Seat Heater     | Pwr Seat               |     | Leather Seat  |     |
| Floor Mat      |     | Sun Roof          |     | Alloy Wheels    | Grill Guard            |     | Rear Wiper    |     |
| Rear Spoil