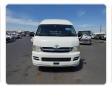

TOYOTA HIACE VAN Stock ID 021014 Registration Year: 2010 Manufacture Year: 2010

## **Vehicle Specifications**

| Model:         |      | Chassis No:     | KDH221-0006521 | Grade:             |                   | Fuel:     | Diesel |
|----------------|------|-----------------|----------------|--------------------|-------------------|-----------|--------|
| Engine:        | 1KD  | Drive Train:    | 2WD            | <b>Dimensions:</b> | 24 M <sup>3</sup> | Shape:    | VAN    |
| Engine No:     | 2023 | Transmission:   | AT             | Mileage:           | 268366            | Capacity: | 3000сс |
| Ext. Color:    |      | Weight (kg):    |                | Seats:             | 5                 | Color:    |        |
| Certification: |      | Classification: |                | Exterior:          | WHITE             | Interior: | GRAY   |