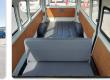

e Specifications**

| Model:         |      | Chassis No:     | KDH221-0006521 | Grade:             |                   | Fuel:     | Diesel |
|----------------|------|-----------------|----------------|--------------------|-------------------|-----------|--------|
| Engine:        | 1KD  | Drive Train:    | 2WD            | <b>Dimensions:</b> | 24 M <sup>3</sup> | Shape:    | VAN    |
| Engine No:     | 2023 | Transmission:   | AT             | Mileage:           | 268366            | Capacity: | 3000сс |
| Ext. Color:    |      | Weight (kg):    |                | Seats:             | 5                 | Color:    |        |
| Certification: |      | Classification: |                | Exterior:          | WHITE             | Interior: | GRAY   |

## Vehicle images

















































## **Vehicle Options**

| Pwr Steering   | Yes | Pwr Wind          | Yes | Pwr Mirrors     | Center Lock            | Yes | Air Cond      | Yes |
|----------------|-----|-------------------|-----|-----------------|------------------------|-----|---------------|-----|
| Reverse Camera |     | Pwr Slide Door    |     | Easy Closer     | Cruise Control         |     | ABS           |     |
| Air Bag        |     | Fog Lamps         |     | HID Head Lamps  | LED Head Lamps         |     | Spare Key     |     |
| Remote Key     |     | Push Start        |     | Seat Heater     | Pwr Seat               |     | Leather Seat  |     |
| Floor Mat      |     | Sun Roof          |     | Alloy Wheels    | Grill Guard            |     | Rear Wiper    |     |
| Rear Spoiler   |