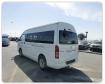

**Vehicle Specifications**

| Model:         |      | Chassis No:     | KDH221-0006521 | Grade:             |                   | Fuel:     | Diesel |
|----------------|------|-----------------|----------------|--------------------|-------------------|-----------|--------|
| Engine:        | 1KD  | Drive Train:    | 2WD            | <b>Dimensions:</b> | 24 M <sup>3</sup> | Shape:    | VAN    |
| Engine No:     | 2023 | Transmission:   | AT             | Mileage:           | 268366            | Capacity: | 3000сс |
| Ext. Color:    |      | Weight (kg):    |                | Seats:             | 5                 | Color:    |        |
| Certification: |      | Classification: |                | Exterior:          | WHITE             | Interior: | GRAY   |

## Vehicle images

















































## **Vehicle Options**

| Pwr Steering   | Yes | Pwr Wind          | Yes | Pwr Mirrors     | Center Lock            | Yes | Air Cond      | Yes |
|----------------|-----|-------------------|-----|-----------------|------------------------|-----|---------------|-----|
| Reverse Camera |     | Pwr Slide Door    |     | Easy Closer     | Cruise Control         |     | ABS           |     |
| Air Bag        |     | Fog Lamps         |     | HID Head Lamps  | LED Head Lamps         |     | Spare Key     |     |
| Remote Key     |     | Push Start        |     | Seat Heater     | Pwr Seat               |     | Leather Seat  |     |
| Floor Mat      |     | Sun Roof          |     | Alloy Wheels    | Grill Guard            |     | Rear Wiper    |     |
| Rear Spo