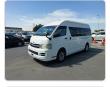

TOYOTA HIACE VAN Stock ID 021014 Registration Year: 2010 Manufacture Year: 2010

## **Vehicle Specifications**

| Model:         |      | Chassis No:     | KDH221-0006521 | Grade:             |                   | Fuel:     | Diesel |
|----------------|------|-----------------|----------------|--------------------|-------------------|-----------|--------|
| Engine:        | 1KD  | Drive Train:    | 2WD            | <b>Dimensions:</b> | 24 M <sup>3</sup> | Shape:    | VAN    |
| Engine No:     | 2023 | Transmission:   | AT             | Mileage:           | 268366            | Capacity: | 3000сс |
| Ext. Color:    |      | Weight (kg):    |                | Seats:             | 5                 | Color:    |        |
| Certification: |      | Classification: |                | Exterior:          | WHITE             | Interior: | GRAY   |