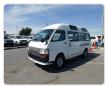

TOYOTA HIACE VAN Stock ID 021522 Registration Year: 1997 Manufacture Year: 1997

## **Vehicle Specifications**

| Model:         |      | Chassis No:     | LH123-1010913 | Grade:             |                   | Fuel:     | Diesel |
|----------------|------|-----------------|---------------|--------------------|-------------------|-----------|--------|
| Engine:        | 3L   | Drive Train:    | 2WD           | <b>Dimensions:</b> | 20 M <sup>3</sup> | Shape:    | VAN    |
| Engine No:     | 2023 | Transmission:   | AT            | Mileage:           | 129540            | Capacity: | 2800cc |
| Ext. Color:    |      | Weight (kg):    |               | Seats:             | 5                 | Color:    |        |
| Certification: |      | Classification: |               | Exterior:          | WHITE             | Interior: | GRAY   |

## Vehicle images