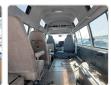

cle Specifications**

| Model:         |      | Chassis No:     | LH123-1010913 | Grade:             |                   | Fuel:     | Diesel |
|----------------|------|-----------------|---------------|--------------------|-------------------|-----------|--------|
| Engine:        | 3L   | Drive Train:    | 2WD           | <b>Dimensions:</b> | 20 M <sup>3</sup> | Shape:    | VAN    |
| Engine No:     | 2023 | Transmission:   | AT            | Mileage:           | 129540            | Capacity: | 2800cc |
| Ext. Color:    |      | Weight (kg):    |               | Seats:             | 5                 | Color:    |        |
| Certification: |      | Classification: |               | Exterior:          | WHITE             | Interior: | GRAY   |

## Vehicle images













































## **Vehicle Options**

| Pwr Steering   | Yes | Pwr Wind          | Yes | Pwr Mirrors     | Center Lock            | Air Cond      | Yes |
|----------------|-----|-------------------|-----|-----------------|------------------------|---------------|-----|
| Reverse Camera |     | Pwr Slide Door    |     | Easy Closer     | Cruise Control         | ABS           |     |
| Air Bag        |     | Fog Lamps         |     | HID Head Lamps  | LED Head Lamps         | Spare Key     |     |
| Remote Key     |     | Push Start        |     | Seat Heater     | Pwr Seat               | Leather Seat  |     |
| Floor Mat      |     | Sun Roof          |     | Alloy Wheels    | Grill Guard            | Rear Wiper    |     |
| Rear Spoiler   |     | Stereo (FULL)     |     | Navi/TV