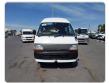

TOYOTA HIACE VAN Stock ID 021522 Registration Year: 1997 Manufacture Year: 1997

## **Vehicle Specifications**

| Model:         |      | Chassis No:     | LH123-1010913 | Grade:             |                   | Fuel:     | Diesel |
|----------------|------|-----------------|---------------|--------------------|-------------------|-----------|--------|
| Engine:        | 3L   | Drive Train:    | 2WD           | <b>Dimensions:</b> | 20 M <sup>3</sup> | Shape:    | VAN    |
| Engine No:     | 2023 | Transmission:   | AT            | Mileage:           | 129540            | Capacity: | 2800cc |
| Ext. Color:    |      | Weight (kg):    |               | Seats:             | 5                 | Color:    |        |
| Certification: |      | Classification: |               | Exterior:          | WHITE             | Interior: | GRAY   |

## Vehicle images