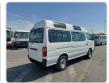

TOYOTA HIACE VAN Stock ID 021522 Registration Year: 1997 Manufacture Year: 1997

## **Vehicle Specifications**

| Model:         |      | Chassis No:     | LH123-1010913 | Grade:             |                   | Fuel:     | Diesel |
|----------------|------|-----------------|---------------|--------------------|-------------------|-----------|--------|
| Engine:        | 3L   | Drive Train:    | 2WD           | <b>Dimensions:</b> | 20 M <sup>3</sup> | Shape:    | VAN    |
| Engine No:     | 2023 | Transmission:   | AT            | Mileage:           | 129540            | Capacity: | 2800cc |
| Ext. Color:    |      | Weight (kg):    |               | Seats:             | 5                 | Color:    |        |
| Certification: |      | Classification: |               | Exterior:          | WHITE             | Interior: | GRAY   |

## Vehicle images