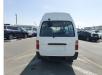

TOYOTA HIACE VAN Stock ID 021522 Registration Year: 1997 Manufacture Year: 1997

## **Vehicle Specifications**

| Model:         |      | Chassis No:     | LH123-1010913 | Grade:             |                   | Fuel:     | Diesel |
|----------------|------|-----------------|---------------|--------------------|-------------------|-----------|--------|
| Engine:        | 3L   | Drive Train:    | 2WD           | <b>Dimensions:</b> | 20 M <sup>3</sup> | Shape:    | VAN    |
| Engine No:     | 2023 | Transmission:   | AT            | Mileage:           | 129540            | Capacity: | 2800cc |
| Ext. Color:    |      | Weight (kg):    |               | Seats:             | 5                 | Color:    |        |
| Certification: |      | Classification: |               | Exterior:          | WHITE             | Interior: | GRAY   |

## Vehicle images