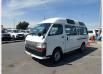

TOYOTA HIACE VAN Stock ID 021522 Registration Year: 1997 Manufacture Year: 1997

## **Vehicle Specifications**

| Model:         |      | Chassis No:     | LH123-1010913 | Grade:             |                   | Fuel:     | Diesel |
|----------------|------|-----------------|---------------|--------------------|-------------------|-----------|--------|
| Engine:        | 3L   | Drive Train:    | 2WD           | <b>Dimensions:</b> | 20 M <sup>3</sup> | Shape:    | VAN    |
| Engine No:     | 2023 | Transmission:   | AT            | Mileage:           | 129540            | Capacity: | 2800cc |
| Ext. Color:    |      | Weight (kg):    |               | Seats:             | 5                 | Color:    |        |
| Certification: |      | Classification: |               | Exterior:          | WHITE             | Interior: | GRAY   |

## Vehicle images