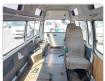

e Specifications**

| Model:         |      | Chassis No:     | LH123-1010913 | Grade:             |                   | Fuel:     | Diesel |
|----------------|------|-----------------|---------------|--------------------|-------------------|-----------|--------|
| Engine:        | 3L   | Drive Train:    | 2WD           | <b>Dimensions:</b> | 20 M <sup>3</sup> | Shape:    | VAN    |
| Engine No:     | 2023 | Transmission:   | AT            | Mileage:           | 129540            | Capacity: | 2800cc |
| Ext. Color:    |      | Weight (kg):    |               | Seats:             | 5                 | Color:    |        |
| Certification: |      | Classification: |               | Exterior:          | WHITE             | Interior: | GRAY   |

## Vehicle images













































## **Vehicle Options**

| Pwr Steering   | Yes | Pwr Wind          | Yes | Pwr Mirrors     | Center Lock            | Air Cond      | Yes |
|----------------|-----|-------------------|-----|-----------------|------------------------|---------------|-----|
| Reverse Camera |     | Pwr Slide Door    |     | Easy Closer     | Cruise Control         | ABS           |     |
| Air Bag        |     | Fog Lamps         |     | HID Head Lamps  | LED Head Lamps         | Spare Key     |     |
| Remote Key     |     | Push Start        |     | Seat Heater     | Pwr Seat               | Leather Seat  |     |
| Floor Mat      |     | Sun Roof          |     | Alloy Wheels    | Grill Guard            | Rear Wiper    |     |
| Rear Spoiler   |     | Stereo (FULL)     |     | Navi/TV