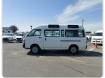

TOYOTA HIACE VAN Stock ID 021522 Registration Year: 1997 Manufacture Year: 1997

## **Vehicle Specifications**

| Model:         |      | Chassis No:     | LH123-1010913 | Grade:             |                   | Fuel:     | Diesel |
|----------------|------|-----------------|---------------|--------------------|-------------------|-----------|--------|
| Engine:        | 3L   | Drive Train:    | 2WD           | <b>Dimensions:</b> | 20 M <sup>3</sup> | Shape:    | VAN    |
| Engine No:     | 2023 | Transmission:   | AT            | Mileage:           | 129540            | Capacity: | 2800cc |
| Ext. Color:    |      | Weight (kg):    |               | Seats:             | 5                 | Color:    |        |
| Certification: |      | Classification: |               | Exterior:          | WHITE             | Interior: | GRAY   |

## Vehicle images