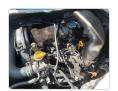

## **Vehicle Specifications**

| Model:         |      | Chassis No:     | LH123-1010913 | Grade:             |                   | Fuel:     | Diesel |
|----------------|------|-----------------|---------------|--------------------|-------------------|-----------|--------|
| Engine:        | 3L   | Drive Train:    | 2WD           | <b>Dimensions:</b> | 20 M <sup>3</sup> | Shape:    | VAN    |
| Engine No:     | 2023 | Transmission:   | AT            | Mileage:           | 129540            | Capacity: | 2800cc |
| Ext. Color:    |      | Weight (kg):    |               | Seats:             | 5                 | Color:    |        |
| Certification: |      | Classification: |               | Exterior:          | WHITE             | Interior: | GRAY   |