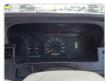

## **Vehicle Specifications**

| Model:         |      | Chassis No:     | LH123-1010913 | Grade:             |                   | Fuel:     | Diesel |
|----------------|------|-----------------|---------------|--------------------|-------------------|-----------|--------|
| Engine:        | 3L   | Drive Train:    | 2WD           | <b>Dimensions:</b> | 20 M <sup>3</sup> | Shape:    | VAN    |
| Engine No:     | 2023 | Transmission:   | AT            | Mileage:           | 129540            | Capacity: | 2800cc |
| Ext. Color:    |      | Weight (kg):    |               | Seats:             | 5                 | Color:    |        |
| Certification: |      | Classification: |               | Exterior:          | WHITE             | Interior: | GRAY   |