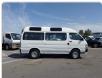

TOYOTA HIACE VAN Stock ID 021522 Registration Year: 1997 Manufacture Year: 1997

## **Vehicle Specifications**

| Model:         |      | Chassis No:     | LH123-1010913 | Grade:             |                   | Fuel:     | Diesel |
|----------------|------|-----------------|---------------|--------------------|-------------------|-----------|--------|
| Engine:        | 3L   | Drive Train:    | 2WD           | <b>Dimensions:</b> | 20 M <sup>3</sup> | Shape:    | VAN    |
| Engine No:     | 2023 | Transmission:   | AT            | Mileage:           | 129540            | Capacity: | 2800cc |
| Ext. Color:    |      | Weight (kg):    |               | Seats:             | 5                 | Color:    |        |
| Certification: |      | Classification: |               | Exterior:          | WHITE             | Interior: | GRAY   |

## Vehicle images