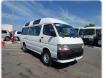

TOYOTA HIACE VAN Stock ID 021522 Registration Year: 1997 Manufacture Year: 1997

## **Vehicle Specifications**

| Model:         |      | Chassis No:     | LH123-1010913 | Grade:             |                   | Fuel:     | Diesel |
|----------------|------|-----------------|---------------|--------------------|-------------------|-----------|--------|
| Engine:        | 3L   | Drive Train:    | 2WD           | <b>Dimensions:</b> | 20 M <sup>3</sup> | Shape:    | VAN    |
| Engine No:     | 2023 | Transmission:   | AT            | Mileage:           | 129540            | Capacity: | 2800cc |
| Ext. Color:    |      | Weight (kg):    |               | Seats:             | 5                 | Color:    |        |
| Certification: |      | Classification: |               | Exterior:          | WHITE             | Interior: | GRAY   |

## Vehicle images