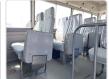

## **Vehicle Specifications**

| Model:         |      | Chassis No:     | BE439F-22267 | Grade:             |                   | Fuel:     | Diesel |
|----------------|------|-----------------|--------------|--------------------|-------------------|-----------|--------|
| Engine:        | 4D34 | Drive Train:    | 2WD          | <b>Dimensions:</b> | 37 M <sup>3</sup> | Shape:    | BUS    |
| Engine No:     | 2023 | Transmission:   | AT           | Mileage:           | 189299            | Capacity: | 3900сс |
| Ext. Color:    |      | Weight (kg):    |              | Seats:             | 29                | Color:    |        |
| Certification: |      | Classification: |              | Exterior:          | WHITE BLUE        | Interior: | SILVER |