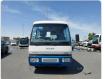

MITSUBISHI ROSA Stock ID 021837 Registration Year: 1993 Manufacture Year: 1993

## **Vehicle Specifications**

| Model:         |      | Chassis No:     | BE439F-22267 | Grade:             |                   | Fuel:     | Diesel |
|----------------|------|-----------------|--------------|--------------------|-------------------|-----------|--------|
| Engine:        | 4D34 | Drive Train:    | 2WD          | <b>Dimensions:</b> | 37 M <sup>3</sup> | Shape:    | BUS    |
| Engine No:     | 2023 | Transmission:   | AT           | Mileage:           | 189299            | Capacity: | 3900сс |
| Ext. Color:    |      | Weight (kg):    |              | Seats:             | 29                | Color:    |        |
| Certification: |      | Classification: |              | Exterior:          | WHITE BLUE        | Interior: | SILVER |

## Vehicle images