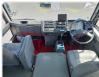

## **Vehicle Specifications**

| Model:         |      | Chassis No:     | BE439F-22267 | Grade:             |                   | Fuel:     | Diesel |
|----------------|------|-----------------|--------------|--------------------|-------------------|-----------|--------|
| Engine:        | 4D34 | Drive Train:    | 2WD          | <b>Dimensions:</b> | 37 M <sup>3</sup> | Shape:    | BUS    |
| Engine No:     | 2023 | Transmission:   | AT           | Mileage:           | 189299            | Capacity: | 3900сс |
| Ext. Color:    |      | Weight (kg):    |              | Seats:             | 29                | Color:    |        |
| Certification: |      | Classification: |              | Exterior:          | WHITE BLUE        | Interior: | SILVER |