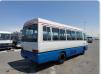

MITSUBISHI ROSA Stock ID 021837 Registration Year: 1993 Manufacture Year: 1993

## **Vehicle Specifications**

| Model:         |      | Chassis No:     | BE439F-22267 | Grade:             |                   | Fuel:     | Diesel |
|----------------|------|-----------------|--------------|--------------------|-------------------|-----------|--------|
| Engine:        | 4D34 | Drive Train:    | 2WD          | <b>Dimensions:</b> | 37 M <sup>3</sup> | Shape:    | BUS    |
| Engine No:     | 2023 | Transmission:   | AT           | Mileage:           | 189299            | Capacity: | 3900сс |
| Ext. Color:    |      | Weight (kg):    |              | Seats:             | 29                | Color:    |        |
| Certification: |      | Classification: |              | Exterior:          | WHITE BLUE        | Interior: | SILVER |