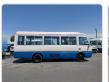

MITSUBISHI ROSA Stock ID 021837 Registration Year: 1993 Manufacture Year: 1993

## **Vehicle Specifications**

| Model:         |      | Chassis No:     | BE439F-22267 | Grade:             |                   | Fuel:     | Diesel |
|----------------|------|-----------------|--------------|--------------------|-------------------|-----------|--------|
| Engine:        | 4D34 | Drive Train:    | 2WD          | <b>Dimensions:</b> | 37 M <sup>3</sup> | Shape:    | BUS    |
| Engine No:     | 2023 | Transmission:   | AT           | Mileage:           | 189299            | Capacity: | 3900сс |
| Ext. Color:    |      | Weight (kg):    |              | Seats:             | 29                | Color:    |        |
| Certification: |      | Classification: |              | Exterior:          | WHITE BLUE        | Interior: | SILVER |