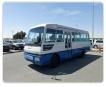

MITSUBISHI ROSA Stock ID 021837 Registration Year: 1993 Manufacture Year: 1993

## **Vehicle Specifications**

| Model:         |      | Chassis No:     | BE439F-22267 | Grade:             |                   | Fuel:     | Diesel |
|----------------|------|-----------------|--------------|--------------------|-------------------|-----------|--------|
| Engine:        | 4D34 | Drive Train:    | 2WD          | <b>Dimensions:</b> | 37 M <sup>3</sup> | Shape:    | BUS    |
| Engine No:     | 2023 | Transmission:   | AT           | Mileage:           | 189299            | Capacity: | 3900сс |
| Ext. Color:    |      | Weight (kg):    |              | Seats:             | 29                | Color:    |        |
| Certification: |      | Classification: |              | Exterior:          | WHITE BLUE        | Interior: | SILVER |

## Vehicle images