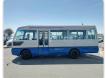

MITSUBISHI ROSA Stock ID 021837 Registration Year: 1993 Manufacture Year: 1993

## **Vehicle Specifications**

| Model:         |      | Chassis No:     | BE439F-22267 | Grade:             |                   | Fuel:     | Diesel |
|----------------|------|-----------------|--------------|--------------------|-------------------|-----------|--------|
| Engine:        | 4D34 | Drive Train:    | 2WD          | <b>Dimensions:</b> | 37 M <sup>3</sup> | Shape:    | BUS    |
| Engine No:     | 2023 | Transmission:   | AT           | Mileage:           | 189299            | Capacity: | 3900сс |
| Ext. Color:    |      | Weight (kg):    |              | Seats:             | 29                | Color:    |        |
| Certification: |      | Classification: |              | Exterior:          | WHITE BLUE        | Interior: | SILVER |