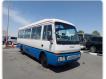

MITSUBISHI ROSA Stock ID 021837 Registration Year: 1993 Manufacture Year: 1993

## **Vehicle Specifications**

| Model:         |      | Chassis No:     | BE439F-22267 | Grade:             |                   | Fuel:     | Diesel |
|----------------|------|-----------------|--------------|--------------------|-------------------|-----------|--------|
| Engine:        | 4D34 | Drive Train:    | 2WD          | <b>Dimensions:</b> | 37 M <sup>3</sup> | Shape:    | BUS    |
| Engine No:     | 2023 | Transmission:   | AT           | Mileage:           | 189299            | Capacity: | 3900сс |
| Ext. Color:    |      | Weight (kg):    |              | Seats:             | 29                | Color:    |        |
| Certification: |      | Classification: |              | Exterior:          | WHITE BLUE        | Interior: | SILVER |

## Vehicle images