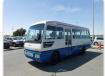

MITSUBISHI ROSA Stock ID 021837 Registration Year: 1993 Manufacture Year: 1993

## **Vehicle Specifications**

| Model:         |      | Chassis No:     | BE439F-22267 | Grade:             |                   | Fuel:     | Diesel |
|----------------|------|-----------------|--------------|--------------------|-------------------|-----------|--------|
| Engine:        | 4D34 | Drive Train:    | 2WD          | <b>Dimensions:</b> | 37 M <sup>3</sup> | Shape:    | BUS    |
| Engine No:     | 2023 | Transmission:   | AT           | Mileage:           | 189299            | Capacity: | 3900сс |
| Ext. Color:    |      | Weight (kg):    |              | Seats:             | 29                | Color:    |        |
| Certification: |      | Classification: |              | Exterior:          | WHITE BLUE        | Interior: | SILVER |

## Vehicle images