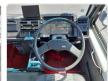

## **Vehicle Specifications**

| Model:         |      | Chassis No:     | BE439F-22267 | Grade:             |                   | Fuel:     | Diesel |
|----------------|------|-----------------|--------------|--------------------|-------------------|-----------|--------|
| Engine:        | 4D34 | Drive Train:    | 2WD          | <b>Dimensions:</b> | 37 M <sup>3</sup> | Shape:    | BUS    |
| Engine No:     | 2023 | Transmission:   | AT           | Mileage:           | 189299            | Capacity: | 3900сс |
| Ext. Color:    |      | Weight (kg):    |              | Seats:             | 29                | Color:    |        |
| Certification: |      | Classification: |              | Exterior:          | WHITE BLUE        | Interior: | SILVER |