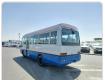

MITSUBISHI ROSA Stock ID 021837 Registration Year: 1993 Manufacture Year: 1993

## **Vehicle Specifications**

| Model:         |      | Chassis No:     | BE439F-22267 | Grade:             |                   | Fuel:     | Diesel |
|----------------|------|-----------------|--------------|--------------------|-------------------|-----------|--------|
| Engine:        | 4D34 | Drive Train:    | 2WD          | <b>Dimensions:</b> | 37 M <sup>3</sup> | Shape:    | BUS    |
| Engine No:     | 2023 | Transmission:   | AT           | Mileage:           | 189299            | Capacity: | 3900сс |
| Ext. Color:    |      | Weight (kg):    |              | Seats:             | 29                | Color:    |        |
| Certification: |      | Classification: |              | Exterior:          | WHITE BLUE        | Interior: | SILVER |