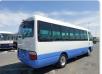

TOYOTA COASTER Stock ID 023103 Registration Year: 2005 Manufacture Year: 2005

## **Vehicle Specifications**

| Model:         |      | Chassis No:     | XZB50-0001401 | Grade:             |                   | Fuel:     | Diesel |
|----------------|------|-----------------|---------------|--------------------|-------------------|-----------|--------|
| Engine:        | N04C | Drive Train:    | 2WD           | <b>Dimensions:</b> | 37 M <sup>3</sup> | Shape:    | BUS    |
| Engine No:     | 2023 | Transmission:   | MT            | Mileage:           | 355566            | Capacity: | 4000cc |
| Ext. Color:    |      | Weight (kg):    |               | Seats:             | 29                | Color:    |        |
| Certification: |      | Classification: |               | Exterior:          | WHITE BLUE        | Interior: | BEIGE  |

## Vehicle images