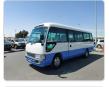

TOYOTA COASTER Stock ID 023103 Registration Year: 2005 Manufacture Year: 2005

## **Vehicle Specifications**

| Model:         |      | Chassis No:     | XZB50-0001401 | Grade:             |                   | Fuel:     | Diesel |
|----------------|------|-----------------|---------------|--------------------|-------------------|-----------|--------|
| Engine:        | N04C | Drive Train:    | 2WD           | <b>Dimensions:</b> | 37 M <sup>3</sup> | Shape:    | BUS    |
| Engine No:     | 2023 | Transmission:   | MT            | Mileage:           | 355566            | Capacity: | 4000cc |
| Ext. Color:    |      | Weight (kg):    |               | Seats:             | 29                | Color:    |        |
| Certification: |      | Classification: |               | Exterior:          | WHITE BLUE        | Interior: | BEIGE  |

## Vehicle images