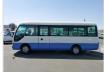

TOYOTA COASTER Stock ID 023103 Registration Year: 2005 Manufacture Year: 2005

## **Vehicle Specifications**

| Model:         |      | Chassis No:     | XZB50-0001401 | Grade:             |                   | Fuel:     | Diesel |
|----------------|------|-----------------|---------------|--------------------|-------------------|-----------|--------|
| Engine:        | N04C | Drive Train:    | 2WD           | <b>Dimensions:</b> | 37 M <sup>3</sup> | Shape:    | BUS    |
| Engine No:     | 2023 | Transmission:   | MT            | Mileage:           | 355566            | Capacity: | 4000cc |
| Ext. Color:    |      | Weight (kg):    |               | Seats:             | 29                | Color:    |        |
| Certification: |      | Classification: |               | Exterior:          | WHITE BLUE        | Interior: | BEIGE  |