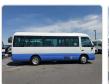

TOYOTA COASTER Stock ID 023103 Registration Year: 2005 Manufacture Year: 2005

## **Vehicle Specifications**

| Model:         |      | Chassis No:     | XZB50-0001401 | Grade:             |                   | Fuel:     | Diesel |
|----------------|------|-----------------|---------------|--------------------|-------------------|-----------|--------|
| Engine:        | N04C | Drive Train:    | 2WD           | <b>Dimensions:</b> | 37 M <sup>3</sup> | Shape:    | BUS    |
| Engine No:     | 2023 | Transmission:   | MT            | Mileage:           | 355566            | Capacity: | 4000cc |
| Ext. Color:    |      | Weight (kg):    |               | Seats:             | 29                | Color:    |        |
| Certification: |      | Classification: |               | Exterior:          | WHITE BLUE        | Interior: | BEIGE  |

## Vehicle images