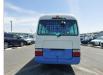

TOYOTA COASTER Stock ID 023103 Registration Year: 2005 Manufacture Year: 2005

## **Vehicle Specifications**

| Model:         |      | Chassis No:     | XZB50-0001401 | Grade:             |                   | Fuel:     | Diesel |
|----------------|------|-----------------|---------------|--------------------|-------------------|-----------|--------|
| Engine:        | N04C | Drive Train:    | 2WD           | <b>Dimensions:</b> | 37 M <sup>3</sup> | Shape:    | BUS    |
| Engine No:     | 2023 | Transmission:   | MT            | Mileage:           | 355566            | Capacity: | 4000cc |
| Ext. Color:    |      | Weight (kg):    |               | Seats:             | 29                | Color:    |        |
| Certification: |      | Classification: |               | Exterior:          | WHITE BLUE        | Interior: | BEIGE  |

## Vehicle images