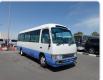

TOYOTA COASTER Stock ID 023103 Registration Year: 2005 Manufacture Year: 2005

## **Vehicle Specifications**

| Model:         |      | Chassis No:     | XZB50-0001401 | Grade:             |                   | Fuel:     | Diesel |
|----------------|------|-----------------|---------------|--------------------|-------------------|-----------|--------|
| Engine:        | N04C | Drive Train:    | 2WD           | <b>Dimensions:</b> | 37 M <sup>3</sup> | Shape:    | BUS    |
| Engine No:     | 2023 | Transmission:   | MT            | Mileage:           | 355566            | Capacity: | 4000cc |
| Ext. Color:    |      | Weight (kg):    |               | Seats:             | 29                | Color:    |        |
| Certification: |      | Classification: |               | Exterior:          | WHITE BLUE        | Interior: | BEIGE  |

## Vehicle images