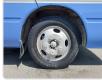

**Vehicle Specifications**

| Model:         |      | Chassis No:     | XZB50-0001401 | Grade:             |                   | Fuel:     | Diesel |
|----------------|------|-----------------|---------------|--------------------|-------------------|-----------|--------|
| Engine:        | N04C | Drive Train:    | 2WD           | <b>Dimensions:</b> | 37 M <sup>3</sup> | Shape:    | BUS    |
| Engine No:     | 2023 | Transmission:   | MT            | Mileage:           | 355566            | Capacity: | 4000cc |
| Ext. Color:    |      | Weight (kg):    |               | Seats:             | 29                | Color:    |        |
| Certification: |      | Classification: |               | Exterior:          | WHITE BLUE        | Interior: | BEIGE  |

## Vehicle images













































## **Vehicle Options**

| Pwr Steering   | Yes | Pwr Wind          |     | Pwr Mirrors     | Center Lock            | Air Cond      | Yes |
|----------------|-----|-------------------|-----|-----------------|------------------------|---------------|-----|
| Reverse Camera |     | Pwr Slide Door    |     | Easy Closer     | Cruise Control         | ABS           |     |
| Air Bag        |     | Fog Lamps         |     | HID Head Lamps  | LED Head Lamps         | Spare Key     |     |
| Remote Key     |     | Push Start        |     | Seat Heater     | Pwr Seat               | Leather Seat  |     |
| Floor Mat      |     | Sun Roof          |     | Alloy Wheels    | Grill Guard            | Rear Wiper    |     |
| Rear Spoiler   |     | Stereo (FULL)     |     | Navi/