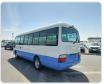

TOYOTA COASTER Stock ID 023103 Registration Year: 2005 Manufacture Year: 2005

## **Vehicle Specifications**

| Model:         |      | Chassis No:     | XZB50-0001401 | Grade:             |                   | Fuel:     | Diesel |
|----------------|------|-----------------|---------------|--------------------|-------------------|-----------|--------|
| Engine:        | N04C | Drive Train:    | 2WD           | <b>Dimensions:</b> | 37 M <sup>3</sup> | Shape:    | BUS    |
| Engine No:     | 2023 | Transmission:   | MT            | Mileage:           | 355566            | Capacity: | 4000cc |
| Ext. Color:    |      | Weight (kg):    |               | Seats:             | 29                | Color:    |        |
| Certification: |      | Classification: |               | Exterior:          | WHITE BLUE        | Interior: | BEIGE  |

## Vehicle images