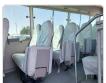

e Specifications**

| Model:         |      | Chassis No:     | XZB50-0001401 | Grade:             |                   | Fuel:     | Diesel |
|----------------|------|-----------------|---------------|--------------------|-------------------|-----------|--------|
| Engine:        | N04C | Drive Train:    | 2WD           | <b>Dimensions:</b> | 37 M <sup>3</sup> | Shape:    | BUS    |
| Engine No:     | 2023 | Transmission:   | MT            | Mileage:           | 355566            | Capacity: | 4000cc |
| Ext. Color:    |      | Weight (kg):    |               | Seats:             | 29                | Color:    |        |
| Certification: |      | Classification: |               | Exterior:          | WHITE BLUE        | Interior: | BEIGE  |

## Vehicle images













































## **Vehicle Options**

| Pwr Steering   | Yes | Pwr Wind          |     | Pwr Mirrors     | Center Lock            | Air Cond      | Yes |
|----------------|-----|-------------------|-----|-----------------|------------------------|---------------|-----|
| Reverse Camera |     | Pwr Slide Door    |     | Easy Closer     | Cruise Control         | ABS           |     |
| Air Bag        |     | Fog Lamps         |     | HID Head Lamps  | LED Head Lamps         | Spare Key     |     |
| Remote Key     |     | Push Start        |     | Seat Heater     | Pwr Seat               | Leather Seat  |     |
| Floor Mat      |     | Sun Roof          |     | Alloy Wheels    | Grill Guard            | Rear Wiper    |     |
| Rear Spoiler   |     | Stereo (FULL)     |     | Navi/TV