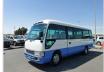

TOYOTA COASTER Stock ID 023103 Registration Year: 2005 Manufacture Year: 2005

## **Vehicle Specifications**

| Model:         |      | Chassis No:     | XZB50-0001401 | Grade:             |                   | Fuel:     | Diesel |
|----------------|------|-----------------|---------------|--------------------|-------------------|-----------|--------|
| Engine:        | N04C | Drive Train:    | 2WD           | <b>Dimensions:</b> | 37 M <sup>3</sup> | Shape:    | BUS    |
| Engine No:     | 2023 | Transmission:   | MT            | Mileage:           | 355566            | Capacity: | 4000cc |
| Ext. Color:    |      | Weight (kg):    |               | Seats:             | 29                | Color:    |        |
| Certification: |      | Classification: |               | Exterior:          | WHITE BLUE        | Interior: | BEIGE  |

## Vehicle images