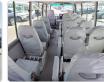

cle Specifications**

| Model:         |      | Chassis No:     | XZB50-0001401 | Grade:             |                   | Fuel:     | Diesel |
|----------------|------|-----------------|---------------|--------------------|-------------------|-----------|--------|
| Engine:        | N04C | Drive Train:    | 2WD           | <b>Dimensions:</b> | 37 M <sup>3</sup> | Shape:    | BUS    |
| Engine No:     | 2023 | Transmission:   | MT            | Mileage:           | 355566            | Capacity: | 4000cc |
| Ext. Color:    |      | Weight (kg):    |               | Seats:             | 29                | Color:    |        |
| Certification: |      | Classification: |               | Exterior:          | WHITE BLUE        | Interior: | BEIGE  |

## Vehicle images













































## **Vehicle Options**

| Pwr Steering   | Yes | Pwr Wind          |     | Pwr Mirrors     | Center Lock            | Air Cond      | Yes |
|----------------|-----|-------------------|-----|-----------------|------------------------|---------------|-----|
| Reverse Camera |     | Pwr Slide Door    |     | Easy Closer     | Cruise Control         | ABS           |     |
| Air Bag        |     | Fog Lamps         |     | HID Head Lamps  | LED Head Lamps         | Spare Key     |     |
| Remote Key     |     | Push Start        |     | Seat Heater     | Pwr Seat               | Leather Seat  |     |
| Floor Mat      |     | Sun Roof          |     | Alloy Wheels    | Grill Guard            | Rear Wiper    |     |
| Rear Spoiler   |     | Stereo (FULL)     |     | Navi/TV