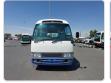

TOYOTA COASTER Stock ID 023103 Registration Year: 2005 Manufacture Year: 2005

## **Vehicle Specifications**

| Model:         |      | Chassis No:     | XZB50-0001401 | Grade:             |                   | Fuel:     | Diesel |
|----------------|------|-----------------|---------------|--------------------|-------------------|-----------|--------|
| Engine:        | N04C | Drive Train:    | 2WD           | <b>Dimensions:</b> | 37 M <sup>3</sup> | Shape:    | BUS    |
| Engine No:     | 2023 | Transmission:   | MT            | Mileage:           | 355566            | Capacity: | 4000cc |
| Ext. Color:    |      | Weight (kg):    |               | Seats:             | 29                | Color:    |        |
| Certification: |      | Classification: |               | Exterior:          | WHITE BLUE        | Interior: | BEIGE  |

## Vehicle images