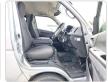

hicle Specifications**

| Model:         |      | Chassis No:     | KDH201-0116913 | Grade:             |                   | Fuel:     | Diesel |
|----------------|------|-----------------|----------------|--------------------|-------------------|-----------|--------|
| Engine:        | 1KD  | Drive Train:    | 2WD            | <b>Dimensions:</b> | 17 M <sup>3</sup> | Shape:    | VAN    |
| Engine No:     | 2023 | Transmission:   | AT             | Mileage:           | 286272            | Capacity: | 3000сс |
| Ext. Color:    |      | Weight (kg):    |                | Seats:             | 5                 | Color:    |        |
| Certification: |      | Classification: |                | Exterior:          | SILVER            | Interior: | BEIGE  |

## Vehicle images



















































## **Vehicle Options**

| Pwr Steering   | Yes | Pwr Wind          | Yes | Pwr Mirrors     | Yes | Center Lock            | Yes | Air Cond      | Yes |
|----------------|-----|-------------------|-----|-----------------|-----|------------------------|-----|---------------|-----|
| Reverse Camera |     | Pwr Slide Door    |     | Easy Closer     |     | Cruise Control         |     | ABS           |     |
| Air Bag        |     | Fog Lamps         |     | HID Head Lamps  |     | LED Head Lamps         |     | Spare Key     |     |
| Remote Key     |     | Push Start        |     | Seat Heater     |     | Pwr Seat               |     | Leather Seat  |     |
| Floor Mat      |     | Sun Roof          |     | Alloy Wheels    |     | Grill Guard            |