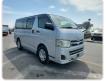

TOYOTA HIACE VAN Stock ID 023440 Registration Year: 2013 Manufacture Year: 2013

## **Vehicle Specifications**

| Model:         |      | Chassis No:     | KDH201-0116913 | Grade:             |                   | Fuel:     | Diesel |
|----------------|------|-----------------|----------------|--------------------|-------------------|-----------|--------|
| Engine:        | 1KD  | Drive Train:    | 2WD            | <b>Dimensions:</b> | 17 M <sup>3</sup> | Shape:    | VAN    |
| Engine No:     | 2023 | Transmission:   | AT             | Mileage:           | 286272            | Capacity: | 3000сс |
| Ext. Color:    |      | Weight (kg):    |                | Seats:             | 5                 | Color:    |        |
| Certification: |      | Classification: |                | Exterior:          | SILVER            | Interior: | BEIGE  |