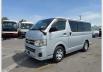

TOYOTA HIACE VAN Stock ID 023440 Registration Year: 2013 Manufacture Year: 2013

## **Vehicle Specifications**

| Model:         |      | Chassis No:     | KDH201-0116913 | Grade:             |                   | Fuel:     | Diesel |
|----------------|------|-----------------|----------------|--------------------|-------------------|-----------|--------|
| Engine:        | 1KD  | Drive Train:    | 2WD            | <b>Dimensions:</b> | 17 M <sup>3</sup> | Shape:    | VAN    |
| Engine No:     | 2023 | Transmission:   | AT             | Mileage:           | 286272            | Capacity: | 3000сс |
| Ext. Color:    |      | Weight (kg):    |                | Seats:             | 5                 | Color:    |        |
| Certification: |      | Classification: |                | Exterior:          | SILVER            | Interior: | BEIGE  |