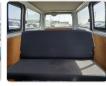

e Specifications**

| Model:         |      | Chassis No:     | KDH201-0116913 | Grade:             |                   | Fuel:     | Diesel |
|----------------|------|-----------------|----------------|--------------------|-------------------|-----------|--------|
| Engine:        | 1KD  | Drive Train:    | 2WD            | <b>Dimensions:</b> | 17 M <sup>3</sup> | Shape:    | VAN    |
| Engine No:     | 2023 | Transmission:   | AT             | Mileage:           | 286272            | Capacity: | 3000сс |
| Ext. Color:    |      | Weight (kg):    |                | Seats:             | 5                 | Color:    |        |
| Certification: |      | Classification: |                | Exterior:          | SILVER            | Interior: | BEIGE  |

## Vehicle images



















































## **Vehicle Options**

| Pwr Steering   | Yes | Pwr Wind          | Yes | Pwr Mirrors     | Yes | Center Lock            | Yes | Air Cond      | Yes |
|----------------|-----|-------------------|-----|-----------------|-----|------------------------|-----|---------------|-----|
| Reverse Camera |     | Pwr Slide Door    |     | Easy Closer     |     | Cruise Control         |     | ABS           |     |
| Air Bag        |     | Fog Lamps         |     | HID Head Lamps  |     | LED Head Lamps         |     | Spare Key     |     |
| Remote Key     |     | Push Start        |     | Seat Heater     |     | Pwr Seat               |     | Leather Seat  |     |
| Floor Mat      |     | Sun Roof          |     | Alloy Wheels    |     | Grill Guard            |     | Re