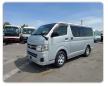

TOYOTA HIACE VAN Stock ID 023440 Registration Year: 2013 Manufacture Year: 2013

## **Vehicle Specifications**

| Model:         |      | Chassis No:     | KDH201-0116913 | Grade:             |                   | Fuel:     | Diesel |
|----------------|------|-----------------|----------------|--------------------|-------------------|-----------|--------|
| Engine:        | 1KD  | Drive Train:    | 2WD            | <b>Dimensions:</b> | 17 M <sup>3</sup> | Shape:    | VAN    |
| Engine No:     | 2023 | Transmission:   | AT             | Mileage:           | 286272            | Capacity: | 3000сс |
| Ext. Color:    |      | Weight (kg):    |                | Seats:             | 5                 | Color:    |        |
| Certification: |      | Classification: |                | Exterior:          | SILVER            | Interior: | BEIGE  |