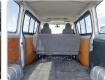

Specifications**

| Model:         |      | Chassis No:     | KDH201-0116913 | Grade:             |                   | Fuel:     | Diesel |
|----------------|------|-----------------|----------------|--------------------|-------------------|-----------|--------|
| Engine:        | 1KD  | Drive Train:    | 2WD            | <b>Dimensions:</b> | 17 M <sup>3</sup> | Shape:    | VAN    |
| Engine No:     | 2023 | Transmission:   | AT             | Mileage:           | 286272            | Capacity: | 3000сс |
| Ext. Color:    |      | Weight (kg):    |                | Seats:             | 5                 | Color:    |        |
| Certification: |      | Classification: |                | Exterior:          | SILVER            | Interior: | BEIGE  |

## Vehicle images



















































## **Vehicle Options**

| Pwr Steering   | Yes | Pwr Wind          | Yes | Pwr Mirrors     | Yes | Center Lock            | Yes | Air Cond      | Yes |
|----------------|-----|-------------------|-----|-----------------|-----|------------------------|-----|---------------|-----|
| Reverse Camera |     | Pwr Slide Door    |     | Easy Closer     |     | Cruise Control         |     | ABS           |     |
| Air Bag        |     | Fog Lamps         |     | HID Head Lamps  |     | LED Head Lamps         |     | Spare Key     |     |
| Remote Key     |     | Push Start        |     | Seat Heater     |     | Pwr Seat               |     | Leather Seat  |     |
| Floor Mat      |     | Sun Roof          |     | Alloy Wheels    |     | Grill Guard            |     | Rear