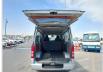

Vehicle Specifications**

| Model:         |      | Chassis No:     | KDH201-0116913 | Grade:             |                   | Fuel:     | Diesel |
|----------------|------|-----------------|----------------|--------------------|-------------------|-----------|--------|
| Engine:        | 1KD  | Drive Train:    | 2WD            | <b>Dimensions:</b> | 17 M <sup>3</sup> | Shape:    | VAN    |
| Engine No:     | 2023 | Transmission:   | AT             | Mileage:           | 286272            | Capacity: | 3000сс |
| Ext. Color:    |      | Weight (kg):    |                | Seats:             | 5                 | Color:    |        |
| Certification: |      | Classification: |                | Exterior:          | SILVER            | Interior: | BEIGE  |

## Vehicle images



















































## **Vehicle Options**

| Pwr Steering   | Yes | Pwr Wind          | Yes | Pwr Mirrors     | Yes | Center Lock            | Yes | Air Cond      | Yes |
|----------------|-----|-------------------|-----|-----------------|-----|------------------------|-----|---------------|-----|
| Reverse Camera |     | Pwr Slide Door    |     | Easy Closer     |     | Cruise Control         |     | ABS           |     |
| Air Bag        |     | Fog Lamps         |     | HID Head Lamps  |     | LED Head Lamps         |     | Spare Key     |     |
| Remote Key     |     | Push Start        |     | Seat Heater     |     | Pwr Seat               |     | Leather Seat  |     |
| Floor Mat      |     | Sun Roof          |     | Alloy Wheels    |     | Grill Guard            |