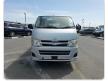

TOYOTA HIACE VAN Stock ID 023440 Registration Year: 2013 Manufacture Year: 2013

## **Vehicle Specifications**

| Model:         |      | Chassis No:     | KDH201-0116913 | Grade:             |                   | Fuel:     | Diesel |
|----------------|------|-----------------|----------------|--------------------|-------------------|-----------|--------|
| Engine:        | 1KD  | Drive Train:    | 2WD            | <b>Dimensions:</b> | 17 M <sup>3</sup> | Shape:    | VAN    |
| Engine No:     | 2023 | Transmission:   | AT             | Mileage:           | 286272            | Capacity: | 3000сс |
| Ext. Color:    |      | Weight (kg):    |                | Seats:             | 5                 | Color:    |        |
| Certification: |      | Classification: |                | Exterior:          | SILVER            | Interior: | BEIGE  |