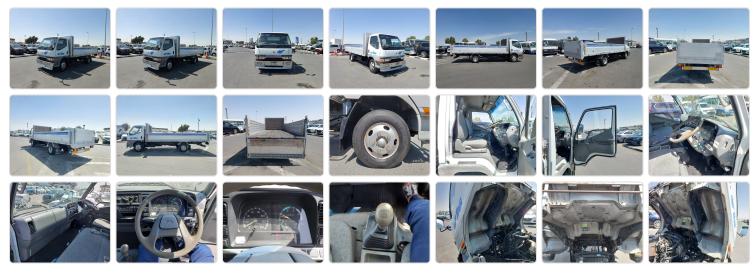

## MITSUBISHI CANTER

Stock ID 041875

**Registration Year:** 1995 **Manufacture Year:** 1995

## **Vehicle Specifications**

| Model:         |      | Chassis No:     | FE638F-520499 | Grade:      |                   | Fuel:     | Diesel |
|----------------|------|-----------------|---------------|-------------|-------------------|-----------|--------|
| Engine:        | 4D35 | Drive Train:    | 2WD           | Dimensions: | 36 M <sup>3</sup> | Shape:    | TRUCK  |
| Engine No:     | 2023 | Transmission:   | МТ            | Mileage:    | 65110             | Capacity: | 4560cc |
| Ext. Color:    |      | Weight (kg):    |               | Seats:      | 3                 | Color:    |        |
| Certification: |      | Classification: |               | Exterior:   | WHITE             | Interior: | GRAY   |

## Vehicle images