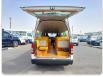

## **Vehicle Specifications**

| Model:         |      | Chassis No:     | TRH223-6161832 | Grade:             |                   | Fuel:     | Petrol |
|----------------|------|-----------------|----------------|--------------------|-------------------|-----------|--------|
| Engine:        | 2TR  | Drive Train:    | 2WD            | <b>Dimensions:</b> | 24 M <sup>3</sup> | Shape:    | VAN    |
| Engine No:     | 2023 | Transmission:   | AT             | Mileage:           | 99819             | Capacity: | 2700сс |
| Ext. Color:    |      | Weight (kg):    |                | Seats:             | 2                 | Color:    |        |
| Certification: |      | Classification: |                | Exterior:          | WHITE             | Interior: | GRAY   |