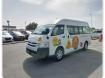

TOYOTA HIACE VAN Stock ID 042304 Registration Year: 2015 Manufacture Year: 2015

## **Vehicle Specifications**

| Model:         |      | Chassis No:     | TRH223-6161832 | Grade:             |                   | Fuel:     | Petrol |
|----------------|------|-----------------|----------------|--------------------|-------------------|-----------|--------|
| Engine:        | 2TR  | Drive Train:    | 2WD            | <b>Dimensions:</b> | 24 M <sup>3</sup> | Shape:    | VAN    |
| Engine No:     | 2023 | Transmission:   | AT             | Mileage:           | 99819             | Capacity: | 2700сс |
| Ext. Color:    |      | Weight (kg):    |                | Seats:             | 2                 | Color:    |        |
| Certification: |      | Classification: |                | Exterior:          | WHITE             | Interior: | GRAY   |