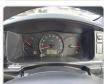

## **Vehicle Specifications**

| Model:         |      | Chassis No:     | TRH223-6161832 | Grade:             |                   | Fuel:     | Petrol |
|----------------|------|-----------------|----------------|--------------------|-------------------|-----------|--------|
| Engine:        | 2TR  | Drive Train:    | 2WD            | <b>Dimensions:</b> | 24 M <sup>3</sup> | Shape:    | VAN    |
| Engine No:     | 2023 | Transmission:   | AT             | Mileage:           | 99819             | Capacity: | 2700сс |
| Ext. Color:    |      | Weight (kg):    |                | Seats:             | 2                 | Color:    |        |
| Certification: |      | Classification: |                | Exterior:          | WHITE             | Interior: | GRAY   |