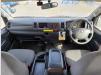

TOYOTA HIACE VAN Stock ID 042304 Registration Year: 2015 Manufacture Year: 2015

## **Vehicle Specifications**

| Model:         |      | Chassis No:     | TRH223-6161832 | Grade:             |                   | Fuel:     | Petrol |
|----------------|------|-----------------|----------------|--------------------|-------------------|-----------|--------|
| Engine:        | 2TR  | Drive Train:    | 2WD            | <b>Dimensions:</b> | 24 M <sup>3</sup> | Shape:    | VAN    |
| Engine No:     | 2023 | Transmission:   | AT             | Mileage:           | 99819             | Capacity: | 2700сс |
| Ext. Color:    |      | Weight (kg):    |                | Seats:             | 2                 | Color:    |        |
| Certification: |      | Classification: |                | Exterior:          | WHITE             | Interior: | GRAY   |