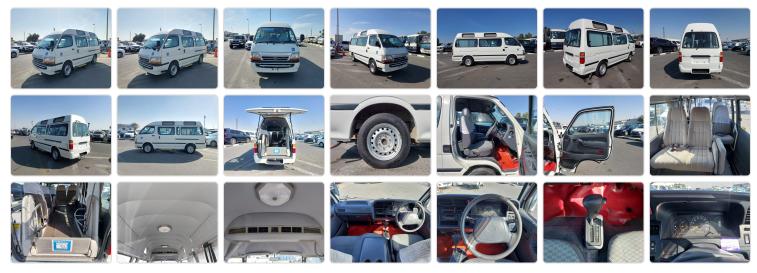

## TOYOTA HIACE VAN Stock ID 043260

**Registration Year: 2001 Manufacture Year: 2001** 

## **Vehicle Specifications**

| Model:         |      | Chassis No:     | RZH125-4006709 | Grade:      |                   | Fuel:     | Petrol |
|----------------|------|-----------------|----------------|-------------|-------------------|-----------|--------|
| Engine:        | 2RZ  | Drive Train:    | 2WD            | Dimensions: | 20 M <sup>3</sup> | Shape:    | VAN    |
| Engine No:     | 2023 | Transmission:   | AT             | Mileage:    | 234942            | Capacity: | 2400cc |
| Ext. Color:    |      | Weight (kg):    |                | Seats:      | 8                 | Color:    |        |
| Certification: |      | Classification: |                | Exterior:   | WHITE             | Interior: | GRAY   |

## Vehicle images