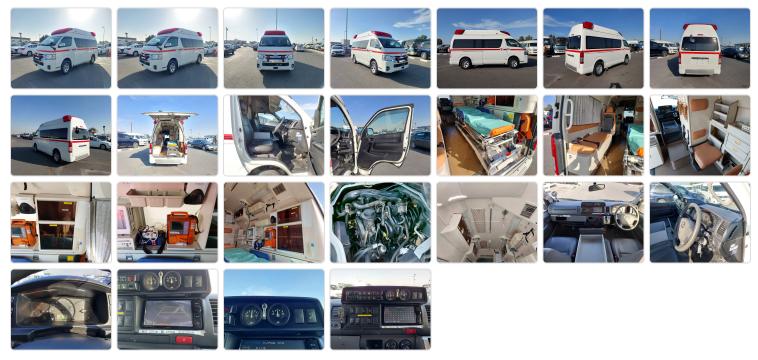

## TOYOTA HIACE AMBULANCE

Stock ID 044057

## **Vehicle Specifications**

| Model:         |      | Chassis No:     | TRH226-0015323 | Grade:      |                   | Fuel:     | Petrol |
|----------------|------|-----------------|----------------|-------------|-------------------|-----------|--------|
| Engine:        | 2TR  | Drive Train:    | 4WD            | Dimensions: | 28 M <sup>3</sup> | Shape:    | VAN    |
| Engine No:     | 2023 | Transmission:   | AT             | Mileage:    | 339041            | Capacity: | 2700cc |
| Ext. Color:    |      | Weight (kg):    |                | Seats:      | 6                 | Color:    |        |
| Certification: |      | Classification: |                | Exterior:   | WHITE             | Interior: | GRAY   |

## Vehicle images