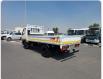

MITSUBISHI CANTER Stock ID 292149 Registration Year: 1993 Manufacture Year: 1993

## **Vehicle Specifications**

| Model:         |      | Chassis No:     | FE638E-500540 | Grade:             |                   | Fuel:     | Diesel |
|----------------|------|-----------------|---------------|--------------------|-------------------|-----------|--------|
| Engine:        | 4D35 | Drive Train:    | 2WD           | <b>Dimensions:</b> | 33 M <sup>3</sup> | Shape:    | TRUCK  |
| Engine No:     | 2023 | Transmission:   | MT            | Mileage:           | 289408            | Capacity: | 4600cc |
| Ext. Color:    |      | Weight (kg):    |               | Seats:             | 3                 | Color:    |        |
| Certification: |      | Classification: |               | Exterior:          | WHITE             | Interior: | BEIGE  |

## Vehicle images