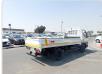

MITSUBISHI CANTER Stock ID 292149 Registration Year: 1993 Manufacture Year: 1993

## **Vehicle Specifications**

| Model:         |      | Chassis No:     | FE638E-500540 | Grade:             |                   | Fuel:     | Diesel |
|----------------|------|-----------------|---------------|--------------------|-------------------|-----------|--------|
| Engine:        | 4D35 | Drive Train:    | 2WD           | <b>Dimensions:</b> | 33 M <sup>3</sup> | Shape:    | TRUCK  |
| Engine No:     | 2023 | Transmission:   | MT            | Mileage:           | 289408            | Capacity: | 4600cc |
| Ext. Color:    |      | Weight (kg):    |               | Seats:             | 3                 | Color:    |        |
| Certification: |      | Classification: |               | Exterior:          | WHITE             | Interior: | BEIGE  |

## Vehicle images