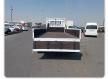

MITSUBISHI CANTER Stock ID 292149 Registration Year: 1993 Manufacture Year: 1993

## **Vehicle Specifications**

| Model:         |      | Chassis No:     | FE638E-500540 | Grade:             |                   | Fuel:     | Diesel |
|----------------|------|-----------------|---------------|--------------------|-------------------|-----------|--------|
| Engine:        | 4D35 | Drive Train:    | 2WD           | <b>Dimensions:</b> | 33 M <sup>3</sup> | Shape:    | TRUCK  |
| Engine No:     | 2023 | Transmission:   | MT            | Mileage:           | 289408            | Capacity: | 4600cc |
| Ext. Color:    |      | Weight (kg):    |               | Seats:             | 3                 | Color:    |        |
| Certification: |      | Classification: |               | Exterior:          | WHITE             | Interior: | BEIGE  |