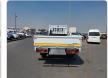

MITSUBISHI CANTER Stock ID 292149 Registration Year: 1993 Manufacture Year: 1993

## **Vehicle Specifications**

| Model:         |      | Chassis No:     | FE638E-500540 | Grade:             |                   | Fuel:     | Diesel |
|----------------|------|-----------------|---------------|--------------------|-------------------|-----------|--------|
| Engine:        | 4D35 | Drive Train:    | 2WD           | <b>Dimensions:</b> | 33 M <sup>3</sup> | Shape:    | TRUCK  |
| Engine No:     | 2023 | Transmission:   | MT            | Mileage:           | 289408            | Capacity: | 4600cc |
| Ext. Color:    |      | Weight (kg):    |               | Seats:             | 3                 | Color:    |        |
| Certification: |      | Classification: |               | Exterior:          | WHITE             | Interior: | BEIGE  |

## Vehicle images