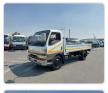

MITSUBISHI CANTER Stock ID 292149 Registration Year: 1993 Manufacture Year: 1993

## **Vehicle Specifications**

| Model:         |      | Chassis No:     | FE638E-500540 | Grade:             |                   | Fuel:     | Diesel |
|----------------|------|-----------------|---------------|--------------------|-------------------|-----------|--------|
| Engine:        | 4D35 | Drive Train:    | 2WD           | <b>Dimensions:</b> | 33 M <sup>3</sup> | Shape:    | TRUCK  |
| Engine No:     | 2023 | Transmission:   | MT            | Mileage:           | 289408            | Capacity: | 4600cc |
| Ext. Color:    |      | Weight (kg):    |               | Seats:             | 3                 | Color:    |        |
| Certification: |      | Classification: |               | Exterior:          | WHITE             | Interior: | BEIGE  |

## Vehicle images