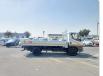

MITSUBISHI CANTER Stock ID 292149 Registration Year: 1993 Manufacture Year: 1993

## **Vehicle Specifications**

| Model:         |      | Chassis No:     | FE638E-500540 | Grade:             |                   | Fuel:     | Diesel |
|----------------|------|-----------------|---------------|--------------------|-------------------|-----------|--------|
| Engine:        | 4D35 | Drive Train:    | 2WD           | <b>Dimensions:</b> | 33 M <sup>3</sup> | Shape:    | TRUCK  |
| Engine No:     | 2023 | Transmission:   | MT            | Mileage:           | 289408            | Capacity: | 4600cc |
| Ext. Color:    |      | Weight (kg):    |               | Seats:             | 3                 | Color:    |        |
| Certification: |      | Classification: |               | Exterior:          | WHITE             | Interior: | BEIGE  |

## Vehicle images