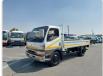

MITSUBISHI CANTER Stock ID 292149 Registration Year: 1993 Manufacture Year: 1993

## **Vehicle Specifications**

| Model:         |      | Chassis No:     | FE638E-500540 | Grade:             |                   | Fuel:     | Diesel |
|----------------|------|-----------------|---------------|--------------------|-------------------|-----------|--------|
| Engine:        | 4D35 | Drive Train:    | 2WD           | <b>Dimensions:</b> | 33 M <sup>3</sup> | Shape:    | TRUCK  |
| Engine No:     | 2023 | Transmission:   | MT            | Mileage:           | 289408            | Capacity: | 4600cc |
| Ext. Color:    |      | Weight (kg):    |               | Seats:             | 3                 | Color:    |        |
| Certification: |      | Classification: |               | Exterior:          | WHITE             | Interior: | BEIGE  |

## Vehicle images