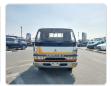

MITSUBISHI CANTER Stock ID 292149 Registration Year: 1993 Manufacture Year: 1993

## **Vehicle Specifications**

| Model:         |      | Chassis No:     | FE638E-500540 | Grade:             |                   | Fuel:     | Diesel |
|----------------|------|-----------------|---------------|--------------------|-------------------|-----------|--------|
| Engine:        | 4D35 | Drive Train:    | 2WD           | <b>Dimensions:</b> | 33 M <sup>3</sup> | Shape:    | TRUCK  |
| Engine No:     | 2023 | Transmission:   | MT            | Mileage:           | 289408            | Capacity: | 4600cc |
| Ext. Color:    |      | Weight (kg):    |               | Seats:             | 3                 | Color:    |        |
| Certification: |      | Classification: |               | Exterior:          | WHITE             | Interior: | BEIGE  |

## Vehicle images