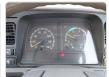

## **Vehicle Specifications**

| Model:         |      | Chassis No:     | FE638E-500540 | Grade:             |                   | Fuel:     | Diesel |
|----------------|------|-----------------|---------------|--------------------|-------------------|-----------|--------|
| Engine:        | 4D35 | Drive Train:    | 2WD           | <b>Dimensions:</b> | 33 M <sup>3</sup> | Shape:    | TRUCK  |
| Engine No:     | 2023 | Transmission:   | MT            | Mileage:           | 289408            | Capacity: | 4600cc |
| Ext. Color:    |      | Weight (kg):    |               | Seats:             | 3                 | Color:    |        |
| Certification: |      | Classification: |               | Exterior:          | WHITE             | Interior: | BEIGE  |