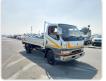

MITSUBISHI CANTER Stock ID 292149 Registration Year: 1993 Manufacture Year: 1993

## **Vehicle Specifications**

| Model:         |      | Chassis No:     | FE638E-500540 | Grade:             |                   | Fuel:     | Diesel |
|----------------|------|-----------------|---------------|--------------------|-------------------|-----------|--------|
| Engine:        | 4D35 | Drive Train:    | 2WD           | <b>Dimensions:</b> | 33 M <sup>3</sup> | Shape:    | TRUCK  |
| Engine No:     | 2023 | Transmission:   | MT            | Mileage:           | 289408            | Capacity: | 4600cc |
| Ext. Color:    |      | Weight (kg):    |               | Seats:             | 3                 | Color:    |        |
| Certification: |      | Classification: |               | Exterior:          | WHITE             | Interior: | BEIGE  |

## Vehicle images