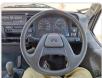

Specifications**

| Model:         |      | Chassis No:     | FE638E-500540 | Grade:             |                   | Fuel:     | Diesel |
|----------------|------|-----------------|---------------|--------------------|-------------------|-----------|--------|
| Engine:        | 4D35 | Drive Train:    | 2WD           | <b>Dimensions:</b> | 33 M <sup>3</sup> | Shape:    | TRUCK  |
| Engine No:     | 2023 | Transmission:   | MT            | Mileage:           | 289408            | Capacity: | 4600cc |
| Ext. Color:    |      | Weight (kg):    |               | Seats:             | 3                 | Color:    |        |
| Certification: |      | Classification: |               | Exterior:          | WHITE             | Interior: | BEIGE  |

## Vehicle images















































## **Vehicle Options**

| Pwr Steering   | Yes | Pwr Wind          | Yes | Pwr Mirrors     | Yes | Center Lock            | Air Cond      | Yes |
|----------------|-----|-------------------|-----|-----------------|-----|------------------------|---------------|-----|
| Reverse Camera |     | Pwr Slide Door    |     | Easy Closer     |     | Cruise Control         | ABS           |     |
| Air Bag        |     | Fog Lamps         |     | HID Head Lamps  |     | LED Head Lamps         | Spare Key     |     |
| Remote Key     |     | Push Start        |     | Seat Heater     |     | Pwr Seat               | Leather Seat  |     |
| Floor Mat      |     | Sun Roof          |     | Alloy Wheels    |     | Grill Guard            | Rear Wiper    |     |
| Rear Spoiler   |     | Ste