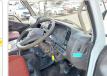

hicle Specifications**

| Model:         |      | Chassis No:     | FE638E-500540 | Grade:             |                   | Fuel:     | Diesel |
|----------------|------|-----------------|---------------|--------------------|-------------------|-----------|--------|
| Engine:        | 4D35 | Drive Train:    | 2WD           | <b>Dimensions:</b> | 33 M <sup>3</sup> | Shape:    | TRUCK  |
| Engine No:     | 2023 | Transmission:   | MT            | Mileage:           | 289408            | Capacity: | 4600cc |
| Ext. Color:    |      | Weight (kg):    |               | Seats:             | 3                 | Color:    |        |
| Certification: |      | Classification: |               | Exterior:          | WHITE             | Interior: | BEIGE  |

## Vehicle images















































## **Vehicle Options**

| Pwr Steering   | Yes | Pwr Wind          | Yes | Pwr Mirrors     | Yes | Center Lock            | Air Cond      | Yes |
|----------------|-----|-------------------|-----|-----------------|-----|------------------------|---------------|-----|
| Reverse Camera |     | Pwr Slide Door    |     | Easy Closer     |     | Cruise Control         | ABS           |     |
| Air Bag        |     | Fog Lamps         |     | HID Head Lamps  |     | LED Head Lamps         | Spare Key     |     |
| Remote Key     |     | Push Start        |     | Seat Heater     |     | Pwr Seat               | Leather Seat  |     |
| Floor Mat      |     | Sun Roof          |     | Alloy Wheels    |     | Grill Guard            | Rear Wiper    |     |
| Rear Spoiler   |