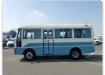

NISSAN CIVILIAN Stock ID 294172 Registration Year: 1993 Manufacture Year: 1993

## **Vehicle Specifications**

| Model:         |      | Chassis No:     | RW40-030053 | Grade:             |                   | Fuel:     | Diesel |
|----------------|------|-----------------|-------------|--------------------|-------------------|-----------|--------|
| Engine:        | TD42 | Drive Train:    | 2WD         | <b>Dimensions:</b> | 37 M <sup>3</sup> | Shape:    | BUS    |
| Engine No:     | 2023 | Transmission:   | MT          | Mileage:           | 63297             | Capacity: | 4200cc |
| Ext. Color:    |      | Weight (kg):    |             | Seats:             | 26                | Color:    |        |
| Certification: |      | Classification: |             | Exterior:          | WHITE BLUE        | Interior: | BEIGE  |