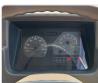

## **Vehicle Specifications**

| Model:         |      | Chassis No:     | RW40-030053 | Grade:             |                   | Fuel:     | Diesel |
|----------------|------|-----------------|-------------|--------------------|-------------------|-----------|--------|
| Engine:        | TD42 | Drive Train:    | 2WD         | <b>Dimensions:</b> | 37 M <sup>3</sup> | Shape:    | BUS    |
| Engine No:     | 2023 | Transmission:   | MT          | Mileage:           | 63297             | Capacity: | 4200cc |
| Ext. Color:    |      | Weight (kg):    |             | Seats:             | 26                | Color:    |        |
| Certification: |      | Classification: |             | Exterior:          | WHITE BLUE        | Interior: | BEIGE  |