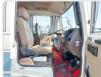

NISSAN CIVILIAN Stock ID 294172 Registration Year: 1993 Manufacture Year: 1993

## **Vehicle Specifications**

| Model:         |      | Chassis No:     | RW40-030053 | Grade:             |                   | Fuel:     | Diesel |
|----------------|------|-----------------|-------------|--------------------|-------------------|-----------|--------|
| Engine:        | TD42 | Drive Train:    | 2WD         | <b>Dimensions:</b> | 37 M <sup>3</sup> | Shape:    | BUS    |
| Engine No:     | 2023 | Transmission:   | MT          | Mileage:           | 63297             | Capacity: | 4200cc |
| Ext. Color:    |      | Weight (kg):    |             | Seats:             | 26                | Color:    |        |
| Certification: |      | Classification: |             | Exterior:          | WHITE BLUE        | Interior: | BEIGE  |