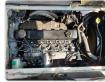

## **Vehicle Specifications**

| Model:         |      | Chassis No:     | RW40-030053 | Grade:             |                   | Fuel:     | Diesel |
|----------------|------|-----------------|-------------|--------------------|-------------------|-----------|--------|
| Engine:        | TD42 | Drive Train:    | 2WD         | <b>Dimensions:</b> | 37 M <sup>3</sup> | Shape:    | BUS    |
| Engine No:     | 2023 | Transmission:   | MT          | Mileage:           | 63297             | Capacity: | 4200cc |
| Ext. Color:    |      | Weight (kg):    |             | Seats:             | 26                | Color:    |        |
| Certification: |      | Classification: |             | Exterior:          | WHITE BLUE        | Interior: | BEIGE  |