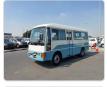

NISSAN CIVILIAN Stock ID 294172 Registration Year: 1993 Manufacture Year: 1993

## **Vehicle Specifications**

| Model:         |      | Chassis No:     | RW40-030053 | Grade:             |                   | Fuel:     | Diesel |
|----------------|------|-----------------|-------------|--------------------|-------------------|-----------|--------|
| Engine:        | TD42 | Drive Train:    | 2WD         | <b>Dimensions:</b> | 37 M <sup>3</sup> | Shape:    | BUS    |
| Engine No:     | 2023 | Transmission:   | MT          | Mileage:           | 63297             | Capacity: | 4200cc |
| Ext. Color:    |      | Weight (kg):    |             | Seats:             | 26                | Color:    |        |
| Certification: |      | Classification: |             | Exterior:          | WHITE BLUE        | Interior: | BEIGE  |