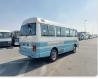

NISSAN CIVILIAN Stock ID 294172 Registration Year: 1993 Manufacture Year: 1993

## **Vehicle Specifications**

| Model:         |      | Chassis No:     | RW40-030053 | Grade:             |                   | Fuel:     | Diesel |
|----------------|------|-----------------|-------------|--------------------|-------------------|-----------|--------|
| Engine:        | TD42 | Drive Train:    | 2WD         | <b>Dimensions:</b> | 37 M <sup>3</sup> | Shape:    | BUS    |
| Engine No:     | 2023 | Transmission:   | MT          | Mileage:           | 63297             | Capacity: | 4200cc |
| Ext. Color:    |      | Weight (kg):    |             | Seats:             | 26                | Color:    |        |
| Certification: |      | Classification: |             | Exterior:          | WHITE BLUE        | Interior: | BEIGE  |