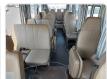

## **Vehicle Specifications**

| Model:         |      | Chassis No:     | RW40-030053 | Grade:             |                   | Fuel:     | Diesel |
|----------------|------|-----------------|-------------|--------------------|-------------------|-----------|--------|
| Engine:        | TD42 | Drive Train:    | 2WD         | <b>Dimensions:</b> | 37 M <sup>3</sup> | Shape:    | BUS    |
| Engine No:     | 2023 | Transmission:   | MT          | Mileage:           | 63297             | Capacity: | 4200cc |
| Ext. Color:    |      | Weight (kg):    |             | Seats:             | 26                | Color:    |        |
| Certification: |      | Classification: |             | Exterior:          | WHITE BLUE        | Interior: | BEIGE  |