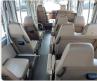

## **Vehicle Specifications**

| Model:         |      | Chassis No:     | RW40-030053 | Grade:             |                   | Fuel:     | Diesel |
|----------------|------|-----------------|-------------|--------------------|-------------------|-----------|--------|
| Engine:        | TD42 | Drive Train:    | 2WD         | <b>Dimensions:</b> | 37 M <sup>3</sup> | Shape:    | BUS    |
| Engine No:     | 2023 | Transmission:   | MT          | Mileage:           | 63297             | Capacity: | 4200cc |
| Ext. Color:    |      | Weight (kg):    |             | Seats:             | 26                | Color:    |        |
| Certification: |      | Classification: |             | Exterior:          | WHITE BLUE        | Interior: | BEIGE  |