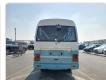

NISSAN CIVILIAN Stock ID 294172 Registration Year: 1993 Manufacture Year: 1993

## **Vehicle Specifications**

| Model:         |      | Chassis No:     | RW40-030053 | Grade:             |                   | Fuel:     | Diesel |
|----------------|------|-----------------|-------------|--------------------|-------------------|-----------|--------|
| Engine:        | TD42 | Drive Train:    | 2WD         | <b>Dimensions:</b> | 37 M <sup>3</sup> | Shape:    | BUS    |
| Engine No:     | 2023 | Transmission:   | MT          | Mileage:           | 63297             | Capacity: | 4200cc |
| Ext. Color:    |      | Weight (kg):    |             | Seats:             | 26                | Color:    |        |
| Certification: |      | Classification: |             | Exterior:          | WHITE BLUE        | Interior: | BEIGE  |