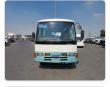

NISSAN CIVILIAN Stock ID 294172 Registration Year: 1993 Manufacture Year: 1993

## **Vehicle Specifications**

| Model:         |      | Chassis No:     | RW40-030053 | Grade:             |                   | Fuel:     | Diesel |
|----------------|------|-----------------|-------------|--------------------|-------------------|-----------|--------|
| Engine:        | TD42 | Drive Train:    | 2WD         | <b>Dimensions:</b> | 37 M <sup>3</sup> | Shape:    | BUS    |
| Engine No:     | 2023 | Transmission:   | MT          | Mileage:           | 63297             | Capacity: | 4200cc |
| Ext. Color:    |      | Weight (kg):    |             | Seats:             | 26                | Color:    |        |
| Certification: |      | Classification: |             | Exterior:          | WHITE BLUE        | Interior: | BEIGE  |