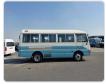

NISSAN CIVILIAN Stock ID 294172 Registration Year: 1993 Manufacture Year: 1993

## **Vehicle Specifications**

| Model:         |      | Chassis No:     | RW40-030053 | Grade:             |                   | Fuel:     | Diesel |
|----------------|------|-----------------|-------------|--------------------|-------------------|-----------|--------|
| Engine:        | TD42 | Drive Train:    | 2WD         | <b>Dimensions:</b> | 37 M <sup>3</sup> | Shape:    | BUS    |
| Engine No:     | 2023 | Transmission:   | MT          | Mileage:           | 63297             | Capacity: | 4200cc |
| Ext. Color:    |      | Weight (kg):    |             | Seats:             | 26                | Color:    |        |
| Certification: |      | Classification: |             | Exterior:          | WHITE BLUE        | Interior: | BEIGE  |