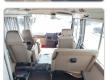

## **Vehicle Specifications**

| Model:         |      | Chassis No:     | RW40-030053 | Grade:             |                   | Fuel:     | Diesel |
|----------------|------|-----------------|-------------|--------------------|-------------------|-----------|--------|
| Engine:        | TD42 | Drive Train:    | 2WD         | <b>Dimensions:</b> | 37 M <sup>3</sup> | Shape:    | BUS    |
| Engine No:     | 2023 | Transmission:   | MT          | Mileage:           | 63297             | Capacity: | 4200cc |
| Ext. Color:    |      | Weight (kg):    |             | Seats:             | 26                | Color:    |        |
| Certification: |      | Classification: |             | Exterior:          | WHITE BLUE        | Interior: | BEIGE  |