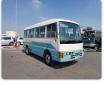

NISSAN CIVILIAN Stock ID 294172 Registration Year: 1993 Manufacture Year: 1993

## **Vehicle Specifications**

| Model:         |      | Chassis No:     | RW40-030053 | Grade:             |                   | Fuel:     | Diesel |
|----------------|------|-----------------|-------------|--------------------|-------------------|-----------|--------|
| Engine:        | TD42 | Drive Train:    | 2WD         | <b>Dimensions:</b> | 37 M <sup>3</sup> | Shape:    | BUS    |
| Engine No:     | 2023 | Transmission:   | MT          | Mileage:           | 63297             | Capacity: | 4200cc |
| Ext. Color:    |      | Weight (kg):    |             | Seats:             | 26                | Color:    |        |
| Certification: |      | Classification: |             | Exterior:          | WHITE BLUE        | Interior: | BEIGE  |