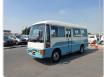

NISSAN CIVILIAN Stock ID 294172 Registration Year: 1993 Manufacture Year: 1993

## **Vehicle Specifications**

| Model:         |      | Chassis No:     | RW40-030053 | Grade:             |                   | Fuel:     | Diesel |
|----------------|------|-----------------|-------------|--------------------|-------------------|-----------|--------|
| Engine:        | TD42 | Drive Train:    | 2WD         | <b>Dimensions:</b> | 37 M <sup>3</sup> | Shape:    | BUS    |
| Engine No:     | 2023 | Transmission:   | MT          | Mileage:           | 63297             | Capacity: | 4200cc |
| Ext. Color:    |      | Weight (kg):    |             | Seats:             | 26                | Color:    |        |
| Certification: |      | Classification: |             | Exterior:          | WHITE BLUE        | Interior: | BEIGE  |