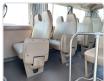

## **Vehicle Specifications**

| Model:         |      | Chassis No:     | RW40-030053 | Grade:             |                   | Fuel:     | Diesel |
|----------------|------|-----------------|-------------|--------------------|-------------------|-----------|--------|
| Engine:        | TD42 | Drive Train:    | 2WD         | <b>Dimensions:</b> | 37 M <sup>3</sup> | Shape:    | BUS    |
| Engine No:     | 2023 | Transmission:   | MT          | Mileage:           | 63297             | Capacity: | 4200cc |
| Ext. Color:    |      | Weight (kg):    |             | Seats:             | 26                | Color:    |        |
| Certification: |      | Classification: |             | Exterior:          | WHITE BLUE        | Interior: | BEIGE  |