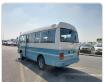

NISSAN CIVILIAN Stock ID 294172 Registration Year: 1993 Manufacture Year: 1993

## **Vehicle Specifications**

| Model:         |      | Chassis No:     | RW40-030053 | Grade:             |                   | Fuel:     | Diesel |
|----------------|------|-----------------|-------------|--------------------|-------------------|-----------|--------|
| Engine:        | TD42 | Drive Train:    | 2WD         | <b>Dimensions:</b> | 37 M <sup>3</sup> | Shape:    | BUS    |
| Engine No:     | 2023 | Transmission:   | MT          | Mileage:           | 63297             | Capacity: | 4200cc |
| Ext. Color:    |      | Weight (kg):    |             | Seats:             | 26                | Color:    |        |
| Certification: |      | Classification: |             | Exterior:          | WHITE BLUE        | Interior: | BEIGE  |