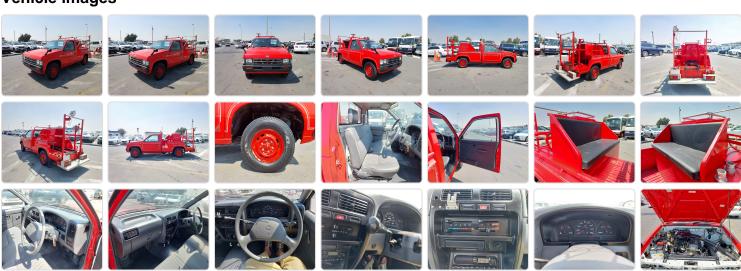

NISSAN DATSUN Stock ID 296830 Registration Year: 1997 Manufacture Year: 1997

## **Vehicle Specifications**

| Model:         |      | Chassis No:     | QGD21-440549 | Grade:             |                   | Fuel:     | Petrol  |
|----------------|------|-----------------|--------------|--------------------|-------------------|-----------|---------|
| Engine:        | NA20 | Drive Train:    | 2WD          | <b>Dimensions:</b> | 16 M <sup>3</sup> | Shape:    | PICK UP |
| Engine No:     | 2023 | Transmission:   | MT           | Mileage:           | 11189             | Capacity: | 2000cc  |
| Ext. Color:    |      | Weight (kg):    |              | Seats:             | 3                 | Color:    |         |
| Certification: |      | Classification: |              | Exterior:          | RED               | Interior: | GRAY    |

## Vehicle images