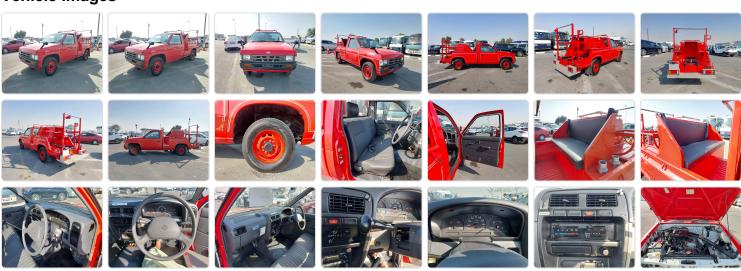

NISSAN DATSUN Stock ID 297140 **Registration Year:** 1996 **Manufacture Year:** 1996

## **Vehicle Specifications**

| Model:         |      | Chassis No:     | QGD21-430404 | Grade:             |                   | Fuel:     | Petrol  |
|----------------|------|-----------------|--------------|--------------------|-------------------|-----------|---------|
| Engine:        | NA20 | Drive Train:    | 2WD          | <b>Dimensions:</b> | 16 M <sup>3</sup> | Shape:    | PICK UP |
| Engine No:     | 2023 | Transmission:   | MT           | Mileage:           | 18391             | Capacity: | 2000cc  |
| Ext. Color:    |      | Weight (kg):    |              | Seats:             | 3                 | Color:    |         |
| Certification: |      | Classification: |              | Exterior:          | RED               | Interior: | GRAY    |

## Vehicle images