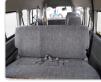

Specifications**

| Model:         |      | Chassis No:     | TRH223-6018107 | Grade:             |                   | Fuel:     | Petrol |
|----------------|------|-----------------|----------------|--------------------|-------------------|-----------|--------|
| Engine:        | 2TR  | Drive Train:    | 2WD            | <b>Dimensions:</b> | 24 M <sup>3</sup> | Shape:    | VAN    |
| Engine No:     | 2023 | Transmission:   | AT             | Mileage:           | 221739            | Capacity: | 2700cc |
| Ext. Color:    |      | Weight (kg):    |                | Seats:             | 8                 | Color:    |        |
| Certification: |      | Classification: |                | Exterior:          | WHITE             | Interior: | SILVER |

## Vehicle images

















































## **Vehicle Options**

| Pwr Steering   | Yes | Pwr Wind          | Yes | Pwr Mirrors     | Center Lock            | Air Cond      | Yes |
|----------------|-----|-------------------|-----|-----------------|------------------------|---------------|-----|
| Reverse Camera |     | Pwr Slide Door    |     | Easy Closer     | Cruise Control         | ABS           |     |
| Air Bag        | Yes | Fog Lamps         |     | HID Head Lamps  | LED Head Lamps         | Spare Key     |     |
| Remote Key     |     | Push Start        |     | Seat Heater     | Pwr Seat               | Leather Seat  |     |
| Floor Mat      |     | Sun Roof          |     | Alloy Wheels    | Grill Guard            | Rear Wiper    |     |
| Rear Spoiler   |     | Stereo (FULL)     |     | Navi/