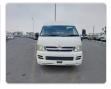

TOYOTA HIACE VAN Stock ID 537935 Registration Year: 2007 Manufacture Year: 2007

## **Vehicle Specifications**

| Model:         |      | Chassis No:     | TRH223-6018107 | Grade:             |                   | Fuel:     | Petrol |
|----------------|------|-----------------|----------------|--------------------|-------------------|-----------|--------|
| Engine:        | 2TR  | Drive Train:    | 2WD            | <b>Dimensions:</b> | 24 M <sup>3</sup> | Shape:    | VAN    |
| Engine No:     | 2023 | Transmission:   | AT             | Mileage:           | 221739            | Capacity: | 2700cc |
| Ext. Color:    |      | Weight (kg):    |                | Seats:             | 8                 | Color:    |        |
| Certification: |      | Classification: |                | Exterior:          | WHITE             | Interior: | SILVER |

## Vehicle images