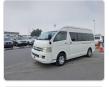

TOYOTA HIACE VAN Stock ID 537935 Registration Year: 2007 Manufacture Year: 2007

## **Vehicle Specifications**

| Model:         |      | Chassis No:     | TRH223-6018107 | Grade:             |                   | Fuel:     | Petrol |
|----------------|------|-----------------|----------------|--------------------|-------------------|-----------|--------|
| Engine:        | 2TR  | Drive Train:    | 2WD            | <b>Dimensions:</b> | 24 M <sup>3</sup> | Shape:    | VAN    |
| Engine No:     | 2023 | Transmission:   | AT             | Mileage:           | 221739            | Capacity: | 2700cc |
| Ext. Color:    |      | Weight (kg):    |                | Seats:             | 8                 | Color:    |        |
| Certification: |      | Classification: |                | Exterior:          | WHITE             | Interior: | SILVER |

## Vehicle images