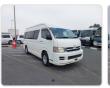

TOYOTA HIACE VAN Stock ID 537935 Registration Year: 2007 Manufacture Year: 2007

## **Vehicle Specifications**

| Model:         |      | Chassis No:     | TRH223-6018107 | Grade:             |                   | Fuel:     | Petrol |
|----------------|------|-----------------|----------------|--------------------|-------------------|-----------|--------|
| Engine:        | 2TR  | Drive Train:    | 2WD            | <b>Dimensions:</b> | 24 M <sup>3</sup> | Shape:    | VAN    |
| Engine No:     | 2023 | Transmission:   | AT             | Mileage:           | 221739            | Capacity: | 2700cc |
| Ext. Color:    |      | Weight (kg):    |                | Seats:             | 8                 | Color:    |        |
| Certification: |      | Classification: |                | Exterior:          | WHITE             | Interior: | SILVER |

## Vehicle images