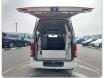

hicle Specifications**

| Model:         |      | Chassis No:     | TRH223-6018107 | Grade:             |                   | Fuel:     | Petrol |
|----------------|------|-----------------|----------------|--------------------|-------------------|-----------|--------|
| Engine:        | 2TR  | Drive Train:    | 2WD            | <b>Dimensions:</b> | 24 M <sup>3</sup> | Shape:    | VAN    |
| Engine No:     | 2023 | Transmission:   | AT             | Mileage:           | 221739            | Capacity: | 2700cc |
| Ext. Color:    |      | Weight (kg):    |                | Seats:             | 8                 | Color:    |        |
| Certification: |      | Classification: |                | Exterior:          | WHITE             | Interior: | SILVER |

## Vehicle images

















































## **Vehicle Options**

| Pwr Steering   | Yes | Pwr Wind          | Yes | Pwr Mirrors     | Center Lock            | Air Cond      | Yes |
|----------------|-----|-------------------|-----|-----------------|------------------------|---------------|-----|
| Reverse Camera |     | Pwr Slide Door    |     | Easy Closer     | Cruise Control         | ABS           |     |
| Air Bag        | Yes | Fog Lamps         |     | HID Head Lamps  | LED Head Lamps         | Spare Key     |     |
| Remote Key     |     | Push Start        |     | Seat Heater     | Pwr Seat               | Leather Seat  |     |
| Floor Mat      |     | Sun Roof          |     | Alloy Wheels    | Grill Guard            | Rear Wiper    |     |
| Rear Spoiler   |     | Stereo (FULL)     |     |