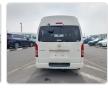

TOYOTA HIACE VAN Stock ID 537935 Registration Year: 2007 Manufacture Year: 2007

## **Vehicle Specifications**

| Model:         |      | Chassis No:     | TRH223-6018107 | Grade:             |                   | Fuel:     | Petrol |
|----------------|------|-----------------|----------------|--------------------|-------------------|-----------|--------|
| Engine:        | 2TR  | Drive Train:    | 2WD            | <b>Dimensions:</b> | 24 M <sup>3</sup> | Shape:    | VAN    |
| Engine No:     | 2023 | Transmission:   | AT             | Mileage:           | 221739            | Capacity: | 2700cc |
| Ext. Color:    |      | Weight (kg):    |                | Seats:             | 8                 | Color:    |        |
| Certification: |      | Classification: |                | Exterior:          | WHITE             | Interior: | SILVER |

## Vehicle images