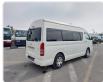

TOYOTA HIACE VAN Stock ID 537935 Registration Year: 2007 Manufacture Year: 2007

## **Vehicle Specifications**

| Model:         |      | Chassis No:     | TRH223-6018107 | Grade:             |                   | Fuel:     | Petrol |
|----------------|------|-----------------|----------------|--------------------|-------------------|-----------|--------|
| Engine:        | 2TR  | Drive Train:    | 2WD            | <b>Dimensions:</b> | 24 M <sup>3</sup> | Shape:    | VAN    |
| Engine No:     | 2023 | Transmission:   | AT             | Mileage:           | 221739            | Capacity: | 2700cc |
| Ext. Color:    |      | Weight (kg):    |                | Seats:             | 8                 | Color:    |        |
| Certification: |      | Classification: |                | Exterior:          | WHITE             | Interior: | SILVER |

## Vehicle images