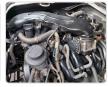

## **Vehicle Specifications**

| Model:         |      | Chassis No:     | TRH223-6018107 | Grade:             |                   | Fuel:     | Petrol |
|----------------|------|-----------------|----------------|--------------------|-------------------|-----------|--------|
| Engine:        | 2TR  | Drive Train:    | 2WD            | <b>Dimensions:</b> | 24 M <sup>3</sup> | Shape:    | VAN    |
| Engine No:     | 2023 | Transmission:   | AT             | Mileage:           | 221739            | Capacity: | 2700cc |
| Ext. Color:    |      | Weight (kg):    |                | Seats:             | 8                 | Color:    |        |
| Certification: |      | Classification: |                | Exterior:          | WHITE             | Interior: | SILVER |