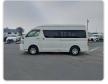

TOYOTA HIACE VAN Stock ID 537935 Registration Year: 2007 Manufacture Year: 2007

## **Vehicle Specifications**

| Model:         |      | Chassis No:     | TRH223-6018107 | Grade:             |                   | Fuel:     | Petrol |
|----------------|------|-----------------|----------------|--------------------|-------------------|-----------|--------|
| Engine:        | 2TR  | Drive Train:    | 2WD            | <b>Dimensions:</b> | 24 M <sup>3</sup> | Shape:    | VAN    |
| Engine No:     | 2023 | Transmission:   | AT             | Mileage:           | 221739            | Capacity: | 2700cc |
| Ext. Color:    |      | Weight (kg):    |                | Seats:             | 8                 | Color:    |        |
| Certification: |      | Classification: |                | Exterior:          | WHITE             | Interior: | SILVER |

## Vehicle images