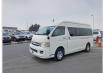

TOYOTA HIACE VAN Stock ID 537935 Registration Year: 2007 Manufacture Year: 2007

## **Vehicle Specifications**

| Model:         |      | Chassis No:     | TRH223-6018107 | Grade:             |                   | Fuel:     | Petrol |
|----------------|------|-----------------|----------------|--------------------|-------------------|-----------|--------|
| Engine:        | 2TR  | Drive Train:    | 2WD            | <b>Dimensions:</b> | 24 M <sup>3</sup> | Shape:    | VAN    |
| Engine No:     | 2023 | Transmission:   | AT             | Mileage:           | 221739            | Capacity: | 2700cc |
| Ext. Color:    |      | Weight (kg):    |                | Seats:             | 8                 | Color:    |        |
| Certification: |      | Classification: |                | Exterior:          | WHITE             | Interior: | SILVER |

## Vehicle images