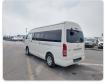

TOYOTA HIACE VAN Stock ID 537935 Registration Year: 2007 Manufacture Year: 2007

## **Vehicle Specifications**

| Model:         |      | Chassis No:     | TRH223-6018107 | Grade:             |                   | Fuel:     | Petrol |
|----------------|------|-----------------|----------------|--------------------|-------------------|-----------|--------|
| Engine:        | 2TR  | Drive Train:    | 2WD            | <b>Dimensions:</b> | 24 M <sup>3</sup> | Shape:    | VAN    |
| Engine No:     | 2023 | Transmission:   | AT             | Mileage:           | 221739            | Capacity: | 2700cc |
| Ext. Color:    |      | Weight (kg):    |                | Seats:             | 8                 | Color:    |        |
| Certification: |      | Classification: |                | Exterior:          | WHITE             | Interior: | SILVER |

## Vehicle images