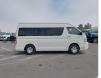

TOYOTA HIACE VAN Stock ID 537935 Registration Year: 2007 Manufacture Year: 2007

## **Vehicle Specifications**

| Model:         |      | Chassis No:     | TRH223-6018107 | Grade:             |                   | Fuel:     | Petrol |
|----------------|------|-----------------|----------------|--------------------|-------------------|-----------|--------|
| Engine:        | 2TR  | Drive Train:    | 2WD            | <b>Dimensions:</b> | 24 M <sup>3</sup> | Shape:    | VAN    |
| Engine No:     | 2023 | Transmission:   | AT             | Mileage:           | 221739            | Capacity: | 2700cc |
| Ext. Color:    |      | Weight (kg):    |                | Seats:             | 8                 | Color:    |        |
| Certification: |      | Classification: |                | Exterior:          | WHITE             | Interior: | SILVER |

## Vehicle images