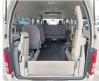

ications**

| Model:         |      | Chassis No:     | TRH223-6018107 | Grade:             |                   | Fuel:     | Petrol |
|----------------|------|-----------------|----------------|--------------------|-------------------|-----------|--------|
| Engine:        | 2TR  | Drive Train:    | 2WD            | <b>Dimensions:</b> | 24 M <sup>3</sup> | Shape:    | VAN    |
| Engine No:     | 2023 | Transmission:   | AT             | Mileage:           | 221739            | Capacity: | 2700cc |
| Ext. Color:    |      | Weight (kg):    |                | Seats:             | 8                 | Color:    |        |
| Certification: |      | Classification: |                | Exterior:          | WHITE             | Interior: | SILVER |

## Vehicle images

















































## **Vehicle Options**

| Pwr Steering   | Yes | Pwr Wind          | Yes | Pwr Mirrors     | Center Lock            | Air Cond      | Yes |
|----------------|-----|-------------------|-----|-----------------|------------------------|---------------|-----|
| Reverse Camera |     | Pwr Slide Door    |     | Easy Closer     | Cruise Control         | ABS           |     |
| Air Bag        | Yes | Fog Lamps         |     | HID Head Lamps  | LED Head Lamps         | Spare Key     |     |
| Remote Key     |     | Push Start        |     | Seat Heater     | Pwr Seat               | Leather Seat  |     |
| Floor Mat      |     | Sun Roof          |     | Alloy Wheels    | Grill Guard            | Rear Wiper    |     |
| Rear Spoiler   |     | Stereo (FULL)     |     | Navi/TV