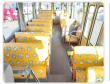

## **Vehicle Specifications**

| Model:         |      | Chassis No:     | XZB40-0001747 | Grade:             |                   | Fuel:     | Diesel |
|----------------|------|-----------------|---------------|--------------------|-------------------|-----------|--------|
| Engine:        |      | Drive Train:    | 2WD           | <b>Dimensions:</b> | 36 M <sup>3</sup> | Shape:    | BUS    |
| Engine No:     | 2023 | Transmission:   | MT            | Mileage:           | 69500             | Capacity: | 4000cc |
| Ext. Color:    |      | Weight (kg):    |               | Seats:             | 1                 | Color:    |        |
| Certification: |      | Classification: |               | Exterior:          | OTHER             | Interior: | BEIGE  |

## Vehicle images









































## **Vehicle Options**

| Pwr Steering   | Yes | Pwr Wind          |     | Pwr Mirrors     | Center Lock            | Air Cond      | Yes |
|----------------|-----|-------------------|-----|-----------------|------------------------|---------------|-----|
| Reverse Camera |     | Pwr Slide Door    |     | Easy Closer     | Cruise Control         | ABS           |     |
| Air Bag        |     | Fog Lamps         |     | HID Head Lamps  | LED Head Lamps         | Spare Key     |     |
| Remote Key     |     | Push Start        |     | Seat Heater     | Pwr Seat               | Leather Seat  |     |
| Floor Mat      |     | Sun Roof          |     | Alloy Wheels    | Grill Guard            | Rear Wiper    |     |
| Rear Spoiler   |     | Stereo (FULL)     |     | Navi/