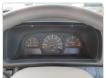

e Specifications**

| Model:         |      | Chassis No:     | XZB40-0001747 | Grade:             |                   | Fuel:     | Diesel |
|----------------|------|-----------------|---------------|--------------------|-------------------|-----------|--------|
| Engine:        |      | Drive Train:    | 2WD           | <b>Dimensions:</b> | 36 M <sup>3</sup> | Shape:    | BUS    |
| Engine No:     | 2023 | Transmission:   | MT            | Mileage:           | 69500             | Capacity: | 4000cc |
| Ext. Color:    |      | Weight (kg):    |               | Seats:             | 1                 | Color:    |        |
| Certification: |      | Classification: |               | Exterior:          | OTHER             | Interior: | BEIGE  |

## Vehicle images









































## **Vehicle Options**

| Pwr Steering   | Yes | Pwr Wind          |     | Pwr Mirrors     | Center Lock            | Air Cond      | Yes |
|----------------|-----|-------------------|-----|-----------------|------------------------|---------------|-----|
| Reverse Camera |     | Pwr Slide Door    |     | Easy Closer     | Cruise Control         | ABS           |     |
| Air Bag        |     | Fog Lamps         |     | HID Head Lamps  | LED Head Lamps         | Spare Key     |     |
| Remote Key     |     | Push Start        |     | Seat Heater     | Pwr Seat               | Leather Seat  |     |
| Floor Mat      |     | Sun Roof          |     | Alloy Wheels    | Grill Guard            | Rear Wiper    |     |
| Rear Spoiler   |     | Stereo (FULL)     |     | Navi/TV         |