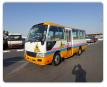

TOYOTA COASTER Stock ID 491531 Registration Year: 2008 Manufacture Year: 2008

## **Vehicle Specifications**

| Model:         |      | Chassis No:     | XZB40-0001747 | Grade:             |                   | Fuel:     | Diesel |
|----------------|------|-----------------|---------------|--------------------|-------------------|-----------|--------|
| Engine:        |      | Drive Train:    | 2WD           | <b>Dimensions:</b> | 36 M <sup>3</sup> | Shape:    | BUS    |
| Engine No:     | 2023 | Transmission:   | MT            | Mileage:           | 69500             | Capacity: | 4000cc |
| Ext. Color:    |      | Weight (kg):    |               | Seats:             | 1                 | Color:    |        |
| Certification: |      | Classification: |               | Exterior:          | OTHER             | Interior: | BEIGE  |