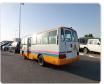

TOYOTA COASTER Stock ID 491531 Registration Year: 2008 Manufacture Year: 2008

## **Vehicle Specifications**

| Model:         |      | Chassis No:     | XZB40-0001747 | Grade:             |                   | Fuel:     | Diesel |
|----------------|------|-----------------|---------------|--------------------|-------------------|-----------|--------|
| Engine:        |      | Drive Train:    | 2WD           | <b>Dimensions:</b> | 36 M <sup>3</sup> | Shape:    | BUS    |
| Engine No:     | 2023 | Transmission:   | MT            | Mileage:           | 69500             | Capacity: | 4000cc |
| Ext. Color:    |      | Weight (kg):    |               | Seats:             | 1                 | Color:    |        |
| Certification: |      | Classification: |               | Exterior:          | OTHER             | Interior: | BEIGE  |