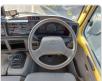

cle Specifications**

| Model:         |      | Chassis No:     | XZB40-0001747 | Grade:             |                   | Fuel:     | Diesel |
|----------------|------|-----------------|---------------|--------------------|-------------------|-----------|--------|
| Engine:        |      | Drive Train:    | 2WD           | <b>Dimensions:</b> | 36 M <sup>3</sup> | Shape:    | BUS    |
| Engine No:     | 2023 | Transmission:   | MT            | Mileage:           | 69500             | Capacity: | 4000cc |
| Ext. Color:    |      | Weight (kg):    |               | Seats:             | 1                 | Color:    |        |
| Certification: |      | Classification: |               | Exterior:          | OTHER             | Interior: | BEIGE  |

## Vehicle images









































## **Vehicle Options**

| Pwr Steering   | Yes | Pwr Wind          |     | Pwr Mirrors     | Center Lock            | Air Cond      | Yes |
|----------------|-----|-------------------|-----|-----------------|------------------------|---------------|-----|
| Reverse Camera |     | Pwr Slide Door    |     | Easy Closer     | Cruise Control         | ABS           |     |
| Air Bag        |     | Fog Lamps         |     | HID Head Lamps  | LED Head Lamps         | Spare Key     |     |
| Remote Key     |     | Push Start        |     | Seat Heater     | Pwr Seat               | Leather Seat  |     |
| Floor Mat      |     | Sun Roof          |     | Alloy Wheels    | Grill Guard            | Rear Wiper    |     |
| Rear Spoiler   |     | Stereo (FULL)     |     | Navi/TV