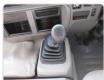

Specifications**

| Model:         |      | Chassis No:     | XZB40-0001747 | Grade:             |                   | Fuel:     | Diesel |
|----------------|------|-----------------|---------------|--------------------|-------------------|-----------|--------|
| Engine:        |      | Drive Train:    | 2WD           | <b>Dimensions:</b> | 36 M <sup>3</sup> | Shape:    | BUS    |
| Engine No:     | 2023 | Transmission:   | MT            | Mileage:           | 69500             | Capacity: | 4000cc |
| Ext. Color:    |      | Weight (kg):    |               | Seats:             | 1                 | Color:    |        |
| Certification: |      | Classification: |               | Exterior:          | OTHER             | Interior: | BEIGE  |

## Vehicle images









































## **Vehicle Options**

| Pwr Steering   | Yes | Pwr Wind          |     | Pwr Mirrors     | Center Lock            | Air Cond      | Yes |
|----------------|-----|-------------------|-----|-----------------|------------------------|---------------|-----|
| Reverse Camera |     | Pwr Slide Door    |     | Easy Closer     | Cruise Control         | ABS           |     |
| Air Bag        |     | Fog Lamps         |     | HID Head Lamps  | LED Head Lamps         | Spare Key     |     |
| Remote Key     |     | Push Start        |     | Seat Heater     | Pwr Seat               | Leather Seat  |     |
| Floor Mat      |     | Sun Roof          |     | Alloy Wheels    | Grill Guard            | Rear Wiper    |     |
| Rear Spoiler   |     | Stereo (FULL)     |     | Navi/TV         | C