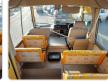

**Vehicle Specifications**

| Model:         |      | Chassis No:     | XZB40-0001747 | Grade:             |                   | Fuel:     | Diesel |
|----------------|------|-----------------|---------------|--------------------|-------------------|-----------|--------|
| Engine:        |      | Drive Train:    | 2WD           | <b>Dimensions:</b> | 36 M <sup>3</sup> | Shape:    | BUS    |
| Engine No:     | 2023 | Transmission:   | MT            | Mileage:           | 69500             | Capacity: | 4000cc |
| Ext. Color:    |      | Weight (kg):    |               | Seats:             | 1                 | Color:    |        |
| Certification: |      | Classification: |               | Exterior:          | OTHER             | Interior: | BEIGE  |

## Vehicle images









































## **Vehicle Options**

| Pwr Steering   | Yes | Pwr Wind          |     | Pwr Mirrors     | Center Lock            | Air Cond      | Yes |
|----------------|-----|-------------------|-----|-----------------|------------------------|---------------|-----|
| Reverse Camera |     | Pwr Slide Door    |     | Easy Closer     | Cruise Control         | ABS           |     |
| Air Bag        |     | Fog Lamps         |     | HID Head Lamps  | LED Head Lamps         | Spare Key     |     |
| Remote Key     |     | Push Start        |     | Seat Heater     | Pwr Seat               | Leather Seat  |     |
| Floor Mat      |     | Sun Roof          |     | Alloy Wheels    | Grill Guard            | Rear Wiper    |     |
| Rear Spoiler   |     | Stereo (FULL)     |     | Navi/TV