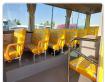

TOYOTA COASTER Stock ID 491531 Registration Year: 2008 Manufacture Year: 2008

## **Vehicle Specifications**

| Model:         |      | Chassis No:     | XZB40-0001747 | Grade:             |                   | Fuel:     | Diesel |
|----------------|------|-----------------|---------------|--------------------|-------------------|-----------|--------|
| Engine:        |      | Drive Train:    | 2WD           | <b>Dimensions:</b> | 36 M <sup>3</sup> | Shape:    | BUS    |
| Engine No:     | 2023 | Transmission:   | MT            | Mileage:           | 69500             | Capacity: | 4000cc |
| Ext. Color:    |      | Weight (kg):    |               | Seats:             | 1                 | Color:    |        |
| Certification: |      | Classification: |               | Exterior:          | OTHER             | Interior: | BEIGE  |