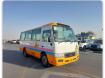

TOYOTA COASTER Stock ID 491531 Registration Year: 2008 Manufacture Year: 2008

## **Vehicle Specifications**

| Model:         |      | Chassis No:     | XZB40-0001747 | Grade:             |                   | Fuel:     | Diesel |
|----------------|------|-----------------|---------------|--------------------|-------------------|-----------|--------|
| Engine:        |      | Drive Train:    | 2WD           | <b>Dimensions:</b> | 36 M <sup>3</sup> | Shape:    | BUS    |
| Engine No:     | 2023 | Transmission:   | MT            | Mileage:           | 69500             | Capacity: | 4000cc |
| Ext. Color:    |      | Weight (kg):    |               | Seats:             | 1                 | Color:    |        |
| Certification: |      | Classification: |               | Exterior:          | OTHER             | Interior: | BEIGE  |