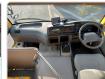

hicle Specifications**

| Model:         |      | Chassis No:     | XZB40-0001747 | Grade:             |                   | Fuel:     | Diesel |
|----------------|------|-----------------|---------------|--------------------|-------------------|-----------|--------|
| Engine:        |      | Drive Train:    | 2WD           | <b>Dimensions:</b> | 36 M <sup>3</sup> | Shape:    | BUS    |
| Engine No:     | 2023 | Transmission:   | MT            | Mileage:           | 69500             | Capacity: | 4000cc |
| Ext. Color:    |      | Weight (kg):    |               | Seats:             | 1                 | Color:    |        |
| Certification: |      | Classification: |               | Exterior:          | OTHER             | Interior: | BEIGE  |

## Vehicle images









































## **Vehicle Options**

| Pwr Steering   | Yes | Pwr Wind          |     | Pwr Mirrors     | Center Lock            | Air Cond      | Yes |
|----------------|-----|-------------------|-----|-----------------|------------------------|---------------|-----|
| Reverse Camera |     | Pwr Slide Door    |     | Easy Closer     | Cruise Control         | ABS           |     |
| Air Bag        |     | Fog Lamps         |     | HID Head Lamps  | LED Head Lamps         | Spare Key     |     |
| Remote Key     |     | Push Start        |     | Seat Heater     | Pwr Seat               | Leather Seat  |     |
| Floor Mat      |     | Sun Roof          |     | Alloy Wheels    | Grill Guard            | Rear Wiper    |     |
| Rear Spoiler   |     | Stereo (FULL)     |     | Navi/TV