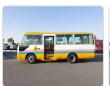

TOYOTA COASTER Stock ID 491531 Registration Year: 2008 Manufacture Year: 2008

## **Vehicle Specifications**

| Model:         |      | Chassis No:     | XZB40-0001747 | Grade:             |                   | Fuel:     | Diesel |
|----------------|------|-----------------|---------------|--------------------|-------------------|-----------|--------|
| Engine:        |      | Drive Train:    | 2WD           | <b>Dimensions:</b> | 36 M <sup>3</sup> | Shape:    | BUS    |
| Engine No:     | 2023 | Transmission:   | MT            | Mileage:           | 69500             | Capacity: | 4000cc |
| Ext. Color:    |      | Weight (kg):    |               | Seats:             | 1                 | Color:    |        |
| Certification: |      | Classification: |               | Exterior:          | OTHER             | Interior: | BEIGE  |