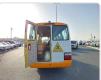

TOYOTA COASTER Stock ID 491531 Registration Year: 2008 Manufacture Year: 2008

## **Vehicle Specifications**

| Model:         |      | Chassis No:     | XZB40-0001747 | Grade:             |                   | Fuel:     | Diesel |
|----------------|------|-----------------|---------------|--------------------|-------------------|-----------|--------|
| Engine:        |      | Drive Train:    | 2WD           | <b>Dimensions:</b> | 36 M <sup>3</sup> | Shape:    | BUS    |
| Engine No:     | 2023 | Transmission:   | MT            | Mileage:           | 69500             | Capacity: | 4000cc |
| Ext. Color:    |      | Weight (kg):    |               | Seats:             | 1                 | Color:    |        |
| Certification: |      | Classification: |               | Exterior:          | OTHER             | Interior: | BEIGE  |