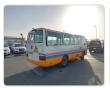

TOYOTA COASTER Stock ID 491531 Registration Year: 2008 Manufacture Year: 2008

## **Vehicle Specifications**

| Model:         |      | Chassis No:     | XZB40-0001747 | Grade:             |                   | Fuel:     | Diesel |
|----------------|------|-----------------|---------------|--------------------|-------------------|-----------|--------|
| Engine:        |      | Drive Train:    | 2WD           | <b>Dimensions:</b> | 36 M <sup>3</sup> | Shape:    | BUS    |
| Engine No:     | 2023 | Transmission:   | MT            | Mileage:           | 69500             | Capacity: | 4000cc |
| Ext. Color:    |      | Weight (kg):    |               | Seats:             | 1                 | Color:    |        |
| Certification: |      | Classification: |               | Exterior:          | OTHER             | Interior: | BEIGE  |