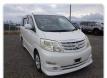

TOYOTA ALPHARD Stock ID 645705 Registration Year: 2006 Manufacture Year: 2006

## **Vehicle Specifications**

| Model:         |      | Chassis No:     | ANH10-0150192 | Grade:             |                   | Fuel:     | Petrol     |
|----------------|------|-----------------|---------------|--------------------|-------------------|-----------|------------|
| Engine:        | 2AZ  | Drive Train:    | 2WD           | <b>Dimensions:</b> | 18 M <sup>3</sup> | Shape:    | VAN        |
| Engine No:     | 2023 | Transmission:   | AT            | Mileage:           | 111999            | Capacity: | 2400cc     |
| Ext. Color:    |      | Weight (kg):    |               | Seats:             | 8                 | Color:    |            |
| Certification: |      | Classification: |               | Exterior:          | WHITE             | Interior: | GRAY BEIGE |