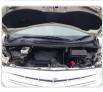

## **Vehicle Specifications**

| Model:         |      | Chassis No:     | ANH10-0150192 | Grade:             |                   | Fuel:     | Petrol     |
|----------------|------|-----------------|---------------|--------------------|-------------------|-----------|------------|
| Engine:        | 2AZ  | Drive Train:    | 2WD           | <b>Dimensions:</b> | 18 M <sup>3</sup> | Shape:    | VAN        |
| Engine No:     | 2023 | Transmission:   | AT            | Mileage:           | 111999            | Capacity: | 2400cc     |
| Ext. Color:    |      | Weight (kg):    |               | Seats:             | 8                 | Color:    |            |
| Certification: |      | Classification: |               | Exterior:          | WHITE             | Interior: | GRAY BEIGE |