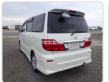

TOYOTA ALPHARD Stock ID 645705 Registration Year: 2006 Manufacture Year: 2006

## **Vehicle Specifications**

| Model:         |      | Chassis No:     | ANH10-0150192 | Grade:             |                   | Fuel:     | Petrol     |
|----------------|------|-----------------|---------------|--------------------|-------------------|-----------|------------|
| Engine:        | 2AZ  | Drive Train:    | 2WD           | <b>Dimensions:</b> | 18 M <sup>3</sup> | Shape:    | VAN        |
| Engine No:     | 2023 | Transmission:   | AT            | Mileage:           | 111999            | Capacity: | 2400cc     |
| Ext. Color:    |      | Weight (kg):    |               | Seats:             | 8                 | Color:    |            |
| Certification: |      | Classification: |               | Exterior:          | WHITE             | Interior: | GRAY BEIGE |