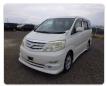

TOYOTA ALPHARD Stock ID 645705 Registration Year: 2006 Manufacture Year: 2006

## **Vehicle Specifications**

| Model:         |      | Chassis No:     | ANH10-0150192 | Grade:             |                   | Fuel:     | Petrol     |
|----------------|------|-----------------|---------------|--------------------|-------------------|-----------|------------|
| Engine:        | 2AZ  | Drive Train:    | 2WD           | <b>Dimensions:</b> | 18 M <sup>3</sup> | Shape:    | VAN        |
| Engine No:     | 2023 | Transmission:   | AT            | Mileage:           | 111999            | Capacity: | 2400cc     |
| Ext. Color:    |      | Weight (kg):    |               | Seats:             | 8                 | Color:    |            |
| Certification: |      | Classification: |               | Exterior:          | WHITE             | Interior: | GRAY BEIGE |