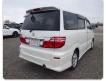

TOYOTA ALPHARD Stock ID 645705 Registration Year: 2006 Manufacture Year: 2006

## **Vehicle Specifications**

| Model:         |      | Chassis No:     | ANH10-0150192 | Grade:             |                   | Fuel:     | Petrol     |
|----------------|------|-----------------|---------------|--------------------|-------------------|-----------|------------|
| Engine:        | 2AZ  | Drive Train:    | 2WD           | <b>Dimensions:</b> | 18 M <sup>3</sup> | Shape:    | VAN        |
| Engine No:     | 2023 | Transmission:   | AT            | Mileage:           | 111999            | Capacity: | 2400cc     |
| Ext. Color:    |      | Weight (kg):    |               | Seats:             | 8                 | Color:    |            |
| Certification: |      | Classification: |               | Exterior:          | WHITE             | Interior: | GRAY BEIGE |