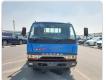

MITSUBISHI CANTER Stock ID 054574 Registration Year: 1997 Manufacture Year: 1997

## **Vehicle Specifications**

| Model:         |      | Chassis No:     | FE638E-523164 | Grade:      |                   | Fuel:     | Diesel |
|----------------|------|-----------------|---------------|-------------|-------------------|-----------|--------|
| Engine:        | 4D35 | Drive Train:    | 2WD           | Dimensions: | 32 M <sup>3</sup> | Shape:    | TRUCK  |
| Engine No:     | 2023 | Transmission:   | MT            | Mileage:    | 133799            | Capacity: | 4560cc |
| Ext. Color:    |      | Weight (kg):    |               | Seats:      | 3                 | Color:    |        |
| Certification: |      | Classification: |               | Exterior:   | BLUE              | Interior: | SILVER |