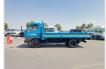

MITSUBISHI CANTER Stock ID 054574 Registration Year: 1997 Manufacture Year: 1997

## **Vehicle Specifications**

| Model:         |      | Chassis No:     | FE638E-523164 | Grade:      |                   | Fuel:     | Diesel |
|----------------|------|-----------------|---------------|-------------|-------------------|-----------|--------|
| Engine:        | 4D35 | Drive Train:    | 2WD           | Dimensions: | 32 M <sup>3</sup> | Shape:    | TRUCK  |
| Engine No:     | 2023 | Transmission:   | MT            | Mileage:    | 133799            | Capacity: | 4560cc |
| Ext. Color:    |      | Weight (kg):    |               | Seats:      | 3                 | Color:    |        |
| Certification: |      | Classification: |               | Exterior:   | BLUE              | Interior: | SILVER |