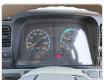

## **Vehicle Specifications**

| Model:         |      | Chassis No:     | FE638E-523164 | Grade:      |                   | Fuel:     | Diesel |
|----------------|------|-----------------|---------------|-------------|-------------------|-----------|--------|
| Engine:        | 4D35 | Drive Train:    | 2WD           | Dimensions: | 32 M <sup>3</sup> | Shape:    | TRUCK  |
| Engine No:     | 2023 | Transmission:   | MT            | Mileage:    | 133799            | Capacity: | 4560cc |
| Ext. Color:    |      | Weight (kg):    |               | Seats:      | 3                 | Color:    |        |
| Certification: |      | Classification: |               | Exterior:   | BLUE              | Interior: | SILVER |