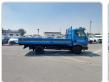

74 Registration Year: 1997 Manufacture Year: 1997

## **Vehicle Specifications**

| Model:         |      | Chassis No:     | FE638E-523164 | Grade:      |                   | Fuel:     | Diesel |
|----------------|------|-----------------|---------------|-------------|-------------------|-----------|--------|
| Engine:        | 4D35 | Drive Train:    | 2WD           | Dimensions: | 32 M <sup>3</sup> | Shape:    | TRUCK  |
| Engine No:     | 2023 | Transmission:   | MT            | Mileage:    | 133799            | Capacity: | 4560cc |
| Ext. Color:    |      | Weight (kg):    |               | Seats:      | 3                 | Color:    |        |
| Certification: |      | Classification: |               | Exterior:   | BLUE              | Interior: | SILVER |

## Vehicle images













































## **Vehicle Options**

| Pwr Steering   | Yes | Pwr Wind          | Yes | Pwr Mirrors     | Center Lock            | Air Cond      | Yes |
|----------------|-----|-------------------|-----|-----------------|------------------------|---------------|-----|
| Reverse Camera |     | Pwr Slide Door    |     | Easy Closer     | Cruise Control         | ABS           |     |
| Air Bag        |     | Fog Lamps         |     | HID Head Lamps  | LED Head Lamps         | Spare Key     |     |
| Remote Key     |     | Push Start        |     | Seat Heater     | Pwr Seat               | Leather Seat  |     |
| Floor Mat      |     | Sun Roof          |     | Alloy Wheels    | Grill Guard            | Rear Wiper    |     |
| Rear Spoiler   |     | Stereo (FULL)     |