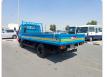

istration Year: 1997 Manufacture Year: 1997

## **Vehicle Specifications**

| Model:         |      | Chassis No:     | FE638E-523164 | Grade:      |                   | Fuel:     | Diesel |
|----------------|------|-----------------|---------------|-------------|-------------------|-----------|--------|
| Engine:        | 4D35 | Drive Train:    | 2WD           | Dimensions: | 32 M <sup>3</sup> | Shape:    | TRUCK  |
| Engine No:     | 2023 | Transmission:   | MT            | Mileage:    | 133799            | Capacity: | 4560cc |
| Ext. Color:    |      | Weight (kg):    |               | Seats:      | 3                 | Color:    |        |
| Certification: |      | Classification: |               | Exterior:   | BLUE              | Interior: | SILVER |

## Vehicle images













































## **Vehicle Options**

| Pwr Steering   | Yes | Pwr Wind          | Yes | Pwr Mirrors     | Center Lock            | Air Cond      | Yes |
|----------------|-----|-------------------|-----|-----------------|------------------------|---------------|-----|
| Reverse Camera |     | Pwr Slide Door    |     | Easy Closer     | Cruise Control         | ABS           |     |
| Air Bag        |     | Fog Lamps         |     | HID Head Lamps  | LED Head Lamps         | Spare Key     |     |
| Remote Key     |     | Push Start        |     | Seat Heater     | Pwr Seat               | Leather Seat  |     |
| Floor Mat      |     | Sun Roof          |     | Alloy Wheels    | Grill Guard            | Rear Wiper    |     |
| Rear Spoiler   |     | Stereo (FULL)     |     |