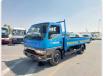

MITSUBISHI CANTER Stock ID 054574 Registration Year: 1997 Manufacture Year: 1997

## **Vehicle Specifications**

| Model:         |      | Chassis No:     | FE638E-523164 | Grade:      |                   | Fuel:     | Diesel |
|----------------|------|-----------------|---------------|-------------|-------------------|-----------|--------|
| Engine:        | 4D35 | Drive Train:    | 2WD           | Dimensions: | 32 M <sup>3</sup> | Shape:    | TRUCK  |
| Engine No:     | 2023 | Transmission:   | MT            | Mileage:    | 133799            | Capacity: | 4560cc |
| Ext. Color:    |      | Weight (kg):    |               | Seats:      | 3                 | Color:    |        |
| Certification: |      | Classification: |               | Exterior:   | BLUE              | Interior: | SILVER |