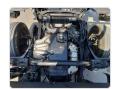

ture Year: 1997

## **Vehicle Specifications**

| Model:         |      | Chassis No:     | FE638E-523164 | Grade:      |                   | Fuel:     | Diesel |
|----------------|------|-----------------|---------------|-------------|-------------------|-----------|--------|
| Engine:        | 4D35 | Drive Train:    | 2WD           | Dimensions: | 32 M <sup>3</sup> | Shape:    | TRUCK  |
| Engine No:     | 2023 | Transmission:   | MT            | Mileage:    | 133799            | Capacity: | 4560cc |
| Ext. Color:    |      | Weight (kg):    |               | Seats:      | 3                 | Color:    |        |
| Certification: |      | Classification: |               | Exterior:   | BLUE              | Interior: | SILVER |

## Vehicle images













































## **Vehicle Options**

| Pwr Steering   | Yes | Pwr Wind          | Yes | Pwr Mirrors     | Center Lock            | Air Cond      | Yes |
|----------------|-----|-------------------|-----|-----------------|------------------------|---------------|-----|
| Reverse Camera |     | Pwr Slide Door    |     | Easy Closer     | Cruise Control         | ABS           |     |
| Air Bag        |     | Fog Lamps         |     | HID Head Lamps  | LED Head Lamps         | Spare Key     |     |
| Remote Key     |     | Push Start        |     | Seat Heater     | Pwr Seat               | Leather Seat  |     |
| Floor Mat      |     | Sun Roof          |     | Alloy Wheels    | Grill Guard            | Rear Wiper    |     |
| Rear Spoiler   |     | Stereo (FULL)     |     | Navi/TV         | CD Player