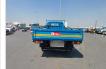

egistration Year: 1997 Manufacture Year: 1997

## **Vehicle Specifications**

| Model:         |      | Chassis No:     | FE638E-523164 | Grade:      |                   | Fuel:     | Diesel |
|----------------|------|-----------------|---------------|-------------|-------------------|-----------|--------|
| Engine:        | 4D35 | Drive Train:    | 2WD           | Dimensions: | 32 M <sup>3</sup> | Shape:    | TRUCK  |
| Engine No:     | 2023 | Transmission:   | MT            | Mileage:    | 133799            | Capacity: | 4560cc |
| Ext. Color:    |      | Weight (kg):    |               | Seats:      | 3                 | Color:    |        |
| Certification: |      | Classification: |               | Exterior:   | BLUE              | Interior: | SILVER |

## Vehicle images













































## **Vehicle Options**

| Pwr Steering   | Yes | Pwr Wind          | Yes | Pwr Mirrors     | Center Lock            | Air Cond      | Yes |
|----------------|-----|-------------------|-----|-----------------|------------------------|---------------|-----|
| Reverse Camera |     | Pwr Slide Door    |     | Easy Closer     | Cruise Control         | ABS           |     |
| Air Bag        |     | Fog Lamps         |     | HID Head Lamps  | LED Head Lamps         | Spare Key     |     |
| Remote Key     |     | Push Start        |     | Seat Heater     | Pwr Seat               | Leather Seat  |     |
| Floor Mat      |     | Sun Roof          |     | Alloy Wheels    | Grill Guard            | Rear Wiper    |     |
| Rear Spoiler   |     | Stereo (FULL)     |