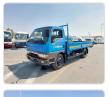

MITSUBISHI CANTER Stock ID 054574 Registration Year: 1997 Manufacture Year: 1997

## **Vehicle Specifications**

| Model:         |      | Chassis No:     | FE638E-523164 | Grade:      |                   | Fuel:     | Diesel |
|----------------|------|-----------------|---------------|-------------|-------------------|-----------|--------|
| Engine:        | 4D35 | Drive Train:    | 2WD           | Dimensions: | 32 M <sup>3</sup> | Shape:    | TRUCK  |
| Engine No:     | 2023 | Transmission:   | MT            | Mileage:    | 133799            | Capacity: | 4560cc |
| Ext. Color:    |      | Weight (kg):    |               | Seats:      | 3                 | Color:    |        |
| Certification: |      | Classification: |               | Exterior:   | BLUE              | Interior: | SILVER |