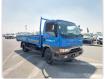

MITSUBISHI CANTER Stock ID 054574 Registration Year: 1997 Manufacture Year: 1997

## **Vehicle Specifications**

| Model:         |      | Chassis No:     | FE638E-523164 | Grade:      |                   | Fuel:     | Diesel |
|----------------|------|-----------------|---------------|-------------|-------------------|-----------|--------|
| Engine:        | 4D35 | Drive Train:    | 2WD           | Dimensions: | 32 M <sup>3</sup> | Shape:    | TRUCK  |
| Engine No:     | 2023 | Transmission:   | MT            | Mileage:    | 133799            | Capacity: | 4560cc |
| Ext. Color:    |      | Weight (kg):    |               | Seats:      | 3                 | Color:    |        |
| Certification: |      | Classification: |               | Exterior:   | BLUE              | Interior: | SILVER |