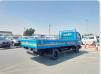

Registration Year: 1997 Manufacture Year: 1997

## **Vehicle Specifications**

| Model:         |      | Chassis No:     | FE638E-523164 | Grade:      |                   | Fuel:     | Diesel |
|----------------|------|-----------------|---------------|-------------|-------------------|-----------|--------|
| Engine:        | 4D35 | Drive Train:    | 2WD           | Dimensions: | 32 M <sup>3</sup> | Shape:    | TRUCK  |
| Engine No:     | 2023 | Transmission:   | MT            | Mileage:    | 133799            | Capacity: | 4560cc |
| Ext. Color:    |      | Weight (kg):    |               | Seats:      | 3                 | Color:    |        |
| Certification: |      | Classification: |               | Exterior:   | BLUE              | Interior: | SILVER |

## Vehicle images













































## **Vehicle Options**

| Pwr Steering   | Yes | Pwr Wind          | Yes | Pwr Mirrors     | Center Lock            | Air Cond      | Yes |
|----------------|-----|-------------------|-----|-----------------|------------------------|---------------|-----|
| Reverse Camera |     | Pwr Slide Door    |     | Easy Closer     | Cruise Control         | ABS           |     |
| Air Bag        |     | Fog Lamps         |     | HID Head Lamps  | LED Head Lamps         | Spare Key     |     |
| Remote Key     |     | Push Start        |     | Seat Heater     | Pwr Seat               | Leather Seat  |     |
| Floor Mat      |     | Sun Roof          |     | Alloy Wheels    | Grill Guard            | Rear Wiper    |     |
| Rear Spoiler   |     | Stereo (FULL)     |