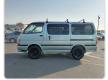

TOYOTA HIACE VAN Stock ID 058584 Registration Year: 2002 Manufacture Year: 2002

## **Vehicle Specifications**

| Model:         |      | Chassis No:     | RZH102-6006546 | Grade:             |                   | Fuel:     | Petrol |
|----------------|------|-----------------|----------------|--------------------|-------------------|-----------|--------|
| Engine:        | 1RZ  | Drive Train:    | 2WD            | <b>Dimensions:</b> | 17 M <sup>3</sup> | Shape:    | VAN    |
| Engine No:     | 2023 | Transmission:   | MT             | Mileage:           | 185598            | Capacity: | 2000сс |
| Ext. Color:    |      | Weight (kg):    |                | Seats:             | 5                 | Color:    |        |
| Certification: |      | Classification: |                | Exterior:          | GREEN             | Interior: | GRAY   |