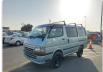

TOYOTA HIACE VAN Stock ID 058584 Registration Year: 2002 Manufacture Year: 2002

## **Vehicle Specifications**

| Model:         |      | Chassis No:     | RZH102-6006546 | Grade:             |                   | Fuel:     | Petrol |
|----------------|------|-----------------|----------------|--------------------|-------------------|-----------|--------|
| Engine:        | 1RZ  | Drive Train:    | 2WD            | <b>Dimensions:</b> | 17 M <sup>3</sup> | Shape:    | VAN    |
| Engine No:     | 2023 | Transmission:   | MT             | Mileage:           | 185598            | Capacity: | 2000сс |
| Ext. Color:    |      | Weight (kg):    |                | Seats:             | 5                 | Color:    |        |
| Certification: |      | Classification: |                | Exterior:          | GREEN             | Interior: | GRAY   |