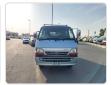

TOYOTA HIACE VAN Stock ID 058584 Registration Year: 2002 Manufacture Year: 2002

## **Vehicle Specifications**

| Model:         |      | Chassis No:     | RZH102-6006546 | Grade:             |                   | Fuel:     | Petrol |
|----------------|------|-----------------|----------------|--------------------|-------------------|-----------|--------|
| Engine:        | 1RZ  | Drive Train:    | 2WD            | <b>Dimensions:</b> | 17 M <sup>3</sup> | Shape:    | VAN    |
| Engine No:     | 2023 | Transmission:   | MT             | Mileage:           | 185598            | Capacity: | 2000сс |
| Ext. Color:    |      | Weight (kg):    |                | Seats:             | 5                 | Color:    |        |
| Certification: |      | Classification: |                | Exterior:          | GREEN             | Interior: | GRAY   |