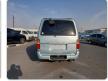

TOYOTA HIACE VAN Stock ID 058584 Registration Year: 2002 Manufacture Year: 2002

## **Vehicle Specifications**

| Model:         |      | Chassis No:     | RZH102-6006546 | Grade:             |                   | Fuel:     | Petrol |
|----------------|------|-----------------|----------------|--------------------|-------------------|-----------|--------|
| Engine:        | 1RZ  | Drive Train:    | 2WD            | <b>Dimensions:</b> | 17 M <sup>3</sup> | Shape:    | VAN    |
| Engine No:     | 2023 | Transmission:   | MT             | Mileage:           | 185598            | Capacity: | 2000сс |
| Ext. Color:    |      | Weight (kg):    |                | Seats:             | 5                 | Color:    |        |
| Certification: |      | Classification: |                | Exterior:          | GREEN             | Interior: | GRAY   |