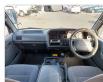

ns**

| Model:         |      | Chassis No:     | RZH102-6006546 | Grade:             |                   | Fuel:     | Petrol |
|----------------|------|-----------------|----------------|--------------------|-------------------|-----------|--------|
| Engine:        | 1RZ  | Drive Train:    | 2WD            | <b>Dimensions:</b> | 17 M <sup>3</sup> | Shape:    | VAN    |
| Engine No:     | 2023 | Transmission:   | MT             | Mileage:           | 185598            | Capacity: | 2000сс |
| Ext. Color:    |      | Weight (kg):    |                | Seats:             | 5                 | Color:    |        |
| Certification: |      | Classification: |                | Exterior:          | GREEN             | Interior: | GRAY   |

## Vehicle images















































## **Vehicle Options**

| Pwr Steering   | Yes | Pwr Wind          | Yes | Pwr Mirrors     | Center Lock            | Yes | Air Cond      | Yes |
|----------------|-----|-------------------|-----|-----------------|------------------------|-----|---------------|-----|
| Reverse Camera |     | Pwr Slide Door    |     | Easy Closer     | Cruise Control         |     | ABS           |     |
| Air Bag        | Yes | Fog Lamps         |     | HID Head Lamps  | LED Head Lamps         |     | Spare Key     |     |
| Remote Key     |     | Push Start        |     | Seat Heater     | Pwr Seat               |     | Leather Seat  |     |
| Floor Mat      |     | Sun Roof          |     | Alloy Wheels    | Grill Guard            |     | Rear Wiper    |     |
| Rear Spoiler   |     | Stereo (F