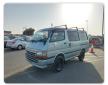

TOYOTA HIACE VAN Stock ID 058584 Registration Year: 2002 Manufacture Year: 2002

## **Vehicle Specifications**

| Model:         |      | Chassis No:     | RZH102-6006546 | Grade:             |                   | Fuel:     | Petrol |
|----------------|------|-----------------|----------------|--------------------|-------------------|-----------|--------|
| Engine:        | 1RZ  | Drive Train:    | 2WD            | <b>Dimensions:</b> | 17 M <sup>3</sup> | Shape:    | VAN    |
| Engine No:     | 2023 | Transmission:   | MT             | Mileage:           | 185598            | Capacity: | 2000сс |
| Ext. Color:    |      | Weight (kg):    |                | Seats:             | 5                 | Color:    |        |
| Certification: |      | Classification: |                | Exterior:          | GREEN             | Interior: | GRAY   |