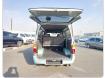

hicle Specifications**

| Model:         |      | Chassis No:     | RZH102-6006546 | Grade:             |                   | Fuel:     | Petrol |
|----------------|------|-----------------|----------------|--------------------|-------------------|-----------|--------|
| Engine:        | 1RZ  | Drive Train:    | 2WD            | <b>Dimensions:</b> | 17 M <sup>3</sup> | Shape:    | VAN    |
| Engine No:     | 2023 | Transmission:   | MT             | Mileage:           | 185598            | Capacity: | 2000сс |
| Ext. Color:    |      | Weight (kg):    |                | Seats:             | 5                 | Color:    |        |
| Certification: |      | Classification: |                | Exterior:          | GREEN             | Interior: | GRAY   |

## Vehicle images















































## **Vehicle Options**

| Pwr Steering   | Yes | Pwr Wind          | Yes | Pwr Mirrors     | Center Lock            | Yes | Air Cond      | Yes |
|----------------|-----|-------------------|-----|-----------------|------------------------|-----|---------------|-----|
| Reverse Camera |     | Pwr Slide Door    |     | Easy Closer     | Cruise Control         |     | ABS           |     |
| Air Bag        | Yes | Fog Lamps         |     | HID Head Lamps  | LED Head Lamps         |     | Spare Key     |     |
| Remote Key     |     | Push Start        |     | Seat Heater     | Pwr Seat               |     | Leather Seat  |     |
| Floor Mat      |     | Sun Roof          |     | Alloy Wheels    | Grill Guard            |     | Rear Wiper    |     |
| Rear Spoiler