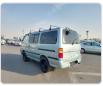

TOYOTA HIACE VAN Stock ID 058584 Registration Year: 2002 Manufacture Year: 2002

## **Vehicle Specifications**

| Model:         |      | Chassis No:     | RZH102-6006546 | Grade:             |                   | Fuel:     | Petrol |
|----------------|------|-----------------|----------------|--------------------|-------------------|-----------|--------|
| Engine:        | 1RZ  | Drive Train:    | 2WD            | <b>Dimensions:</b> | 17 M <sup>3</sup> | Shape:    | VAN    |
| Engine No:     | 2023 | Transmission:   | MT             | Mileage:           | 185598            | Capacity: | 2000сс |
| Ext. Color:    |      | Weight (kg):    |                | Seats:             | 5                 | Color:    |        |
| Certification: |      | Classification: |                | Exterior:          | GREEN             | Interior: | GRAY   |