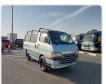

TOYOTA HIACE VAN Stock ID 058584 Registration Year: 2002 Manufacture Year: 2002

## **Vehicle Specifications**

| Model:         |      | Chassis No:     | RZH102-6006546 | Grade:             |                   | Fuel:     | Petrol |
|----------------|------|-----------------|----------------|--------------------|-------------------|-----------|--------|
| Engine:        | 1RZ  | Drive Train:    | 2WD            | <b>Dimensions:</b> | 17 M <sup>3</sup> | Shape:    | VAN    |
| Engine No:     | 2023 | Transmission:   | MT             | Mileage:           | 185598            | Capacity: | 2000сс |
| Ext. Color:    |      | Weight (kg):    |                | Seats:             | 5                 | Color:    |        |
| Certification: |      | Classification: |                | Exterior:          | GREEN             | Interior: | GRAY   |