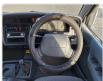

ions**

| Model:         |      | Chassis No:     | RZH102-6006546 | Grade:             |                   | Fuel:     | Petrol |
|----------------|------|-----------------|----------------|--------------------|-------------------|-----------|--------|
| Engine:        | 1RZ  | Drive Train:    | 2WD            | <b>Dimensions:</b> | 17 M <sup>3</sup> | Shape:    | VAN    |
| Engine No:     | 2023 | Transmission:   | MT             | Mileage:           | 185598            | Capacity: | 2000сс |
| Ext. Color:    |      | Weight (kg):    |                | Seats:             | 5                 | Color:    |        |
| Certification: |      | Classification: |                | Exterior:          | GREEN             | Interior: | GRAY   |

## Vehicle images















































## **Vehicle Options**

| Pwr Steering   | Yes | Pwr Wind          | Yes | Pwr Mirrors     | Center Lock            | Yes | Air Cond      | Yes |
|----------------|-----|-------------------|-----|-----------------|------------------------|-----|---------------|-----|
| Reverse Camera |     | Pwr Slide Door    |     | Easy Closer     | Cruise Control         |     | ABS           |     |
| Air Bag        | Yes | Fog Lamps         |     | HID Head Lamps  | LED Head Lamps         |     | Spare Key     |     |
| Remote Key     |     | Push Start        |     | Seat Heater     | Pwr Seat               |     | Leather Seat  |     |
| Floor Mat      |     | Sun Roof          |     | Alloy Wheels    | Grill Guard            |     | Rear Wiper    |     |
| Rear Spoiler   |     | Stereo