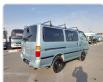

TOYOTA HIACE VAN Stock ID 058584 Registration Year: 2002 Manufacture Year: 2002

## **Vehicle Specifications**

| Model:         |      | Chassis No:     | RZH102-6006546 | Grade:             |                   | Fuel:     | Petrol |
|----------------|------|-----------------|----------------|--------------------|-------------------|-----------|--------|
| Engine:        | 1RZ  | Drive Train:    | 2WD            | <b>Dimensions:</b> | 17 M <sup>3</sup> | Shape:    | VAN    |
| Engine No:     | 2023 | Transmission:   | MT             | Mileage:           | 185598            | Capacity: | 2000сс |
| Ext. Color:    |      | Weight (kg):    |                | Seats:             | 5                 | Color:    |        |
| Certification: |      | Classification: |                | Exterior:          | GREEN             | Interior: | GRAY   |