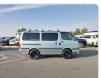

TOYOTA HIACE VAN Stock ID 058584 Registration Year: 2002 Manufacture Year: 2002

## **Vehicle Specifications**

| Model:         |      | Chassis No:     | RZH102-6006546 | Grade:             |                   | Fuel:     | Petrol |
|----------------|------|-----------------|----------------|--------------------|-------------------|-----------|--------|
| Engine:        | 1RZ  | Drive Train:    | 2WD            | <b>Dimensions:</b> | 17 M <sup>3</sup> | Shape:    | VAN    |
| Engine No:     | 2023 | Transmission:   | MT             | Mileage:           | 185598            | Capacity: | 2000сс |
| Ext. Color:    |      | Weight (kg):    |                | Seats:             | 5                 | Color:    |        |
| Certification: |      | Classification: |                | Exterior:          | GREEN             | Interior: | GRAY   |