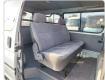

## **Vehicle Specifications**

| Model:         |      | Chassis No:     | RZH102-6006546 | Grade:             |                   | Fuel:     | Petrol |
|----------------|------|-----------------|----------------|--------------------|-------------------|-----------|--------|
| Engine:        | 1RZ  | Drive Train:    | 2WD            | <b>Dimensions:</b> | 17 M <sup>3</sup> | Shape:    | VAN    |
| Engine No:     | 2023 | Transmission:   | MT             | Mileage:           | 185598            | Capacity: | 2000сс |
| Ext. Color:    |      | Weight (kg):    |                | Seats:             | 5                 | Color:    |        |
| Certification: |      | Classification: |                | Exterior:          | GREEN             | Interior: | GRAY   |