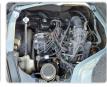

## **Vehicle Specifications**

| Model:         |      | Chassis No:     | RZH102-6006546 | Grade:             |                   | Fuel:     | Petrol |
|----------------|------|-----------------|----------------|--------------------|-------------------|-----------|--------|
| Engine:        | 1RZ  | Drive Train:    | 2WD            | <b>Dimensions:</b> | 17 M <sup>3</sup> | Shape:    | VAN    |
| Engine No:     | 2023 | Transmission:   | MT             | Mileage:           | 185598            | Capacity: | 2000сс |
| Ext. Color:    |      | Weight (kg):    |                | Seats:             | 5                 | Color:    |        |
| Certification: |      | Classification: |                | Exterior:          | GREEN             | Interior: | GRAY   |

## Vehicle images