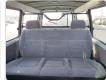

## **Vehicle Specifications**

| Model:         |      | Chassis No:     | RZH102-6006546 | Grade:             |                   | Fuel:     | Petrol |
|----------------|------|-----------------|----------------|--------------------|-------------------|-----------|--------|
| Engine:        | 1RZ  | Drive Train:    | 2WD            | <b>Dimensions:</b> | 17 M <sup>3</sup> | Shape:    | VAN    |
| Engine No:     | 2023 | Transmission:   | MT             | Mileage:           | 185598            | Capacity: | 2000сс |
| Ext. Color:    |      | Weight (kg):    |                | Seats:             | 5                 | Color:    |        |
| Certification: |      | Classification: |                | Exterior:          | GREEN             | Interior: | GRAY   |