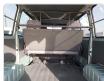

## **Vehicle Specifications**

| Model:         |      | Chassis No:     | RZH102-6006546 | Grade:             |                   | Fuel:     | Petrol |
|----------------|------|-----------------|----------------|--------------------|-------------------|-----------|--------|
| Engine:        | 1RZ  | Drive Train:    | 2WD            | <b>Dimensions:</b> | 17 M <sup>3</sup> | Shape:    | VAN    |
| Engine No:     | 2023 | Transmission:   | MT             | Mileage:           | 185598            | Capacity: | 2000сс |
| Ext. Color:    |      | Weight (kg):    |                | Seats:             | 5                 | Color:    |        |
| Certification: |      | Classification: |                | Exterior:          | GREEN             | Interior: | GRAY   |