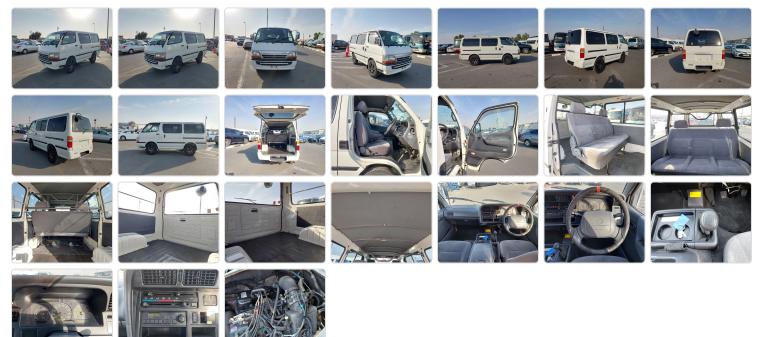

## TOYOTA HIACE VAN Stock ID 074047

**Registration Year: 2001 Manufacture Year: 2001** 

## **Vehicle Specifications**

| Model:         |      | Chassis No:     | RZH102-6004621 | Grade:      |                   | Fuel:     | Petrol |
|----------------|------|-----------------|----------------|-------------|-------------------|-----------|--------|
| Engine:        | 1RZ  | Drive Train:    | 2WD            | Dimensions: | 16 M <sup>3</sup> | Shape:    | VAN    |
| Engine No:     | 2023 | Transmission:   | MT             | Mileage:    | 186574            | Capacity: | 2000cc |
| Ext. Color:    |      | Weight (kg):    |                | Seats:      | 5                 | Color:    |        |
| Certification: |      | Classification: |                | Exterior:   | WHITE             | Interior: | GRAY   |

## Vehicle images