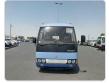

MITSUBISHI ROSA Stock ID 074631 Registration Year: 1998 Manufacture Year: 1998

## **Vehicle Specifications**

| Model:         |      | Chassis No:     | BE654G-00284 | Grade:             |                   | Fuel:     | Diesel |
|----------------|------|-----------------|--------------|--------------------|-------------------|-----------|--------|
| Engine:        | 4M50 | Drive Train:    | 2WD          | <b>Dimensions:</b> | 38 M <sup>3</sup> | Shape:    | BUS    |
| Engine No:     | 2023 | Transmission:   | MT           | Mileage:           | 155928            | Capacity: | 4890cc |
| Ext. Color:    |      | Weight (kg):    |              | Seats:             | 27                | Color:    |        |
| Certification: |      | Classification: |              | Exterior:          | BLUE              | Interior: | BEIGE  |

## Vehicle images