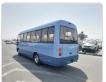

MITSUBISHI ROSA Stock ID 074631 Registration Year: 1998 Manufacture Year: 1998

## **Vehicle Specifications**

| Model:         |      | Chassis No:     | BE654G-00284 | Grade:             |                   | Fuel:     | Diesel |
|----------------|------|-----------------|--------------|--------------------|-------------------|-----------|--------|
| Engine:        | 4M50 | Drive Train:    | 2WD          | <b>Dimensions:</b> | 38 M <sup>3</sup> | Shape:    | BUS    |
| Engine No:     | 2023 | Transmission:   | MT           | Mileage:           | 155928            | Capacity: | 4890cc |
| Ext. Color:    |      | Weight (kg):    |              | Seats:             | 27                | Color:    |        |
| Certification: |      | Classification: |              | Exterior:          | BLUE              | Interior: | BEIGE  |