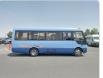

MITSUBISHI ROSA Stock ID 074631 Registration Year: 1998 Manufacture Year: 1998

## **Vehicle Specifications**

| Model:         |      | Chassis No:     | BE654G-00284 | Grade:             |                   | Fuel:     | Diesel |
|----------------|------|-----------------|--------------|--------------------|-------------------|-----------|--------|
| Engine:        | 4M50 | Drive Train:    | 2WD          | <b>Dimensions:</b> | 38 M <sup>3</sup> | Shape:    | BUS    |
| Engine No:     | 2023 | Transmission:   | MT           | Mileage:           | 155928            | Capacity: | 4890cc |
| Ext. Color:    |      | Weight (kg):    |              | Seats:             | 27                | Color:    |        |
| Certification: |      | Classification: |              | Exterior:          | BLUE              | Interior: | BEIGE  |