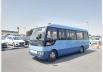

MITSUBISHI ROSA Stock ID 074631 Registration Year: 1998 Manufacture Year: 1998

## **Vehicle Specifications**

| Model:         |      | Chassis No:     | BE654G-00284 | Grade:             |                   | Fuel:     | Diesel |
|----------------|------|-----------------|--------------|--------------------|-------------------|-----------|--------|
| Engine:        | 4M50 | Drive Train:    | 2WD          | <b>Dimensions:</b> | 38 M <sup>3</sup> | Shape:    | BUS    |
| Engine No:     | 2023 | Transmission:   | MT           | Mileage:           | 155928            | Capacity: | 4890cc |
| Ext. Color:    |      | Weight (kg):    |              | Seats:             | 27                | Color:    |        |
| Certification: |      | Classification: |              | Exterior:          | BLUE              | Interior: | BEIGE  |

## Vehicle images