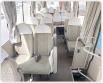

## **Vehicle Specifications**

| Model:         |      | Chassis No:     | BE654G-00284 | Grade:             |                   | Fuel:     | Diesel |
|----------------|------|-----------------|--------------|--------------------|-------------------|-----------|--------|
| Engine:        | 4M50 | Drive Train:    | 2WD          | <b>Dimensions:</b> | 38 M <sup>3</sup> | Shape:    | BUS    |
| Engine No:     | 2023 | Transmission:   | MT           | Mileage:           | 155928            | Capacity: | 4890cc |
| Ext. Color:    |      | Weight (kg):    |              | Seats:             | 27                | Color:    |        |
| Certification: |      | Classification: |              | Exterior:          | BLUE              | Interior: | BEIGE  |

## Vehicle images