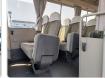

## **Vehicle Specifications**

| Model:         |      | Chassis No:     | BE654G-00284 | Grade:             |                   | Fuel:     | Diesel |
|----------------|------|-----------------|--------------|--------------------|-------------------|-----------|--------|
| Engine:        | 4M50 | Drive Train:    | 2WD          | <b>Dimensions:</b> | 38 M <sup>3</sup> | Shape:    | BUS    |
| Engine No:     | 2023 | Transmission:   | MT           | Mileage:           | 155928            | Capacity: | 4890cc |
| Ext. Color:    |      | Weight (kg):    |              | Seats:             | 27                | Color:    |        |
| Certification: |      | Classification: |              | Exterior:          | BLUE              | Interior: | BEIGE  |

## Vehicle images