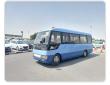

MITSUBISHI ROSA Stock ID 074631 Registration Year: 1998 Manufacture Year: 1998

## **Vehicle Specifications**

| Model:         |      | Chassis No:     | BE654G-00284 | Grade:             |                   | Fuel:     | Diesel |
|----------------|------|-----------------|--------------|--------------------|-------------------|-----------|--------|
| Engine:        | 4M50 | Drive Train:    | 2WD          | <b>Dimensions:</b> | 38 M <sup>3</sup> | Shape:    | BUS    |
| Engine No:     | 2023 | Transmission:   | MT           | Mileage:           | 155928            | Capacity: | 4890cc |
| Ext. Color:    |      | Weight (kg):    |              | Seats:             | 27                | Color:    |        |
| Certification: |      | Classification: |              | Exterior:          | BLUE              | Interior: | BEIGE  |

## Vehicle images