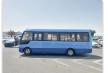

MITSUBISHI ROSA Stock ID 074631 Registration Year: 1998 Manufacture Year: 1998

## **Vehicle Specifications**

| Model:         |      | Chassis No:     | BE654G-00284 | Grade:             |                   | Fuel:     | Diesel |
|----------------|------|-----------------|--------------|--------------------|-------------------|-----------|--------|
| Engine:        | 4M50 | Drive Train:    | 2WD          | <b>Dimensions:</b> | 38 M <sup>3</sup> | Shape:    | BUS    |
| Engine No:     | 2023 | Transmission:   | MT           | Mileage:           | 155928            | Capacity: | 4890cc |
| Ext. Color:    |      | Weight (kg):    |              | Seats:             | 27                | Color:    |        |
| Certification: |      | Classification: |              | Exterior:          | BLUE              | Interior: | BEIGE  |