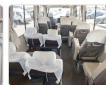

## **Vehicle Specifications**

| Model:         |      | Chassis No:     | BE654G-00284 | Grade:             |                   | Fuel:     | Diesel |
|----------------|------|-----------------|--------------|--------------------|-------------------|-----------|--------|
| Engine:        | 4M50 | Drive Train:    | 2WD          | <b>Dimensions:</b> | 38 M <sup>3</sup> | Shape:    | BUS    |
| Engine No:     | 2023 | Transmission:   | MT           | Mileage:           | 155928            | Capacity: | 4890cc |
| Ext. Color:    |      | Weight (kg):    |              | Seats:             | 27                | Color:    |        |
| Certification: |      | Classification: |              | Exterior:          | BLUE              | Interior: | BEIGE  |

## Vehicle images