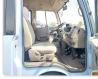

8

## **Vehicle Specifications**

| Model:         |      | Chassis No:     | BE654G-00284 | Grade:             |                   | Fuel:     | Diesel |
|----------------|------|-----------------|--------------|--------------------|-------------------|-----------|--------|
| Engine:        | 4M50 | Drive Train:    | 2WD          | <b>Dimensions:</b> | 38 M <sup>3</sup> | Shape:    | BUS    |
| Engine No:     | 2023 | Transmission:   | MT           | Mileage:           | 155928            | Capacity: | 4890cc |
| Ext. Color:    |      | Weight (kg):    |              | Seats:             | 27                | Color:    |        |
| Certification: |      | Classification: |              | Exterior:          | BLUE              | Interior: | BEIGE  |

## Vehicle images

















































## **Vehicle Options**

| Pwr Steering   | Yes | Pwr Wind          | Yes | Pwr Mirrors     | Center Lock            | Air Cond      | Yes |
|----------------|-----|-------------------|-----|-----------------|------------------------|---------------|-----|
| Reverse Camera |     | Pwr Slide Door    |     | Easy Closer     | Cruise Control         | ABS           |     |
| Air Bag        |     | Fog Lamps         |     | HID Head Lamps  | LED Head Lamps         | Spare Key     |     |
| Remote Key     |     | Push Start        |     | Seat Heater     | Pwr Seat               | Leather Seat  |     |
| Floor Mat      |     | Sun Roof          |     | Alloy Wheels    | Grill Guard            | Rear Wiper    |     |
| Rear Spoiler   |     | Stereo (FULL)     |     | N