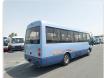

MITSUBISHI ROSA Stock ID 074631 Registration Year: 1998 Manufacture Year: 1998

## **Vehicle Specifications**

| Model:         |      | Chassis No:     | BE654G-00284 | Grade:             |                   | Fuel:     | Diesel |
|----------------|------|-----------------|--------------|--------------------|-------------------|-----------|--------|
| Engine:        | 4M50 | Drive Train:    | 2WD          | <b>Dimensions:</b> | 38 M <sup>3</sup> | Shape:    | BUS    |
| Engine No:     | 2023 | Transmission:   | MT           | Mileage:           | 155928            | Capacity: | 4890cc |
| Ext. Color:    |      | Weight (kg):    |              | Seats:             | 27                | Color:    |        |
| Certification: |      | Classification: |              | Exterior:          | BLUE              | Interior: | BEIGE  |