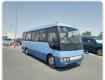

MITSUBISHI ROSA Stock ID 074631 Registration Year: 1998 Manufacture Year: 1998

## **Vehicle Specifications**

| Model:         |      | Chassis No:     | BE654G-00284 | Grade:             |                   | Fuel:     | Diesel |
|----------------|------|-----------------|--------------|--------------------|-------------------|-----------|--------|
| Engine:        | 4M50 | Drive Train:    | 2WD          | <b>Dimensions:</b> | 38 M <sup>3</sup> | Shape:    | BUS    |
| Engine No:     | 2023 | Transmission:   | MT           | Mileage:           | 155928            | Capacity: | 4890cc |
| Ext. Color:    |      | Weight (kg):    |              | Seats:             | 27                | Color:    |        |
| Certification: |      | Classification: |              | Exterior:          | BLUE              | Interior: | BEIGE  |

## Vehicle images