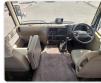

e Specifications**

| Model:         |      | Chassis No:     | BE654G-00284 | Grade:             |                   | Fuel:     | Diesel |
|----------------|------|-----------------|--------------|--------------------|-------------------|-----------|--------|
| Engine:        | 4M50 | Drive Train:    | 2WD          | <b>Dimensions:</b> | 38 M <sup>3</sup> | Shape:    | BUS    |
| Engine No:     | 2023 | Transmission:   | MT           | Mileage:           | 155928            | Capacity: | 4890cc |
| Ext. Color:    |      | Weight (kg):    |              | Seats:             | 27                | Color:    |        |
| Certification: |      | Classification: |              | Exterior:          | BLUE              | Interior: | BEIGE  |

## Vehicle images

















































## **Vehicle Options**

| Pwr Steering   | Yes | Pwr Wind          | Yes | Pwr Mirrors     | Center Lock            | Air Cond      | Yes |
|----------------|-----|-------------------|-----|-----------------|------------------------|---------------|-----|
| Reverse Camera |     | Pwr Slide Door    |     | Easy Closer     | Cruise Control         | ABS           |     |
| Air Bag        |     | Fog Lamps         |     | HID Head Lamps  | LED Head Lamps         | Spare Key     |     |
| Remote Key     |     | Push Start        |     | Seat Heater     | Pwr Seat               | Leather Seat  |     |
| Floor Mat      |     | Sun Roof          |     | Alloy Wheels    | Grill Guard            | Rear Wiper    |     |
| Rear Spoiler   |     | Stereo (FULL)     |     | Navi/TV