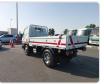

MITSUBISHI CANTER Stock ID 075013 Registration Year: 1997 Manufacture Year: 1997

## **Vehicle Specifications**

| Model:         |      | Chassis No:     | FE568B-531017 | Grade:             |                   | Fuel:     | Diesel |
|----------------|------|-----------------|---------------|--------------------|-------------------|-----------|--------|
| Engine:        | 4D35 | Drive Train:    | 2WD           | <b>Dimensions:</b> | 19 M <sup>3</sup> | Shape:    | TRUCK  |
| Engine No:     | 2023 | Transmission:   | MT            | Mileage:           | 291994            | Capacity: | 4560cc |
| Ext. Color:    |      | Weight (kg):    |               | Seats:             | 3                 | Color:    |        |
| Certification: |      | Classification: |               | Exterior:          | WHITE             | Interior: | GRAY   |