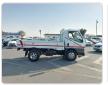

MITSUBISHI CANTER Stock ID 075013 Registration Year: 1997 Manufacture Year: 1997

## **Vehicle Specifications**

| Model:         |      | Chassis No:     | FE568B-531017 | Grade:             |                   | Fuel:     | Diesel |
|----------------|------|-----------------|---------------|--------------------|-------------------|-----------|--------|
| Engine:        | 4D35 | Drive Train:    | 2WD           | <b>Dimensions:</b> | 19 M <sup>3</sup> | Shape:    | TRUCK  |
| Engine No:     | 2023 | Transmission:   | MT            | Mileage:           | 291994            | Capacity: | 4560cc |
| Ext. Color:    |      | Weight (kg):    |               | Seats:             | 3                 | Color:    |        |
| Certification: |      | Classification: |               | Exterior:          | WHITE             | Interior: | GRAY   |