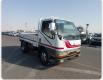

MITSUBISHI CANTER Stock ID 075013 Registration Year: 1997 Manufacture Year: 1997

## **Vehicle Specifications**

| Model:         |      | Chassis No:     | FE568B-531017 | Grade:             |                   | Fuel:     | Diesel |
|----------------|------|-----------------|---------------|--------------------|-------------------|-----------|--------|
| Engine:        | 4D35 | Drive Train:    | 2WD           | <b>Dimensions:</b> | 19 M <sup>3</sup> | Shape:    | TRUCK  |
| Engine No:     | 2023 | Transmission:   | MT            | Mileage:           | 291994            | Capacity: | 4560cc |
| Ext. Color:    |      | Weight (kg):    |               | Seats:             | 3                 | Color:    |        |
| Certification: |      | Classification: |               | Exterior:          | WHITE             | Interior: | GRAY   |