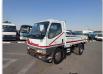

MITSUBISHI CANTER Stock ID 075013 Registration Year: 1997 Manufacture Year: 1997

## **Vehicle Specifications**

| Model:         |      | Chassis No:     | FE568B-531017 | Grade:             |                   | Fuel:     | Diesel |
|----------------|------|-----------------|---------------|--------------------|-------------------|-----------|--------|
| Engine:        | 4D35 | Drive Train:    | 2WD           | <b>Dimensions:</b> | 19 M <sup>3</sup> | Shape:    | TRUCK  |
| Engine No:     | 2023 | Transmission:   | MT            | Mileage:           | 291994            | Capacity: | 4560cc |
| Ext. Color:    |      | Weight (kg):    |               | Seats:             | 3                 | Color:    |        |
| Certification: |      | Classification: |               | Exterior:          | WHITE             | Interior: | GRAY   |