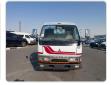

MITSUBISHI CANTER Stock ID 075013 Registration Year: 1997 Manufacture Year: 1997

## **Vehicle Specifications**

| Model:         |      | Chassis No:     | FE568B-531017 | Grade:             |                   | Fuel:     | Diesel |
|----------------|------|-----------------|---------------|--------------------|-------------------|-----------|--------|
| Engine:        | 4D35 | Drive Train:    | 2WD           | <b>Dimensions:</b> | 19 M <sup>3</sup> | Shape:    | TRUCK  |
| Engine No:     | 2023 | Transmission:   | MT            | Mileage:           | 291994            | Capacity: | 4560cc |
| Ext. Color:    |      | Weight (kg):    |               | Seats:             | 3                 | Color:    |        |
| Certification: |      | Classification: |               | Exterior:          | WHITE             | Interior: | GRAY   |