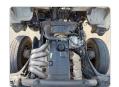

ns**

| Model:         |      | Chassis No:     | FE568B-531017 | Grade:             |                   | Fuel:     | Diesel |
|----------------|------|-----------------|---------------|--------------------|-------------------|-----------|--------|
| Engine:        | 4D35 | Drive Train:    | 2WD           | <b>Dimensions:</b> | 19 M <sup>3</sup> | Shape:    | TRUCK  |
| Engine No:     | 2023 | Transmission:   | MT            | Mileage:           | 291994            | Capacity: | 4560cc |
| Ext. Color:    |      | Weight (kg):    |               | Seats:             | 3                 | Color:    |        |
| Certification: |      | Classification: |               | Exterior:          | WHITE             | Interior: | GRAY   |

## Vehicle images













































## **Vehicle Options**

| Pwr Steering   | Yes | Pwr Wind          | Yes | Pwr Mirrors     | Center Lock            | Air Cond      | Yes |
|----------------|-----|-------------------|-----|-----------------|------------------------|---------------|-----|
| Reverse Camera |     | Pwr Slide Door    |     | Easy Closer     | Cruise Control         | ABS           |     |
| Air Bag        |     | Fog Lamps         |     | HID Head Lamps  | LED Head Lamps         | Spare Key     |     |
| Remote Key     |     | Push Start        |     | Seat Heater     | Pwr Seat               | Leather Seat  |     |
| Floor Mat      |     | Sun Roof          |     | Alloy Wheels    | Grill Guard            | Rear Wiper    |     |
| Rear Spoiler   |     | Stereo (FULL)     |     | Navi/TV         | CD Player