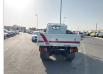

MITSUBISHI CANTER Stock ID 075013 Registration Year: 1997 Manufacture Year: 1997

## **Vehicle Specifications**

| Model:         |      | Chassis No:     | FE568B-531017 | Grade:             |                   | Fuel:     | Diesel |
|----------------|------|-----------------|---------------|--------------------|-------------------|-----------|--------|
| Engine:        | 4D35 | Drive Train:    | 2WD           | <b>Dimensions:</b> | 19 M <sup>3</sup> | Shape:    | TRUCK  |
| Engine No:     | 2023 | Transmission:   | MT            | Mileage:           | 291994            | Capacity: | 4560cc |
| Ext. Color:    |      | Weight (kg):    |               | Seats:             | 3                 | Color:    |        |
| Certification: |      | Classification: |               | Exterior:          | WHITE             | Interior: | GRAY   |