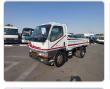

MITSUBISHI CANTER Stock ID 075013 Registration Year: 1997 Manufacture Year: 1997

## **Vehicle Specifications**

| Model:         |      | Chassis No:     | FE568B-531017 | Grade:             |                   | Fuel:     | Diesel |
|----------------|------|-----------------|---------------|--------------------|-------------------|-----------|--------|
| Engine:        | 4D35 | Drive Train:    | 2WD           | <b>Dimensions:</b> | 19 M <sup>3</sup> | Shape:    | TRUCK  |
| Engine No:     | 2023 | Transmission:   | MT            | Mileage:           | 291994            | Capacity: | 4560cc |
| Ext. Color:    |      | Weight (kg):    |               | Seats:             | 3                 | Color:    |        |
| Certification: |      | Classification: |               | Exterior:          | WHITE             | Interior: | GRAY   |