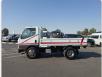

MITSUBISHI CANTER Stock ID 075013 Registration Year: 1997 Manufacture Year: 1997

## **Vehicle Specifications**

| Model:         |      | Chassis No:     | FE568B-531017 | Grade:             |                   | Fuel:     | Diesel |
|----------------|------|-----------------|---------------|--------------------|-------------------|-----------|--------|
| Engine:        | 4D35 | Drive Train:    | 2WD           | <b>Dimensions:</b> | 19 M <sup>3</sup> | Shape:    | TRUCK  |
| Engine No:     | 2023 | Transmission:   | MT            | Mileage:           | 291994            | Capacity: | 4560cc |
| Ext. Color:    |      | Weight (kg):    |               | Seats:             | 3                 | Color:    |        |
| Certification: |      | Classification: |               | Exterior:          | WHITE             | Interior: | GRAY   |