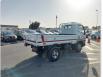

MITSUBISHI CANTER Stock ID 075013 Registration Year: 1997 Manufacture Year: 1997

## **Vehicle Specifications**

| Model:         |      | Chassis No:     | FE568B-531017 | Grade:             |                   | Fuel:     | Diesel |
|----------------|------|-----------------|---------------|--------------------|-------------------|-----------|--------|
| Engine:        | 4D35 | Drive Train:    | 2WD           | <b>Dimensions:</b> | 19 M <sup>3</sup> | Shape:    | TRUCK  |
| Engine No:     | 2023 | Transmission:   | MT            | Mileage:           | 291994            | Capacity: | 4560cc |
| Ext. Color:    |      | Weight (kg):    |               | Seats:             | 3                 | Color:    |        |
| Certification: |      | Classification: |               | Exterior:          | WHITE             | Interior: | GRAY   |