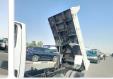

MITSUBISHI CANTER Stock ID 076004 Registration Year: 1996 Manufacture Year: 1996

## **Vehicle Specifications**

| Model:         |      | Chassis No:     | FE518BD-520560 | Grade:             |                   | Fuel:     | Diesel |
|----------------|------|-----------------|----------------|--------------------|-------------------|-----------|--------|
| Engine:        | 4D35 | Drive Train:    | 2WD            | <b>Dimensions:</b> | 19 M <sup>3</sup> | Shape:    | DUMPER |
| Engine No:     | 2023 | Transmission:   | MT             | Mileage:           | 209338            | Capacity: | 4560cc |
| Ext. Color:    |      | Weight (kg):    |                | Seats:             | 3                 | Color:    |        |
| Certification: |      | Classification: |                | Exterior:          | WHITE             | Interior: | SILVER |