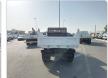

MITSUBISHI CANTER Stock ID 076004 Registration Year: 1996 Manufacture Year: 1996

## **Vehicle Specifications**

| Model:         |      | Chassis No:     | FE518BD-520560 | Grade:             |                   | Fuel:     | Diesel |
|----------------|------|-----------------|----------------|--------------------|-------------------|-----------|--------|
| Engine:        | 4D35 | Drive Train:    | 2WD            | <b>Dimensions:</b> | 19 M <sup>3</sup> | Shape:    | DUMPER |
| Engine No:     | 2023 | Transmission:   | MT             | Mileage:           | 209338            | Capacity: | 4560cc |
| Ext. Color:    |      | Weight (kg):    |                | Seats:             | 3                 | Color:    |        |
| Certification: |      | Classification: |                | Exterior:          | WHITE             | Interior: | SILVER |