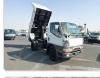

MITSUBISHI CANTER Stock ID 076004 Registration Year: 1996 Manufacture Year: 1996

## **Vehicle Specifications**

| Model:         |      | Chassis No:     | FE518BD-520560 | Grade:             |                   | Fuel:     | Diesel |
|----------------|------|-----------------|----------------|--------------------|-------------------|-----------|--------|
| Engine:        | 4D35 | Drive Train:    | 2WD            | <b>Dimensions:</b> | 19 M <sup>3</sup> | Shape:    | DUMPER |
| Engine No:     | 2023 | Transmission:   | MT             | Mileage:           | 209338            | Capacity: | 4560cc |
| Ext. Color:    |      | Weight (kg):    |                | Seats:             | 3                 | Color:    |        |
| Certification: |      | Classification: |                | Exterior:          | WHITE             | Interior: | SILVER |