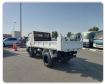

MITSUBISHI CANTER Stock ID 076004 Registration Year: 1996 Manufacture Year: 1996

## **Vehicle Specifications**

| Model:         |      | Chassis No:     | FE518BD-520560 | Grade:             |                   | Fuel:     | Diesel |
|----------------|------|-----------------|----------------|--------------------|-------------------|-----------|--------|
| Engine:        | 4D35 | Drive Train:    | 2WD            | <b>Dimensions:</b> | 19 M <sup>3</sup> | Shape:    | DUMPER |
| Engine No:     | 2023 | Transmission:   | MT             | Mileage:           | 209338            | Capacity: | 4560cc |
| Ext. Color:    |      | Weight (kg):    |                | Seats:             | 3                 | Color:    |        |
| Certification: |      | Classification: |                | Exterior:          | WHITE             | Interior: | SILVER |