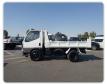

MITSUBISHI CANTER Stock ID 076004 Registration Year: 1996 Manufacture Year: 1996

## **Vehicle Specifications**

| Model:         |      | Chassis No:     | FE518BD-520560 | Grade:             |                   | Fuel:     | Diesel |
|----------------|------|-----------------|----------------|--------------------|-------------------|-----------|--------|
| Engine:        | 4D35 | Drive Train:    | 2WD            | <b>Dimensions:</b> | 19 M <sup>3</sup> | Shape:    | DUMPER |
| Engine No:     | 2023 | Transmission:   | MT             | Mileage:           | 209338            | Capacity: | 4560cc |
| Ext. Color:    |      | Weight (kg):    |                | Seats:             | 3                 | Color:    |        |
| Certification: |      | Classification: |                | Exterior:          | WHITE             | Interior: | SILVER |