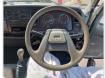

ions**

| Model:         |      | Chassis No:     | FE518BD-520560 | Grade:             |                   | Fuel:     | Diesel |
|----------------|------|-----------------|----------------|--------------------|-------------------|-----------|--------|
| Engine:        | 4D35 | Drive Train:    | 2WD            | <b>Dimensions:</b> | 19 M <sup>3</sup> | Shape:    | DUMPER |
| Engine No:     | 2023 | Transmission:   | MT             | Mileage:           | 209338            | Capacity: | 4560cc |
| Ext. Color:    |      | Weight (kg):    |                | Seats:             | 3                 | Color:    |        |
| Certification: |      | Classification: |                | Exterior:          | WHITE             | Interior: | SILVER |

## Vehicle images



















































## **Vehicle Options**

| Pwr Steering   | Pwr Wind          | Yes | Pwr Mirrors     | Center Lock            | Air Cond      | Yes |
|----------------|-------------------|-----|-----------------|------------------------|---------------|-----|
| Reverse Camera | Pwr Slide Door    |     | Easy Closer     | Cruise Control         | ABS           |     |
| Air Bag        | Fog Lamps         |     | HID Head Lamps  | LED Head Lamps         | Spare Key     |     |
| Remote Key     | Push Start        |     | Seat Heater     | Pwr Seat               | Leather Seat  |     |
| Floor Mat      | Sun Roof          |     | Alloy Wheels    | Grill Guard            | Rear Wiper    |     |
| Rear Spoiler   | Stereo (FULL)     |     | Navi/TV         | CD Player              | Car MD