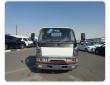

MITSUBISHI CANTER Stock ID 076004 Registration Year: 1996 Manufacture Year: 1996

## **Vehicle Specifications**

| Model:         |      | Chassis No:     | FE518BD-520560 | Grade:             |                   | Fuel:     | Diesel |
|----------------|------|-----------------|----------------|--------------------|-------------------|-----------|--------|
| Engine:        | 4D35 | Drive Train:    | 2WD            | <b>Dimensions:</b> | 19 M <sup>3</sup> | Shape:    | DUMPER |
| Engine No:     | 2023 | Transmission:   | MT             | Mileage:           | 209338            | Capacity: | 4560cc |
| Ext. Color:    |      | Weight (kg):    |                | Seats:             | 3                 | Color:    |        |
| Certification: |      | Classification: |                | Exterior:          | WHITE             | Interior: | SILVER |

## Vehicle images