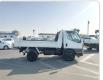

MITSUBISHI CANTER Stock ID 076004 Registration Year: 1996 Manufacture Year: 1996

## **Vehicle Specifications**

| Model:         |      | Chassis No:     | FE518BD-520560 | Grade:             |                   | Fuel:     | Diesel |
|----------------|------|-----------------|----------------|--------------------|-------------------|-----------|--------|
| Engine:        | 4D35 | Drive Train:    | 2WD            | <b>Dimensions:</b> | 19 M <sup>3</sup> | Shape:    | DUMPER |
| Engine No:     | 2023 | Transmission:   | MT             | Mileage:           | 209338            | Capacity: | 4560cc |
| Ext. Color:    |      | Weight (kg):    |                | Seats:             | 3                 | Color:    |        |
| Certification: |      | Classification: |                | Exterior:          | WHITE             | Interior: | SILVER |