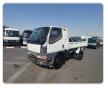

MITSUBISHI CANTER Stock ID 076004 Registration Year: 1996 Manufacture Year: 1996

## **Vehicle Specifications**

| Model:         |      | Chassis No:     | FE518BD-520560 | Grade:             |                   | Fuel:     | Diesel |
|----------------|------|-----------------|----------------|--------------------|-------------------|-----------|--------|
| Engine:        | 4D35 | Drive Train:    | 2WD            | <b>Dimensions:</b> | 19 M <sup>3</sup> | Shape:    | DUMPER |
| Engine No:     | 2023 | Transmission:   | MT             | Mileage:           | 209338            | Capacity: | 4560cc |
| Ext. Color:    |      | Weight (kg):    |                | Seats:             | 3                 | Color:    |        |
| Certification: |      | Classification: |                | Exterior:          | WHITE             | Interior: | SILVER |

## Vehicle images