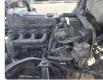

ns**

| Model:         |      | Chassis No:     | FE518BD-520560 | Grade:             |                   | Fuel:     | Diesel |
|----------------|------|-----------------|----------------|--------------------|-------------------|-----------|--------|
| Engine:        | 4D35 | Drive Train:    | 2WD            | <b>Dimensions:</b> | 19 M <sup>3</sup> | Shape:    | DUMPER |
| Engine No:     | 2023 | Transmission:   | MT             | Mileage:           | 209338            | Capacity: | 4560cc |
| Ext. Color:    |      | Weight (kg):    |                | Seats:             | 3                 | Color:    |        |
| Certification: |      | Classification: |                | Exterior:          | WHITE             | Interior: | SILVER |

## Vehicle images



















































## **Vehicle Options**

| Pwr Steering   | Pwr Wind          | Yes | Pwr Mirrors     | Center Lock            | Air Cond      | Yes |
|----------------|-------------------|-----|-----------------|------------------------|---------------|-----|
| Reverse Camera | Pwr Slide Door    |     | Easy Closer     | Cruise Control         | ABS           |     |
| Air Bag        | Fog Lamps         |     | HID Head Lamps  | LED Head Lamps         | Spare Key     |     |
| Remote Key     | Push Start        |     | Seat Heater     | Pwr Seat               | Leather Seat  |     |
| Floor Mat      | Sun Roof          |     | Alloy Wheels    | Grill Guard            | Rear Wiper    |     |
| Rear Spoiler   | Stereo (FULL)     |     | Navi/TV         | CD Player              | Car MD