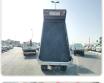

MITSUBISHI CANTER Stock ID 076004 Registration Year: 1996 Manufacture Year: 1996

## **Vehicle Specifications**

| Model:         |      | Chassis No:     | FE518BD-520560 | Grade:             |                   | Fuel:     | Diesel |
|----------------|------|-----------------|----------------|--------------------|-------------------|-----------|--------|
| Engine:        | 4D35 | Drive Train:    | 2WD            | <b>Dimensions:</b> | 19 M <sup>3</sup> | Shape:    | DUMPER |
| Engine No:     | 2023 | Transmission:   | MT             | Mileage:           | 209338            | Capacity: | 4560cc |
| Ext. Color:    |      | Weight (kg):    |                | Seats:             | 3                 | Color:    |        |
| Certification: |      | Classification: |                | Exterior:          | WHITE             | Interior: | SILVER |