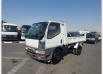

MITSUBISHI CANTER Stock ID 076004 Registration Year: 1996 Manufacture Year: 1996

## **Vehicle Specifications**

| Model:         |      | Chassis No:     | FE518BD-520560 | Grade:             |                   | Fuel:     | Diesel |
|----------------|------|-----------------|----------------|--------------------|-------------------|-----------|--------|
| Engine:        | 4D35 | Drive Train:    | 2WD            | <b>Dimensions:</b> | 19 M <sup>3</sup> | Shape:    | DUMPER |
| Engine No:     | 2023 | Transmission:   | MT             | Mileage:           | 209338            | Capacity: | 4560cc |
| Ext. Color:    |      | Weight (kg):    |                | Seats:             | 3                 | Color:    |        |
| Certification: |      | Classification: |                | Exterior:          | WHITE             | Interior: | SILVER |

## Vehicle images