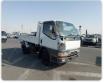

MITSUBISHI CANTER Stock ID 076004 Registration Year: 1996 Manufacture Year: 1996

## **Vehicle Specifications**

| Model:         |      | Chassis No:     | FE518BD-520560 | Grade:             |                   | Fuel:     | Diesel |
|----------------|------|-----------------|----------------|--------------------|-------------------|-----------|--------|
| Engine:        | 4D35 | Drive Train:    | 2WD            | <b>Dimensions:</b> | 19 M <sup>3</sup> | Shape:    | DUMPER |
| Engine No:     | 2023 | Transmission:   | MT             | Mileage:           | 209338            | Capacity: | 4560cc |
| Ext. Color:    |      | Weight (kg):    |                | Seats:             | 3                 | Color:    |        |
| Certification: |      | Classification: |                | Exterior:          | WHITE             | Interior: | SILVER |

## Vehicle images