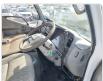

ations**

| Model:         |      | Chassis No:     | FE518BD-520560 | Grade:             |                   | Fuel:     | Diesel |
|----------------|------|-----------------|----------------|--------------------|-------------------|-----------|--------|
| Engine:        | 4D35 | Drive Train:    | 2WD            | <b>Dimensions:</b> | 19 M <sup>3</sup> | Shape:    | DUMPER |
| Engine No:     | 2023 | Transmission:   | MT             | Mileage:           | 209338            | Capacity: | 4560cc |
| Ext. Color:    |      | Weight (kg):    |                | Seats:             | 3                 | Color:    |        |
| Certification: |      | Classification: |                | Exterior:          | WHITE             | Interior: | SILVER |

## Vehicle images



















































## **Vehicle Options**

| Pwr Steering   | Pwr Wind          | Yes | Pwr Mirrors     | Center Lock            | Air Cond      | Yes |
|----------------|-------------------|-----|-----------------|------------------------|---------------|-----|
| Reverse Camera | Pwr Slide Door    |     | Easy Closer     | Cruise Control         | ABS           |     |
| Air Bag        | Fog Lamps         |     | HID Head Lamps  | LED Head Lamps         | Spare Key     |     |
| Remote Key     | Push Start        |     | Seat Heater     | Pwr Seat               | Leather Seat  |     |
| Floor Mat      | Sun Roof          |     | Alloy Wheels    | Grill Guard            | Rear Wiper    |     |
| Rear Spoiler   | Stereo (FULL)     |     | Navi/TV         | CD Player              | Car MD