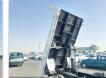

MITSUBISHI CANTER Stock ID 076004 Registration Year: 1996 Manufacture Year: 1996

## **Vehicle Specifications**

| Model:         |      | Chassis No:     | FE518BD-520560 | Grade:             |                   | Fuel:     | Diesel |
|----------------|------|-----------------|----------------|--------------------|-------------------|-----------|--------|
| Engine:        | 4D35 | Drive Train:    | 2WD            | <b>Dimensions:</b> | 19 M <sup>3</sup> | Shape:    | DUMPER |
| Engine No:     | 2023 | Transmission:   | MT             | Mileage:           | 209338            | Capacity: | 4560cc |
| Ext. Color:    |      | Weight (kg):    |                | Seats:             | 3                 | Color:    |        |
| Certification: |      | Classification: |                | Exterior:          | WHITE             | Interior: | SILVER |