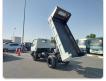

MITSUBISHI CANTER Stock ID 076004 Registration Year: 1996 Manufacture Year: 1996

## **Vehicle Specifications**

| Model:         |      | Chassis No:     | FE518BD-520560 | Grade:             |                   | Fuel:     | Diesel |
|----------------|------|-----------------|----------------|--------------------|-------------------|-----------|--------|
| Engine:        | 4D35 | Drive Train:    | 2WD            | <b>Dimensions:</b> | 19 M <sup>3</sup> | Shape:    | DUMPER |
| Engine No:     | 2023 | Transmission:   | MT             | Mileage:           | 209338            | Capacity: | 4560cc |
| Ext. Color:    |      | Weight (kg):    |                | Seats:             | 3                 | Color:    |        |
| Certification: |      | Classification: |                | Exterior:          | WHITE             | Interior: | SILVER |