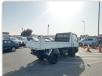

MITSUBISHI CANTER Stock ID 076004 Registration Year: 1996 Manufacture Year: 1996

## **Vehicle Specifications**

| Model:         |      | Chassis No:     | FE518BD-520560 | Grade:             |                   | Fuel:     | Diesel |
|----------------|------|-----------------|----------------|--------------------|-------------------|-----------|--------|
| Engine:        | 4D35 | Drive Train:    | 2WD            | <b>Dimensions:</b> | 19 M <sup>3</sup> | Shape:    | DUMPER |
| Engine No:     | 2023 | Transmission:   | MT             | Mileage:           | 209338            | Capacity: | 4560cc |
| Ext. Color:    |      | Weight (kg):    |                | Seats:             | 3                 | Color:    |        |
| Certification: |      | Classification: |                | Exterior:          | WHITE             | Interior: | SILVER |