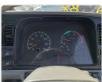

## **Vehicle Specifications**

| Model:         |      | Chassis No:     | FE658E-530181 | Grade:             |                   | Fuel:     | Diesel |
|----------------|------|-----------------|---------------|--------------------|-------------------|-----------|--------|
| Engine:        | 4D35 | Drive Train:    | 2WD           | <b>Dimensions:</b> | 38 M <sup>3</sup> | Shape:    | TRUCK  |
| Engine No:     | 2023 | Transmission:   | MT            | Mileage:           | 280229            | Capacity: | 4560cc |
| Ext. Color:    |      | Weight (kg):    |               | Seats:             | 3                 | Color:    |        |
| Certification: |      | Classification: |               | Exterior:          | WHITE             | Interior: | GRAY   |