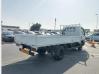

MITSUBISHI CANTER Stock ID 077354 Registration Year: 1997 Manufacture Year: 1997

## **Vehicle Specifications**

| Model:         |      | Chassis No:     | FE658E-530181 | Grade:             |                   | Fuel:     | Diesel |
|----------------|------|-----------------|---------------|--------------------|-------------------|-----------|--------|
| Engine:        | 4D35 | Drive Train:    | 2WD           | <b>Dimensions:</b> | 38 M <sup>3</sup> | Shape:    | TRUCK  |
| Engine No:     | 2023 | Transmission:   | MT            | Mileage:           | 280229            | Capacity: | 4560cc |
| Ext. Color:    |      | Weight (kg):    |               | Seats:             | 3                 | Color:    |        |
| Certification: |      | Classification: |               | Exterior:          | WHITE             | Interior: | GRAY   |