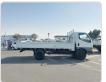

MITSUBISHI CANTER Stock ID 077354 Registration Year: 1997 Manufacture Year: 1997

## **Vehicle Specifications**

| Model:         |      | Chassis No:     | FE658E-530181 | Grade:             |                   | Fuel:     | Diesel |
|----------------|------|-----------------|---------------|--------------------|-------------------|-----------|--------|
| Engine:        | 4D35 | Drive Train:    | 2WD           | <b>Dimensions:</b> | 38 M <sup>3</sup> | Shape:    | TRUCK  |
| Engine No:     | 2023 | Transmission:   | MT            | Mileage:           | 280229            | Capacity: | 4560cc |
| Ext. Color:    |      | Weight (kg):    |               | Seats:             | 3                 | Color:    |        |
| Certification: |      | Classification: |               | Exterior:          | WHITE             | Interior: | GRAY   |