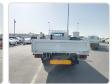

MITSUBISHI CANTER Stock ID 077354 Registration Year: 1997 Manufacture Year: 1997

## **Vehicle Specifications**

| Model:         |      | Chassis No:     | FE658E-530181 | Grade:             |                   | Fuel:     | Diesel |
|----------------|------|-----------------|---------------|--------------------|-------------------|-----------|--------|
| Engine:        | 4D35 | Drive Train:    | 2WD           | <b>Dimensions:</b> | 38 M <sup>3</sup> | Shape:    | TRUCK  |
| Engine No:     | 2023 | Transmission:   | MT            | Mileage:           | 280229            | Capacity: | 4560cc |
| Ext. Color:    |      | Weight (kg):    |               | Seats:             | 3                 | Color:    |        |
| Certification: |      | Classification: |               | Exterior:          | WHITE             | Interior: | GRAY   |