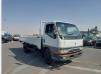

MITSUBISHI CANTER Stock ID 077354 Registration Year: 1997 Manufacture Year: 1997

## **Vehicle Specifications**

| Model:         |      | Chassis No:     | FE658E-530181 | Grade:             |                   | Fuel:     | Diesel |
|----------------|------|-----------------|---------------|--------------------|-------------------|-----------|--------|
| Engine:        | 4D35 | Drive Train:    | 2WD           | <b>Dimensions:</b> | 38 M <sup>3</sup> | Shape:    | TRUCK  |
| Engine No:     | 2023 | Transmission:   | MT            | Mileage:           | 280229            | Capacity: | 4560cc |
| Ext. Color:    |      | Weight (kg):    |               | Seats:             | 3                 | Color:    |        |
| Certification: |      | Classification: |               | Exterior:          | WHITE             | Interior: | GRAY   |