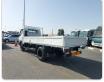

MITSUBISHI CANTER Stock ID 077354 Registration Year: 1997 Manufacture Year: 1997

## **Vehicle Specifications**

| Model:         |      | Chassis No:     | FE658E-530181 | Grade:             |                   | Fuel:     | Diesel |
|----------------|------|-----------------|---------------|--------------------|-------------------|-----------|--------|
| Engine:        | 4D35 | Drive Train:    | 2WD           | <b>Dimensions:</b> | 38 M <sup>3</sup> | Shape:    | TRUCK  |
| Engine No:     | 2023 | Transmission:   | MT            | Mileage:           | 280229            | Capacity: | 4560cc |
| Ext. Color:    |      | Weight (kg):    |               | Seats:             | 3                 | Color:    |        |
| Certification: |      | Classification: |               | Exterior:          | WHITE             | Interior: | GRAY   |