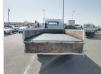

MITSUBISHI CANTER Stock ID 077354 Registration Year: 1997 Manufacture Year: 1997

## **Vehicle Specifications**

| Model:         |      | Chassis No:     | FE658E-530181 | Grade:             |                   | Fuel:     | Diesel |
|----------------|------|-----------------|---------------|--------------------|-------------------|-----------|--------|
| Engine:        | 4D35 | Drive Train:    | 2WD           | <b>Dimensions:</b> | 38 M <sup>3</sup> | Shape:    | TRUCK  |
| Engine No:     | 2023 | Transmission:   | MT            | Mileage:           | 280229            | Capacity: | 4560cc |
| Ext. Color:    |      | Weight (kg):    |               | Seats:             | 3                 | Color:    |        |
| Certification: |      | Classification: |               | Exterior:          | WHITE             | Interior: | GRAY   |