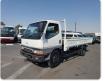

MITSUBISHI CANTER Stock ID 077354 Registration Year: 1997 Manufacture Year: 1997

## **Vehicle Specifications**

| Model:         |      | Chassis No:     | FE658E-530181 | Grade:             |                   | Fuel:     | Diesel |
|----------------|------|-----------------|---------------|--------------------|-------------------|-----------|--------|
| Engine:        | 4D35 | Drive Train:    | 2WD           | <b>Dimensions:</b> | 38 M <sup>3</sup> | Shape:    | TRUCK  |
| Engine No:     | 2023 | Transmission:   | MT            | Mileage:           | 280229            | Capacity: | 4560cc |
| Ext. Color:    |      | Weight (kg):    |               | Seats:             | 3                 | Color:    |        |
| Certification: |      | Classification: |               | Exterior:          | WHITE             | Interior: | GRAY   |