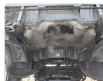

ications**

| Model:         |      | Chassis No:     | FE658E-530181 | Grade:             |                   | Fuel:     | Diesel |
|----------------|------|-----------------|---------------|--------------------|-------------------|-----------|--------|
| Engine:        | 4D35 | Drive Train:    | 2WD           | <b>Dimensions:</b> | 38 M <sup>3</sup> | Shape:    | TRUCK  |
| Engine No:     | 2023 | Transmission:   | MT            | Mileage:           | 280229            | Capacity: | 4560cc |
| Ext. Color:    |      | Weight (kg):    |               | Seats:             | 3                 | Color:    |        |
| Certification: |      | Classification: |               | Exterior:          | WHITE             | Interior: | GRAY   |

## Vehicle images













































## **Vehicle Options**

| Pwr Steering   | Yes | Pwr Wind          | Yes | Pwr Mirrors     | Center Lock            | Air Cond      | Yes |
|----------------|-----|-------------------|-----|-----------------|------------------------|---------------|-----|
| Reverse Camera |     | Pwr Slide Door    |     | Easy Closer     | Cruise Control         | ABS           |     |
| Air Bag        |     | Fog Lamps         |     | HID Head Lamps  | LED Head Lamps         | Spare Key     |     |
| Remote Key     |     | Push Start        |     | Seat Heater     | Pwr Seat               | Leather Seat  |     |
| Floor Mat      |     | Sun Roof          |     | Alloy Wheels    | Grill Guard            | Rear Wiper    |     |
| Rear Spoiler   |     | Stereo (FULL)     |     | Navi/TV         | CD