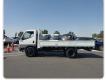

MITSUBISHI CANTER Stock ID 077354 Registration Year: 1997 Manufacture Year: 1997

## **Vehicle Specifications**

| Model:         |      | Chassis No:     | FE658E-530181 | Grade:             |                   | Fuel:     | Diesel |
|----------------|------|-----------------|---------------|--------------------|-------------------|-----------|--------|
| Engine:        | 4D35 | Drive Train:    | 2WD           | <b>Dimensions:</b> | 38 M <sup>3</sup> | Shape:    | TRUCK  |
| Engine No:     | 2023 | Transmission:   | MT            | Mileage:           | 280229            | Capacity: | 4560cc |
| Ext. Color:    |      | Weight (kg):    |               | Seats:             | 3                 | Color:    |        |
| Certification: |      | Classification: |               | Exterior:          | WHITE             | Interior: | GRAY   |