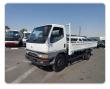

MITSUBISHI CANTER Stock ID 077354 Registration Year: 1997 Manufacture Year: 1997

## **Vehicle Specifications**

| Model:         |      | Chassis No:     | FE658E-530181 | Grade:             |                   | Fuel:     | Diesel |
|----------------|------|-----------------|---------------|--------------------|-------------------|-----------|--------|
| Engine:        | 4D35 | Drive Train:    | 2WD           | <b>Dimensions:</b> | 38 M <sup>3</sup> | Shape:    | TRUCK  |
| Engine No:     | 2023 | Transmission:   | MT            | Mileage:           | 280229            | Capacity: | 4560cc |
| Ext. Color:    |      | Weight (kg):    |               | Seats:             | 3                 | Color:    |        |
| Certification: |      | Classification: |               | Exterior:          | WHITE             | Interior: | GRAY   |