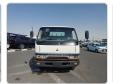

MITSUBISHI CANTER Stock ID 077354 Registration Year: 1997 Manufacture Year: 1997

## **Vehicle Specifications**

| Model:         |      | Chassis No:     | FE658E-530181 | Grade:             |                   | Fuel:     | Diesel |
|----------------|------|-----------------|---------------|--------------------|-------------------|-----------|--------|
| Engine:        | 4D35 | Drive Train:    | 2WD           | <b>Dimensions:</b> | 38 M <sup>3</sup> | Shape:    | TRUCK  |
| Engine No:     | 2023 | Transmission:   | MT            | Mileage:           | 280229            | Capacity: | 4560cc |
| Ext. Color:    |      | Weight (kg):    |               | Seats:             | 3                 | Color:    |        |
| Certification: |      | Classification: |               | Exterior:          | WHITE             | Interior: | GRAY   |