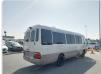

TOYOTA COASTER Stock ID 077707 Registration Year: 1996 Manufacture Year: 1996

## **Vehicle Specifications**

| Model:         |        | Chassis No:     | HDB50-0002229 | Grade:      |                   | Fuel:     | Diesel |
|----------------|--------|-----------------|---------------|-------------|-------------------|-----------|--------|
| Engine:        | 1HD-FT | Drive Train:    | 2WD           | Dimensions: | 36 M <sup>3</sup> | Shape:    | BUS    |
| Engine No:     | 2023   | Transmission:   | AT            | Mileage:    | 176207            | Capacity: | 4200cc |
| Ext. Color:    |        | Weight (kg):    |               | Seats:      | 7                 | Color:    |        |
| Certification: |        | Classification: |               | Exterior:   | WHITE BEIGE       | Interior: | BEIGE  |

## Vehicle images