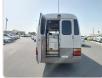

TOYOTA COASTER Stock ID 077707 Registration Year: 1996 Manufacture Year: 1996

## **Vehicle Specifications**

| Model:         |        | Chassis No:     | HDB50-0002229 | Grade:      |                   | Fuel:     | Diesel |
|----------------|--------|-----------------|---------------|-------------|-------------------|-----------|--------|
| Engine:        | 1HD-FT | Drive Train:    | 2WD           | Dimensions: | 36 M <sup>3</sup> | Shape:    | BUS    |
| Engine No:     | 2023   | Transmission:   | AT            | Mileage:    | 176207            | Capacity: | 4200cc |
| Ext. Color:    |        | Weight (kg):    |               | Seats:      | 7                 | Color:    |        |
| Certification: |        | Classification: |               | Exterior:   | WHITE BEIGE       | Interior: | BEIGE  |