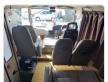

TOYOTA COASTER Stock ID 077707 Registration Year: 1996 Manufacture Year: 1996

## **Vehicle Specifications**

| Model:         |        | Chassis No:     | HDB50-0002229 | Grade:      |                   | Fuel:     | Diesel |
|----------------|--------|-----------------|---------------|-------------|-------------------|-----------|--------|
| Engine:        | 1HD-FT | Drive Train:    | 2WD           | Dimensions: | 36 M <sup>3</sup> | Shape:    | BUS    |
| Engine No:     | 2023   | Transmission:   | AT            | Mileage:    | 176207            | Capacity: | 4200cc |
| Ext. Color:    |        | Weight (kg):    |               | Seats:      | 7                 | Color:    |        |
| Certification: |        | Classification: |               | Exterior:   | WHITE BEIGE       | Interior: | BEIGE  |