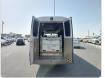

TOYOTA COASTER Stock ID 077707 Registration Year: 1996 Manufacture Year: 1996

## **Vehicle Specifications**

| Model:         |        | Chassis No:     | HDB50-0002229 | Grade:      |                   | Fuel:     | Diesel |
|----------------|--------|-----------------|---------------|-------------|-------------------|-----------|--------|
| Engine:        | 1HD-FT | Drive Train:    | 2WD           | Dimensions: | 36 M <sup>3</sup> | Shape:    | BUS    |
| Engine No:     | 2023   | Transmission:   | AT            | Mileage:    | 176207            | Capacity: | 4200cc |
| Ext. Color:    |        | Weight (kg):    |               | Seats:      | 7                 | Color:    |        |
| Certification: |        | Classification: |               | Exterior:   | WHITE BEIGE       | Interior: | BEIGE  |