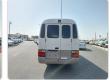

TOYOTA COASTER Stock ID 077707 Registration Year: 1996 Manufacture Year: 1996

## **Vehicle Specifications**

| Model:         |        | Chassis No:     | HDB50-0002229 | Grade:      |                   | Fuel:     | Diesel |
|----------------|--------|-----------------|---------------|-------------|-------------------|-----------|--------|
| Engine:        | 1HD-FT | Drive Train:    | 2WD           | Dimensions: | 36 M <sup>3</sup> | Shape:    | BUS    |
| Engine No:     | 2023   | Transmission:   | AT            | Mileage:    | 176207            | Capacity: | 4200cc |
| Ext. Color:    |        | Weight (kg):    |               | Seats:      | 7                 | Color:    |        |
| Certification: |        | Classification: |               | Exterior:   | WHITE BEIGE       | Interior: | BEIGE  |

## Vehicle images