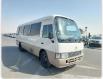

TOYOTA COASTER Stock ID 077707 Registration Year: 1996 Manufacture Year: 1996

## **Vehicle Specifications**

| Model:         |        | Chassis No:     | HDB50-0002229 | Grade:      |                   | Fuel:     | Diesel |
|----------------|--------|-----------------|---------------|-------------|-------------------|-----------|--------|
| Engine:        | 1HD-FT | Drive Train:    | 2WD           | Dimensions: | 36 M <sup>3</sup> | Shape:    | BUS    |
| Engine No:     | 2023   | Transmission:   | AT            | Mileage:    | 176207            | Capacity: | 4200cc |
| Ext. Color:    |        | Weight (kg):    |               | Seats:      | 7                 | Color:    |        |
| Certification: |        | Classification: |               | Exterior:   | WHITE BEIGE       | Interior: | BEIGE  |