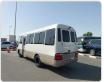

TOYOTA COASTER Stock ID 077707 Registration Year: 1996 Manufacture Year: 1996

## **Vehicle Specifications**

| Model:         |        | Chassis No:     | HDB50-0002229 | Grade:      |                   | Fuel:     | Diesel |
|----------------|--------|-----------------|---------------|-------------|-------------------|-----------|--------|
| Engine:        | 1HD-FT | Drive Train:    | 2WD           | Dimensions: | 36 M <sup>3</sup> | Shape:    | BUS    |
| Engine No:     | 2023   | Transmission:   | AT            | Mileage:    | 176207            | Capacity: | 4200cc |
| Ext. Color:    |        | Weight (kg):    |               | Seats:      | 7                 | Color:    |        |
| Certification: |        | Classification: |               | Exterior:   | WHITE BEIGE       | Interior: | BEIGE  |

## Vehicle images