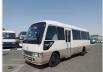

TOYOTA COASTER Stock ID 077707 Registration Year: 1996 Manufacture Year: 1996

## **Vehicle Specifications**

| Model:         |        | Chassis No:     | HDB50-0002229 | Grade:      |                   | Fuel:     | Diesel |
|----------------|--------|-----------------|---------------|-------------|-------------------|-----------|--------|
| Engine:        | 1HD-FT | Drive Train:    | 2WD           | Dimensions: | 36 M <sup>3</sup> | Shape:    | BUS    |
| Engine No:     | 2023   | Transmission:   | AT            | Mileage:    | 176207            | Capacity: | 4200cc |
| Ext. Color:    |        | Weight (kg):    |               | Seats:      | 7                 | Color:    |        |
| Certification: |        | Classification: |               | Exterior:   | WHITE BEIGE       | Interior: | BEIGE  |