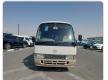

TOYOTA COASTER Stock ID 077707 Registration Year: 1996 Manufacture Year: 1996

## **Vehicle Specifications**

| Model:         |        | Chassis No:     | HDB50-0002229 | Grade:      |                   | Fuel:     | Diesel |
|----------------|--------|-----------------|---------------|-------------|-------------------|-----------|--------|
| Engine:        | 1HD-FT | Drive Train:    | 2WD           | Dimensions: | 36 M <sup>3</sup> | Shape:    | BUS    |
| Engine No:     | 2023   | Transmission:   | AT            | Mileage:    | 176207            | Capacity: | 4200cc |
| Ext. Color:    |        | Weight (kg):    |               | Seats:      | 7                 | Color:    |        |
| Certification: |        | Classification: |               | Exterior:   | WHITE BEIGE       | Interior: | BEIGE  |