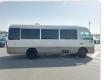

TOYOTA COASTER Stock ID 077707 Registration Year: 1996 Manufacture Year: 1996

## **Vehicle Specifications**

| Model:         |        | Chassis No:     | HDB50-0002229 | Grade:      |                   | Fuel:     | Diesel |
|----------------|--------|-----------------|---------------|-------------|-------------------|-----------|--------|
| Engine:        | 1HD-FT | Drive Train:    | 2WD           | Dimensions: | 36 M <sup>3</sup> | Shape:    | BUS    |
| Engine No:     | 2023   | Transmission:   | AT            | Mileage:    | 176207            | Capacity: | 4200cc |
| Ext. Color:    |        | Weight (kg):    |               | Seats:      | 7                 | Color:    |        |
| Certification: |        | Classification: |               | Exterior:   | WHITE BEIGE       | Interior: | BEIGE  |

## Vehicle images