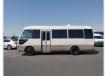

TOYOTA COASTER Stock ID 077707 Registration Year: 1996 Manufacture Year: 1996

## **Vehicle Specifications**

| Model:         |        | Chassis No:     | HDB50-0002229 | Grade:      |                   | Fuel:     | Diesel |
|----------------|--------|-----------------|---------------|-------------|-------------------|-----------|--------|
| Engine:        | 1HD-FT | Drive Train:    | 2WD           | Dimensions: | 36 M <sup>3</sup> | Shape:    | BUS    |
| Engine No:     | 2023   | Transmission:   | AT            | Mileage:    | 176207            | Capacity: | 4200cc |
| Ext. Color:    |        | Weight (kg):    |               | Seats:      | 7                 | Color:    |        |
| Certification: |        | Classification: |               | Exterior:   | WHITE BEIGE       | Interior: | BEIGE  |