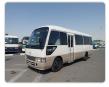

TOYOTA COASTER Stock ID 077707 Registration Year: 1996 Manufacture Year: 1996

## **Vehicle Specifications**

| Model:         |        | Chassis No:     | HDB50-0002229 | Grade:      |                   | Fuel:     | Diesel |
|----------------|--------|-----------------|---------------|-------------|-------------------|-----------|--------|
| Engine:        | 1HD-FT | Drive Train:    | 2WD           | Dimensions: | 36 M <sup>3</sup> | Shape:    | BUS    |
| Engine No:     | 2023   | Transmission:   | AT            | Mileage:    | 176207            | Capacity: | 4200cc |
| Ext. Color:    |        | Weight (kg):    |               | Seats:      | 7                 | Color:    |        |
| Certification: |        | Classification: |               | Exterior:   | WHITE BEIGE       | Interior: | BEIGE  |