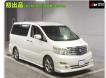

TOYOTA ALPHARD Stock ID 145787 Registration Year: 2007 Manufacture Year: 2007

## **Vehicle Specifications**

| Model:         |      | Chassis No:     | ANH10-0179209 | Grade:      |                   | Fuel:     | Petrol     |
|----------------|------|-----------------|---------------|-------------|-------------------|-----------|------------|
| Engine:        |      | Drive Train:    | 2WD           | Dimensions: | 18 M <sup>3</sup> | Shape:    | VAN        |
| Engine No:     | 2023 | Transmission:   | AT            | Mileage:    | 143310            | Capacity: | 2400cc     |
| Ext. Color:    |      | Weight (kg):    |               | Seats:      | 8                 | Color:    |            |
| Certification: |      | Classification: |               | Exterior:   | WHITE             | Interior: | GRAY BEIGE |

## Vehicle images