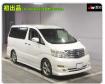

TOYOTA ALPHARD Stock ID 145787 Registration Year: 2007 Manufacture Year: 2007

## **Vehicle Specifications**

| Model:         |      | Chassis No:     | ANH10-0179209 | Grade:      |                   | Fuel:     | Petrol     |
|----------------|------|-----------------|---------------|-------------|-------------------|-----------|------------|
| Engine:        |      | Drive Train:    | 2WD           | Dimensions: | 18 M <sup>3</sup> | Shape:    | VAN        |
| Engine No:     | 2023 | Transmission:   | AT            | Mileage:    | 143310            | Capacity: | 2400cc     |
| Ext. Color:    |      | Weight (kg):    |               | Seats:      | 8                 | Color:    |            |
| Certification: |      | Classification: |               | Exterior:   | WHITE             | Interior: | GRAY BEIGE |

## Vehicle images