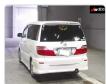

TOYOTA ALPHARD Stock ID 145787 Registration Year: 2007 Manufacture Year: 2007

## **Vehicle Specifications**

| Model:         |      | Chassis No:     | ANH10-0179209 | Grade:      |                   | Fuel:     | Petrol     |
|----------------|------|-----------------|---------------|-------------|-------------------|-----------|------------|
| Engine:        |      | Drive Train:    | 2WD           | Dimensions: | 18 M <sup>3</sup> | Shape:    | VAN        |
| Engine No:     | 2023 | Transmission:   | AT            | Mileage:    | 143310            | Capacity: | 2400cc     |
| Ext. Color:    |      | Weight (kg):    |               | Seats:      | 8                 | Color:    |            |
| Certification: |      | Classification: |               | Exterior:   | WHITE             | Interior: | GRAY BEIGE |

## Vehicle images