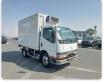

MITSUBISHI CANTER Stock ID 146845 Registration Year: 1997 Manufacture Year: 1997

## **Vehicle Specifications**

| Model:         |      | Chassis No:     | FE568B-530771 | Grade:             |                   | Fuel:     | Diesel |
|----------------|------|-----------------|---------------|--------------------|-------------------|-----------|--------|
| Engine:        | 4D35 | Drive Train:    | 2WD           | <b>Dimensions:</b> | 39 M <sup>3</sup> | Shape:    | TRUCK  |
| Engine No:     | 2023 | Transmission:   | MT            | Mileage:           | 150955            | Capacity: | 4560cc |
| Ext. Color:    |      | Weight (kg):    |               | Seats:             | 3                 | Color:    |        |
| Certification: |      | Classification: |               | Exterior:          | white             | Interior: | GRAY   |