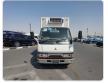

MITSUBISHI CANTER Stock ID 146845 Registration Year: 1997 Manufacture Year: 1997

## **Vehicle Specifications**

| Model:         |      | Chassis No:     | FE568B-530771 | Grade:             |                   | Fuel:     | Diesel |
|----------------|------|-----------------|---------------|--------------------|-------------------|-----------|--------|
| Engine:        | 4D35 | Drive Train:    | 2WD           | <b>Dimensions:</b> | 39 M <sup>3</sup> | Shape:    | TRUCK  |
| Engine No:     | 2023 | Transmission:   | MT            | Mileage:           | 150955            | Capacity: | 4560cc |
| Ext. Color:    |      | Weight (kg):    |               | Seats:             | 3                 | Color:    |        |
| Certification: |      | Classification: |               | Exterior:          | white             | Interior: | GRAY   |