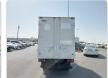

MITSUBISHI CANTER Stock ID 146845 Registration Year: 1997 Manufacture Year: 1997

## **Vehicle Specifications**

| Model:         |      | Chassis No:     | FE568B-530771 | Grade:             |                   | Fuel:     | Diesel |
|----------------|------|-----------------|---------------|--------------------|-------------------|-----------|--------|
| Engine:        | 4D35 | Drive Train:    | 2WD           | <b>Dimensions:</b> | 39 M <sup>3</sup> | Shape:    | TRUCK  |
| Engine No:     | 2023 | Transmission:   | MT            | Mileage:           | 150955            | Capacity: | 4560cc |
| Ext. Color:    |      | Weight (kg):    |               | Seats:             | 3                 | Color:    |        |
| Certification: |      | Classification: |               | Exterior:          | white             | Interior: | GRAY   |