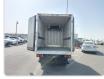

## **Vehicle Specifications**

| Model:         |      | Chassis No:     | FE568B-530771 | Grade:             |                   | Fuel:     | Diesel |
|----------------|------|-----------------|---------------|--------------------|-------------------|-----------|--------|
| Engine:        | 4D35 | Drive Train:    | 2WD           | <b>Dimensions:</b> | 39 M <sup>3</sup> | Shape:    | TRUCK  |
| Engine No:     | 2023 | Transmission:   | MT            | Mileage:           | 150955            | Capacity: | 4560cc |
| Ext. Color:    |      | Weight (kg):    |               | Seats:             | 3                 | Color:    |        |
| Certification: |      | Classification: |               | Exterior:          | white             | Interior: | GRAY   |