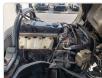

## **Vehicle Specifications**

| Model:         |      | Chassis No:     | FE568B-530771 | Grade:             |                   | Fuel:     | Diesel |
|----------------|------|-----------------|---------------|--------------------|-------------------|-----------|--------|
| Engine:        | 4D35 | Drive Train:    | 2WD           | <b>Dimensions:</b> | 39 M <sup>3</sup> | Shape:    | TRUCK  |
| Engine No:     | 2023 | Transmission:   | MT            | Mileage:           | 150955            | Capacity: | 4560cc |
| Ext. Color:    |      | Weight (kg):    |               | Seats:             | 3                 | Color:    |        |
| Certification: |      | Classification: |               | Exterior:          | white             | Interior: | GRAY   |