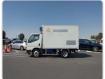

MITSUBISHI CANTER Stock ID 146845 Registration Year: 1997 Manufacture Year: 1997

## **Vehicle Specifications**

| Model:         |      | Chassis No:     | FE568B-530771 | Grade:             |                   | Fuel:     | Diesel |
|----------------|------|-----------------|---------------|--------------------|-------------------|-----------|--------|
| Engine:        | 4D35 | Drive Train:    | 2WD           | <b>Dimensions:</b> | 39 M <sup>3</sup> | Shape:    | TRUCK  |
| Engine No:     | 2023 | Transmission:   | MT            | Mileage:           | 150955            | Capacity: | 4560cc |
| Ext. Color:    |      | Weight (kg):    |               | Seats:             | 3                 | Color:    |        |
| Certification: |      | Classification: |               | Exterior:          | white             | Interior: | GRAY   |