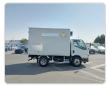

MITSUBISHI CANTER Stock ID 146845 Registration Year: 1997 Manufacture Year: 1997

## **Vehicle Specifications**

| Model:         |      | Chassis No:     | FE568B-530771 | Grade:             |                   | Fuel:     | Diesel |
|----------------|------|-----------------|---------------|--------------------|-------------------|-----------|--------|
| Engine:        | 4D35 | Drive Train:    | 2WD           | <b>Dimensions:</b> | 39 M <sup>3</sup> | Shape:    | TRUCK  |
| Engine No:     | 2023 | Transmission:   | MT            | Mileage:           | 150955            | Capacity: | 4560cc |
| Ext. Color:    |      | Weight (kg):    |               | Seats:             | 3                 | Color:    |        |
| Certification: |      | Classification: |               | Exterior:          | white             | Interior: | GRAY   |