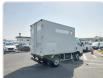

MITSUBISHI CANTER Stock ID 146845 Registration Year: 1997 Manufacture Year: 1997

## **Vehicle Specifications**

| Model:         |      | Chassis No:     | FE568B-530771 | Grade:             |                   | Fuel:     | Diesel |
|----------------|------|-----------------|---------------|--------------------|-------------------|-----------|--------|
| Engine:        | 4D35 | Drive Train:    | 2WD           | <b>Dimensions:</b> | 39 M <sup>3</sup> | Shape:    | TRUCK  |
| Engine No:     | 2023 | Transmission:   | MT            | Mileage:           | 150955            | Capacity: | 4560cc |
| Ext. Color:    |      | Weight (kg):    |               | Seats:             | 3                 | Color:    |        |
| Certification: |      | Classification: |               | Exterior:          | white             | Interior: | GRAY   |