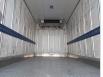

## **Vehicle Specifications**

| Model:         |      | Chassis No:     | FE568B-530771 | Grade:             |                   | Fuel:     | Diesel |
|----------------|------|-----------------|---------------|--------------------|-------------------|-----------|--------|
| Engine:        | 4D35 | Drive Train:    | 2WD           | <b>Dimensions:</b> | 39 M <sup>3</sup> | Shape:    | TRUCK  |
| Engine No:     | 2023 | Transmission:   | MT            | Mileage:           | 150955            | Capacity: | 4560cc |
| Ext. Color:    |      | Weight (kg):    |               | Seats:             | 3                 | Color:    |        |
| Certification: |      | Classification: |               | Exterior:          | white             | Interior: | GRAY   |