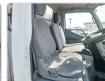

## **Vehicle Specifications**

| Model:         |      | Chassis No:     | FE568B-530771 | Grade:             |                   | Fuel:     | Diesel |
|----------------|------|-----------------|---------------|--------------------|-------------------|-----------|--------|
| Engine:        | 4D35 | Drive Train:    | 2WD           | <b>Dimensions:</b> | 39 M <sup>3</sup> | Shape:    | TRUCK  |
| Engine No:     | 2023 | Transmission:   | MT            | Mileage:           | 150955            | Capacity: | 4560cc |
| Ext. Color:    |      | Weight (kg):    |               | Seats:             | 3                 | Color:    |        |
| Certification: |      | Classification: |               | Exterior:          | white             | Interior: | GRAY   |