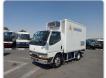

MITSUBISHI CANTER Stock ID 146845 Registration Year: 1997 Manufacture Year: 1997

## **Vehicle Specifications**

| Model:         |      | Chassis No:     | FE568B-530771 | Grade:             |                   | Fuel:     | Diesel |
|----------------|------|-----------------|---------------|--------------------|-------------------|-----------|--------|
| Engine:        | 4D35 | Drive Train:    | 2WD           | <b>Dimensions:</b> | 39 M <sup>3</sup> | Shape:    | TRUCK  |
| Engine No:     | 2023 | Transmission:   | MT            | Mileage:           | 150955            | Capacity: | 4560cc |
| Ext. Color:    |      | Weight (kg):    |               | Seats:             | 3                 | Color:    |        |
| Certification: |      | Classification: |               | Exterior:          | white             | Interior: | GRAY   |