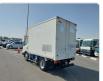

MITSUBISHI CANTER Stock ID 146845 Registration Year: 1997 Manufacture Year: 1997

## **Vehicle Specifications**

| Model:         |      | Chassis No:     | FE568B-530771 | Grade:             |                   | Fuel:     | Diesel |
|----------------|------|-----------------|---------------|--------------------|-------------------|-----------|--------|
| Engine:        | 4D35 | Drive Train:    | 2WD           | <b>Dimensions:</b> | 39 M <sup>3</sup> | Shape:    | TRUCK  |
| Engine No:     | 2023 | Transmission:   | MT            | Mileage:           | 150955            | Capacity: | 4560cc |
| Ext. Color:    |      | Weight (kg):    |               | Seats:             | 3                 | Color:    |        |
| Certification: |      | Classification: |               | Exterior:          | white             | Interior: | GRAY   |