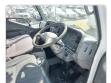

## **Vehicle Specifications**

| Model:         |      | Chassis No:     | FE568B-530771 | Grade:             |                   | Fuel:     | Diesel |
|----------------|------|-----------------|---------------|--------------------|-------------------|-----------|--------|
| Engine:        | 4D35 | Drive Train:    | 2WD           | <b>Dimensions:</b> | 39 M <sup>3</sup> | Shape:    | TRUCK  |
| Engine No:     | 2023 | Transmission:   | MT            | Mileage:           | 150955            | Capacity: | 4560cc |
| Ext. Color:    |      | Weight (kg):    |               | Seats:             | 3                 | Color:    |        |
| Certification: |      | Classification: |               | Exterior:          | white             | Interior: | GRAY   |