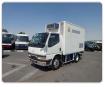

MITSUBISHI CANTER Stock ID 146845 Registration Year: 1997 Manufacture Year: 1997

## **Vehicle Specifications**

| Model:         |      | Chassis No:     | FE568B-530771 | Grade:             |                   | Fuel:     | Diesel |
|----------------|------|-----------------|---------------|--------------------|-------------------|-----------|--------|
| Engine:        | 4D35 | Drive Train:    | 2WD           | <b>Dimensions:</b> | 39 M <sup>3</sup> | Shape:    | TRUCK  |
| Engine No:     | 2023 | Transmission:   | MT            | Mileage:           | 150955            | Capacity: | 4560cc |
| Ext. Color:    |      | Weight (kg):    |               | Seats:             | 3                 | Color:    |        |
| Certification: |      | Classification: |               | Exterior:          | white             | Interior: | GRAY   |