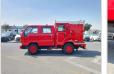

hicle Specifications**

| Model:         |      | Chassis No:     | BU100-0105103 | Grade:             |                   | Fuel:     | Diesel  |
|----------------|------|-----------------|---------------|--------------------|-------------------|-----------|---------|
| Engine:        | 3B   | Drive Train:    | 2WD           | <b>Dimensions:</b> | 24 M <sup>3</sup> | Shape:    | PICK UP |
| Engine No:     | 2023 | Transmission:   | MT            | Mileage:           | 12700             | Capacity: | 3500cc  |
| Ext. Color:    |      | Weight (kg):    |               | Seats:             | 5                 | Color:    |         |
| Certification: |      | Classification: |               | Exterior:          | RED               | Interior: | GRAY    |

## Vehicle images













































## **Vehicle Options**

| Pwr Steering   | Yes | Pwr Wind          | Yes | Pwr Mirrors     | Center Lock            | Air Cond      | Yes |
|----------------|-----|-------------------|-----|-----------------|------------------------|---------------|-----|
| Reverse Camera |     | Pwr Slide Door    |     | Easy Closer     | Cruise Control         | ABS           |     |
| Air Bag        |     | Fog Lamps         |     | HID Head Lamps  | LED Head Lamps         | Spare Key     |     |
| Remote Key     |     | Push Start        |     | Seat Heater     | Pwr Seat               | Leather Seat  |     |
| Floor Mat      |     | Sun Roof          |     | Alloy Wheels    | Grill Guard            | Rear Wiper    |     |
| Rear Spoiler   |     | Stereo (FULL)     |     | Nav