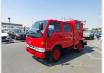

## TOYOTA DYNA TRUCK

Stock ID 163960

Registration Year: 1996 Manufacture Year: 1996

## **Vehicle Specifications**

| Model:         |      | Chassis No:     | BU100-0105103 | Grade:             |                   | Fuel:     | Diesel  |
|----------------|------|-----------------|---------------|--------------------|-------------------|-----------|---------|
| Engine:        | 3B   | Drive Train:    | 2WD           | <b>Dimensions:</b> | 24 M <sup>3</sup> | Shape:    | PICK UP |
| Engine No:     | 2023 | Transmission:   | MT            | Mileage:           | 12700             | Capacity: | 3500cc  |
| Ext. Color:    |      | Weight (kg):    |               | Seats:             | 5                 | Color:    |         |
| Certification: |      | Classification: |               | Exterior:          | RED               | Interior: | GRAY    |

## Vehicle images