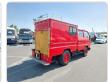

## TOYOTA DYNA TRUCK

Stock ID 163960

Registration Year: 1996 Manufacture Year: 1996

## **Vehicle Specifications**

| Model:         |      | Chassis No:     | BU100-0105103 | Grade:             |                   | Fuel:     | Diesel  |
|----------------|------|-----------------|---------------|--------------------|-------------------|-----------|---------|
| Engine:        | 3B   | Drive Train:    | 2WD           | <b>Dimensions:</b> | 24 M <sup>3</sup> | Shape:    | PICK UP |
| Engine No:     | 2023 | Transmission:   | MT            | Mileage:           | 12700             | Capacity: | 3500cc  |
| Ext. Color:    |      | Weight (kg):    |               | Seats:             | 5                 | Color:    |         |
| Certification: |      | Classification: |               | Exterior:          | RED               | Interior: | GRAY    |