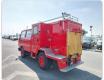

## TOYOTA DYNA TRUCK

Stock ID 163960

Registration Year: 1996 Manufacture Year: 1996

## **Vehicle Specifications**

| Model:         |      | Chassis No:     | BU100-0105103 | Grade:             |                   | Fuel:     | Diesel  |
|----------------|------|-----------------|---------------|--------------------|-------------------|-----------|---------|
| Engine:        | 3B   | Drive Train:    | 2WD           | <b>Dimensions:</b> | 24 M <sup>3</sup> | Shape:    | PICK UP |
| Engine No:     | 2023 | Transmission:   | MT            | Mileage:           | 12700             | Capacity: | 3500cc  |
| Ext. Color:    |      | Weight (kg):    |               | Seats:             | 5                 | Color:    |         |
| Certification: |      | Classification: |               | Exterior:          | RED               | Interior: | GRAY    |