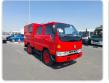

## TOYOTA DYNA TRUCK

Stock ID 163960

Registration Year: 1996 Manufacture Year: 1996

## **Vehicle Specifications**

| Model:         |      | Chassis No:     | BU100-0105103 | Grade:             |                   | Fuel:     | Diesel  |
|----------------|------|-----------------|---------------|--------------------|-------------------|-----------|---------|
| Engine:        | 3B   | Drive Train:    | 2WD           | <b>Dimensions:</b> | 24 M <sup>3</sup> | Shape:    | PICK UP |
| Engine No:     | 2023 | Transmission:   | MT            | Mileage:           | 12700             | Capacity: | 3500cc  |
| Ext. Color:    |      | Weight (kg):    |               | Seats:             | 5                 | Color:    |         |
| Certification: |      | Classification: |               | Exterior:          | RED               | Interior: | GRAY    |

## Vehicle images