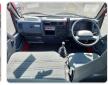

ations**

| Model:         |      | Chassis No:     | BU100-0105103 | Grade:             |                   | Fuel:     | Diesel  |
|----------------|------|-----------------|---------------|--------------------|-------------------|-----------|---------|
| Engine:        | 3B   | Drive Train:    | 2WD           | <b>Dimensions:</b> | 24 M <sup>3</sup> | Shape:    | PICK UP |
| Engine No:     | 2023 | Transmission:   | MT            | Mileage:           | 12700             | Capacity: | 3500cc  |
| Ext. Color:    |      | Weight (kg):    |               | Seats:             | 5                 | Color:    |         |
| Certification: |      | Classification: |               | Exterior:          | RED               | Interior: | GRAY    |

## Vehicle images













































## **Vehicle Options**

| Pwr Steering   | Yes | Pwr Wind          | Yes | Pwr Mirrors     | Center Lock            | Air Cond      | Yes |
|----------------|-----|-------------------|-----|-----------------|------------------------|---------------|-----|
| Reverse Camera |     | Pwr Slide Door    |     | Easy Closer     | Cruise Control         | ABS           |     |
| Air Bag        |     | Fog Lamps         |     | HID Head Lamps  | LED Head Lamps         | Spare Key     |     |
| Remote Key     |     | Push Start        |     | Seat Heater     | Pwr Seat               | Leather Seat  |     |
| Floor Mat      |     | Sun Roof          |     | Alloy Wheels    | Grill Guard            | Rear Wiper    |     |
| Rear Spoiler   |     | Stereo (FULL)     |     | Navi/TV         |