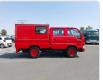

## TOYOTA DYNA TRUCK

Stock ID 163960

Registration Year: 1996 Manufacture Year: 1996

## **Vehicle Specifications**

| Model:         |      | Chassis No:     | BU100-0105103 | Grade:             |                   | Fuel:     | Diesel  |
|----------------|------|-----------------|---------------|--------------------|-------------------|-----------|---------|
| Engine:        | 3B   | Drive Train:    | 2WD           | <b>Dimensions:</b> | 24 M <sup>3</sup> | Shape:    | PICK UP |
| Engine No:     | 2023 | Transmission:   | MT            | Mileage:           | 12700             | Capacity: | 3500cc  |
| Ext. Color:    |      | Weight (kg):    |               | Seats:             | 5                 | Color:    |         |
| Certification: |      | Classification: |               | Exterior:          | RED               | Interior: | GRAY    |