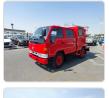

## TOYOTA DYNA TRUCK

Stock ID 163960

Registration Year: 1996 Manufacture Year: 1996

## **Vehicle Specifications**

| Model:         |      | Chassis No:     | BU100-0105103 | Grade:             |                   | Fuel:     | Diesel  |
|----------------|------|-----------------|---------------|--------------------|-------------------|-----------|---------|
| Engine:        | 3B   | Drive Train:    | 2WD           | <b>Dimensions:</b> | 24 M <sup>3</sup> | Shape:    | PICK UP |
| Engine No:     | 2023 | Transmission:   | MT            | Mileage:           | 12700             | Capacity: | 3500cc  |
| Ext. Color:    |      | Weight (kg):    |               | Seats:             | 5                 | Color:    |         |
| Certification: |      | Classification: |               | Exterior:          | RED               | Interior: | GRAY    |

## Vehicle images