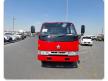

## TOYOTA DYNA TRUCK

Stock ID 163960

Registration Year: 1996 Manufacture Year: 1996

## **Vehicle Specifications**

| Model:         |      | Chassis No:     | BU100-0105103 | Grade:             |                   | Fuel:     | Diesel  |
|----------------|------|-----------------|---------------|--------------------|-------------------|-----------|---------|
| Engine:        | 3B   | Drive Train:    | 2WD           | <b>Dimensions:</b> | 24 M <sup>3</sup> | Shape:    | PICK UP |
| Engine No:     | 2023 | Transmission:   | MT            | Mileage:           | 12700             | Capacity: | 3500cc  |
| Ext. Color:    |      | Weight (kg):    |               | Seats:             | 5                 | Color:    |         |
| Certification: |      | Classification: |               | Exterior:          | RED               | Interior: | GRAY    |

## Vehicle images