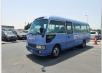

TOYOTA COASTER Stock ID 327495

## **Vehicle Specifications**

| Model:         |      | Chassis No:     | HZB50-0112560 | Grade:      |                   | Fuel:     | Diesel |
|----------------|------|-----------------|---------------|-------------|-------------------|-----------|--------|
| Engine:        | 1HZ  | Drive Train:    | 2WD           | Dimensions: | 37 M <sup>3</sup> | Shape:    | BUS    |
| Engine No:     | 2023 | Transmission:   | AT            | Mileage:    | 341880            | Capacity: | 4200cc |
| Ext. Color:    |      | Weight (kg):    |               | Seats:      | 29                | Color:    |        |
| Certification: |      | Classification: |               | Exterior:   | BLUE              | Interior: | GRAY   |