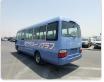

TOYOTA COASTER Stock ID 327495

## **Vehicle Specifications**

| Model:         |      | Chassis No:     | HZB50-0112560 | Grade:      |                   | Fuel:     | Diesel |
|----------------|------|-----------------|---------------|-------------|-------------------|-----------|--------|
| Engine:        | 1HZ  | Drive Train:    | 2WD           | Dimensions: | 37 M <sup>3</sup> | Shape:    | BUS    |
| Engine No:     | 2023 | Transmission:   | AT            | Mileage:    | 341880            | Capacity: | 4200cc |
| Ext. Color:    |      | Weight (kg):    |               | Seats:      | 29                | Color:    |        |
| Certification: |      | Classification: |               | Exterior:   | BLUE              | Interior: | GRAY   |

## Vehicle images