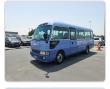

TOYOTA COASTER Stock ID 327495

## **Vehicle Specifications**

| Model:         |      | Chassis No:     | HZB50-0112560 | Grade:      |                   | Fuel:     | Diesel |
|----------------|------|-----------------|---------------|-------------|-------------------|-----------|--------|
| Engine:        | 1HZ  | Drive Train:    | 2WD           | Dimensions: | 37 M <sup>3</sup> | Shape:    | BUS    |
| Engine No:     | 2023 | Transmission:   | AT            | Mileage:    | 341880            | Capacity: | 4200cc |
| Ext. Color:    |      | Weight (kg):    |               | Seats:      | 29                | Color:    |        |
| Certification: |      | Classification: |               | Exterior:   | BLUE              | Interior: | GRAY   |