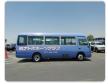

TOYOTA COASTER Stock ID 327495

## **Vehicle Specifications**

| Model:         |      | Chassis No:     | HZB50-0112560 | Grade:      |                   | Fuel:     | Diesel |
|----------------|------|-----------------|---------------|-------------|-------------------|-----------|--------|
| Engine:        | 1HZ  | Drive Train:    | 2WD           | Dimensions: | 37 M <sup>3</sup> | Shape:    | BUS    |
| Engine No:     | 2023 | Transmission:   | AT            | Mileage:    | 341880            | Capacity: | 4200cc |
| Ext. Color:    |      | Weight (kg):    |               | Seats:      | 29                | Color:    |        |
| Certification: |      | Classification: |               | Exterior:   | BLUE              | Interior: | GRAY   |

## Vehicle images