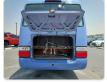

## **Vehicle Specifications**

| Model:         |      | Chassis No:     | HZB50-0112560 | Grade:      |                   | Fuel:     | Diesel |
|----------------|------|-----------------|---------------|-------------|-------------------|-----------|--------|
| Engine:        | 1HZ  | Drive Train:    | 2WD           | Dimensions: | 37 M <sup>3</sup> | Shape:    | BUS    |
| Engine No:     | 2023 | Transmission:   | AT            | Mileage:    | 341880            | Capacity: | 4200cc |
| Ext. Color:    |      | Weight (kg):    |               | Seats:      | 29                | Color:    |        |
| Certification: |      | Classification: |               | Exterior:   | BLUE              | Interior: | GRAY   |