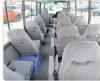

## **Vehicle Specifications**

| Model:         |      | Chassis No:     | HZB50-0112560 | Grade:      |                   | Fuel:     | Diesel |
|----------------|------|-----------------|---------------|-------------|-------------------|-----------|--------|
| Engine:        | 1HZ  | Drive Train:    | 2WD           | Dimensions: | 37 M <sup>3</sup> | Shape:    | BUS    |
| Engine No:     | 2023 | Transmission:   | AT            | Mileage:    | 341880            | Capacity: | 4200cc |
| Ext. Color:    |      | Weight (kg):    |               | Seats:      | 29                | Color:    |        |
| Certification: |      | Classification: |               | Exterior:   | BLUE              | Interior: | GRAY   |

## Vehicle images