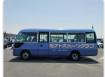

TOYOTA COASTER Stock ID 327495

## **Vehicle Specifications**

| Model:         |      | Chassis No:     | HZB50-0112560 | Grade:      |                   | Fuel:     | Diesel |
|----------------|------|-----------------|---------------|-------------|-------------------|-----------|--------|
| Engine:        | 1HZ  | Drive Train:    | 2WD           | Dimensions: | 37 M <sup>3</sup> | Shape:    | BUS    |
| Engine No:     | 2023 | Transmission:   | AT            | Mileage:    | 341880            | Capacity: | 4200cc |
| Ext. Color:    |      | Weight (kg):    |               | Seats:      | 29                | Color:    |        |
| Certification: |      | Classification: |               | Exterior:   | BLUE              | Interior: | GRAY   |