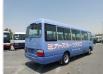

TOYOTA COASTER Stock ID 327495

## **Vehicle Specifications**

| Model:         |      | Chassis No:     | HZB50-0112560 | Grade:      |                   | Fuel:     | Diesel |
|----------------|------|-----------------|---------------|-------------|-------------------|-----------|--------|
| Engine:        | 1HZ  | Drive Train:    | 2WD           | Dimensions: | 37 M <sup>3</sup> | Shape:    | BUS    |
| Engine No:     | 2023 | Transmission:   | AT            | Mileage:    | 341880            | Capacity: | 4200cc |
| Ext. Color:    |      | Weight (kg):    |               | Seats:      | 29                | Color:    |        |
| Certification: |      | Classification: |               | Exterior:   | BLUE              | Interior: | GRAY   |

## Vehicle images