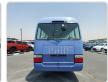

TOYOTA COASTER Stock ID 327495

## **Vehicle Specifications**

| Model:         |      | Chassis No:     | HZB50-0112560 | Grade:      |                   | Fuel:     | Diesel |
|----------------|------|-----------------|---------------|-------------|-------------------|-----------|--------|
| Engine:        | 1HZ  | Drive Train:    | 2WD           | Dimensions: | 37 M <sup>3</sup> | Shape:    | BUS    |
| Engine No:     | 2023 | Transmission:   | AT            | Mileage:    | 341880            | Capacity: | 4200cc |
| Ext. Color:    |      | Weight (kg):    |               | Seats:      | 29                | Color:    |        |
| Certification: |      | Classification: |               | Exterior:   | BLUE              | Interior: | GRAY   |

## Vehicle images