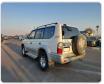

## **TOYOTA LAND CRUISER PRADO**

Stock ID 580187

Registration Year: 2001 Manufacture Year: 2001

## **Vehicle Specifications**

| Model:         |      | Chassis No:     | RZJ95-0047611 | Grade:             |                   | Fuel:     | Petrol |
|----------------|------|-----------------|---------------|--------------------|-------------------|-----------|--------|
| Engine:        | 3RZ  | Drive Train:    | 4WD           | <b>Dimensions:</b> | 17 M <sup>3</sup> | Shape:    | SUV    |
| Engine No:     | 2023 | Transmission:   | AT            | Mileage:           | 215278            | Capacity: | 2700сс |
| Ext. Color:    |      | Weight (kg):    |               | Seats:             | 7                 | Color:    |        |
| Certification: |      | Classification: |               | Exterior:          | SIL               | Interior: | GRAY   |

## Vehicle images