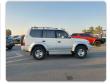

## **TOYOTA LAND CRUISER PRADO**

Stock ID 580187

Registration Year: 2001 Manufacture Year: 2001

## **Vehicle Specifications**

| Model:         |      | Chassis No:     | RZJ95-0047611 | Grade:             |                   | Fuel:     | Petrol |
|----------------|------|-----------------|---------------|--------------------|-------------------|-----------|--------|
| Engine:        | 3RZ  | Drive Train:    | 4WD           | <b>Dimensions:</b> | 17 M <sup>3</sup> | Shape:    | SUV    |
| Engine No:     | 2023 | Transmission:   | AT            | Mileage:           | 215278            | Capacity: | 2700сс |
| Ext. Color:    |      | Weight (kg):    |               | Seats:             | 7                 | Color:    |        |
| Certification: |      | Classification: |               | Exterior:          | SIL               | Interior: | GRAY   |

## Vehicle images