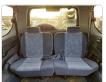

e Specifications**

| Model:         |      | Chassis No:     | RZJ95-0047611 | Grade:             |                   | Fuel:     | Petrol |
|----------------|------|-----------------|---------------|--------------------|-------------------|-----------|--------|
| Engine:        | 3RZ  | Drive Train:    | 4WD           | <b>Dimensions:</b> | 17 M <sup>3</sup> | Shape:    | SUV    |
| Engine No:     | 2023 | Transmission:   | AT            | Mileage:           | 215278            | Capacity: | 2700сс |
| Ext. Color:    |      | Weight (kg):    |               | Seats:             | 7                 | Color:    |        |
| Certification: |      | Classification: |               | Exterior:          | SIL               | Interior: | GRAY   |

## Vehicle images















































## **Vehicle Options**

| Pwr Steering   | Yes | Pwr Wind          | Yes | Pwr Mirrors     | Yes | Center Lock            | Yes | Air Cond      | Yes |
|----------------|-----|-------------------|-----|-----------------|-----|------------------------|-----|---------------|-----|
| Reverse Camera |     | Pwr Slide Door    |     | Easy Closer     |     | Cruise Control         |     | ABS           |     |
| Air Bag        | Yes | Fog Lamps         |     | HID Head Lamps  |     | LED Head Lamps         |     | Spare Key     |     |
| Remote Key     |     | Push Start        |     | Seat Heater     |     | Pwr Seat               |     | Leather Seat  |     |
| Floor Mat      |     | Sun Roof          |     | Alloy Wheels    | Yes | Grill Guard            |     | Rear Wiper