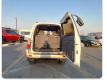

## **Vehicle Specifications**

| Model:         |      | Chassis No:     | RZJ95-0047611 | Grade:             |                   | Fuel:     | Petrol |
|----------------|------|-----------------|---------------|--------------------|-------------------|-----------|--------|
| Engine:        | 3RZ  | Drive Train:    | 4WD           | <b>Dimensions:</b> | 17 M <sup>3</sup> | Shape:    | SUV    |
| Engine No:     | 2023 | Transmission:   | AT            | Mileage:           | 215278            | Capacity: | 2700сс |
| Ext. Color:    |      | Weight (kg):    |               | Seats:             | 7                 | Color:    |        |
| Certification: |      | Classification: |               | Exterior:          | SIL               | Interior: | GRAY   |

## Vehicle images