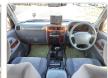

ecifications**

| Model:         |      | Chassis No:     | RZJ95-0047611 | Grade:             |                   | Fuel:     | Petrol |
|----------------|------|-----------------|---------------|--------------------|-------------------|-----------|--------|
| Engine:        | 3RZ  | Drive Train:    | 4WD           | <b>Dimensions:</b> | 17 M <sup>3</sup> | Shape:    | SUV    |
| Engine No:     | 2023 | Transmission:   | AT            | Mileage:           | 215278            | Capacity: | 2700сс |
| Ext. Color:    |      | Weight (kg):    |               | Seats:             | 7                 | Color:    |        |
| Certification: |      | Classification: |               | Exterior:          | SIL               | Interior: | GRAY   |

## Vehicle images















































## **Vehicle Options**

| Pwr Steering   | Yes | Pwr Wind          | Yes | Pwr Mirrors     | Yes | Center Lock            | Yes | Air Cond      | Yes |
|----------------|-----|-------------------|-----|-----------------|-----|------------------------|-----|---------------|-----|
| Reverse Camera |     | Pwr Slide Door    |     | Easy Closer     |     | Cruise Control         |     | ABS           |     |
| Air Bag        | Yes | Fog Lamps         |     | HID Head Lamps  |     | LED Head Lamps         |     | Spare Key     |     |
| Remote Key     |     | Push Start        |     | Seat Heater     |     | Pwr Seat               |     | Leather Seat  |     |
| Floor Mat      |     | Sun Roof          |     | Alloy Wheels    | Yes | Grill Guard            |     | Rear Wiper    |