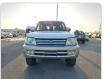

## **TOYOTA LAND CRUISER PRADO**

Stock ID 580187

Registration Year: 2001 Manufacture Year: 2001

## **Vehicle Specifications**

| Model:         |      | Chassis No:     | RZJ95-0047611 | Grade:             |                   | Fuel:     | Petrol |
|----------------|------|-----------------|---------------|--------------------|-------------------|-----------|--------|
| Engine:        | 3RZ  | Drive Train:    | 4WD           | <b>Dimensions:</b> | 17 M <sup>3</sup> | Shape:    | SUV    |
| Engine No:     | 2023 | Transmission:   | AT            | Mileage:           | 215278            | Capacity: | 2700сс |
| Ext. Color:    |      | Weight (kg):    |               | Seats:             | 7                 | Color:    |        |
| Certification: |      | Classification: |               | Exterior:          | SIL               | Interior: | GRAY   |

## Vehicle images