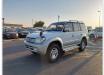

## **TOYOTA LAND CRUISER PRADO**

Stock ID 580187

Registration Year: 2001 Manufacture Year: 2001

## **Vehicle Specifications**

| Model:         |      | Chassis No:     | RZJ95-0047611 | Grade:             |                   | Fuel:     | Petrol |
|----------------|------|-----------------|---------------|--------------------|-------------------|-----------|--------|
| Engine:        | 3RZ  | Drive Train:    | 4WD           | <b>Dimensions:</b> | 17 M <sup>3</sup> | Shape:    | SUV    |
| Engine No:     | 2023 | Transmission:   | AT            | Mileage:           | 215278            | Capacity: | 2700сс |
| Ext. Color:    |      | Weight (kg):    |               | Seats:             | 7                 | Color:    |        |
| Certification: |      | Classification: |               | Exterior:          | SIL               | Interior: | GRAY   |

## Vehicle images