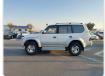

## **TOYOTA LAND CRUISER PRADO**

Stock ID 580187

Registration Year: 2001 Manufacture Year: 2001

## **Vehicle Specifications**

| Model:         |      | Chassis No:     | RZJ95-0047611 | Grade:             |                   | Fuel:     | Petrol |
|----------------|------|-----------------|---------------|--------------------|-------------------|-----------|--------|
| Engine:        | 3RZ  | Drive Train:    | 4WD           | <b>Dimensions:</b> | 17 M <sup>3</sup> | Shape:    | SUV    |
| Engine No:     | 2023 | Transmission:   | AT            | Mileage:           | 215278            | Capacity: | 2700сс |
| Ext. Color:    |      | Weight (kg):    |               | Seats:             | 7                 | Color:    |        |
| Certification: |      | Classification: |               | Exterior:          | SIL               | Interior: | GRAY   |

## Vehicle images