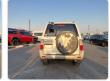

## **TOYOTA LAND CRUISER PRADO**

Stock ID 580187

Registration Year: 2001 Manufacture Year: 2001

## **Vehicle Specifications**

| Model:         |      | Chassis No:     | RZJ95-0047611 | Grade:             |                   | Fuel:     | Petrol |
|----------------|------|-----------------|---------------|--------------------|-------------------|-----------|--------|
| Engine:        | 3RZ  | Drive Train:    | 4WD           | <b>Dimensions:</b> | 17 M <sup>3</sup> | Shape:    | SUV    |
| Engine No:     | 2023 | Transmission:   | AT            | Mileage:           | 215278            | Capacity: | 2700сс |
| Ext. Color:    |      | Weight (kg):    |               | Seats:             | 7                 | Color:    |        |
| Certification: |      | Classification: |               | Exterior:          | SIL               | Interior: | GRAY   |

## Vehicle images