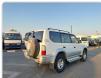

## **TOYOTA LAND CRUISER PRADO**

Stock ID 580187

Registration Year: 2001 Manufacture Year: 2001

## **Vehicle Specifications**

| Model:         |      | Chassis No:     | RZJ95-0047611 | Grade:             |                   | Fuel:     | Petrol |
|----------------|------|-----------------|---------------|--------------------|-------------------|-----------|--------|
| Engine:        | 3RZ  | Drive Train:    | 4WD           | <b>Dimensions:</b> | 17 M <sup>3</sup> | Shape:    | SUV    |
| Engine No:     | 2023 | Transmission:   | AT            | Mileage:           | 215278            | Capacity: | 2700сс |
| Ext. Color:    |      | Weight (kg):    |               | Seats:             | 7                 | Color:    |        |
| Certification: |      | Classification: |               | Exterior:          | SIL               | Interior: | GRAY   |

## Vehicle images