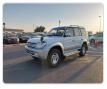

## **TOYOTA LAND CRUISER PRADO**

Stock ID 580187

Registration Year: 2001 Manufacture Year: 2001

## **Vehicle Specifications**

| Model:         |      | Chassis No:     | RZJ95-0047611 | Grade:             |                   | Fuel:     | Petrol |
|----------------|------|-----------------|---------------|--------------------|-------------------|-----------|--------|
| Engine:        | 3RZ  | Drive Train:    | 4WD           | <b>Dimensions:</b> | 17 M <sup>3</sup> | Shape:    | SUV    |
| Engine No:     | 2023 | Transmission:   | AT            | Mileage:           | 215278            | Capacity: | 2700сс |
| Ext. Color:    |      | Weight (kg):    |               | Seats:             | 7                 | Color:    |        |
| Certification: |      | Classification: |               | Exterior:          | SIL               | Interior: | GRAY   |

## Vehicle images