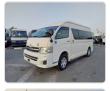

TOYOTA HIACE VAN Stock ID 581094 Registration Year: 2011 Manufacture Year: 2011

## **Vehicle Specifications**

| Model:         |      | Chassis No:     | TRH228-0004142 | Grade:             |                   | Fuel:     | Petrol |
|----------------|------|-----------------|----------------|--------------------|-------------------|-----------|--------|
| Engine:        | 2TR  | Drive Train:    | 4WD            | <b>Dimensions:</b> | 24 M <sup>3</sup> | Shape:    | VAN    |
| Engine No:     | 2023 | Transmission:   | AT             | Mileage:           | 191967            | Capacity: | 2700сс |
| Ext. Color:    |      | Weight (kg):    |                | Seats:             | 7                 | Color:    |        |
| Certification: |      | Classification: |                | Exterior:          | WHITE             | Interior: | GRAY   |