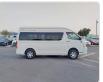

TOYOTA HIACE VAN Stock ID 581094 Registration Year: 2011 Manufacture Year: 2011

## **Vehicle Specifications**

| Model:         |      | Chassis No:     | TRH228-0004142 | Grade:             |                   | Fuel:     | Petrol |
|----------------|------|-----------------|----------------|--------------------|-------------------|-----------|--------|
| Engine:        | 2TR  | Drive Train:    | 4WD            | <b>Dimensions:</b> | 24 M <sup>3</sup> | Shape:    | VAN    |
| Engine No:     | 2023 | Transmission:   | AT             | Mileage:           | 191967            | Capacity: | 2700сс |
| Ext. Color:    |      | Weight (kg):    |                | Seats:             | 7                 | Color:    |        |
| Certification: |      | Classification: |                | Exterior:          | WHITE             | Interior: | GRAY   |