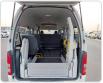

ifications**

| Model:         |      | Chassis No:     | TRH228-0004142 | Grade:             |                   | Fuel:     | Petrol |
|----------------|------|-----------------|----------------|--------------------|-------------------|-----------|--------|
| Engine:        | 2TR  | Drive Train:    | 4WD            | <b>Dimensions:</b> | 24 M <sup>3</sup> | Shape:    | VAN    |
| Engine No:     | 2023 | Transmission:   | AT             | Mileage:           | 191967            | Capacity: | 2700сс |
| Ext. Color:    |      | Weight (kg):    |                | Seats:             | 7                 | Color:    |        |
| Certification: |      | Classification: |                | Exterior:          | WHITE             | Interior: | GRAY   |

## Vehicle images



















































## **Vehicle Options**

| Pwr Steering   | Yes | Pwr Wind          | Yes | Pwr Mirrors     | Yes | Center Lock            | Yes | Air Cond      | Yes |
|----------------|-----|-------------------|-----|-----------------|-----|------------------------|-----|---------------|-----|
| Reverse Camera |     | Pwr Slide Door    |     | Easy Closer     |     | Cruise Control         |     | ABS           |     |
| Air Bag        | Yes | Fog Lamps         |     | HID Head Lamps  |     | LED Head Lamps         |     | Spare Key     |     |
| Remote Key     |     | Push Start        |     | Seat Heater     |     | Pwr Seat               |     | Leather Seat  |     |
| Floor Mat      |     | Sun Roof          |     | Alloy Wheels    |     | Grill Guard            |     | Rear Wip