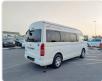

TOYOTA HIACE VAN Stock ID 581094 Registration Year: 2011 Manufacture Year: 2011

## **Vehicle Specifications**

| Model:         |      | Chassis No:     | TRH228-0004142 | Grade:             |                   | Fuel:     | Petrol |
|----------------|------|-----------------|----------------|--------------------|-------------------|-----------|--------|
| Engine:        | 2TR  | Drive Train:    | 4WD            | <b>Dimensions:</b> | 24 M <sup>3</sup> | Shape:    | VAN    |
| Engine No:     | 2023 | Transmission:   | AT             | Mileage:           | 191967            | Capacity: | 2700сс |
| Ext. Color:    |      | Weight (kg):    |                | Seats:             | 7                 | Color:    |        |
| Certification: |      | Classification: |                | Exterior:          | WHITE             | Interior: | GRAY   |

## Vehicle images