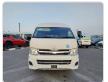

TOYOTA HIACE VAN Stock ID 581094 Registration Year: 2011 Manufacture Year: 2011

## **Vehicle Specifications**

| Model:         |      | Chassis No:     | TRH228-0004142 | Grade:             |                   | Fuel:     | Petrol |
|----------------|------|-----------------|----------------|--------------------|-------------------|-----------|--------|
| Engine:        | 2TR  | Drive Train:    | 4WD            | <b>Dimensions:</b> | 24 M <sup>3</sup> | Shape:    | VAN    |
| Engine No:     | 2023 | Transmission:   | AT             | Mileage:           | 191967            | Capacity: | 2700сс |
| Ext. Color:    |      | Weight (kg):    |                | Seats:             | 7                 | Color:    |        |
| Certification: |      | Classification: |                | Exterior:          | WHITE             | Interior: | GRAY   |