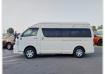

TOYOTA HIACE VAN Stock ID 581094 Registration Year: 2011 Manufacture Year: 2011

## **Vehicle Specifications**

| Model:         |      | Chassis No:     | TRH228-0004142 | Grade:             |                   | Fuel:     | Petrol |
|----------------|------|-----------------|----------------|--------------------|-------------------|-----------|--------|
| Engine:        | 2TR  | Drive Train:    | 4WD            | <b>Dimensions:</b> | 24 M <sup>3</sup> | Shape:    | VAN    |
| Engine No:     | 2023 | Transmission:   | AT             | Mileage:           | 191967            | Capacity: | 2700сс |
| Ext. Color:    |      | Weight (kg):    |                | Seats:             | 7                 | Color:    |        |
| Certification: |      | Classification: |                | Exterior:          | WHITE             | Interior: | GRAY   |

## Vehicle images