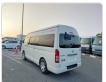

TOYOTA HIACE VAN Stock ID 581094 Registration Year: 2011 Manufacture Year: 2011

## **Vehicle Specifications**

| Model:         |      | Chassis No:     | TRH228-0004142 | Grade:             |                   | Fuel:     | Petrol |
|----------------|------|-----------------|----------------|--------------------|-------------------|-----------|--------|
| Engine:        | 2TR  | Drive Train:    | 4WD            | <b>Dimensions:</b> | 24 M <sup>3</sup> | Shape:    | VAN    |
| Engine No:     | 2023 | Transmission:   | AT             | Mileage:           | 191967            | Capacity: | 2700сс |
| Ext. Color:    |      | Weight (kg):    |                | Seats:             | 7                 | Color:    |        |
| Certification: |      | Classification: |                | Exterior:          | WHITE             | Interior: | GRAY   |

## Vehicle images