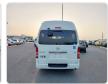

TOYOTA HIACE VAN Stock ID 581094 Registration Year: 2011 Manufacture Year: 2011

## **Vehicle Specifications**

| Model:         |      | Chassis No:     | TRH228-0004142 | Grade:             |                   | Fuel:     | Petrol |
|----------------|------|-----------------|----------------|--------------------|-------------------|-----------|--------|
| Engine:        | 2TR  | Drive Train:    | 4WD            | <b>Dimensions:</b> | 24 M <sup>3</sup> | Shape:    | VAN    |
| Engine No:     | 2023 | Transmission:   | AT             | Mileage:           | 191967            | Capacity: | 2700сс |
| Ext. Color:    |      | Weight (kg):    |                | Seats:             | 7                 | Color:    |        |
| Certification: |      | Classification: |                | Exterior:          | WHITE             | Interior: | GRAY   |

## Vehicle images