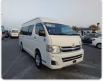

TOYOTA HIACE VAN Stock ID 581094 Registration Year: 2011 Manufacture Year: 2011

## **Vehicle Specifications**

| Model:         |      | Chassis No:     | TRH228-0004142 | Grade:             |                   | Fuel:     | Petrol |
|----------------|------|-----------------|----------------|--------------------|-------------------|-----------|--------|
| Engine:        | 2TR  | Drive Train:    | 4WD            | <b>Dimensions:</b> | 24 M <sup>3</sup> | Shape:    | VAN    |
| Engine No:     | 2023 | Transmission:   | AT             | Mileage:           | 191967            | Capacity: | 2700сс |
| Ext. Color:    |      | Weight (kg):    |                | Seats:             | 7                 | Color:    |        |
| Certification: |      | Classification: |                | Exterior:          | WHITE             | Interior: | GRAY   |