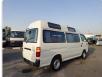

TOYOTA HIACE VAN Stock ID 583862

## **Vehicle Specifications**

| Model:         |      | Chassis No:     | LH184-1002372 | Grade:             |                   | Fuel:     | Diesel |
|----------------|------|-----------------|---------------|--------------------|-------------------|-----------|--------|
| Engine:        | 5L   | Drive Train:    | 2WD           | <b>Dimensions:</b> | 21 M <sup>3</sup> | Shape:    | VAN    |
| Engine No:     | 2023 | Transmission:   | AT            | Mileage:           | 340177            | Capacity: | 3000cc |
| Ext. Color:    |      | Weight (kg):    |               | Seats:             | 5                 | Color:    |        |
| Certification: |      | Classification: |               | Exterior:          | WHITE             | Interior: | GRAY   |

## Vehicle images