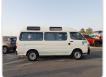

TOYOTA HIACE VAN Stock ID 583862

## **Vehicle Specifications**

| Model:         |      | Chassis No:     | LH184-1002372 | Grade:             |                   | Fuel:     | Diesel |
|----------------|------|-----------------|---------------|--------------------|-------------------|-----------|--------|
| Engine:        | 5L   | Drive Train:    | 2WD           | <b>Dimensions:</b> | 21 M <sup>3</sup> | Shape:    | VAN    |
| Engine No:     | 2023 | Transmission:   | AT            | Mileage:           | 340177            | Capacity: | 3000cc |
| Ext. Color:    |      | Weight (kg):    |               | Seats:             | 5                 | Color:    |        |
| Certification: |      | Classification: |               | Exterior:          | WHITE             | Interior: | GRAY   |