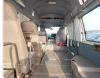

Specifications**

| Model:         |      | Chassis No:     | LH184-1002372 | Grade:             |                   | Fuel:     | Diesel |
|----------------|------|-----------------|---------------|--------------------|-------------------|-----------|--------|
| Engine:        | 5L   | Drive Train:    | 2WD           | <b>Dimensions:</b> | 21 M <sup>3</sup> | Shape:    | VAN    |
| Engine No:     | 2023 | Transmission:   | AT            | Mileage:           | 340177            | Capacity: | 3000cc |
| Ext. Color:    |      | Weight (kg):    |               | Seats:             | 5                 | Color:    |        |
| Certification: |      | Classification: |               | Exterior:          | WHITE             | Interior: | GRAY   |

## Vehicle images



















































## **Vehicle Options**

| Pwr Steering   | Yes | Pwr Wind          | Yes | Pwr Mirrors     | Center Lock            | Yes | Air Cond      | Yes |
|----------------|-----|-------------------|-----|-----------------|------------------------|-----|---------------|-----|
| Reverse Camera |     | Pwr Slide Door    |     | Easy Closer     | Cruise Control         |     | ABS           |     |
| Air Bag        | Yes | Fog Lamps         |     | HID Head Lamps  | LED Head Lamps         |     | Spare Key     |     |
| Remote Key     |     | Push Start        |     | Seat Heater     | Pwr Seat               |     | Leather Seat  |     |
| Floor Mat      |     | Sun Roof          |     | Alloy Wheels    | Grill Guard            |     | Rear Wiper    |     |
| Rear Spoiler   |     |