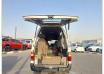

TOYOTA HIACE VAN Stock ID 583862

## **Vehicle Specifications**

| Model:         |      | Chassis No:     | LH184-1002372 | Grade:             |                   | Fuel:     | Diesel |
|----------------|------|-----------------|---------------|--------------------|-------------------|-----------|--------|
| Engine:        | 5L   | Drive Train:    | 2WD           | <b>Dimensions:</b> | 21 M <sup>3</sup> | Shape:    | VAN    |
| Engine No:     | 2023 | Transmission:   | AT            | Mileage:           | 340177            | Capacity: | 3000cc |
| Ext. Color:    |      | Weight (kg):    |               | Seats:             | 5                 | Color:    |        |
| Certification: |      | Classification: |               | Exterior:          | WHITE             | Interior: | GRAY   |

## Vehicle images