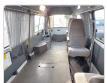

e Specifications**

| Model:         |      | Chassis No:     | LH184-1002372 | Grade:             |                   | Fuel:     | Diesel |
|----------------|------|-----------------|---------------|--------------------|-------------------|-----------|--------|
| Engine:        | 5L   | Drive Train:    | 2WD           | <b>Dimensions:</b> | 21 M <sup>3</sup> | Shape:    | VAN    |
| Engine No:     | 2023 | Transmission:   | AT            | Mileage:           | 340177            | Capacity: | 3000cc |
| Ext. Color:    |      | Weight (kg):    |               | Seats:             | 5                 | Color:    |        |
| Certification: |      | Classification: |               | Exterior:          | WHITE             | Interior: | GRAY   |

## Vehicle images



















































## **Vehicle Options**

| Pwr Steering   | Yes | Pwr Wind          | Yes | Pwr Mirrors     | Center Lock            | Yes | Air Cond      | Yes |
|----------------|-----|-------------------|-----|-----------------|------------------------|-----|---------------|-----|
| Reverse Camera |     | Pwr Slide Door    |     | Easy Closer     | Cruise Control         |     | ABS           |     |
| Air Bag        | Yes | Fog Lamps         |     | HID Head Lamps  | LED Head Lamps         |     | Spare Key     |     |
| Remote Key     |     | Push Start        |     | Seat Heater     | Pwr Seat               |     | Leather Seat  |     |
| Floor Mat      |     | Sun Roof          |     | Alloy Wheels    | Grill Guard            |     | Rear Wiper    |     |
| Rear Spoiler   |