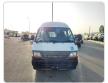

TOYOTA HIACE VAN Stock ID 583862

## **Vehicle Specifications**

| Model:         |      | Chassis No:     | LH184-1002372 | Grade:             |                   | Fuel:     | Diesel |
|----------------|------|-----------------|---------------|--------------------|-------------------|-----------|--------|
| Engine:        | 5L   | Drive Train:    | 2WD           | <b>Dimensions:</b> | 21 M <sup>3</sup> | Shape:    | VAN    |
| Engine No:     | 2023 | Transmission:   | AT            | Mileage:           | 340177            | Capacity: | 3000cc |
| Ext. Color:    |      | Weight (kg):    |               | Seats:             | 5                 | Color:    |        |
| Certification: |      | Classification: |               | Exterior:          | WHITE             | Interior: | GRAY   |