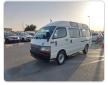

TOYOTA HIACE VAN Stock ID 583862

## **Vehicle Specifications**

| Model:         |      | Chassis No:     | LH184-1002372 | Grade:             |                   | Fuel:     | Diesel |
|----------------|------|-----------------|---------------|--------------------|-------------------|-----------|--------|
| Engine:        | 5L   | Drive Train:    | 2WD           | <b>Dimensions:</b> | 21 M <sup>3</sup> | Shape:    | VAN    |
| Engine No:     | 2023 | Transmission:   | AT            | Mileage:           | 340177            | Capacity: | 3000cc |
| Ext. Color:    |      | Weight (kg):    |               | Seats:             | 5                 | Color:    |        |
| Certification: |      | Classification: |               | Exterior:          | WHITE             | Interior: | GRAY   |