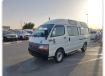

TOYOTA HIACE VAN Stock ID 583862

## **Vehicle Specifications**

| Model:         |      | Chassis No:     | LH184-1002372 | Grade:             |                   | Fuel:     | Diesel |
|----------------|------|-----------------|---------------|--------------------|-------------------|-----------|--------|
| Engine:        | 5L   | Drive Train:    | 2WD           | <b>Dimensions:</b> | 21 M <sup>3</sup> | Shape:    | VAN    |
| Engine No:     | 2023 | Transmission:   | AT            | Mileage:           | 340177            | Capacity: | 3000cc |
| Ext. Color:    |      | Weight (kg):    |               | Seats:             | 5                 | Color:    |        |
| Certification: |      | Classification: |               | Exterior:          | WHITE             | Interior: | GRAY   |