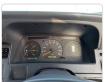

## **Vehicle Specifications**

| Model:         |      | Chassis No:     | LH184-1002372 | Grade:             |                   | Fuel:     | Diesel |
|----------------|------|-----------------|---------------|--------------------|-------------------|-----------|--------|
| Engine:        | 5L   | Drive Train:    | 2WD           | <b>Dimensions:</b> | 21 M <sup>3</sup> | Shape:    | VAN    |
| Engine No:     | 2023 | Transmission:   | AT            | Mileage:           | 340177            | Capacity: | 3000cc |
| Ext. Color:    |      | Weight (kg):    |               | Seats:             | 5                 | Color:    |        |
| Certification: |      | Classification: |               | Exterior:          | WHITE             | Interior: | GRAY   |

## Vehicle images