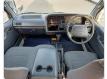

## **Vehicle Specifications**

| Model:         |      | Chassis No:     | LH184-1002372 | Grade:             |                   | Fuel:     | Diesel |
|----------------|------|-----------------|---------------|--------------------|-------------------|-----------|--------|
| Engine:        | 5L   | Drive Train:    | 2WD           | <b>Dimensions:</b> | 21 M <sup>3</sup> | Shape:    | VAN    |
| Engine No:     | 2023 | Transmission:   | AT            | Mileage:           | 340177            | Capacity: | 3000cc |
| Ext. Color:    |      | Weight (kg):    |               | Seats:             | 5                 | Color:    |        |
| Certification: |      | Classification: |               | Exterior:          | WHITE             | Interior: | GRAY   |

## Vehicle images