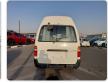

TOYOTA HIACE VAN Stock ID 583862

## **Vehicle Specifications**

| Model:         |      | Chassis No:     | LH184-1002372 | Grade:             |                   | Fuel:     | Diesel |
|----------------|------|-----------------|---------------|--------------------|-------------------|-----------|--------|
| Engine:        | 5L   | Drive Train:    | 2WD           | <b>Dimensions:</b> | 21 M <sup>3</sup> | Shape:    | VAN    |
| Engine No:     | 2023 | Transmission:   | AT            | Mileage:           | 340177            | Capacity: | 3000cc |
| Ext. Color:    |      | Weight (kg):    |               | Seats:             | 5                 | Color:    |        |
| Certification: |      | Classification: |               | Exterior:          | WHITE             | Interior: | GRAY   |

## Vehicle images