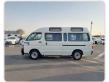

TOYOTA HIACE VAN Stock ID 583862

## **Vehicle Specifications**

| Model:         |      | Chassis No:     | LH184-1002372 | Grade:             |                   | Fuel:     | Diesel |
|----------------|------|-----------------|---------------|--------------------|-------------------|-----------|--------|
| Engine:        | 5L   | Drive Train:    | 2WD           | <b>Dimensions:</b> | 21 M <sup>3</sup> | Shape:    | VAN    |
| Engine No:     | 2023 | Transmission:   | AT            | Mileage:           | 340177            | Capacity: | 3000cc |
| Ext. Color:    |      | Weight (kg):    |               | Seats:             | 5                 | Color:    |        |
| Certification: |      | Classification: |               | Exterior:          | WHITE             | Interior: | GRAY   |

## Vehicle images