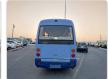

**MITSUBISHI ROSA** Stock ID 584610

Registration Year: 1999 Manufacture Year: 1999

## **Vehicle Specifications**

| Model:         |       | Chassis No:     | BE66DG-100087 | Grade:             |                   | Fuel:     | Diesel |
|----------------|-------|-----------------|---------------|--------------------|-------------------|-----------|--------|
| Engine:        | 4M50T | Drive Train:    | 2WD           | <b>Dimensions:</b> | 39 M <sup>3</sup> | Shape:    | BUS    |
| Engine No:     | 2023  | Transmission:   | AT            | Mileage:           | 174812            | Capacity: | 4900cc |
| Ext. Color:    |       | Weight (kg):    |               | Seats:             | 25                | Color:    |        |
| Certification: |       | Classification: |               | Exterior:          | BLUE              | Interior: | BEIGE  |