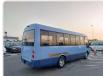

**MITSUBISHI ROSA** Stock ID 584610

Registration Year: 1999 Manufacture Year: 1999

## **Vehicle Specifications**

| Model:         |       | Chassis No:     | BE66DG-100087 | Grade:             |                   | Fuel:     | Diesel |
|----------------|-------|-----------------|---------------|--------------------|-------------------|-----------|--------|
| Engine:        | 4M50T | Drive Train:    | 2WD           | <b>Dimensions:</b> | 39 M <sup>3</sup> | Shape:    | BUS    |
| Engine No:     | 2023  | Transmission:   | AT            | Mileage:           | 174812            | Capacity: | 4900cc |
| Ext. Color:    |       | Weight (kg):    |               | Seats:             | 25                | Color:    |        |
| Certification: |       | Classification: |               | Exterior:          | BLUE              | Interior: | BEIGE  |