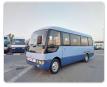

**MITSUBISHI ROSA** Stock ID 584610

Registration Year: 1999 Manufacture Year: 1999

## **Vehicle Specifications**

| Model:         |       | Chassis No:     | BE66DG-100087 | Grade:             |                   | Fuel:     | Diesel |
|----------------|-------|-----------------|---------------|--------------------|-------------------|-----------|--------|
| Engine:        | 4M50T | Drive Train:    | 2WD           | <b>Dimensions:</b> | 39 M <sup>3</sup> | Shape:    | BUS    |
| Engine No:     | 2023  | Transmission:   | AT            | Mileage:           | 174812            | Capacity: | 4900cc |
| Ext. Color:    |       | Weight (kg):    |               | Seats:             | 25                | Color:    |        |
| Certification: |       | Classification: |               | Exterior:          | BLUE              | Interior: | BEIGE  |