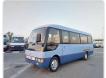

**MITSUBISHI ROSA** Stock ID 584610

Registration Year: 1999 Manufacture Year: 1999

## **Vehicle Specifications**

| Model:         |       | Chassis No:     | BE66DG-100087 | Grade:             |                   | Fuel:     | Diesel |
|----------------|-------|-----------------|---------------|--------------------|-------------------|-----------|--------|
| Engine:        | 4M50T | Drive Train:    | 2WD           | <b>Dimensions:</b> | 39 M <sup>3</sup> | Shape:    | BUS    |
| Engine No:     | 2023  | Transmission:   | AT            | Mileage:           | 174812            | Capacity: | 4900cc |
| Ext. Color:    |       | Weight (kg):    |               | Seats:             | 25                | Color:    |        |
| Certification: |       | Classification: |               | Exterior:          | BLUE              | Interior: | BEIGE  |