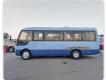

**MITSUBISHI ROSA** Stock ID 584610

Registration Year: 1999 Manufacture Year: 1999

## **Vehicle Specifications**

| Model:         |       | Chassis No:     | BE66DG-100087 | Grade:             |                   | Fuel:     | Diesel |
|----------------|-------|-----------------|---------------|--------------------|-------------------|-----------|--------|
| Engine:        | 4M50T | Drive Train:    | 2WD           | <b>Dimensions:</b> | 39 M <sup>3</sup> | Shape:    | BUS    |
| Engine No:     | 2023  | Transmission:   | AT            | Mileage:           | 174812            | Capacity: | 4900cc |
| Ext. Color:    |       | Weight (kg):    |               | Seats:             | 25                | Color:    |        |
| Certification: |       | Classification: |               | Exterior:          | BLUE              | Interior: | BEIGE  |