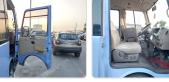

**MITSUBISHI ROSA** Stock ID 584610

Registration Year: 1999 Manufacture Year: 1999

## **Vehicle Specifications**

| Model:         |       | Chassis No:     | BE66DG-100087 | Grade:             |                   | Fuel:     | Diesel |
|----------------|-------|-----------------|---------------|--------------------|-------------------|-----------|--------|
| Engine:        | 4M50T | Drive Train:    | 2WD           | <b>Dimensions:</b> | 39 M <sup>3</sup> | Shape:    | BUS    |
| Engine No:     | 2023  | Transmission:   | AT            | Mileage:           | 174812            | Capacity: | 4900cc |
| Ext. Color:    |       | Weight (kg):    |               | Seats:             | 25                | Color:    |        |
| Certification: |       | Classification: |               | Exterior:          | BLUE              | Interior: | BEIGE  |