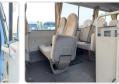

## **Vehicle Specifications**

| Model:         |       | Chassis No:     | BE66DG-100087 | Grade:             |                   | Fuel:     | Diesel |
|----------------|-------|-----------------|---------------|--------------------|-------------------|-----------|--------|
| Engine:        | 4M50T | Drive Train:    | 2WD           | <b>Dimensions:</b> | 39 M <sup>3</sup> | Shape:    | BUS    |
| Engine No:     | 2023  | Transmission:   | AT            | Mileage:           | 174812            | Capacity: | 4900cc |
| Ext. Color:    |       | Weight (kg):    |               | Seats:             | 25                | Color:    |        |
| Certification: |       | Classification: |               | Exterior:          | BLUE              | Interior: | BEIGE  |