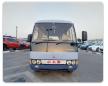

**MITSUBISHI ROSA** Stock ID 584610

Registration Year: 1999 Manufacture Year: 1999

## **Vehicle Specifications**

| Model:         |       | Chassis No:     | BE66DG-100087 | Grade:             |                   | Fuel:     | Diesel |
|----------------|-------|-----------------|---------------|--------------------|-------------------|-----------|--------|
| Engine:        | 4M50T | Drive Train:    | 2WD           | <b>Dimensions:</b> | 39 M <sup>3</sup> | Shape:    | BUS    |
| Engine No:     | 2023  | Transmission:   | AT            | Mileage:           | 174812            | Capacity: | 4900cc |
| Ext. Color:    |       | Weight (kg):    |               | Seats:             | 25                | Color:    |        |
| Certification: |       | Classification: |               | Exterior:          | BLUE              | Interior: | BEIGE  |