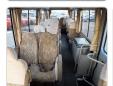

## **Vehicle Specifications**

| Model:         |       | Chassis No:     | BE66DG-100087 | Grade:             |                   | Fuel:     | Diesel |
|----------------|-------|-----------------|---------------|--------------------|-------------------|-----------|--------|
| Engine:        | 4M50T | Drive Train:    | 2WD           | <b>Dimensions:</b> | 39 M <sup>3</sup> | Shape:    | BUS    |
| Engine No:     | 2023  | Transmission:   | AT            | Mileage:           | 174812            | Capacity: | 4900cc |
| Ext. Color:    |       | Weight (kg):    |               | Seats:             | 25                | Color:    |        |
| Certification: |       | Classification: |               | Exterior:          | BLUE              | Interior: | BEIGE  |