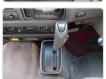

## **Vehicle Specifications**

| Model:         |       | Chassis No:     | BE66DG-100087 | Grade:             |                   | Fuel:     | Diesel |
|----------------|-------|-----------------|---------------|--------------------|-------------------|-----------|--------|
| Engine:        | 4M50T | Drive Train:    | 2WD           | <b>Dimensions:</b> | 39 M <sup>3</sup> | Shape:    | BUS    |
| Engine No:     | 2023  | Transmission:   | AT            | Mileage:           | 174812            | Capacity: | 4900cc |
| Ext. Color:    |       | Weight (kg):    |               | Seats:             | 25                | Color:    |        |
| Certification: |       | Classification: |               | Exterior:          | BLUE              | Interior: | BEIGE  |