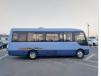

**MITSUBISHI ROSA** Stock ID 584610

Registration Year: 1999 Manufacture Year: 1999

## **Vehicle Specifications**

| Model:         |       | Chassis No:     | BE66DG-100087 | Grade:             |                   | Fuel:     | Diesel |
|----------------|-------|-----------------|---------------|--------------------|-------------------|-----------|--------|
| Engine:        | 4M50T | Drive Train:    | 2WD           | <b>Dimensions:</b> | 39 M <sup>3</sup> | Shape:    | BUS    |
| Engine No:     | 2023  | Transmission:   | AT            | Mileage:           | 174812            | Capacity: | 4900cc |
| Ext. Color:    |       | Weight (kg):    |               | Seats:             | 25                | Color:    |        |
| Certification: |       | Classification: |               | Exterior:          | BLUE              | Interior: | BEIGE  |