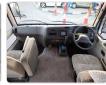

ns**

| Model:         |       | Chassis No:     | BE66DG-100087 | Grade:             |                   | Fuel:     | Diesel |
|----------------|-------|-----------------|---------------|--------------------|-------------------|-----------|--------|
| Engine:        | 4M50T | Drive Train:    | 2WD           | <b>Dimensions:</b> | 39 M <sup>3</sup> | Shape:    | BUS    |
| Engine No:     | 2023  | Transmission:   | AT            | Mileage:           | 174812            | Capacity: | 4900cc |
| Ext. Color:    |       | Weight (kg):    |               | Seats:             | 25                | Color:    |        |
| Certification: |       | Classification: |               | Exterior:          | BLUE              | Interior: | BEIGE  |

## Vehicle images





















































## **Vehicle Options**

| Pwr Steering   | Yes | Pwr Wind          | Yes | Pwr Mirrors     | Center Lock      | Air Cond         | Yes |
|----------------|-----|-------------------|-----|-----------------|------------------|------------------|-----|
| Reverse Camera |     | Pwr Slide Door    |     | Easy Closer     | Cruise Control   | ABS              |     |
| Air Bag        |     | Fog Lamps         |     | HID Head Lamps  | LED Head Lamp    | Spare Key        |     |
| Remote Key     |     | Push Start        |     | Seat Heater     | Pwr Seat         | Leather Seat     |     |
| Floor Mat      |     | Sun Roof          |     | Alloy Wheels    | Grill Guard      | Rear Wiper       |     |
| Rear Spoiler   |     | Stereo (FULL)     |     | Navi/TV         | CD Player