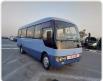

**MITSUBISHI ROSA** Stock ID 584610

Registration Year: 1999 Manufacture Year: 1999

## **Vehicle Specifications**

| Model:         |       | Chassis No:     | BE66DG-100087 | Grade:             |                   | Fuel:     | Diesel |
|----------------|-------|-----------------|---------------|--------------------|-------------------|-----------|--------|
| Engine:        | 4M50T | Drive Train:    | 2WD           | <b>Dimensions:</b> | 39 M <sup>3</sup> | Shape:    | BUS    |
| Engine No:     | 2023  | Transmission:   | AT            | Mileage:           | 174812            | Capacity: | 4900cc |
| Ext. Color:    |       | Weight (kg):    |               | Seats:             | 25                | Color:    |        |
| Certification: |       | Classification: |               | Exterior:          | BLUE              | Interior: | BEIGE  |