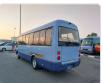

**MITSUBISHI ROSA** Stock ID 584610

Registration Year: 1999 Manufacture Year: 1999

## **Vehicle Specifications**

| Model:         |       | Chassis No:     | BE66DG-100087 | Grade:             |                   | Fuel:     | Diesel |
|----------------|-------|-----------------|---------------|--------------------|-------------------|-----------|--------|
| Engine:        | 4M50T | Drive Train:    | 2WD           | <b>Dimensions:</b> | 39 M <sup>3</sup> | Shape:    | BUS    |
| Engine No:     | 2023  | Transmission:   | AT            | Mileage:           | 174812            | Capacity: | 4900cc |
| Ext. Color:    |       | Weight (kg):    |               | Seats:             | 25                | Color:    |        |
| Certification: |       | Classification: |               | Exterior:          | BLUE              | Interior: | BEIGE  |