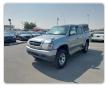

**TOYOTA HILUX** Stock ID 576748

Registration Year: 2002 Manufacture Year: 2002

## **Vehicle Specifications**

| Model:         |        | Chassis No:     | RZN169-0024729 | Grade:             |                   | Fuel:     | Petrol  |
|----------------|--------|-----------------|----------------|--------------------|-------------------|-----------|---------|
| Engine:        | 3RZ-FE | Drive Train:    | 4WD            | <b>Dimensions:</b> | 15 M <sup>3</sup> | Shape:    | PICK UP |
| Engine No:     | 2023   | Transmission:   | AT             | Mileage:           | 149500            | Capacity: | 2700cc  |
| Ext. Color:    | 1E4    | Weight (kg):    |                | Seats:             | 5                 | Color:    |         |
| Certification: |        | Classification: |                | Exterior:          | GRAY              | Interior: | GRAY    |

## Vehicle images