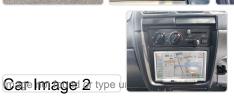

## **Vehicle Specifications**

| Model:         |        | Chassis No:     | RZN169-0024729 | Grade:             |                   | Fuel:     | Petrol  |
|----------------|--------|-----------------|----------------|--------------------|-------------------|-----------|---------|
| Engine:        | 3RZ-FE | Drive Train:    | 4WD            | <b>Dimensions:</b> | 15 M <sup>3</sup> | Shape:    | PICK UP |
| Engine No:     | 2023   | Transmission:   | AT             | Mileage:           | 149500            | Capacity: | 2700cc  |
| Ext. Color:    | 1E4    | Weight (kg):    |                | Seats:             | 5                 | Color:    |         |
| Certification: |        | Classification: |                | Exterior:          | GRAY              | Interior: | GRAY    |