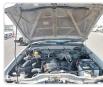

del:         |        | Chassis No:     | RZN169-0024729 | Grade:             |                   | Fuel:     | Petrol  |
|----------------|--------|-----------------|----------------|--------------------|-------------------|-----------|---------|
| Engine:        | 3RZ-FE | Drive Train:    | 4WD            | <b>Dimensions:</b> | 15 M <sup>3</sup> | Shape:    | PICK UP |
| Engine No:     | 2023   | Transmission:   | AT             | Mileage:           | 149500            | Capacity: | 2700cc  |
| Ext. Color:    | 1E4    | Weight (kg):    |                | Seats:             | 5                 | Color:    |         |
| Certification: |        | Classification: |                | Exterior:          | GRAY              | Interior: | GRAY    |

## Vehicle images































## **Vehicle Options**

| Pwr Steering   | Yes | Pwr Wind          | Yes | Pwr Mirrors     | Yes | Center Lock            | Yes | Air Cond      | Yes |
|----------------|-----|-------------------|-----|-----------------|-----|------------------------|-----|---------------|-----|
| Reverse Camera |     | Pwr Slide Door    |     | Easy Closer     |     | Cruise Control         |     | ABS           |     |
| Air Bag        | Yes | Fog Lamps         |     | HID Head Lamps  |     | LED Head Lamps         |     | Spare Key     |     |
| Remote Key     |     | Push Start        |     | Seat Heater     |     | Pwr Seat               |     | Leather Seat  |     |
| Floor Mat      |     | Sun Roof          |     | Alloy Wheels    |     | Grill Guard            |     | Rear Wiper    |     |
| Rear