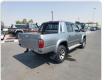

**TOYOTA HILUX** Stock ID 576748

Registration Year: 2002 Manufacture Year: 2002

## **Vehicle Specifications**

| Model:         |        | Chassis No:     | RZN169-0024729 | Grade:             |                   | Fuel:     | Petrol  |
|----------------|--------|-----------------|----------------|--------------------|-------------------|-----------|---------|
| Engine:        | 3RZ-FE | Drive Train:    | 4WD            | <b>Dimensions:</b> | 15 M <sup>3</sup> | Shape:    | PICK UP |
| Engine No:     | 2023   | Transmission:   | AT             | Mileage:           | 149500            | Capacity: | 2700cc  |
| Ext. Color:    | 1E4    | Weight (kg):    |                | Seats:             | 5                 | Color:    |         |
| Certification: |        | Classification: |                | Exterior:          | GRAY              | Interior: | GRAY    |

## Vehicle images