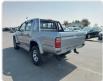

**TOYOTA HILUX** Stock ID 576748

Registration Year: 2002 Manufacture Year: 2002

## **Vehicle Specifications**

| Model:         |        | Chassis No:     | RZN169-0024729 | Grade:             |                   | Fuel:     | Petrol  |
|----------------|--------|-----------------|----------------|--------------------|-------------------|-----------|---------|
| Engine:        | 3RZ-FE | Drive Train:    | 4WD            | <b>Dimensions:</b> | 15 M <sup>3</sup> | Shape:    | PICK UP |
| Engine No:     | 2023   | Transmission:   | AT             | Mileage:           | 149500            | Capacity: | 2700cc  |
| Ext. Color:    | 1E4    | Weight (kg):    |                | Seats:             | 5                 | Color:    |         |
| Certification: |        | Classification: |                | Exterior:          | GRAY              | Interior: | GRAY    |

## Vehicle images