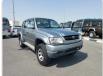

**TOYOTA HILUX** Stock ID 576748

Registration Year: 2002 Manufacture Year: 2002

## **Vehicle Specifications**

| Model:         |        | Chassis No:     | RZN169-0024729 | Grade:             |                   | Fuel:     | Petrol  |
|----------------|--------|-----------------|----------------|--------------------|-------------------|-----------|---------|
| Engine:        | 3RZ-FE | Drive Train:    | 4WD            | <b>Dimensions:</b> | 15 M <sup>3</sup> | Shape:    | PICK UP |
| Engine No:     | 2023   | Transmission:   | AT             | Mileage:           | 149500            | Capacity: | 2700cc  |
| Ext. Color:    | 1E4    | Weight (kg):    |                | Seats:             | 5                 | Color:    |         |
| Certification: |        | Classification: |                | Exterior:          | GRAY              | Interior: | GRAY    |

## Vehicle images