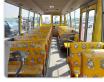

**Vehicle Specifications**

| Model:         |      | Chassis No:     | XZB40-0054179 | Grade:             |                   | Fuel:     | Diesel |
|----------------|------|-----------------|---------------|--------------------|-------------------|-----------|--------|
| Engine:        | N04C | Drive Train:    | 2WD           | <b>Dimensions:</b> | 35 M <sup>3</sup> | Shape:    | BUS    |
| Engine No:     | 2023 | Transmission:   | MT            | Mileage:           | 126400            | Capacity: | 4000cc |
| Ext. Color:    |      | Weight (kg):    |               | Seats:             | 1                 | Color:    |        |
| Certification: |      | Classification: |               | Exterior:          | OTHER             | Interior: | GRAY   |

## Vehicle images











































## **Vehicle Options**

| Pwr Steering   | Yes | Pwr Wind          |     | Pwr Mirrors     | Center Lock            | Air Cond      | Yes |
|----------------|-----|-------------------|-----|-----------------|------------------------|---------------|-----|
| Reverse Camera |     | Pwr Slide Door    |     | Easy Closer     | Cruise Control         | ABS           |     |
| Air Bag        |     | Fog Lamps         |     | HID Head Lamps  | LED Head Lamps         | Spare Key     |     |
| Remote Key     |     | Push Start        |     | Seat Heater     | Pwr Seat               | Leather Seat  |     |
| Floor Mat      |     | Sun Roof          |     | Alloy Wheels    | Grill Guard            | Rear Wiper    |     |
| Rear Spoiler   |     | Stereo (FULL)     |     | Navi/TV