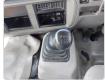

## **Vehicle Specifications**

| Model:         |      | Chassis No:     | XZB40-0054179 | Grade:             |                   | Fuel:     | Diesel |
|----------------|------|-----------------|---------------|--------------------|-------------------|-----------|--------|
| Engine:        | N04C | Drive Train:    | 2WD           | <b>Dimensions:</b> | 35 M <sup>3</sup> | Shape:    | BUS    |
| Engine No:     | 2023 | Transmission:   | MT            | Mileage:           | 126400            | Capacity: | 4000cc |
| Ext. Color:    |      | Weight (kg):    |               | Seats:             | 1                 | Color:    |        |
| Certification: |      | Classification: |               | Exterior:          | OTHER             | Interior: | GRAY   |