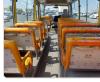

Vehicle Specifications**

| Model:         |      | Chassis No:     | XZB40-0054179 | Grade:             |                   | Fuel:     | Diesel |
|----------------|------|-----------------|---------------|--------------------|-------------------|-----------|--------|
| Engine:        | N04C | Drive Train:    | 2WD           | <b>Dimensions:</b> | 35 M <sup>3</sup> | Shape:    | BUS    |
| Engine No:     | 2023 | Transmission:   | MT            | Mileage:           | 126400            | Capacity: | 4000cc |
| Ext. Color:    |      | Weight (kg):    |               | Seats:             | 1                 | Color:    |        |
| Certification: |      | Classification: |               | Exterior:          | OTHER             | Interior: | GRAY   |

## Vehicle images











































## **Vehicle Options**

| Pwr Steering   | Yes | Pwr Wind          |     | Pwr Mirrors     | Center Lock            | Air Cond      | Yes |
|----------------|-----|-------------------|-----|-----------------|------------------------|---------------|-----|
| Reverse Camera |     | Pwr Slide Door    |     | Easy Closer     | Cruise Control         | ABS           |     |
| Air Bag        |     | Fog Lamps         |     | HID Head Lamps  | LED Head Lamps         | Spare Key     |     |
| Remote Key     |     | Push Start        |     | Seat Heater     | Pwr Seat               | Leather Seat  |     |
| Floor Mat      |     | Sun Roof          |     | Alloy Wheels    | Grill Guard            | Rear Wiper    |     |
| Rear Spoiler   |     | Stereo (FULL)     |     | Navi/TV