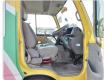

## **Vehicle Specifications**

| Model:         |      | Chassis No:     | XZB40-0054179 | Grade:             |                   | Fuel:     | Diesel |
|----------------|------|-----------------|---------------|--------------------|-------------------|-----------|--------|
| Engine:        | N04C | Drive Train:    | 2WD           | <b>Dimensions:</b> | 35 M <sup>3</sup> | Shape:    | BUS    |
| Engine No:     | 2023 | Transmission:   | MT            | Mileage:           | 126400            | Capacity: | 4000cc |
| Ext. Color:    |      | Weight (kg):    |               | Seats:             | 1                 | Color:    |        |
| Certification: |      | Classification: |               | Exterior:          | OTHER             | Interior: | GRAY   |

## Vehicle images











































## **Vehicle Options**

| Pwr Steering   | Yes | Pwr Wind          |     | Pwr Mirrors     | Center Lock            | Air Cond      | Yes |
|----------------|-----|-------------------|-----|-----------------|------------------------|---------------|-----|
| Reverse Camera |     | Pwr Slide Door    |     | Easy Closer     | Cruise Control         | ABS           |     |
| Air Bag        |     | Fog Lamps         |     | HID Head Lamps  | LED Head Lamps         | Spare Key     |     |
| Remote Key     |     | Push Start        |     | Seat Heater     | Pwr Seat               | Leather Seat  |     |
| Floor Mat      |     | Sun Roof          |     | Alloy Wheels    | Grill Guard            | Rear Wiper    |     |
| Rear Spoiler   |     | Stereo (FULL)     |     | Nav