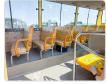

# **Vehicle Specifications**

| Model:         |      | Chassis No:     | XZB40-0054179 | Grade:             |                   | Fuel:     | Diesel |
|----------------|------|-----------------|---------------|--------------------|-------------------|-----------|--------|
| Engine:        | N04C | Drive Train:    | 2WD           | <b>Dimensions:</b> | 35 M <sup>3</sup> | Shape:    | BUS    |
| Engine No:     | 2023 | Transmission:   | MT            | Mileage:           | 126400            | Capacity: | 4000cc |
| Ext. Color:    |      | Weight (kg):    |               | Seats:             | 1                 | Color:    |        |
| Certification: |      | Classification: |               | Exterior:          | OTHER             | Interior: | GRAY   |

## Vehicle images











































## **Vehicle Options**

| Pwr Steering   | Yes | Pwr Wind          |     | Pwr Mirrors     | Center Lock            | Air Cond      | Yes |
|----------------|-----|-------------------|-----|-----------------|------------------------|---------------|-----|
| Reverse Camera |     | Pwr Slide Door    |     | Easy Closer     | Cruise Control         | ABS           |     |
| Air Bag        |     | Fog Lamps         |     | HID Head Lamps  | LED Head Lamps         | Spare Key     |     |
| Remote Key     |     | Push Start        |     | Seat Heater     | Pwr Seat               | Leather Seat  |     |
| Floor Mat      |     | Sun Roof          |     | Alloy Wheels    | Grill Guard            | Rear Wiper    |     |
| Rear Spoiler   |     | Stereo (FULL)     |     | Navi/