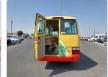

013

## **Vehicle Specifications**

| Model:         |      | Chassis No:     | XZB40-0054179 | Grade:             |                   | Fuel:     | Diesel |
|----------------|------|-----------------|---------------|--------------------|-------------------|-----------|--------|
| Engine:        | N04C | Drive Train:    | 2WD           | <b>Dimensions:</b> | 35 M <sup>3</sup> | Shape:    | BUS    |
| Engine No:     | 2023 | Transmission:   | MT            | Mileage:           | 126400            | Capacity: | 4000cc |
| Ext. Color:    |      | Weight (kg):    |               | Seats:             | 1                 | Color:    |        |
| Certification: |      | Classification: |               | Exterior:          | OTHER             | Interior: | GRAY   |

## Vehicle images











































## **Vehicle Options**

| Pwr Steering   | Yes | Pwr Wind          |     | Pwr Mirrors     | Center Lock            | Air Cond      | Yes |
|----------------|-----|-------------------|-----|-----------------|------------------------|---------------|-----|
| Reverse Camera |     | Pwr Slide Door    |     | Easy Closer     | Cruise Control         | ABS           |     |
| Air Bag        |     | Fog Lamps         |     | HID Head Lamps  | LED Head Lamps         | Spare Key     |     |
| Remote Key     |     | Push Start        |     | Seat Heater     | Pwr Seat               | Leather Seat  |     |
| Floor Mat      |     | Sun Roof          |     | Alloy Wheels    | Grill Guard            | Rear Wiper    |     |
| Rear Spoiler   |     | Stereo (FULL)     |     |