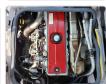

## **Vehicle Specifications**

| Model:         |      | Chassis No:     | XZB40-0054179 | Grade:             |                   | Fuel:     | Diesel |
|----------------|------|-----------------|---------------|--------------------|-------------------|-----------|--------|
| Engine:        | N04C | Drive Train:    | 2WD           | <b>Dimensions:</b> | 35 M <sup>3</sup> | Shape:    | BUS    |
| Engine No:     | 2023 | Transmission:   | MT            | Mileage:           | 126400            | Capacity: | 4000cc |
| Ext. Color:    |      | Weight (kg):    |               | Seats:             | 1                 | Color:    |        |
| Certification: |      | Classification: |               | Exterior:          | OTHER             | Interior: | GRAY   |