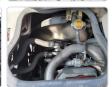

## **Vehicle Specifications**

| Model:         |      | Chassis No:     | XZB40-0054179 | Grade:             |                   | Fuel:     | Diesel |
|----------------|------|-----------------|---------------|--------------------|-------------------|-----------|--------|
| Engine:        | N04C | Drive Train:    | 2WD           | <b>Dimensions:</b> | 35 M <sup>3</sup> | Shape:    | BUS    |
| Engine No:     | 2023 | Transmission:   | MT            | Mileage:           | 126400            | Capacity: | 4000cc |
| Ext. Color:    |      | Weight (kg):    |               | Seats:             | 1                 | Color:    |        |
| Certification: |      | Classification: |               | Exterior:          | OTHER             | Interior: | GRAY   |