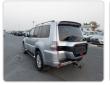

Specifications**

| Model:         |      | Chassis No:     | JMFLYV98WHJ000842 | Grade:             |                   | Fuel:     | Diesel |
|----------------|------|-----------------|-------------------|--------------------|-------------------|-----------|--------|
| Engine:        | 4M51 | Drive Train:    | 4WD               | <b>Dimensions:</b> | 18 M <sup>3</sup> | Shape:    | SUV    |
| Engine No:     | 2023 | Transmission:   | AT                | Mileage:           | 122800            | Capacity: | 3200cc |
| Ext. Color:    |      | Weight (kg):    |                   | Seats:             | 7                 | Color:    |        |
| Certification: |      | Classification: |                   | Exterior:          | SILVER            | Interior: | BLACK  |

## Vehicle images



































## **Vehicle Options**

| Pwr Steering   | Yes | Pwr Wind          | Yes | Pwr Mirrors     | Yes | Center Lock            | Yes | Air Cond      | Yes |
|----------------|-----|-------------------|-----|-----------------|-----|------------------------|-----|---------------|-----|
| Reverse Camera |     | Pwr Slide Door    |     | Easy Closer     |     | Cruise Control         |     | ABS           |     |
| Air Bag        | Yes | Fog Lamps         | Yes | HID Head Lamps  |     | LED Head Lamps         |     | Spare Key     |     |
| Remote Key     |     | Push Start        |     | Seat Heater     |     | Pwr Seat               |     | Leather Seat  |     |
| Floor Mat      |     | Sun Roof          |     | Alloy Wheels    | Yes | Grill Guard            |     | Re