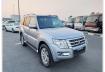

MITSUBISHI PAJERO Stock ID 591249 **Registration Year: 2016 Manufacture Year: 2016** 

## **Vehicle Specifications**

| Model:         |      | Chassis No:     | JMFLYV98WHJ000842 | Grade:             |                   | Fuel:     | Diesel |
|----------------|------|-----------------|-------------------|--------------------|-------------------|-----------|--------|
| Engine:        | 4M51 | Drive Train:    | 4WD               | <b>Dimensions:</b> | 18 M <sup>3</sup> | Shape:    | SUV    |
| Engine No:     | 2023 | Transmission:   | AT                | Mileage:           | 122800            | Capacity: | 3200cc |
| Ext. Color:    |      | Weight (kg):    |                   | Seats:             | 7                 | Color:    |        |
| Certification: |      | Classification: |                   | Exterior:          | SILVER            | Interior: | BLACK  |

## Vehicle images