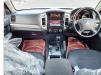

## **Vehicle Specifications**

| Model:         |      | Chassis No:     | JMFLYV98WHJ000842 | Grade:             |                   | Fuel:     | Diesel |
|----------------|------|-----------------|-------------------|--------------------|-------------------|-----------|--------|
| Engine:        | 4M51 | Drive Train:    | 4WD               | <b>Dimensions:</b> | 18 M <sup>3</sup> | Shape:    | SUV    |
| Engine No:     | 2023 | Transmission:   | AT                | Mileage:           | 122800            | Capacity: | 3200cc |
| Ext. Color:    |      | Weight (kg):    |                   | Seats:             | 7                 | Color:    |        |
| Certification: |      | Classification: |                   | Exterior:          | SILVER            | Interior: | BLACK  |

## Vehicle images