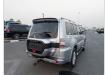

e Specifications**

| Model:         |      | Chassis No:     | JMFLYV98WHJ000842 | Grade:             |                   | Fuel:     | Diesel |
|----------------|------|-----------------|-------------------|--------------------|-------------------|-----------|--------|
| Engine:        | 4M51 | Drive Train:    | 4WD               | <b>Dimensions:</b> | 18 M <sup>3</sup> | Shape:    | SUV    |
| Engine No:     | 2023 | Transmission:   | AT                | Mileage:           | 122800            | Capacity: | 3200cc |
| Ext. Color:    |      | Weight (kg):    |                   | Seats:             | 7                 | Color:    |        |
| Certification: |      | Classification: |                   | Exterior:          | SILVER            | Interior: | BLACK  |

## Vehicle images



































## **Vehicle Options**

| Pwr Steering   | Yes | Pwr Wind          | Yes | Pwr Mirrors     | Yes | Center Lock            | Yes | Air Cond      | Yes |
|----------------|-----|-------------------|-----|-----------------|-----|------------------------|-----|---------------|-----|
| Reverse Camera |     | Pwr Slide Door    |     | Easy Closer     |     | Cruise Control         |     | ABS           |     |
| Air Bag        | Yes | Fog Lamps         | Yes | HID Head Lamps  |     | LED Head Lamps         |     | Spare Key     |     |
| Remote Key     |     | Push Start        |     | Seat Heater     |     | Pwr Seat               |     | Leather Seat  |     |
| Floor Mat      |     | Sun Roof          |     | Alloy Wheels    | Yes | Grill Guard            |     |