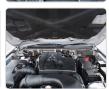

## **Vehicle Specifications**

| Model:         |      | Chassis No:     | JMFLYV98WHJ000842 | Grade:             |                   | Fuel:     | Diesel |
|----------------|------|-----------------|-------------------|--------------------|-------------------|-----------|--------|
| Engine:        | 4M51 | Drive Train:    | 4WD               | <b>Dimensions:</b> | 18 M <sup>3</sup> | Shape:    | SUV    |
| Engine No:     | 2023 | Transmission:   | AT                | Mileage:           | 122800            | Capacity: | 3200cc |
| Ext. Color:    |      | Weight (kg):    |                   | Seats:             | 7                 | Color:    |        |
| Certification: |      | Classification: |                   | Exterior:          | SILVER            | Interior: | BLACK  |

## Vehicle images